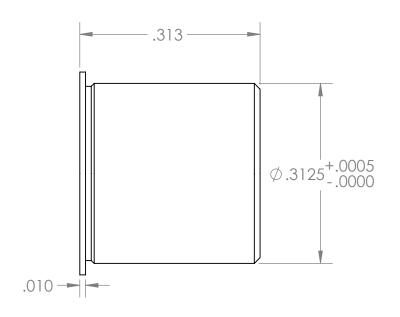

|                                                                                                                                                                                                                                      |                                                                                                                                |             |           | UNLESS OTHERWISE SPECIFIED:                                                           |           | NAME              | DATE     |                              | V o     | zak Miero Ac | diricto  | rc |
|--------------------------------------------------------------------------------------------------------------------------------------------------------------------------------------------------------------------------------------|--------------------------------------------------------------------------------------------------------------------------------|-------------|-----------|---------------------------------------------------------------------------------------|-----------|-------------------|----------|------------------------------|---------|--------------|----------|----|
|                                                                                                                                                                                                                                      |                                                                                                                                |             |           | DIMENSIONS ARE IN INCHES                                                              | DRAWN     | D.K.              | 10.09.12 | Kozak Micro Adjusto          |         |              | ajusie   | 12 |
|                                                                                                                                                                                                                                      |                                                                                                                                |             |           | IWO PLACE DECIMAL ±.01 THREE PLACE DECIMAL ±.005 INTERPRET GEOMETRIC TOLERANCING PER: | CHECKED   | D.K.              | 10.24.12 |                              |         |              |          |    |
|                                                                                                                                                                                                                                      |                                                                                                                                |             |           |                                                                                       | ENG APPR. | D.K.              | 10.26.12 |                              |         |              |          | _  |
|                                                                                                                                                                                                                                      |                                                                                                                                |             |           |                                                                                       | MFG APPR. | G.K.              | 11.12.12 | 1/4-80 x 0.313" Adj. Bushing |         |              |          |    |
| PROPRIETARY AND CONFIDENTIAL  THE INFORMATION CONTAINED IN THIS DRAWING IS THE SOLE PROPERTY OF KOZAK MICRO ADJUSTERS. ANY REPRODUCTION IN PART OR AS A WHOLE WITHOUT THE WRITTEN PERMISSION OF KOZAK MICRO ADJUSTERS IS PROHIBITED. |                                                                                                                                |             | Q.A.      |                                                                                       |           |                   |          |                              |         |              |          |    |
|                                                                                                                                                                                                                                      |                                                                                                                                |             | COMMENTS: |                                                                                       |           | SIZE DWG. NO. REV |          |                              |         |              |          |    |
|                                                                                                                                                                                                                                      | ING IS THE SOLE PROPERTY OF MICRO ADJUSTERS. ANY DUCTION IN PART OR AS A WHOLE UT THE WRITTEN PERMISSION OF MICRO ADJUSTERS IS |             |           | 510 Phosphor Bronze                                                                   |           |                   |          | SIZE                         | DWG     | . NO.        |          |    |
|                                                                                                                                                                                                                                      |                                                                                                                                | NEXT ASSY   | USED ON   | FINISH                                                                                | _         |                   |          | Α                            |         |              | Α        |    |
|                                                                                                                                                                                                                                      |                                                                                                                                | APPLICATION |           | DO NOT SCALE DRAWING                                                                  |           |                   | SCAL     | E: 8:1                       | WEIGHT: | SHEE         | T 1 OF 1 |    |