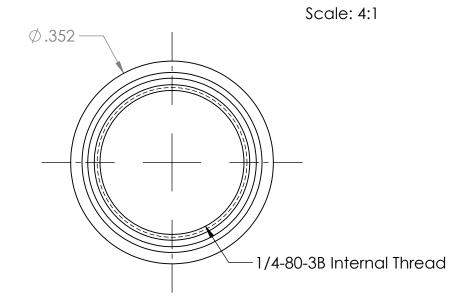

|                                                                                                                                                                                                                                      |                                                                                                                                |             |           | UNLESS OTHERWISE SPECIFIED:                                                           |           | NAME              | DATE     |                              | V o     | zak Miero Ac | diricto  | rc |
|--------------------------------------------------------------------------------------------------------------------------------------------------------------------------------------------------------------------------------------|--------------------------------------------------------------------------------------------------------------------------------|-------------|-----------|---------------------------------------------------------------------------------------|-----------|-------------------|----------|------------------------------|---------|--------------|----------|----|
|                                                                                                                                                                                                                                      |                                                                                                                                |             |           | DIMENSIONS ARE IN INCHES                                                              | DRAWN     | D.K.              | 10.09.12 | Kozak Micro Adjusto          |         |              | ajusie   | 12 |
|                                                                                                                                                                                                                                      |                                                                                                                                |             |           | IWO PLACE DECIMAL ±.01 THREE PLACE DECIMAL ±.005 INTERPRET GEOMETRIC TOLERANCING PER: | CHECKED   | D.K.              | 10.24.12 |                              |         |              |          |    |
|                                                                                                                                                                                                                                      |                                                                                                                                |             |           |                                                                                       | ENG APPR. | D.K.              | 10.26.12 |                              |         |              |          | _  |
|                                                                                                                                                                                                                                      |                                                                                                                                |             |           |                                                                                       | MFG APPR. | G.K.              | 11.12.12 | 1/4-80 x 0.313" Adj. Bushing |         |              |          |    |
| PROPRIETARY AND CONFIDENTIAL  THE INFORMATION CONTAINED IN THIS DRAWING IS THE SOLE PROPERTY OF KOZAK MICRO ADJUSTERS. ANY REPRODUCTION IN PART OR AS A WHOLE WITHOUT THE WRITTEN PERMISSION OF KOZAK MICRO ADJUSTERS IS PROHIBITED. |                                                                                                                                |             | Q.A.      |                                                                                       |           |                   |          |                              |         |              |          |    |
|                                                                                                                                                                                                                                      |                                                                                                                                |             | COMMENTS: |                                                                                       |           | SIZE DWG. NO. REV |          |                              |         |              |          |    |
|                                                                                                                                                                                                                                      | ING IS THE SOLE PROPERTY OF MICRO ADJUSTERS. ANY DUCTION IN PART OR AS A WHOLE UT THE WRITTEN PERMISSION OF MICRO ADJUSTERS IS |             |           | 510 Phosphor Bronze                                                                   |           |                   |          | SIZE                         | DWG     | . NO.        |          |    |
|                                                                                                                                                                                                                                      |                                                                                                                                | NEXT ASSY   | USED ON   | FINISH                                                                                | _         |                   |          | Α                            |         |              | Α        |    |
|                                                                                                                                                                                                                                      |                                                                                                                                | APPLICATION |           | DO NOT SCALE DRAWING                                                                  |           |                   | SCAL     | E: 8:1                       | WEIGHT: | SHEE         | T 1 OF 1 |    |