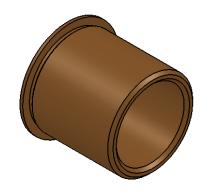

|                                                                                                                                                                                                                                      |                                                                                                                                |             |           | UNLESS OTHERWISE SPECIFIED:                                                           |           | NAME              | DATE     |                              | V o     | zak Miero Ac | diricto  | rc |
|--------------------------------------------------------------------------------------------------------------------------------------------------------------------------------------------------------------------------------------|--------------------------------------------------------------------------------------------------------------------------------|-------------|-----------|---------------------------------------------------------------------------------------|-----------|-------------------|----------|------------------------------|---------|--------------|----------|----|
|                                                                                                                                                                                                                                      |                                                                                                                                |             |           | DIMENSIONS ARE IN INCHES                                                              | DRAWN     | D.K.              | 10.09.12 | Kozak Micro Adjusto          |         |              | ajusie   | 12 |
|                                                                                                                                                                                                                                      |                                                                                                                                |             |           | IWO PLACE DECIMAL ±.01 THREE PLACE DECIMAL ±.005 INTERPRET GEOMETRIC TOLERANCING PER: | CHECKED   | D.K.              | 10.24.12 |                              |         |              |          |    |
|                                                                                                                                                                                                                                      |                                                                                                                                |             |           |                                                                                       | ENG APPR. | D.K.              | 10.26.12 |                              |         |              |          | _  |
|                                                                                                                                                                                                                                      |                                                                                                                                |             |           |                                                                                       | MFG APPR. | G.K.              | 11.12.12 | 1/4-80 x 0.313" Adj. Bushing |         |              |          |    |
| PROPRIETARY AND CONFIDENTIAL  THE INFORMATION CONTAINED IN THIS DRAWING IS THE SOLE PROPERTY OF KOZAK MICRO ADJUSTERS. ANY REPRODUCTION IN PART OR AS A WHOLE WITHOUT THE WRITTEN PERMISSION OF KOZAK MICRO ADJUSTERS IS PROHIBITED. |                                                                                                                                |             | Q.A.      |                                                                                       |           |                   |          |                              |         |              |          |    |
|                                                                                                                                                                                                                                      |                                                                                                                                |             | COMMENTS: |                                                                                       |           | SIZE DWG. NO. REV |          |                              |         |              |          |    |
|                                                                                                                                                                                                                                      | ING IS THE SOLE PROPERTY OF MICRO ADJUSTERS. ANY DUCTION IN PART OR AS A WHOLE UT THE WRITTEN PERMISSION OF MICRO ADJUSTERS IS |             |           | 510 Phosphor Bronze                                                                   |           |                   |          | SIZE                         | DWG     | . NO.        |          |    |
|                                                                                                                                                                                                                                      |                                                                                                                                | NEXT ASSY   | USED ON   | FINISH                                                                                | _         |                   |          | Α                            |         |              | Α        |    |
|                                                                                                                                                                                                                                      |                                                                                                                                | APPLICATION |           | DO NOT SCALE DRAWING                                                                  |           |                   | SCAL     | E: 8:1                       | WEIGHT: | SHEE         | T 1 OF 1 |    |