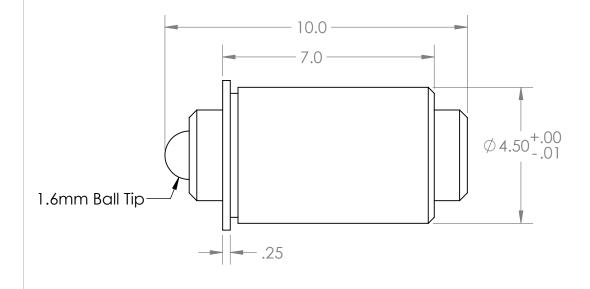

| 5                                                                                                                                                                                                                                    | 1           |         | 3                           |                    | 2      |          | TO THE THE THE                |             | 1      |                                         |
|--------------------------------------------------------------------------------------------------------------------------------------------------------------------------------------------------------------------------------------|-------------|---------|-----------------------------|--------------------|--------|----------|-------------------------------|-------------|--------|-----------------------------------------|
| PROPRIETARY AND CONFIDENTIAL  THE INFORMATION CONTAINED IN THIS DRAWING IS THE SOLE PROPERTY OF KOZAK MICRO ADJUSTERS. ANY REPRODUCTION IN PART OR AS A WHOLE WITHOUT THE WRITTEN PERMISSION OF KOZAK MICRO ADJUSTERS IS PROHIBITED. | APPLICATION |         | DO NOT SCALE DRAWING        |                    |        |          | SCALE: 8:1 WEIGHT:            |             | SHEE   | SHEET 1 OF 1                            |
|                                                                                                                                                                                                                                      | NEXT ASSY   | USED ON | FINISH                      | 303 SS & 360 Brass |        |          | <b>A</b> TSBM3-25-10/7        |             | A      |                                         |
|                                                                                                                                                                                                                                      |             |         | MATERIAL 303 SS & 360 Brass |                    |        |          |                               | REV         |        |                                         |
|                                                                                                                                                                                                                                      |             |         | TOLERANCING PER:            | COMMENTS:          | MENTS: |          |                               |             |        |                                         |
|                                                                                                                                                                                                                                      |             |         | TOLERANCES: FRACTIONAL±     | Q.A.               |        |          | 7.0111117 (dj. 20011111g      |             |        |                                         |
|                                                                                                                                                                                                                                      |             |         |                             | MFG APPR.          | G.K.   | 11.12.12 | M3-0.25 x 10.0mm Adi. Screw & |             |        | ICW &                                   |
|                                                                                                                                                                                                                                      |             |         |                             | ENG APPR.          | D.K.   | 10.26.12 |                               |             |        | r = \ \ \ \ \ \ \ \ \ \ \ \ \ \ \ \ \ \ |
|                                                                                                                                                                                                                                      |             |         |                             | CHECKED            | D.K.   | 10.24.12 |                               |             |        |                                         |
|                                                                                                                                                                                                                                      |             |         |                             | DRAWN              | D.K.   | 10.09.12 |                               |             |        |                                         |
|                                                                                                                                                                                                                                      |             |         | UNLESS OTHERWISE SPECIFIED: |                    | NAME   | DATE     | V <sub>O</sub> .              | zak Miero A | diucto | vrc                                     |