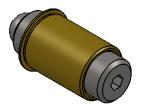

Scale: 2:1

| PROPRIETARY AND CONFIDENTIAL  THE INFORMATION CONTAINED IN THIS DRAWING IS THE SOLE PROPERTY OF KOZAK MICRO ADJUSTERS. ANY REPRODUCTION IN PART OR AS A WHOLE WITHOUT THE WRITTEN PERMISSION OF KOZAK MICRO ADJUSTERS IS PROHIBITED. | NEXT ASSY USED ON  APPLICATION |  | DO NOT SCALE DRAWING                                                                                                                         |           |      |          | SCALE: 6:1 WEIGHT: SHEET                      |              |          | <b>A</b> |
|--------------------------------------------------------------------------------------------------------------------------------------------------------------------------------------------------------------------------------------|--------------------------------|--|----------------------------------------------------------------------------------------------------------------------------------------------|-----------|------|----------|-----------------------------------------------|--------------|----------|----------|
|                                                                                                                                                                                                                                      |                                |  | MATERIAL<br>303 SS & 360 Brass                                                                                                               | COMMENTS: |      |          | <b>a</b> ==================================== |              |          | REV      |
|                                                                                                                                                                                                                                      |                                |  | TOLERANCING PER:                                                                                                                             |           |      |          | -                                             |              |          |          |
|                                                                                                                                                                                                                                      |                                |  | DIMENSIONS ARE IN INCHES TOLERANCES: FRACTIONAL±1/64 ANGULAR: MACH± BEND± TWO PLACE DECIMAL±.01 THREE PLACE DECIMAL±.005 INTERPRET GEOMETRIC | Q.A.      |      |          | (                                             | ).43/ Auj. b | usriirig |          |
|                                                                                                                                                                                                                                      |                                |  |                                                                                                                                              | MFG APPR. | G.K. | 11.12.12 | TITLE:                                        |              |          | ew &     |
|                                                                                                                                                                                                                                      |                                |  |                                                                                                                                              | ENG APPR. | D.K. | 10.26.12 |                                               |              |          | O        |
|                                                                                                                                                                                                                                      |                                |  |                                                                                                                                              | CHECKED   | D.K. | 10.24.12 |                                               |              |          |          |
|                                                                                                                                                                                                                                      |                                |  |                                                                                                                                              | DRAWN     | D.K. | 10.09.12 |                                               |              |          | 13       |
|                                                                                                                                                                                                                                      |                                |  | UNLESS OTHERWISE SPECIFIED:                                                                                                                  |           | NAME | DATE     | Kozak Micro Adjusters                         |              |          | rc       |