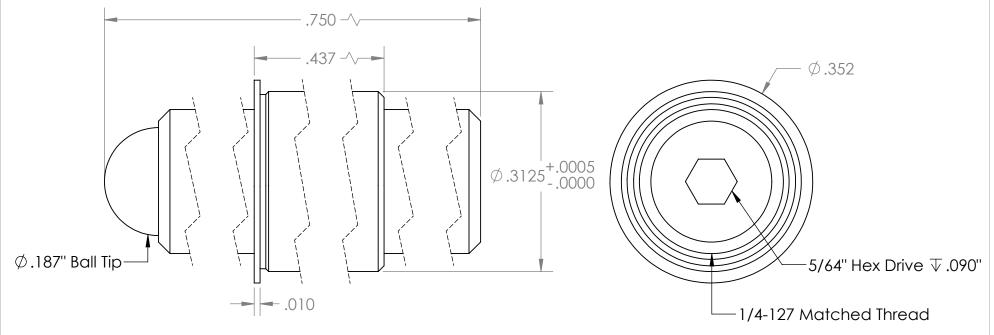

Scale: 2:1

| PROPRIETARY AND CONFIDENTIAL  THE INFORMATION CONTAINED IN THIS DRAWING IS THE SOLE PROPERTY OF KOZAK MICRO ADJUSTERS. ANY REPRODUCTION IN PART OR AS A WHOLE WITHOUT THE WRITTEN PERMISSION OF KOZAK MICRO ADJUSTERS IS PROHIBITED. | NEXT ASSY USED ON  APPLICATION |  | DO NOT SCALE DRAWING                                                                                                                         |           |      |          | SCALE: 6:1 WEIGHT: SHEET                      |              |          | <b>A</b> |
|--------------------------------------------------------------------------------------------------------------------------------------------------------------------------------------------------------------------------------------|--------------------------------|--|----------------------------------------------------------------------------------------------------------------------------------------------|-----------|------|----------|-----------------------------------------------|--------------|----------|----------|
|                                                                                                                                                                                                                                      |                                |  | MATERIAL<br>303 SS & 360 Brass                                                                                                               | COMMENTS: |      |          | <b>a</b> ==================================== |              |          | REV      |
|                                                                                                                                                                                                                                      |                                |  | TOLERANCING PER:                                                                                                                             |           |      |          | -                                             |              |          |          |
|                                                                                                                                                                                                                                      |                                |  | DIMENSIONS ARE IN INCHES TOLERANCES: FRACTIONAL±1/64 ANGULAR: MACH± BEND± TWO PLACE DECIMAL±.01 THREE PLACE DECIMAL±.005 INTERPRET GEOMETRIC | Q.A.      |      |          | (                                             | ).43/ Auj. b | usriirig |          |
|                                                                                                                                                                                                                                      |                                |  |                                                                                                                                              | MFG APPR. | G.K. | 11.12.12 | TITLE:                                        |              |          | ew &     |
|                                                                                                                                                                                                                                      |                                |  |                                                                                                                                              | ENG APPR. | D.K. | 10.26.12 |                                               |              |          | O        |
|                                                                                                                                                                                                                                      |                                |  |                                                                                                                                              | CHECKED   | D.K. | 10.24.12 |                                               |              |          |          |
|                                                                                                                                                                                                                                      |                                |  |                                                                                                                                              | DRAWN     | D.K. | 10.09.12 |                                               |              |          | 13       |
|                                                                                                                                                                                                                                      |                                |  | UNLESS OTHERWISE SPECIFIED:                                                                                                                  |           | NAME | DATE     | Kozak Micro Adjusters                         |              |          | rc       |