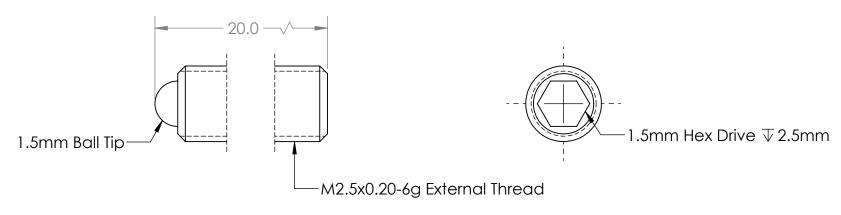

Scale 4:1

|                                                                                                                                                                                                 |             |         | UNLESS OTHERWISE SPECIFIED: NAME DATE KOZOK MICRO                 |           |      |          | 70k Micro A                       | \ diuctors |              |     |
|-------------------------------------------------------------------------------------------------------------------------------------------------------------------------------------------------|-------------|---------|-------------------------------------------------------------------|-----------|------|----------|-----------------------------------|------------|--------------|-----|
| PROPRIETARY AND CONFIDENTIAL  THE INFORMATION CONTAINED IN THIS DRAWING IS THE SOLE PROPERTY OF KOZAK MICRO ADJUSTERS. ANY REPRODUCTION IN PART OR AS A WHOLE WITHOUT THE WRITTEN PERMISSION OF |             |         | ONE PLACE DECIMAL ±.1 TWO PLACE DECIMAL ±.01  INTERPRET GEOMETRIC | DRAWN     | D.K. | 03.11.15 |                                   |            |              |     |
|                                                                                                                                                                                                 |             |         |                                                                   | CHECKED   | D.K. | 03.11.15 |                                   |            |              |     |
|                                                                                                                                                                                                 |             |         |                                                                   | ENG APPR. | D.K. | 03.12.15 | AAO E O OO y OO Opago A di Carayy |            |              |     |
|                                                                                                                                                                                                 |             |         |                                                                   | MFG APPR. | G.K. | 03.16.15 |                                   |            |              |     |
|                                                                                                                                                                                                 |             |         |                                                                   | Q.A.      |      |          |                                   |            |              |     |
|                                                                                                                                                                                                 |             |         | TOLERANCING PER:                                                  | COMMENTS: |      |          |                                   |            |              |     |
|                                                                                                                                                                                                 |             |         | MATERIAL<br>303 Stainless Steel                                   |           |      |          | SIZE DWG. NO.                     |            |              | REV |
|                                                                                                                                                                                                 | NEXT ASSY   | USED ON | FINISH                                                            | _         |      |          | <b>A</b> TS25-20-20               |            | A            |     |
| KOZAK MICRO ADJUSTERS IS PROHIBITED.                                                                                                                                                            | APPLICATION |         | DO NOT SCALE DRAWING                                              | -         |      |          | SCALE: 8:1 WEIGHT:                |            | SHEET 1 OF 1 |     |
| F                                                                                                                                                                                               | 4           |         | 2                                                                 |           |      | 0        |                                   |            | ,            |     |