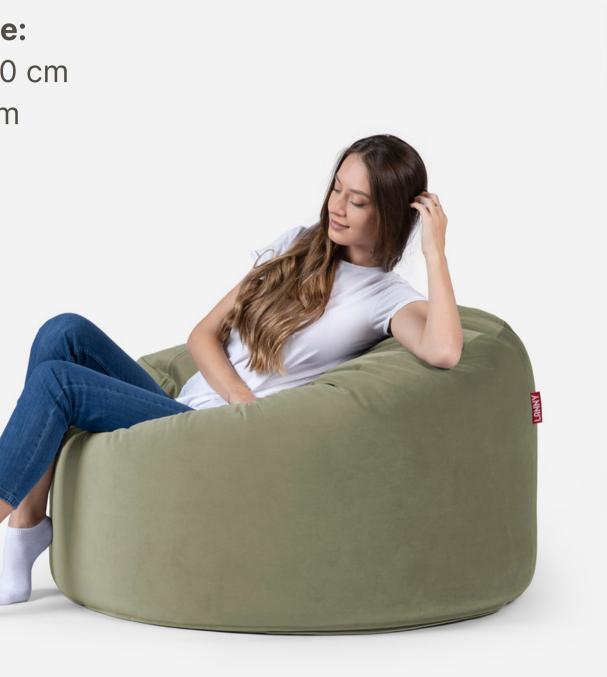

BEAN BAGS

### **Product Description:**

Original bean bags are possibly the coziest bean bags due to their huge dimension and cylinder shape. Apart from a relaxing feeling bean bags significantly reduce pressure on your spine. Available in Large and Medium sizes.

*Large size* will guarantee full relaxation due to its huge dimensions. Minimum required area 1.5 m X 1.5 m

If you want a large one, but have limited space, the confident choice will be a *Medium size*. Minimum required area 1.2 m X 1.2 m

You can find your ideal size based on your demand and the available space you have, we covered it all.







### VELVET ORIGINAL BEAN BAGS



### **Medium Size:** Diameter 100 cm Height 60 cm

### Color: Mustard

# VELVET ORIGINAL BEAN BAGS



**Medium Size:** Diameter 100 cm Height 60 cm



### Color: Khaki

# VELVET SLOPPY BEAN BAGS

### **Product Description:**

Create a focal point with the new Sloppy bean bags. Guaranteed relaxation and comfort when used in both ways: vertical and horizontal. Can easily fit 2 people when placed horizontally. Thanks to polystyrene beads filler, it takes your body shape, which significantly reduces pressure on your spine.

*SLOPPY*: Required space minimum 1.8 meters when placed Horizontally, and 1.5 meters when placed Vertically

*MINI SLOPPY*: Required space minimum 1.5 meters when placed Horizontally, and 1.3 meters when placed Vertically







# VELVET SLOPPY

**Product Size:** 140 cm Width X 160 cm Height

Color: Beige

**Product Size:** 120 cm Width X 140 cm Height

Color: Beige



# VELVET MINI SLOPPY

# VELVET SLOPPY

**Product Si