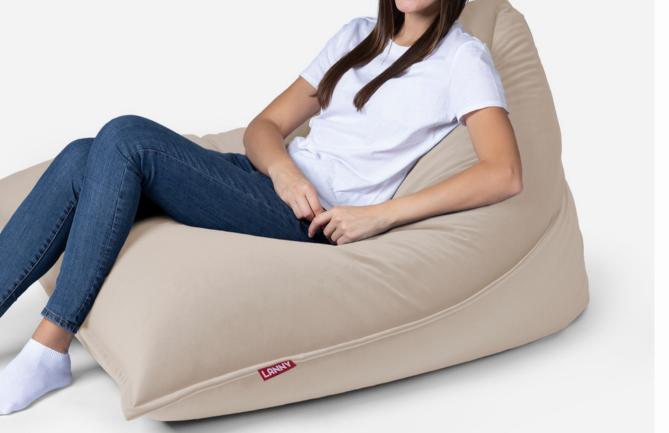

# VELVET SLOPPY BEAN BAGS

### **Product Description:**

Create a focal point with the new Sloppy bean bags. Guaranteed relaxation and comfort when used in both ways: vertical and horizontal. Can easily fit 2 people when placed horizontally. Thanks to polystyrene beads filler, it takes your body shape, which significantly reduces pressure on your spine.

*SLOPPY*: Required space minimum 1.8 meters when placed Horizontally, and 1.5 meters when placed Vertically

*MINI SLOPPY*: Required space minimum 1.5 meters when placed Horizontally, and 1.3 meters when placed Vertically

# VELVET SLOPPY

**Product Size:** 140 cm Width X 160 cm Height

Color: Beige

**Product Size:** 120 cm Width X 140 cm Height

Color: Beige