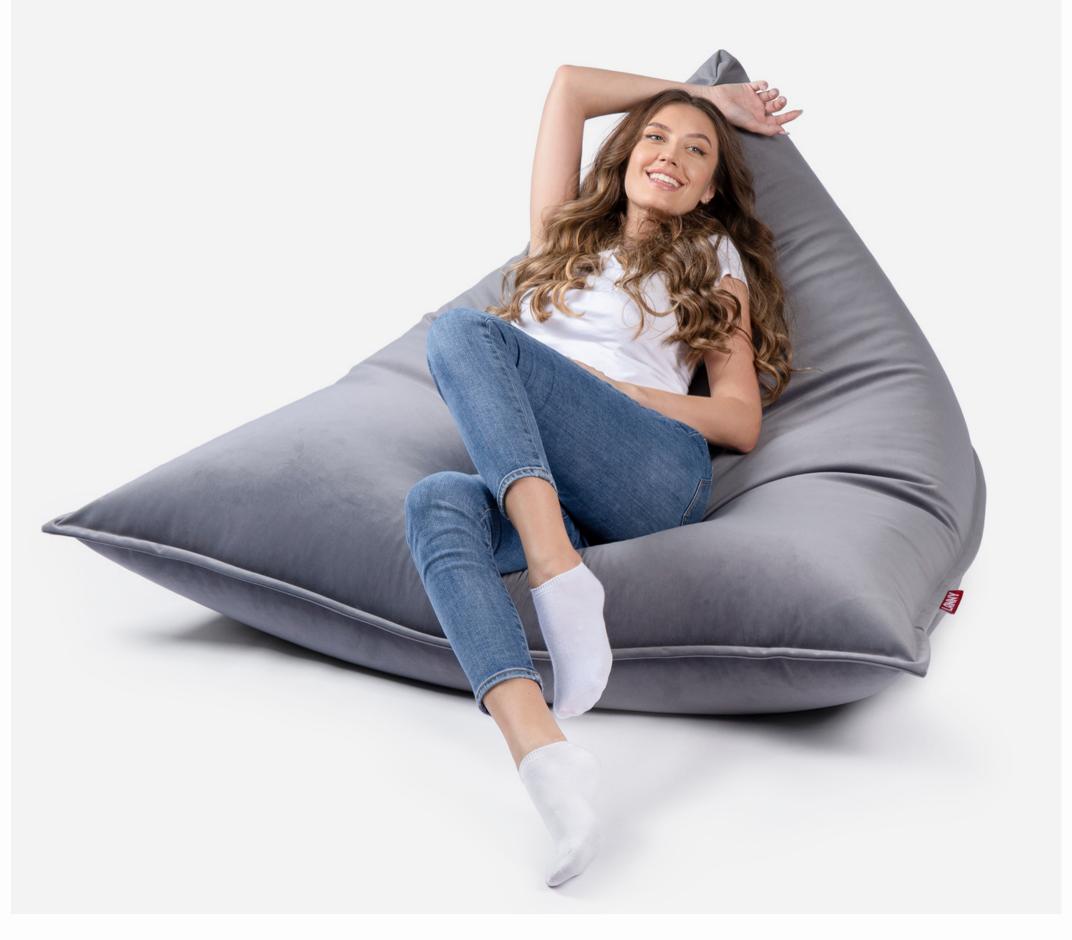

# VELVET SLOPPY BEAN BAGS

### **Product Description:**

Create a focal point with the new Sloppy bean bags. Guaranteed relaxation and comfort when used in both ways: vertical and horizontal. Can easily fit 2 people when placed horizontally. Thanks to polystyrene beads filler, it takes your body shape, which significantly reduces pressure on your spine.

*SLOPPY*: Required space minimum 1.8 meters when placed Horizontally, and 1.5 meters when placed Vertically

*MINI SLOPPY*: Required space minimum 1.5 meters when placed Horizontally, and 1.3 meters when placed Vertically