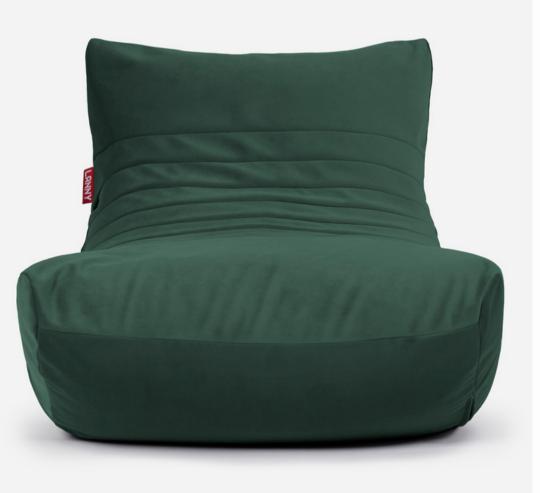

### **Product Description:**

Our Curvy Bean Bag Chair is comfortable and functional, providing plenty of extra support for the back. Easily get into a comfortable position before stretching your legs out on this two-piece bean bag chair set with its modern and sophisticated design. In addition to its distinctive design, the Curvy beanbag comes equipped with the perfect leg rest making it great for sitting or lying down, whichever you prefer. The naturally unique design of this bean bag chair sets it apart from other options and will immediately increase your comfort.

### Color: Green

Combination of style and comfort Included footrest which extends your comfort, can be used as a separate seat

Exceptionally relaxing 2-set chair. The confident choice for any possible interior. Unique design and perfect proportion. Combination of style and comfort. Upgrade your interior with a wonderful touch of originality. A new trend among modern furniture. Included footrest which extends your comfort, can be used as a separate seat