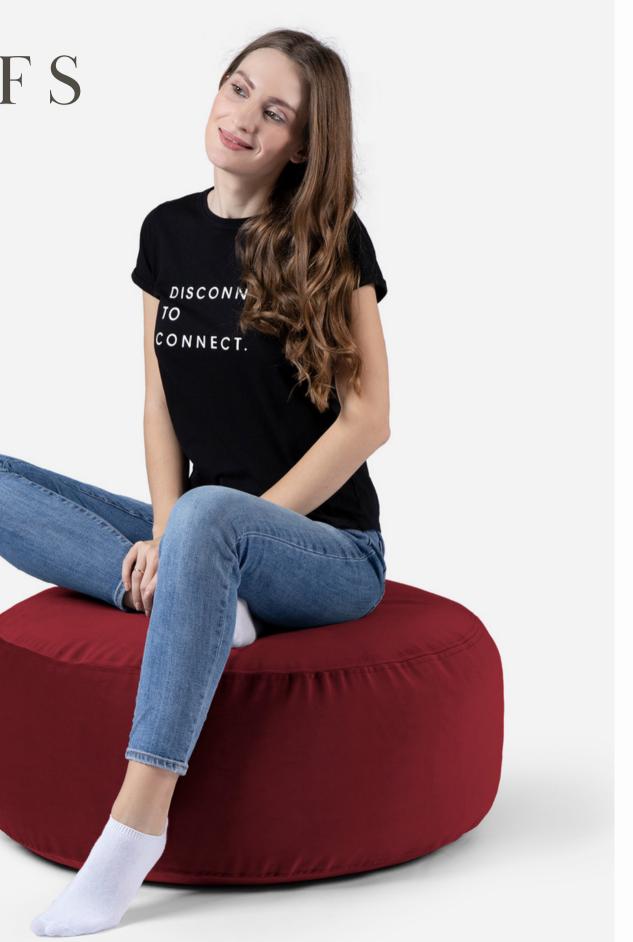

# VELVET POUFS

The Pouf is a beautiful ottoman - the perfect conversation piece to add to your personal living space. Carefully crafted to serve as an additional seating option while adding a pop of color and a touch of sophistication to the home, the pouf is a versatile type of furniture worth having at home. Whether you would like to rest your feet, need additional seating to accommodate your guests, or want to have an extra spot for sitting in your bedroom or home office, our versatile and aesthetically pleasing ottoman is a musthave. Place it anywhere throughout the home, and rest assured that it will blend seamlessly with your décor.

# VELVET POUFS

Short Pouf can be placed literally anywhere, around the coffee table, next to your couch as an ottoman, and if you will add a tray on it, it can turn into a small coffee table as well. In two words - universal usage.

### **Short Pouf Size:**

75 cm Diameter30 cm Height

Minimum required area: 0.75 m X 0.75 m