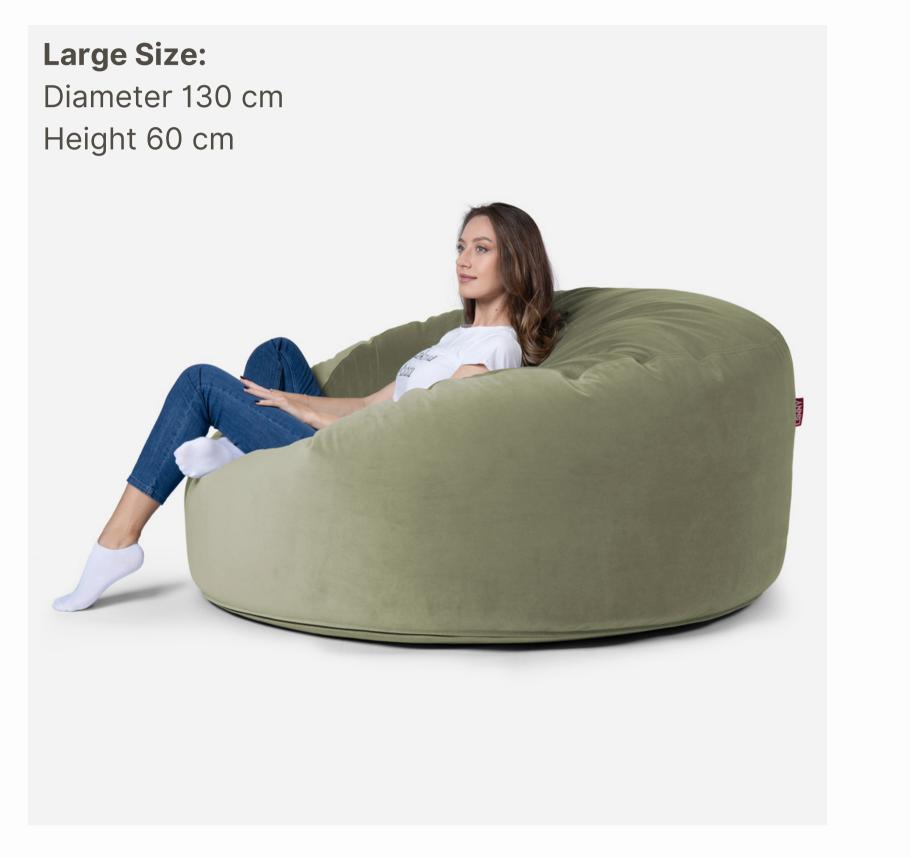

bean bags • Poufs (2 sizes)



# VELVET ORIGINAL BEAN BAGS

### **Product Description:**

Original bean bags are possibly the coziest bean bags due to their huge dimension and cylinder shape. Apart from a relaxing feeling bean bags significantly reduce pressure on your spine. Available in Large and Medium sizes.

*Large size* will guarantee full relaxation due to its huge dimensions. Minimum required area 1.5 m X 1.5 m

If you want a large one, but have limited space, the confident choice will be a *Medium size*. Minimum required area 1.2 m X 1.2 m

You can find your ideal size based on your demand and the available space you have, we covered it all.







### VELVET ORIGINAL BEAN BAGS



### **Medium Size:** Diameter 100 cm Height 60 cm

### Color: Mustard

# VELVET ORIGINAL BEAN BAGS



**Medium Size:** Diameter 100 cm Height 60 cm



### Color: Khaki

# VELVET SLOPPY BEAN BAGS

### **Product Description:**

Create a focal point with the new Sloppy bean bags. Guaranteed relaxation and comfort when used in both ways: vertical and horizontal. Can easily fit 2 people when placed horizontally. Thanks to polystyrene beads filler, it takes your body shape, which significantly reduces pressure on your spine.

*SLOPPY*: Required space minimum 1.8 meters when placed Horizontally, and 1.5 meters when placed Vertically

*MINI SLOPPY*: Required space minimum 1.5 meters when placed Horizontally, and 1.3 meters when placed Vertically







# VELVET SLOPPY

**Product Size:** 140 cm Width X 160 cm Height

Color: Beige

**Product Size:** 120 cm Width X 140 cm Height

Color: Beige



#