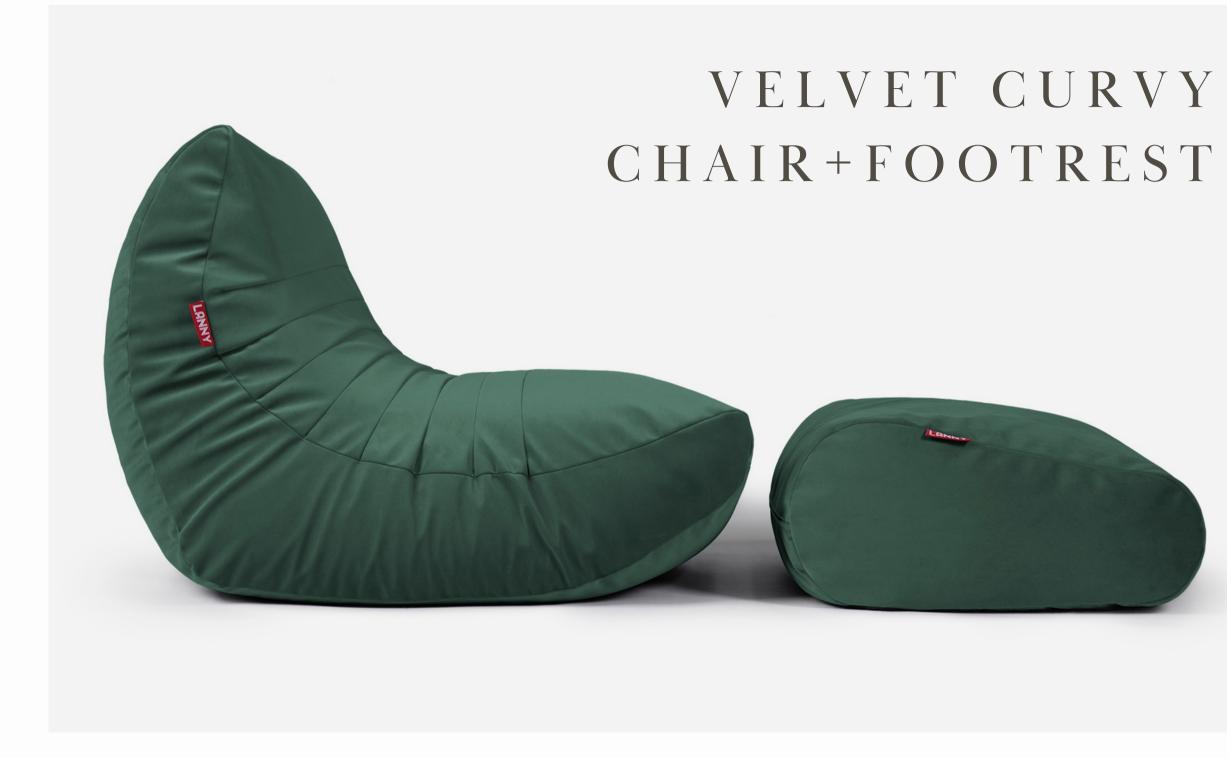

# VELVET CURVY CHAIR +FOOTREST

### Color: Green

Combination of style and comfort Included footrest which extends your comfort, can be used as a separate seat

Exceptionally relaxing 2-set chair. The confident choice for any possible interior. Unique design and perfect proportion. Combination of style and comfort. Upgrade your interior with a wonderful touch of originality. A new trend among modern furniture. Included footrest which extends your comfort, can be used as a separate seat

### **Product Size**

Length: 85 cm Width: 65 cm Up Height: 75 cm Down Height: 30 cm