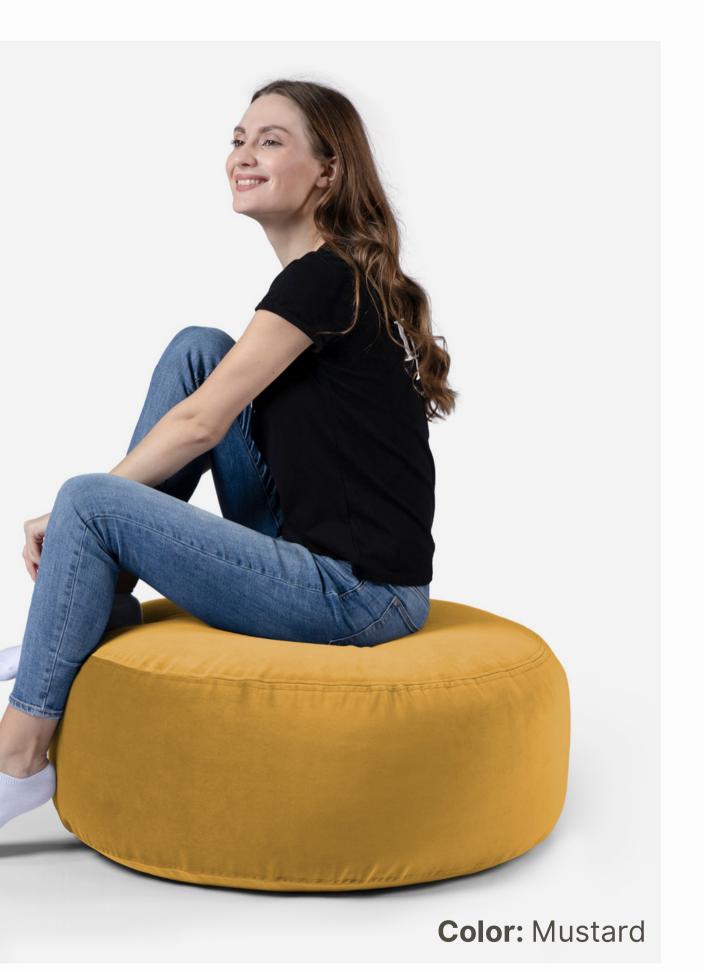

### Color: Mustard

# VELVET ORIGINAL BEAN BAGS

**Medium Size:** Diameter 100 cm Height 60 cm