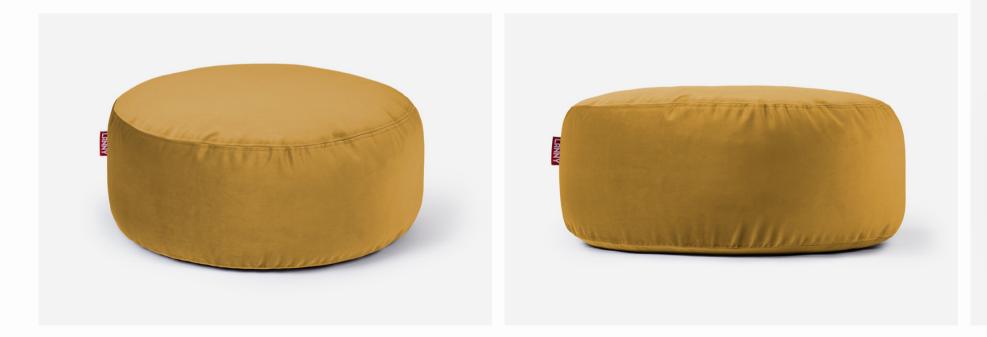

# VELVET POUFS

Medium size pouf is lovely to put near your sofa as an additional sitting spot. With an ideal Height of 45 cm, it will be on the same level as other furniture.

### **Medium Pouf Size:**

65 cm Diameter 45cm Height

Minimum required area: 0.65 m X 0.65 m