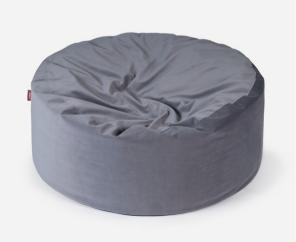

# VELVET SLOPPY BEAN BAGS

### **Product Description:**

Create a focal point with the new Sloppy bean bags. Guaranteed relaxation and comfort when used in both ways: vertical and horizontal. Can easily fit 2 people when placed horizontally. Thanks to polystyrene beads filler, it takes your body shape, which significantly reduces pressure on your spine.

*SLOPPY*: Required space minimum 1.8 meters when placed Horizontally, and 1.5 meters when placed Vertically

*MINI SLOPPY*: Required space minimum 1.5 meters when placed Horizontally, and 1.3 meters when placed Vertically