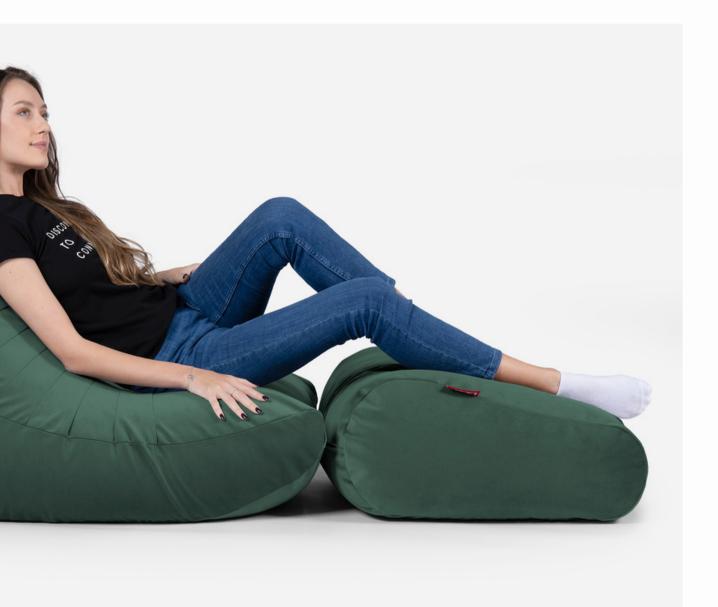

### **Product Description:**

Our Curvy Bean Bag Chair is comfortable and functional, providing plenty of extra support for the back. Easily get into a comfortable position before stretching your legs out on this two-piece bean bag chair set with its modern and sophisticated design. In addition to its distinctive design, the Curvy beanbag comes equipped with the perfect leg rest making it great for sitting or lying down, whichever you prefer. The naturally unique design of this bean bag chair sets it apart from other options and will immediately increase your comfort.

### Color: Green

Combination of style and comfort Included footrest which extends your comfort, can be used as a separate seat

Exceptionally relaxing 2-set chair. The confident choice for any possible interior. Unique design and perfect proportion. Combination of style and comfort. Upgrade your interior with a wonderful touch of originality. A new trend among modern furniture. Included footrest which extends your comfort, can be used as a separate seat

### **Product Size**

Length: 85 cm Width: 65 cm Up Height: 75 cm Down Height: 30 cm