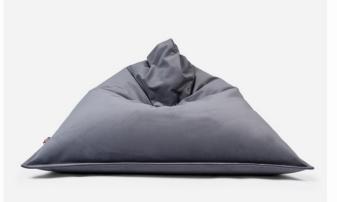

# VELVET SLOPPY BEAN BAGS

### **Product Description:**

Create a focal point with the new Sloppy bean bags. Guaranteed relaxation and comfort when used in both ways: vertical and horizontal. Can easily fit 2 people when placed horizontally. Thanks to polystyrene beads filler, it takes your body shape, which significantly reduces pressure on your spine.

*SLOPPY*: Required space minimum 1.8 meters when placed Horizontally, and 1.5 meters when placed Vertically

*MINI SLOPPY*: Required space minimum 1.5 meters when placed Horizontally, and 1.3 meters when placed Vertically