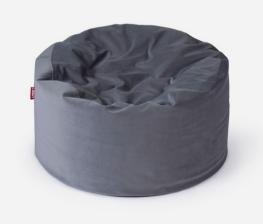

# VELVET SLOPPY BEAN BAGS

### **Product Description:**

Create a focal point with the new Sloppy bean bags. Guaranteed relaxation and comfort when used in both ways: vertical and horizontal. Can easily fit 2 people when placed horizontally. Thanks to polystyrene beads filler, it takes your body shape, which significantly reduces pressure on your spine.

*SLOPPY*: Required space minimum 1.8 meters when placed Horizontally, and 1.5 meters when placed Vertically

*MINI SLOPPY*: Required space minimum 1.5 meters when placed Horizontally, and 1.3 meters when placed Vertically

# VELVET SLOPPY

**Product Size:** 140 cm Width X 160 cm Height

Color: Beige

**Product Size:** 120 cm Width X 140 cm Height

Color: Beige