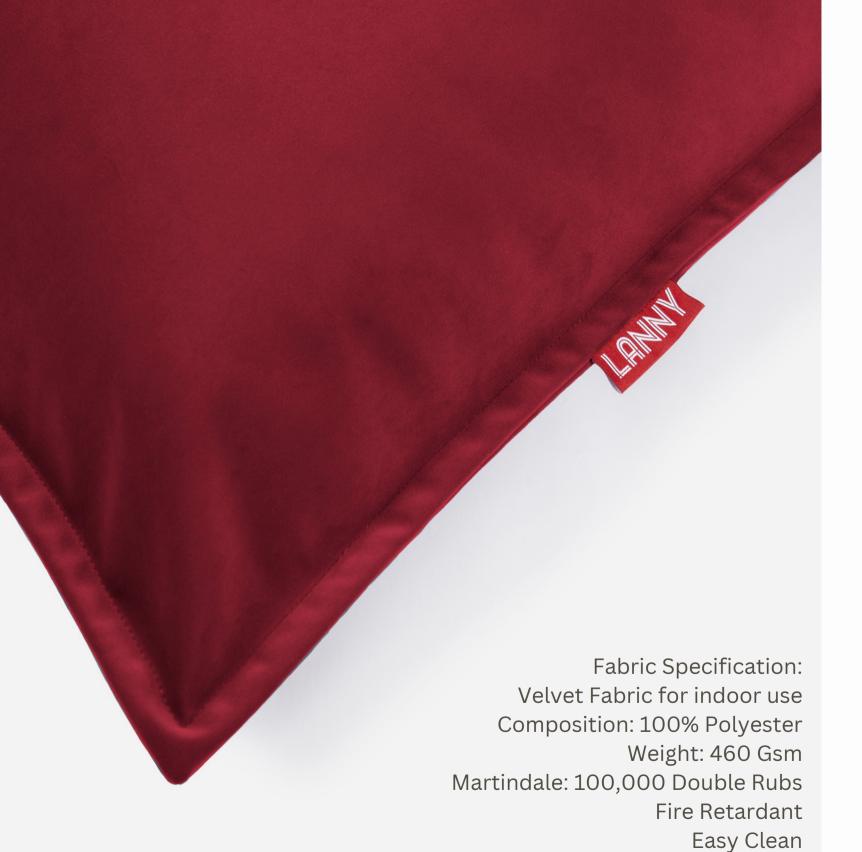

# VELVET COLLECTION

This particular collection is made from matte velvet material which is known for its soft and smooth feeling. It looks just as good as it feels, Velvet bean bags are sure to increase your comfort by adding a lavish touch to the home with a versatile, stylish appearance. Velvet Collection offers the following bean bags: • Original bean bags (2 sizes) • Sloppy bean bags (2 sizes) • Curvy Chair bean bags • Poufs (2 sizes)