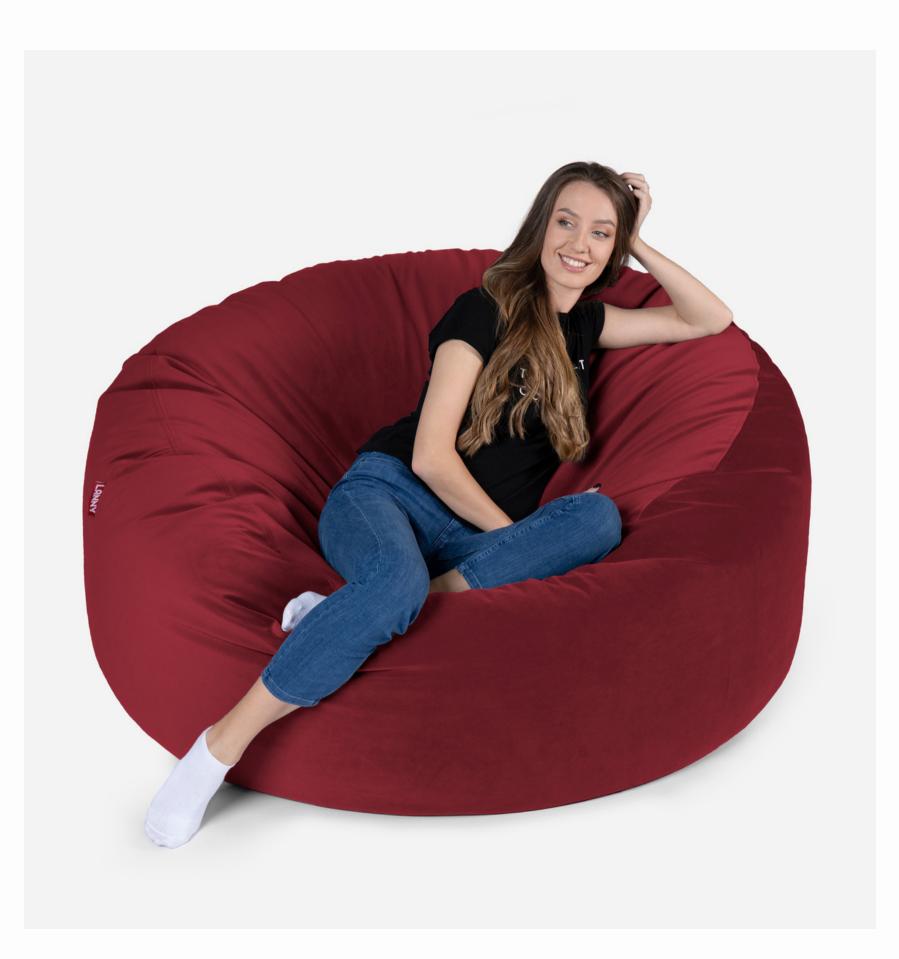

# LANNY BEAN BAGS FEATURES

- Dual Cover
- 30 cm zipper

• Filled with customized 2-2.5 mm polystyrene beans • Easy refill due to the inside cover that is equipped with a

• All Lanny bean bags are manufactured and designed by us • All Lanny bean bags are made in UAE