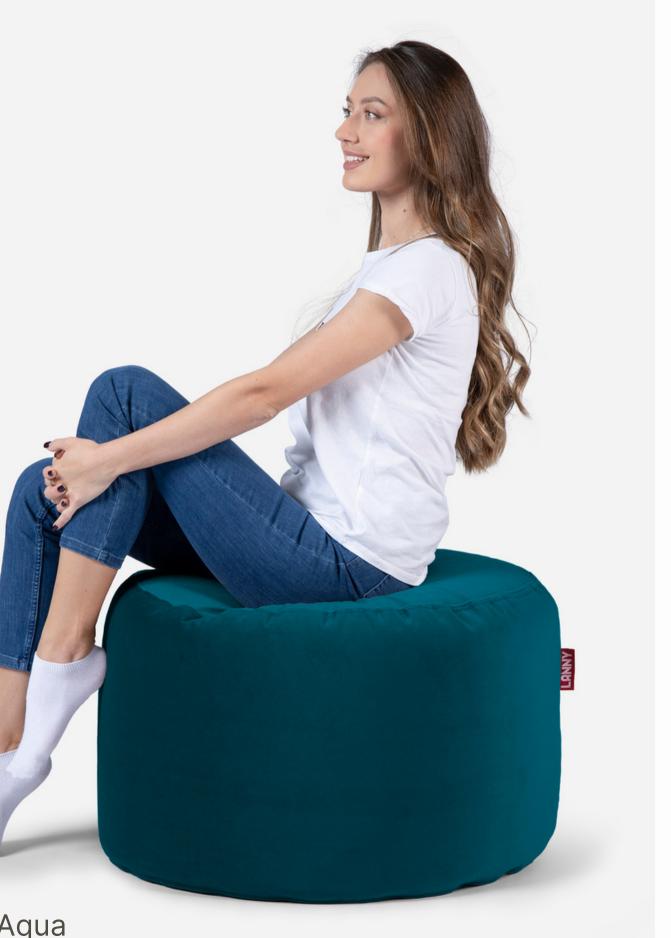

# VELVET POUFS

Short Pouf can be placed literally anywhere, around the coffee table, next to your couch as an ottoman, and if you will add a tray on it, it can turn into a small coffee table as well. In two words - universal usage.

### **Short Pouf Size:**

75 cm Diameter30 cm Height

Minimum required area: 0.75 m X 0.75 m