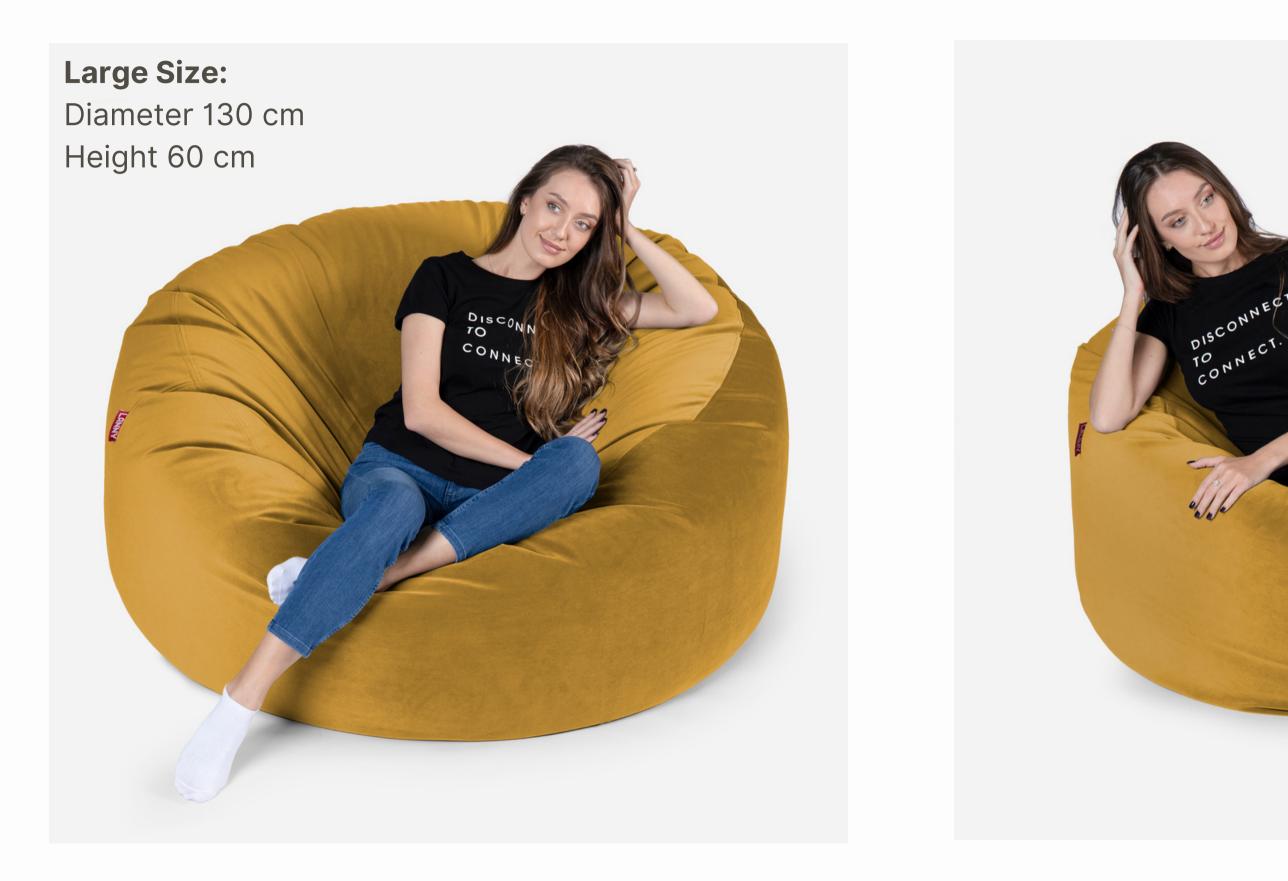

ers the following bean bags: • Original bean bags (2 sizes) • Sloppy bean bags (2 sizes) • Curvy Chair bean bags • Poufs (2 sizes)



# VELVET ORIGINAL BEAN BAGS

### **Product Description:**

Original bean bags are possibly the coziest bean bags due to their huge dimension and cylinder shape. Apart from a relaxing feeling bean bags significantly reduce pressure on your spine. Available in Large and Medium sizes.

*Large size* will guarantee full relaxation due to its huge dimensions. Minimum required area 1.5 m X 1.5 m

If you want a large one, but have limited space, the confident choice will be a *Medium size*. Minimum required area 1.2 m X 1.2 m

You can find your ideal size based on your demand and the available space you have, we covered it all.







### VELVET ORIGINAL BEAN BAGS



### **Medium Size:** Diameter 100 cm Height 60 cm

### Color: Mustard

# VELVET ORIGINAL BEAN BAGS



**Medium Size:** Diameter 100 cm Height 60 cm



### Color: Khaki

# VELVET SLOPPY BEAN BAGS

### **Product Description:**

Create a focal point with the new Sloppy bean bags. Guaranteed relaxation and comfort when used in both ways: vertical and horizontal. Can easily fit 2 people when placed horizontally. Thanks to polystyrene beads filler, it takes your body shape, which significantly reduces pressure on your spine.

*SLOPPY*: Required space minimum 1.8 meters when placed Horizontally, and 1.5 meters when placed Vertically

*MINI SLOPPY*: Required space minimum 1.5 meters when placed Horizontally, and 1.3 meters when placed Vertically







# VELVET SLOPPY

**Product Size:** 140 cm W