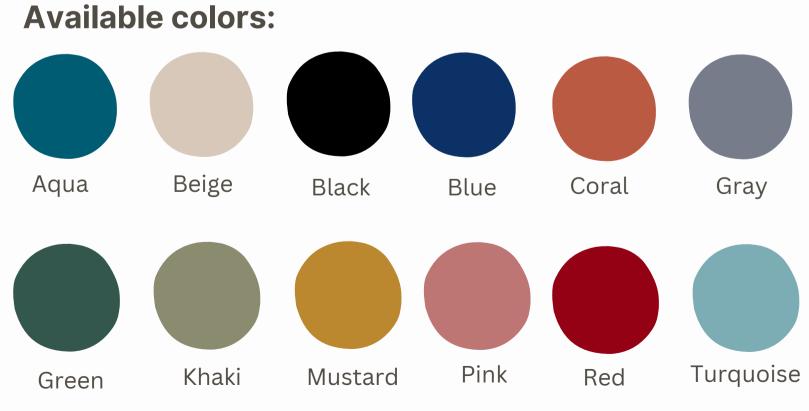

# VELVET SLOPPY BEAN BAGS

### **Product Description:**

Create a focal point with the new Sloppy bean bags. Guaranteed relaxation and comfort when used in both ways: vertical and horizontal. Can easily fit 2 people when placed horizontally. Thanks to polystyrene beads filler, it takes your body shape, which significantly reduces pressure on your spine.

*SLOPPY*: Required space minimum 1.8 meters when placed Horizontally, and 1.5 meters when placed Vertically

*MINI SLOPPY*: Required space minimum 1.5 meters when placed Horizontally, and 1.3 meters when placed Vertically