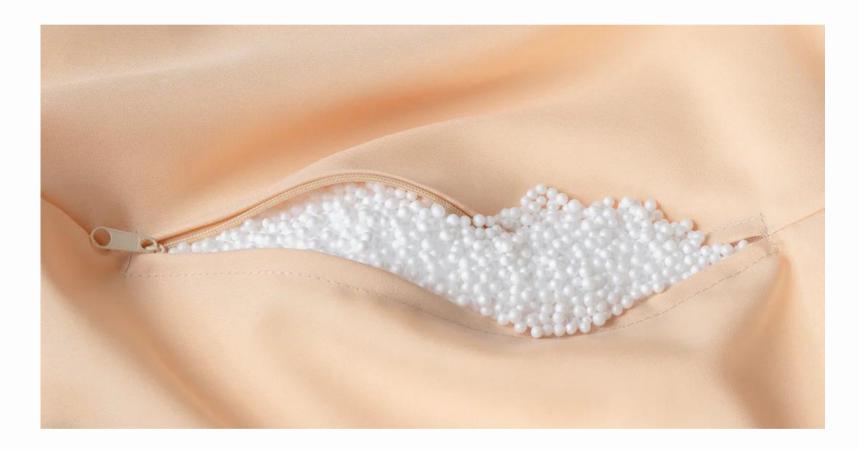

• Filled with customized 2-2.5 mm polystyrene beans • Easy refill due to the inside cover that is equipped with a

• All Lanny bean bags are manufactured and designed by us • All Lanny bean bags are made in UAE