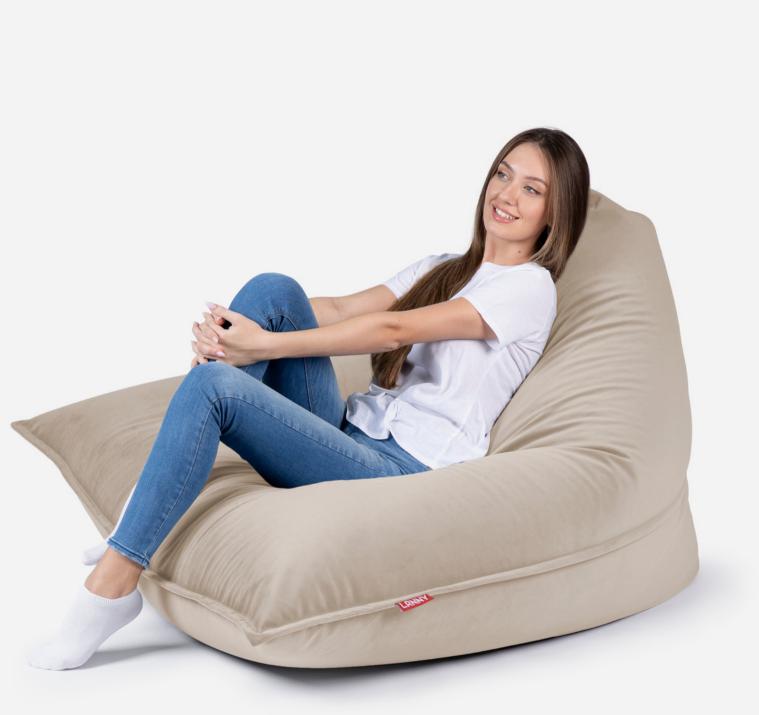

### **Product Description:**

Our Curvy Bean Bag Chair is comfortable and functional, providing plenty of extra support for the back. Easily get into a comfortable position before stretching your legs out on this two-piece bean bag chair set with its modern and sophisticated design. In addition to its distinctive design, the Curvy beanbag comes equipped with the perfect leg rest making it great for sitting or lying down, whichever you prefer. The naturally unique design of this bean bag chair sets it apart from other options and will immediately increase your comfort.

### Size Guide:

Minimum required Space 1.5 M X 1 M

### Color: Green

Combination of style and comfort Included footrest which extends your comfort, can be used as a separate seat

Exceptionally relaxing 2-set chair. The confident choice for any possible interior. Unique design and perfect proportion. Combination of style and comfort. Upgrade your interior with a wonderful touch of originality. A new trend among modern furniture. Included footrest which extends your comfort, can be used as a separate seat

### **Product Size**

Length: 85 cm Width: 65 cm Up Height: 75 cm Down Height: 30 cm