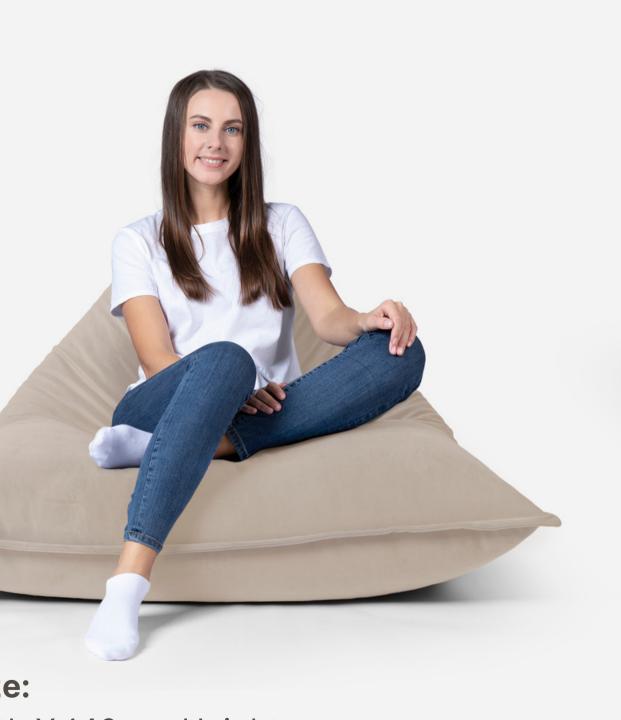

### **Product Description:**

Our Curvy Bean Bag Chair is comfortable and functional, providing plenty of extra support for the back. Easily get into a comfortable position before stretching your legs out on this two-piece bean bag chair set with its modern and sophisticated design. In addition to its distinctive design, the Curvy beanbag comes equipped with the perfect leg rest making it great for sitting or lying down, whichever you prefer. The naturally unique design of this bean bag chair sets it apart from other options and will immediately increase your comfort.

### Size Guide:

Minimum required Space 1.5 M X 1 M