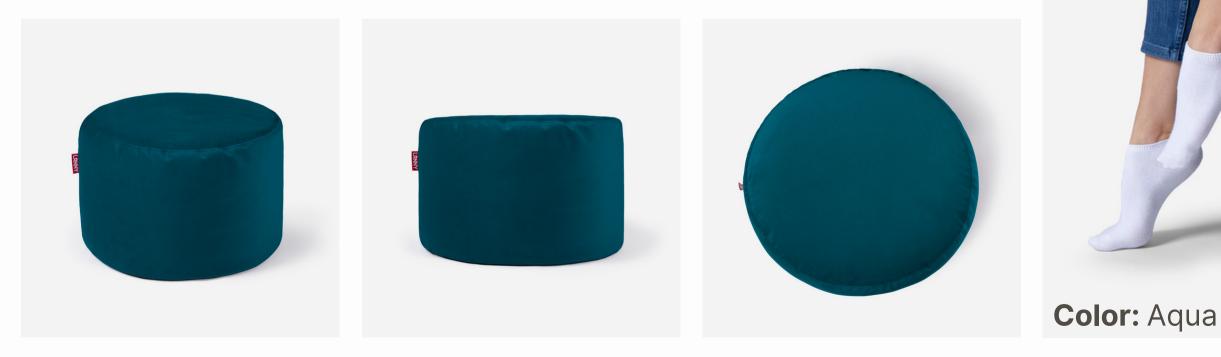

# VELVET POUFS

The Pouf is a beautiful ottoman - the perfect conversation piece to add to your personal living space. Carefully crafted to serve as an additional seating option while adding a pop of color and a touch of sophistication to the home, the pouf is a versatile type of furniture worth having at home. Whether you would like to rest your feet, need additional seating to accommodate your guests, or want to have an extra spot for sitting in your bedroom or home office, our versatile and aesthetically pleasing ottoman is a musthave. Place it anywhere throughout the home, and rest assured that it will blend seamlessly with your décor.

# VELVET POUFS

Medium size pouf is lovely to put near your sofa as an additional sitting spot. With an ideal Height of 45 cm, it will be on the same level as other furniture.

### **Medium Pouf Size:**

65 cm Diameter 45cm Height

Minimum required area: 0.65 m X 0.65 m