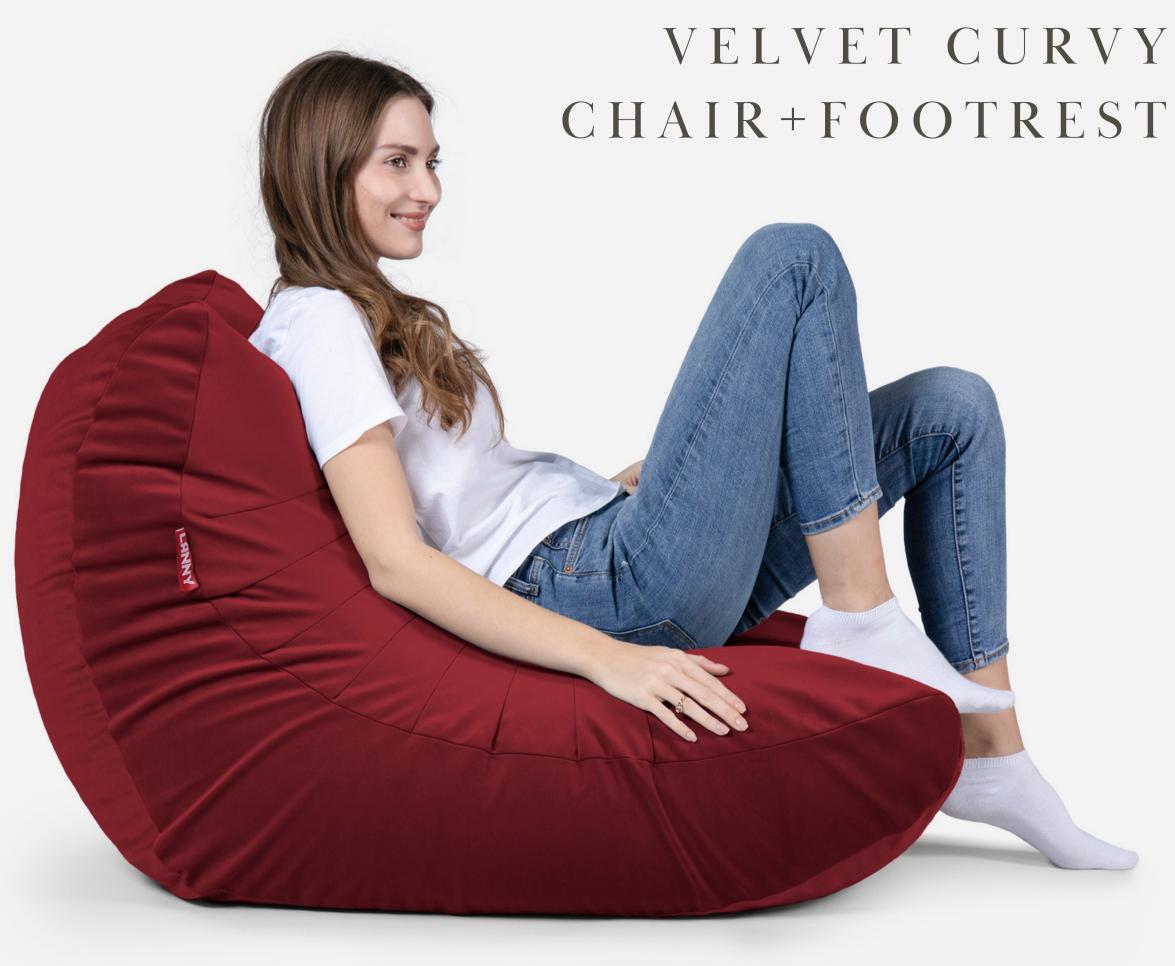

### **Product Description:**

Our Curvy Bean Bag Chair is comfortable and functional, providing plenty of extra support for the back. Easily get into a comfortable position before stretching your legs out on this two-piece bean bag chair set with its modern and sophisticated design. In addition to its distinctive design, the Curvy beanbag comes equipped with the perfect leg rest making it great for sitting or lying down, whichever you prefer. The naturally unique design of this bean bag chair sets it apart from other options and will immediately increase your comfort.

### Size Guide:

Minimum required Space 1.5 M X 1 M

### **Product Size**

Length: 85 cm Width: 65 cm Up Height: 75 cm Down Height: 30 cm