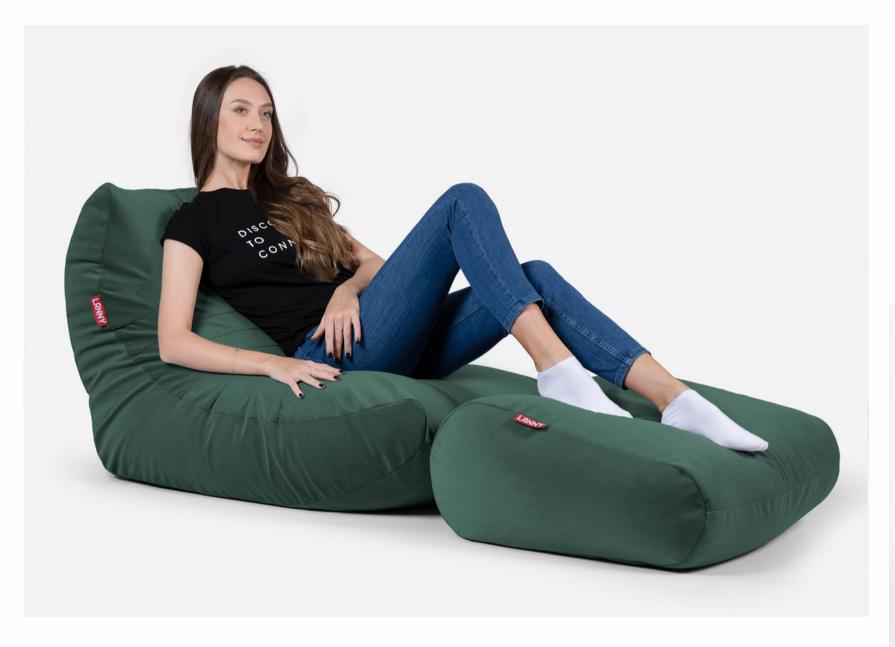

### **Product Description:**

Our Curvy Bean Bag Chair is comfortable and functional, providing plenty of extra support for the back. Easily get into a comfortable position before stretching your legs out on this two-piece bean bag chair set with its modern and sophisticated design. In addition to its distinctive design, the Curvy beanbag comes equipped with the perfect leg rest making it great for sitting or lying down, whichever you prefer. The naturally unique design of this bean bag chair sets it apart from other options and will immediately increase your comfort.

# VELVET CURVY CHAIR +FOOTREST

### Color: Green

Combination of style and comfort Included footrest which extends your comfort, can be used as a separate seat

Exceptionally relaxing 2-set chair. The confident choice for any possible interior. Unique design and perfect proportion. Combination of style and comfort. Upgrade your interior with a wonderful touch of originality. A new trend among modern furniture. Included footrest which extends your comfort, can be used as a separate seat

### **Product Size**

Length: 85 cm Width: 65 cm Up Height: 75 cm Down Height: 30 cm