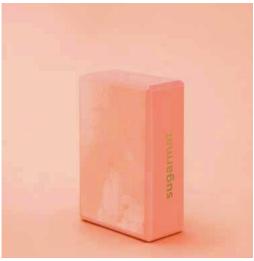

rmat



#### **CHINOISERIE**



Pink Pampas



Jade Chinoiserie 3

+ TRAVEL MATS

Material: Suede synthetic top with natural rubber

bottom

Size: 173cm x 61cm Thickness: 1.0mm Weight: 1100g

Travel mats (1mm) are the same as Premium 3mm mats except they are thinner, which makes it more convenient to take it with you wherever you travel.



#### DREAM OF MARRAKESH - TRAVEL MATS







Camel with Rugs



**Desert Dreaming** 



Mamounia

#### HEALING HEART - TRAVEL MATS



Dream Catcher Blue



Dream Catcher Red



Love Affair

#### ESSENTIALS - TRAVEL MATS







Light Rose Quartz



Jade Chinoiserie 3



Tropical Leaf

#### WEST COAST - TRAVEL MATS







Smoked Skies



Fast Track

#PRETTYPROPS



### SUPPORT



Plum Stretching Strap



Plum Yoga Block

#### SUPPORT



Stretching Strap



Yoga Block



Pink Bolster



Grey Bolster

### CARRIERS



Luxury Strap Hazel Nut



Luxury Strap Caramel



Jade Strap



Pink Pampas Strap

#### **MEDITATION**



Meditation Cushion Round



Meditation Cushion Square

### YOGA BAGS



Chasing Thoughts Away



Ikat Waterfall

### TOTE BAGS



Sugar Bitch Tote



Sugar Bitch Tote

## + COLLABORATIONS

**BuzzFeed** 

COSMOPOLITAN

**VOGUE** 





**Indigo** 

**Forbes** 

marie claire

NORDSTROM

**OBSERVER**