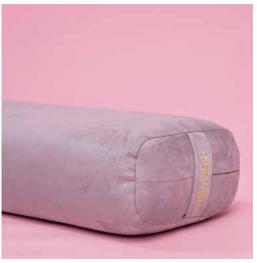

Pink Pampas



Jade Chinoiserie 3

+ TRAVEL MATS

Material: Suede synthetic top with natural rubber

bottom

Size: 173cm x 61cm Thickness: 1.0mm Weight: 1100g

Travel mats (1mm) are the same as Premium 3mm mats except they are thinner, which makes it more convenient to take it with you wherever you travel.



#### DREAM OF MARRAKESH - TRAVEL MATS







Camel with Rugs



**Desert Dreaming** 



Mamounia

#### HEALING HEART - TRAVEL MATS



Dream Catcher Blue



Dream Catcher Red



Love Affair

#### ESSENTIALS - TRAVEL MATS







Light Rose Quartz



Jade Chinoiserie 3



Tropical Leaf

#### WEST COAST - TRAVEL MATS







Smoked Skies



Fast Track

#PRETTYPROPS



### SUPPORT



Plum Stretching Strap



Plum Yoga Block

#### SUPPORT



Stretching Strap



Yoga Block



Pink Bolster



Grey Bolster

### CARRIERS



Luxury Strap Hazel Nut



Luxury Strap Caramel



Jade Strap



Pink Pampas Strap

#### **MEDITATION**



Meditation Cushion Round



Meditation Cushion Square

### YOGA BAGS



Chasing Thoughts Away



Ikat Waterfall

### TOTE BAGS



Sugar Bitch Tote



Sugar Bitch Tote

## + COLLABORATIONS

**BuzzFeed** 

COSMOPOLITAN

**VOGUE** 





**Indigo** 

**Forbes** 

marie claire

NORDSTROM

**OBSERVER**