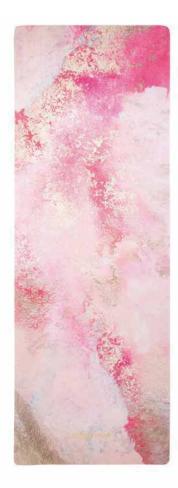

## + PU MATS

Made for: Durability. Anti-slip to power you through your yoga sessions; your grip stays put whether your hands

are dry or drenched with sweat. Non-toxic: Eco-friendly ink

Widen and lengthen to give more practice space

Eco-friendly packaging and yoga mat strap included. Non-toxic, emissions-free manufacturing, 100% latex / PVC free. Durable, lasts a few years.

Material: Polyurethane

Dimension: 183 cm x 64 cm

Thickness: 3.0 mm

Weight: 2500g