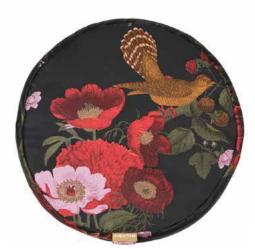

ess: 1.0mm Weight: 1100g

Travel mats (1mm) are the same as Premium 3mm mats except they are thinner, which makes it more convenient to take it with you wherever you travel.



#### DREAM OF MARRAKESH - TRAVEL MATS







Camel with Rugs



**Desert Dreaming** 



Mamounia

#### HEALING HEART - TRAVEL MATS



Dream Catcher Blue



Dream Catcher Red



Love Affair

#### ESSENTIALS - TRAVEL MATS







Light Rose Quartz



Jade Chinoiserie 3



Tropical Leaf

#### WEST COAST - TRAVEL MATS







Smoked Skies



Fast Track

#PRETTYPROPS



### SUPPORT



Plum Stretching Strap



Plum Yoga Block

#### SUPPORT



Stretching Strap



Yoga Block



Pink Bolster



Grey Bolster

### CARRIERS



Luxury Strap Hazel Nut



Luxury Strap Caramel



Jade Strap



Pink Pampas Strap

#### **MEDITATION**



Meditation Cushion Round



Meditation Cushion Square

### YOGA BAGS



Chasing Thoughts Away



Ikat Waterfall

### TOTE BAGS



Sugar Bitch Tote



Sugar Bitch Tote

## + COLLABORATIONS

**BuzzFeed** 

COSMOPOLITAN

**VOGUE** 





**Indigo** 

**Forbes** 

marie claire

NORDSTROM

**OBSERVER**