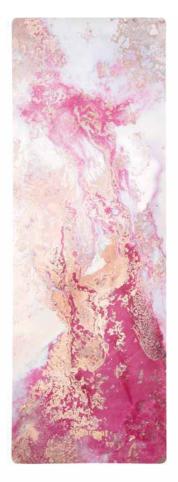

## + PU MATS

Made for: Durability. Anti-slip to power you through your yoga sessions; your grip stays put whether your hands

are dry or drenched with sweat. Non-toxic: Eco-friendly ink

Widen and lengthen to give more practice space

Eco-friendly packaging and yoga mat strap included. Non-toxic, emissions-free manufacturing, 100% latex / PVC free. Durable, lasts a few years.

Material: Polyurethane

Dimension: 183 cm x 64 cm

Thickness: 3.0 mm

Weight: 2500g