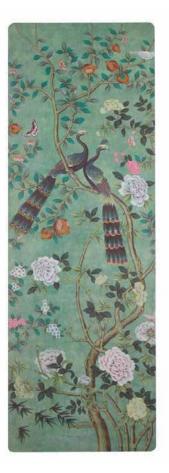

#### The Chinoiserie Collection

Designed by Sugarmat

#### **CHINOISERIE**

Pink Pampas

Jade Chinoiserie 3

+ TRAVEL MATS

Material: Suede synthetic top with natural rubber

bottom

Size: 173cm x 61cm Thickness: 1.0mm Weight: 1100g

Travel mats (1mm) are the same as Premium 3mm mats except they are thinner, which makes it more convenient to take it with you wherever you travel.