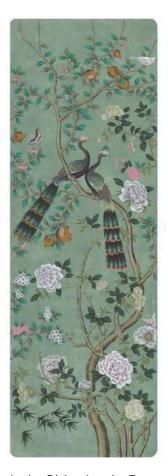

#### The Chinoiserie Collection

Designed by Sugarmat

#### **CHINOISERIE**

Pink Pampas

Jade Chinoiserie 3

+ TRAVEL MATS

Material: Suede synthetic top with natural rubber

bottom

Size: 173cm x 61cm Thickness: 1.0mm Weight: 1100g

Travel mats (1mm) are the same as Premium 3mm mats except they are thinner, which makes it more convenient to take it with you wherever you travel.