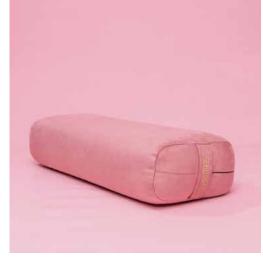

*CHINOISERIE**



Pink Pampas



Jade Chinoiserie 3

+ TRAVEL MATS

Material: Suede synthetic top with natural rubber

bottom

Size: 173cm x 61cm Thickness: 1.0mm Weight: 1100g

Travel mats (1mm) are the same as Premium 3mm mats except they are thinner, which makes it more convenient to take it with you wherever you travel.



#### DREAM OF MARRAKESH - TRAVEL MATS







Camel with Rugs



**Desert Dreaming** 



Mamounia

#### HEALING HEART - TRAVEL MATS



Dream Catcher Blue



Dream Catcher Red



Love Affair

#### ESSENTIALS - TRAVEL MATS







Light Rose Quartz



Jade Chinoiserie 3



Tropical Leaf

#### WEST COAST - TRAVEL MATS







Smoked Skies



Fast Track

#PRETTYPROPS



### SUPPORT



Plum Stretching Strap



Plum Yoga Block

#### SUPPORT



Stretching Strap



Yoga Block



Pink Bolster



Grey Bolster

### CARRIERS



Luxury Strap Hazel Nut



Luxury Strap Caramel



Jade Strap



Pink Pampas Strap

#### **MEDITATION**



Meditation Cushion Round



Meditation Cushion Square

### YOGA BAGS



Chasing Thoughts Away



Ikat Waterfall

### TOTE BAGS



Sugar Bitch Tote



Sugar Bitch Tote

## + COLLABORATIONS

**BuzzFeed** 

COSMOPOLITAN

**VOGUE** 





**Indigo** 

**Forbes** 

marie claire

NORDSTROM

**OBSERVER**