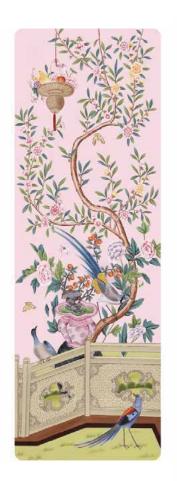

#### The Chinoiserie Collection

Designed by Sugarmat

#### **CHINOISERIE**

Pink Pampas

Jade Chinoiserie 3

+ TRAVEL MATS

Material: Suede synthetic top with natural rubber

bottom

Size: 173cm x 61cm Thickness: 1.0mm Weight: 1100g

Travel mats (1mm) are the same as Premium 3mm mats except they are thinner, which makes it more convenient to take it with you wherever you travel.