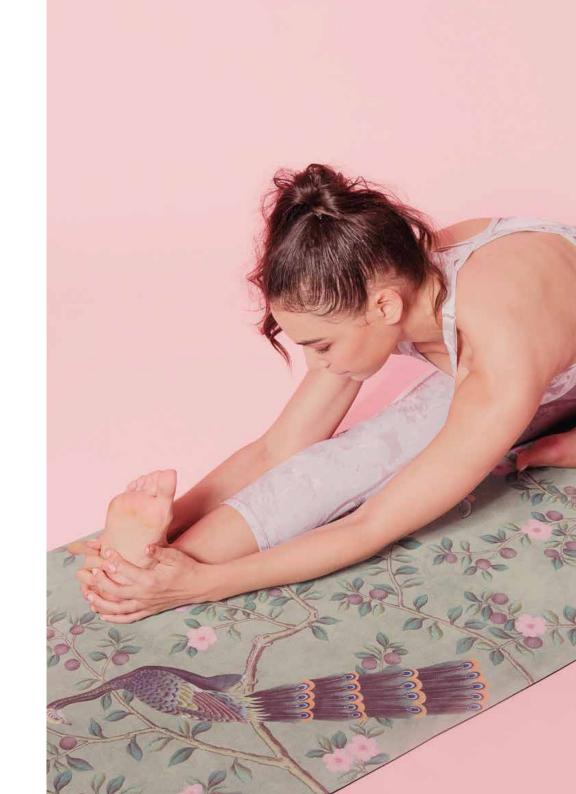

#### The Chinoiserie Collection

Designed by Sugarmat

#### **CHINOISERIE**

Pink Pampas

Jade Chinoiserie 3

+ TRAVEL MATS

Material: Suede synthetic top with natural rubber

bottom

Size: 173cm x 61cm Thickness: 1.0mm Weight: 1100g

Travel mats (1mm) are the same as Premium 3mm mats except they are thinner, which makes it more convenient to take it with you wherever you travel.