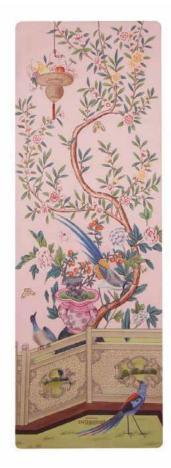

#### The Chinoiserie Collection

Designed by Sugarmat

#### **CHINOISERIE**

Pink Pampas

Jade Chinoiserie 3

+ TRAVEL MATS

Material: Suede synthetic top with natural rubber

bottom

Size: 173cm x 61cm Thickness: 1.0mm Weight: 1100g

Travel mats (1mm) are the same as Premium 3mm mats except they are thinner, which makes it more convenient to take it with you wherever you travel.