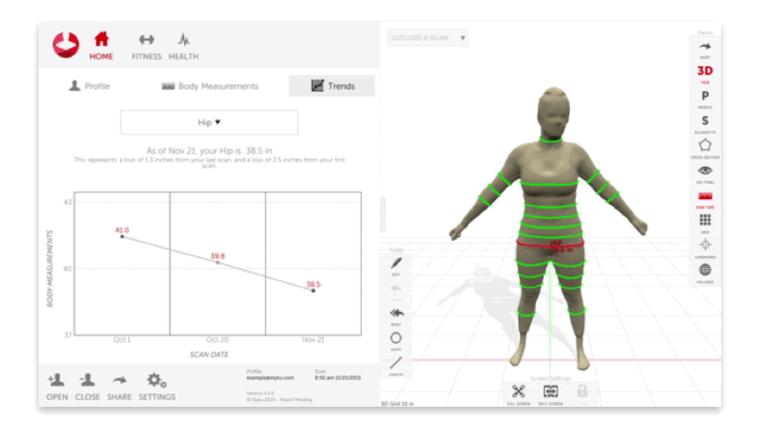

## LIKE WAIST CIRCUMFERENCE

The Trainer App includes a Health module that outlines risks for obesity-related disease.

Set an inch-loss goal for waist circumference.

Tracks progress toward a health goal to reduce those risks.

#### Circumference Measurements

Styku uses a digital tape to measure 21 precise body circumferences across the torso, legs and arms, in full 3D. Measurements, such as the waist, hip, and bust have an average precision of 0.25 inches, which means even the smallest of changes to a member's shape are easily detectable.