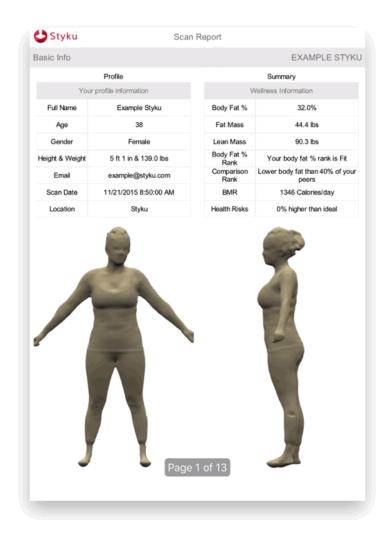

### **REPORTS**

Print, Save, or Auto-email scan reports are emailed automatically to your customers.

#### **SCAN REPORT**

Each Scan followed by an automatic email with a full report

Reports are customizable

Add your company logo

Contain goals set during session

Contains all circumferences, body composition values, and more.