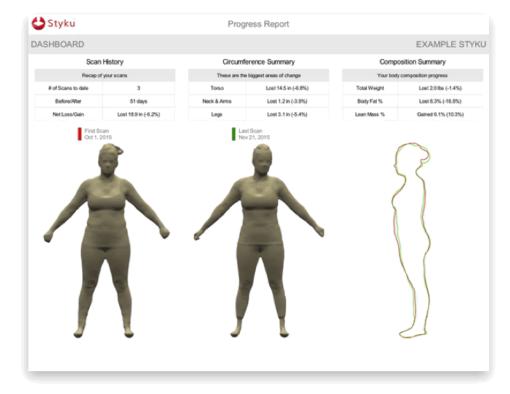

## PROGRESS REPORT

Details on how each biometric is changing with time.

Body Composition Report with Visceral Fat and more.

Visual 3D Before/Afters

2D Overlays of key Torso circumferences