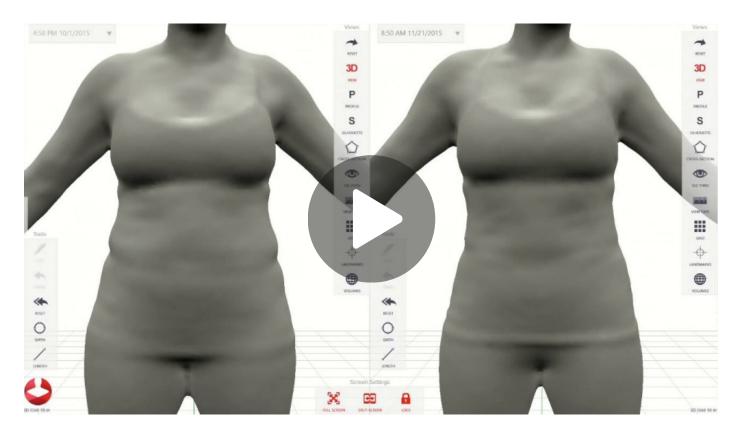

## PROGRESS REPORT

Details on how each biometric is changing with time.

Body Composition Report with Visceral Fat and more.

Visual 3D Before/Afters

2D Overlays of key Torso circumferences

Rotate the body to any angle, zoom into parts of the body that need a closer look, and track shape change in a completely non-invasive no-touch and comfortable way.