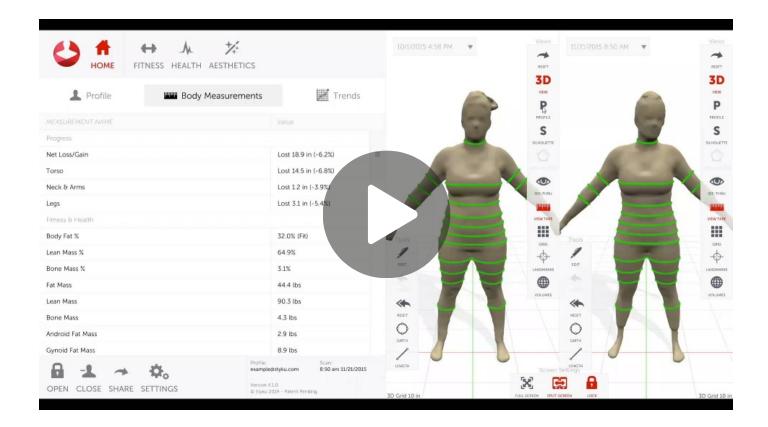

#### Circumference Measurements

Styku uses a digital tape to measure 21 precise body circumferences across the torso, legs and arms, in full 3D. Measurements, such as the waist, hip, and bust have an average precision of 0.25 inches, which means even the smallest of changes to a member's shape are easily detectable.

Rotate the body to any angle, zoom into parts of the body that need a closer look, and track shape change in a completely non-invasive no-touch and comfortable way.

#### **SCAN REPORT**

Each Scan followed by an automatic email with a full report

Reports are customizable

Add your company logo

Contain goals set during session

Contains all circumferences, body composition values, and more.

## PROGRESS REPORT

Details on how each biometric is changing with time.

Body Composition Report with Visceral Fat and more.

Visual 3D Before/Afters

2D Overlays of key Torso circumferences