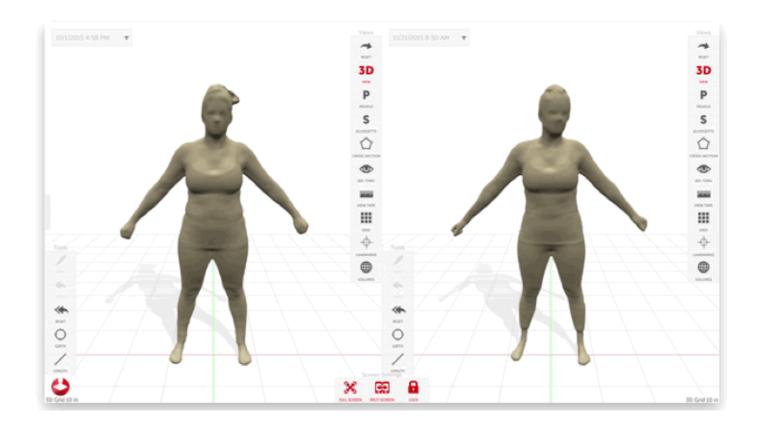

## PROGRESS REPORT

Details on how each biometric is changing with time.

Body Composition Report with Visceral Fat and more.

Visual 3D Before/Afters

2D Overlays of key Torso circumferences