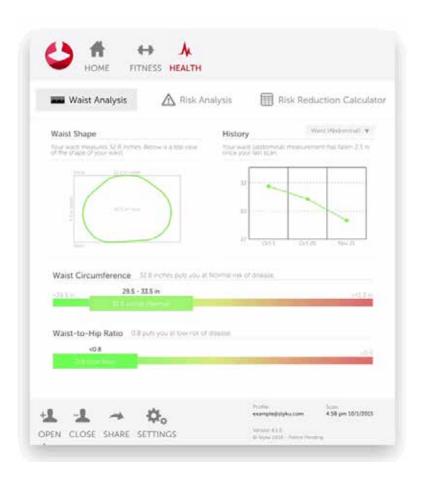

#### TRACK DISEASE-RISKS WITH HEALTH INDICATORS

## LIKE WAIST CIRCUMFERENCE

The Trainer App includes a Health module that outlines risks for obesity-related disease.

Set an inch-loss goal for waist circumference.

Tracks progress toward a health goal to reduce those risks.