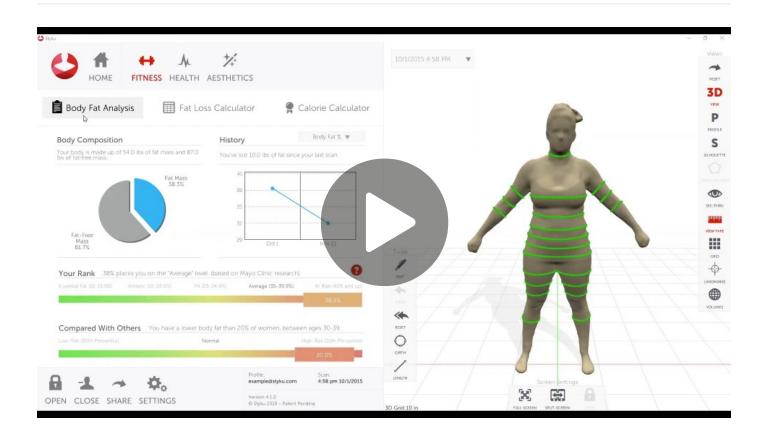

### **BODY COMPOSITION ANALYSIS**

Styku predicts body fat % without calipers or invasive electrical currents. Simply scan, and see the result with DEXA-quality accuracy. Read about our <u>internal</u> <u>study</u>. Phoenix, Styku's AI-driven body composition system, provides metrics for tracking much more than just body fat %.

#### Measurements Provided

- Body Fat, Lean Mass, and Bone Mass
- Regional Fat Distribution (aka Segmental Fat)
- Visceral vs. Subcutaenous
- Learn more at www.styku.com/bodycomposition

#### BUILT-IN COACHING AND METABOLIC TOOLS

Rank Body Fat and Compare Results with Peers.

Set Fat-Loss Goals and Target Goal Dates.

Customize Workout Frequency and Calorie Deficits.

Display Basal Metabolic Rate and Calorie Expenditure.

#### Circumference Measurements

Styku uses a digital tape to measure 21 precise body circumferences across the torso, legs and arms, in full 3D. Measurements, such as the waist, hip, and bust have an average precision of 0.25 inches, which means even the smallest of changes to a member's shape are easily detectable.