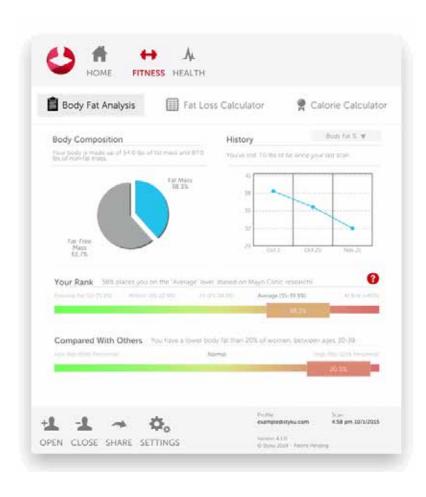

#### BUILT-IN COACHING AND METABOLIC TOOLS

Rank Body Fat and Compare Results with Peers.

Set Fat-Loss Goals and Target Goal Dates.

Customize Workout Frequency and Calorie Deficits.

Display Basal Metabolic Rate and Calorie Expenditure.

### **BODY COMPOSITION ANALYSIS**

Styku predicts body fat % without calipers or invasive electrical currents. Simply scan, and see the result with DEXA-quality accuracy. Read about our <u>internal</u> <u>study</u>. Phoenix, Styku's AI-driven body composition system, provides metrics for tracking much more than just body fat %.

#### Measurements Provided

- Body Fat, Lean Mass, and Bone Mass
- Regional Fat Distribution (aka Segmental Fat)
- Visceral vs. Subcutaenous
- Learn more at www.styku.com/bodycomposition