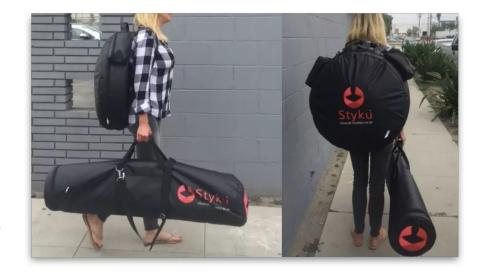

#### Travel Kit

- Take Styku on the road!
- Lightweight design easily fits into to custom-made travel bag and backpack.
- Made of strong durable tarpaulin material with 190T waterproof lining and foam padding.

• Includes straps, pockets and laptop sleeve.