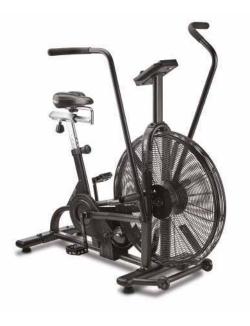

#### AIRBIKE CLASSIC

TRAIN AT HOME ON THE ASSAULT AIRBIKE...

and take your performance to the next level!
Designed and tested in the USA with twenty
sealed-bearings tucked and hidden neatly away
under machined and formed steel.

### THIS CONSOLE DOES NO CONSOLING

Programmed to push you to your max, the Airbike Classic console gives you seven on-board programs designed to match your mood. From a hard-hitting Tabata interval session to building your own workout based on calories, distance, time or heart rate. More choices mean more motivation.

#### MEET YOUR MATCH

Used by professional athletes and top gyms around the world, the Assault AirBike is built to increase resistance the harder you work. No two workouts are the same.