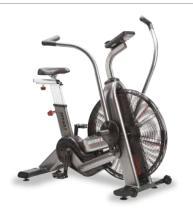

#### AIRBIKE CLASSIC

TRAIN AT HOME ON THE ASSAULT AIRBIKE...

and take your performance to the next level!
Designed and tested in the USA with twenty
sealed-bearings tucked and hidden neatly away
under machined and formed steel.

### THIS CONSOLE DOES NO CONSOLING

Programmed to push you to your max, the Airbike Classic console gives you seven on-board programs designed to match your mood. From a hard-hitting Tabata interval session to building your own workout based on calories, distance, time or heart rate. More choices mean more motivation.

#### MEET YOUR MATCH

Used by professional athletes and top gyms around the world, the Assault AirBike is built to increase resistance the harder you work. No two workouts are the same.