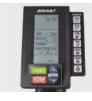

### THIS CONSOLE DOES NO CONSOLING

Programmed to push you to your max, the Airbike Classic console gives you seven on-board programs designed to match your mood. From a hard-hitting Tabata interval session to building your own workout based on calories, distance, time or heart rate. More choices mean more motivation.