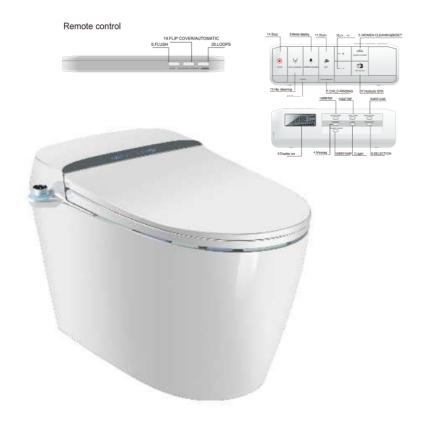

#### **DIANA BIDET TOILET**

#### Diana Luxurious Integrated Toilet

### eatures

- Hybrid Ecology System
  WATER SAVING dual flush 4.5 / 3L
  - minimum required water pressure only at 0.12MPa (Dynamic)
- TORNADO FLUSH for powerful flushing effect with less amount of water
- EWATER+ keeps toilet bowl and nozzle clean by prebenting bacteria with sanitizing
- CEFIONTECT prevent debris on toilet
- Fully equipped with comfortable rear, front and oscillating cleansing functions
- Auto lid opening and closing function
- Auto Soft light function usable for night time usage
- Auto Ultraviolet light function usable for sterilizing

## Parts description

- DIANA Closet Bowl
- DIANA WASHLET unit

White (CEFIONTECT)