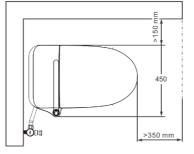

# Specifications 5 4 1

Flush system:

TORNADO FLUSH

Water Use: 4.5L / 3L

Rough-in: 300 mm (S-Trap)

D Shape Bowl Shape:

Water Pressure: 0.12MPa~0.75MPa 220~250V, 50/60Hz, Power Rating:

1120W