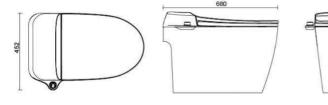

# Specifications 5 4 1

Flush system:

TORNADO FLUSH

Water Use: 4.5L / 3L

Rough-in: 300 mm (S-Trap)

D Shape Bowl Shape:

Water Pressure: 0.12MPa~0.75MPa 220~250V, 50/60Hz, Power Rating:

1120W