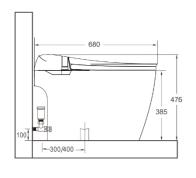

# Specifications 5 4 1

Flush system:

TORNADO FLUSH

Water Use: 4.5L / 3L

Rough-in: 300 mm (S-Trap)

D Shape Bowl Shape:

Water Pressure: 0.12MPa~0.75MPa 220~250V, 50/60Hz, Power Rating:

1120W