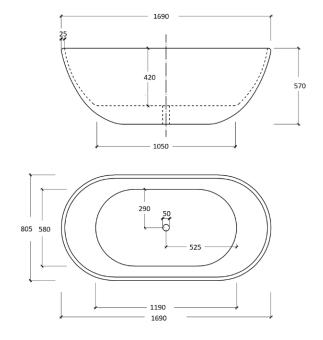

### **EGG SHAPE 1690MM-MATTE WHITE**

Prices include GST. All measurements are in millimeters and subject to change without notice. For products, please allow +/- 10mm tolerance for manufacturing variance.