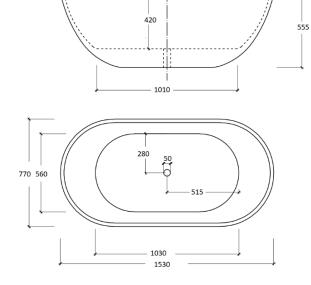

FICATION**

## **EGG SHAPE BATH-MATTE WHITE**



| BATH SIZE | PRODUCT CODE | R.R.P. |
|-----------|--------------|--------|
| 1400mm    | BT-EL1400M   | \$1459 |
| 1530mm    | BT-EL1500M   | \$1495 |
| 1690mm    | BT-EL1700M   | \$1550 |

Prices include GST. All measurements are in millimeters and subject to change without notice. For products, please allow +/- 10mm tolerance for manufacturing variance.



### **DESCRIPTION**

- Modern & Minimalist design
- Egg Shape
- Matte white, UV stabilized, sanitary grade Lucite acrylic
- Inbuilt steel support frame
- Adjustable steel legs, No overflow
- No-porous, blemish resistant and easy maintenance
- Chrome waste included with bath

## **EGG SHAPE 1400MM-MATTE WHITE**



# **EGG SHAPE 1530MM-MATTE WHITE**

### **EGG SHAPE 1690MM-MATTE WHITE**





Prices include GST. All measurements are in millimeters and subject to change without notice. For products, please allow +/- 10mm tolerance for manufacturing variance.