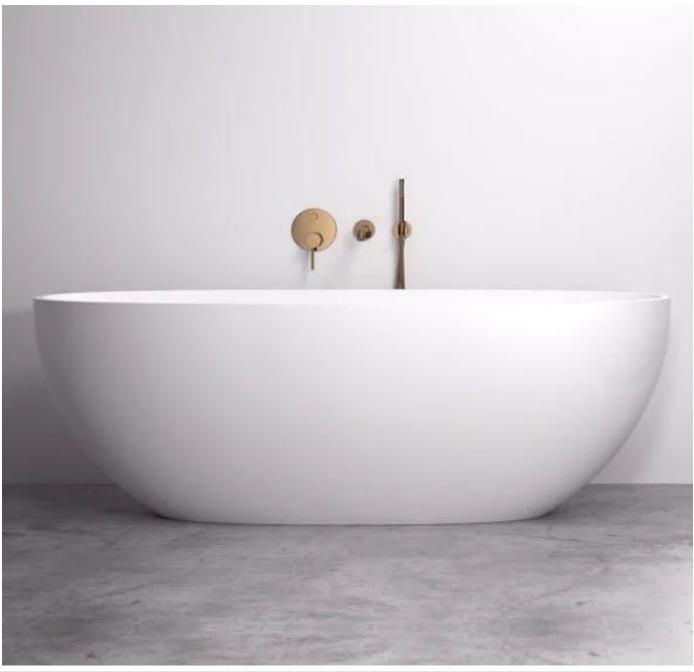

## **EGG SHAPE BATH-MATTE WHITE**

| BATH SIZE | PRODUCT CODE | R.R.P. |
|-----------|--------------|--------|
| 1400mm    | BT-EL1400M   | \$1459 |
| 1530mm    | BT-EL1500M   | \$1495 |
| 1690mm    | BT-EL1700M   | \$1550 |

### **DESCRIPTION**

- Modern & Minimalist design
- Egg Shape
- Matte white, UV stabilized, sanitary grade Lucite acrylic
- Inbuilt steel support frame
- Adjustable steel legs, No overflow
- No-porous, blemish resistant and easy maintenance
- Chrome waste included with bath