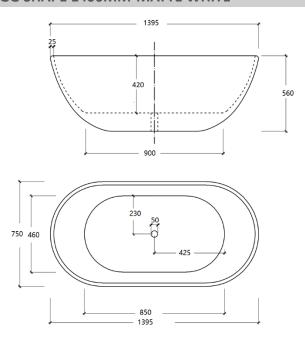

# **PRODUCT INFORMATION & SPECIFICATION**

## **EGG SHAPE BATH-MATTE WHITE**



| BATH SIZE | PRODUCT CODE | R.R.P. |
|-----------|--------------|--------|
| 1400mm    | BT-EL1400M   | \$1459 |
| 1530mm    | BT-EL1500M   | \$1495 |
| 1690mm    | BT-EL1700M   | \$1550 |

Prices include GST. All measurements are in millimeters and subject to change without notice. For products, please allow +/- 10mm tolerance for manufacturing variance.



### **DESCRIPTION**

- Modern & Minimalist design
- Egg Shape
- Matte white, UV stabilized, sanitary grade Lucite acrylic
- Inbuilt steel support frame
- Adjustable steel legs, No overflow
- No-porous, blemish resistant and easy maintenance
- Chrome waste included with bath

## **EGG SHAPE 1400MM-MATTE WHITE**



# **EGG SHAPE 1530MM-MATTE WHITE**

### **EGG SHAPE 1690MM-MATTE WHITE**





Prices include GST. All measurements are in millimeters and subject to change without notice. For products, please allow +/- 10mm tolerance for manufacturing variance.