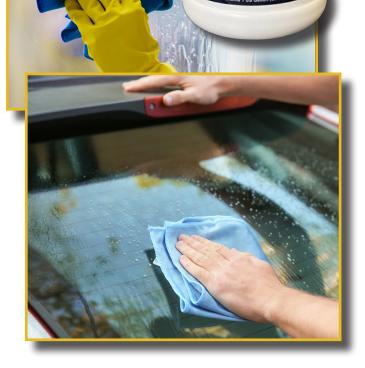

### Streak Free Cleaning:

WINDOW CLEANER is great for cleaning all glass surfaces. It is also excellent for mirrors, polished chrome, stainless steel, glossy painted surfaces and polished brass. It effectively cleans without any streaky residues.

#### **Cuts Dirt and Grimes:**

Contains solvents and non-residual detergents to help penetrate and lift dirt deposits. WINDOW CLEANER does not harm plastics or plexiglass when used at prescribed dilutions.