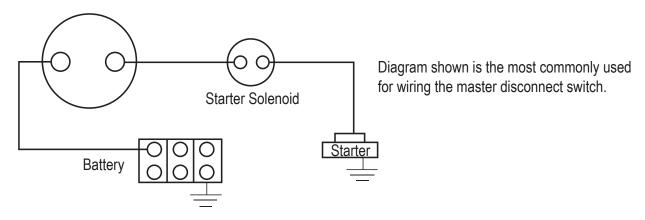

#### 2-Terminal

#### **Master Disconnect Switch without alternator**

Disconnect battery circuit only. Does not disconnect alternator or generator field circuit. When used with an alternator, the engine should be stopped before switching to the OFF position to prevent possible alternator diode failure.