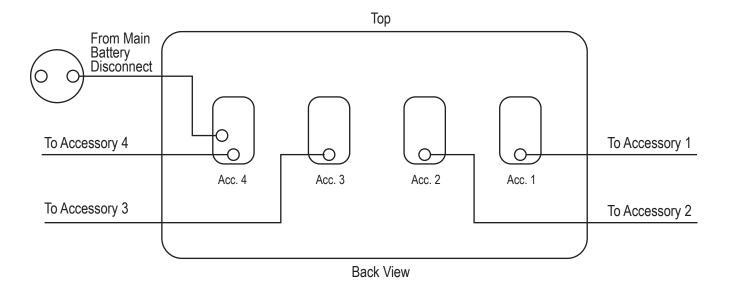

### Switch Panel Assembly 4-Accessory P/N 46130

## **Switch Panel Assembly wiring diagram**

#### WARNING! This switch panel is wired so all functions are always HOT!