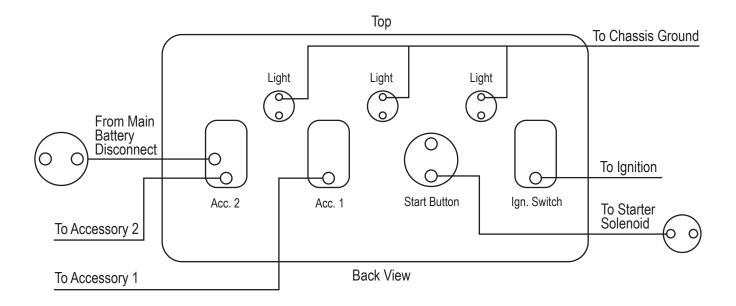

### Switch Panel Assembly 4-Accessory with Lights P/N 46135

## **Switch Panel Assembly wiring diagram**

#### WARNING! This switch panel is wired so all functions are always HOT!

Always turn off the main battery disconnect when working in or around your car. It is best to always keep the main battery switch OFF at all times the car is not running.