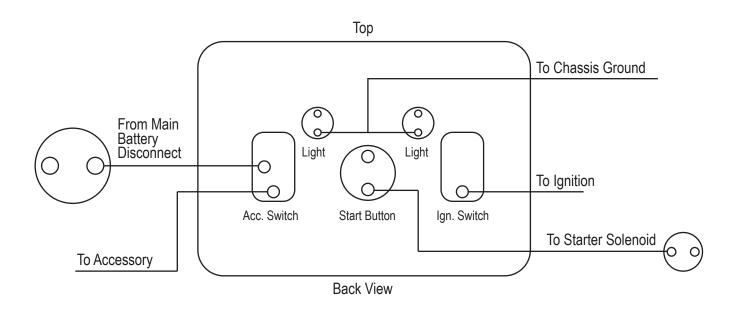

Switch Panel Assembly Ignition/Start/1-Accessory with Lights - P/N 46105

## **Switch Panel Assembly wiring diagram**

#### WARNING! This switch panel is wired so all functions are always HOT!