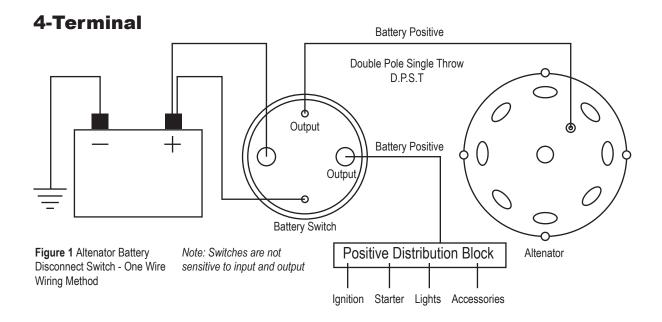

# Wiring diagrams for Battery Disconnects - P/N 46200, 46205, 46215 & 46220

#### 2-Terminal



#### **Master Disconnect Switch without alternator**

Disconnect battery circuit only. Does not disconnect alternator or generator field circuit. When used with an alternator, the engine should be stopped before switching to the OFF position to prevent possible alternator diode failure.



## Switch Panel Assembly Ignition/Start/1-Accessory P/N 46100

## **Switch Panel Assembly wiring diagram**

#### WARNING! This switch panel is wired so all functions are always HOT!

Always turn off the main battery disconnect when working in or around your car. It is best to always keep the main battery switch OFF at all times the car is not running.





Switch Panel Assembly Ignition/Start/1-Accessory with Lights - P/N 46105

## **Switch Panel Assembly wiring diagram**

#### WARNING! This switch panel is wired so all functions are always HOT!



## Switch Panel Assembly Ignition/Start P/N 46110

## **Switch Panel Assembly wiring diagram**

#### WARNING! This switch panel is wired so all functions are always HOT!



# Switch Panel Assembly Ignition/Start with Lights P/N 46115

## **Swi