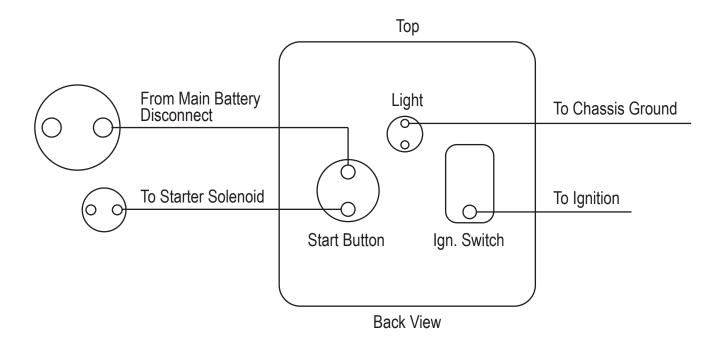

# Switch Panel Assembly Ignition/Start with Lights P/N 46115

## **Switch Panel Assembly wiring diagram**

#### WARNING! This switch panel is wired so all functions are always HOT!