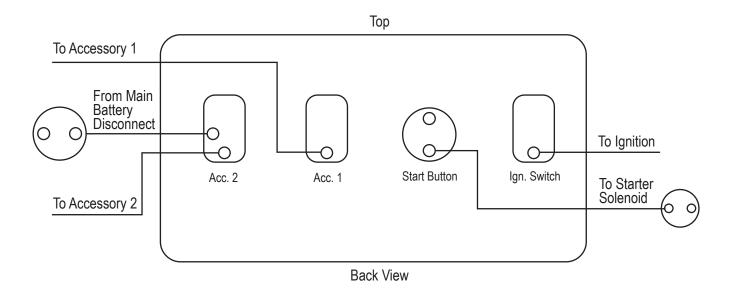

## Switch Panel Assembly Ignition/Start/2-Accessory P/N 46120

## **Switch Panel Assembly wiring diagram**

#### WARNING! This switch panel is wired so all functions are always HOT!

Switch Panel Assembly Ignition/Start/2-Accessory with Lights - P/N 46125