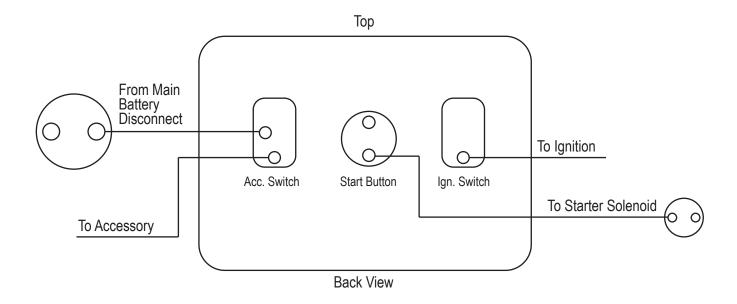

## Switch Panel Assembly Ignition/Start/1-Accessory P/N 46100

## **Switch Panel Assembly wiring diagram**

#### WARNING! This switch panel is wired so all functions are always HOT!

Always turn off the main battery disconnect when working in or around your car. It is best to always keep the main battery switch OFF at all times the car is not running.