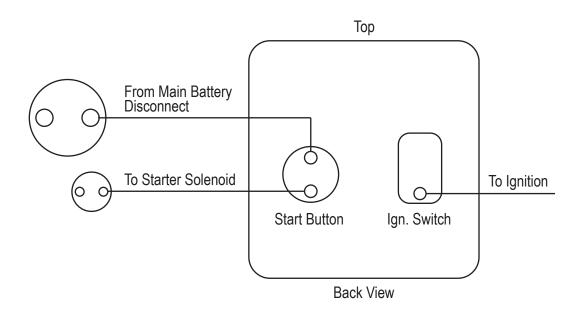

## Switch Panel Assembly Ignition/Start P/N 46110

## **Switch Panel Assembly wiring diagram**

#### WARNING! This switch panel is wired so all functions are always HOT!