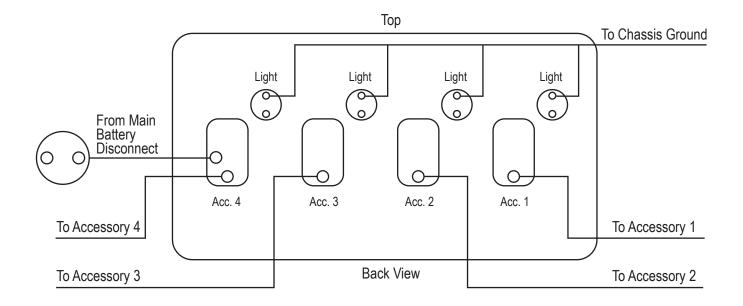

### Switch Panel Assembly 4-Accessory with Lights P/N 46135

## **Switch Panel Assembly wiring diagram**

#### WARNING! This switch panel is wired so all functions are always HOT!

Always turn off the main battery disconnect when working in or around your car. It is best to always keep the main battery switch OFF at all times the car is not running.