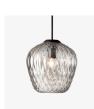

Blown <sup>SW4</sup> Samuel Wilkinson 2014

Product Fact Sheet

## Blown <sup>SW4</sup> Samuel Wilkinson 2014

**Product category** Pendant

**Environment** Indoor

Material Mouth blown glass, powder coated aluminium, fabric cord

**Production process** The glass is mouth blown into a mold. The suspension system is made from powder coated cast metal.

**Cord lenght** 400cm/157.5in

**Cleaning Instructions** Clean with soft dry cloth. Always switch off the electricity supply before cleaning.

→ Stock item Silver Lustre Opal

**Related products** 

 $\rightarrow$  Silver Lustre