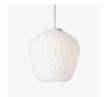

Blown <sup>SW4</sup> Samuel Wilkinson 2014

Product Fact Sheet

## Blown <sup>SW4</sup> Samuel Wilkinson 2014

**Product category** Pendant

**Environment** Indoor

Material Mouth blown glass, powder coated aluminium, fabric cord

**Production process** The glass is mouth blown into a mold. The suspension system is made from powder coated cast metal.

**Cord lenght** 400cm/157.5in

**Cleaning Instructions** Clean with soft dry cloth. Always switch off the electricity supply before cleaning.

→ Stock item Silver Lustre Opal

**Related products** 

 $\rightarrow$  Silver Lustre