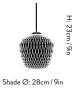

Dimensions Ø: 23cm/9in, H: 23cm/9in

Packaging dimensions H: 30cm/11.8in, W: 25cm/9.8in, L: 25cm/9.8in

**Colli quantity** 2 pc

Weight Product: 2.30 kg/Incl. packaging: 2.64 kg

**Voltage** 220-240V - 50Hz.

Light source E14 Max 40 Watt. Bulb is not included.