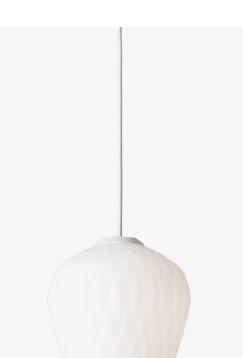

Blown <sup>SW4</sup> Samuel Wilkinson 2014

Product Fact Sheet

## Blown <sup>SW4</sup> Samuel Wilkinson 2014

**Product category** Pendant

**Environment** Indoor

Material Mouth blown glass, powder coated aluminium, fabric cord

**Production process** The glass is mouth blown into a mold. The suspension system is made from powder coated cast metal.

Dimensions Ø: 23cm/9in, H: 23cm/9in

Packaging dimensions H: 30cm/11.8in, W: 25cm/9.8in, L: 25cm/9.8in

**Colli quantity** 2 pc

Weight Product: 2.30 kg/Incl. packaging: 2.64 kg

**Voltage** 220-240V - 50Hz.

Light source E14 Max 40 Watt. Bulb is not included.