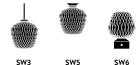

Blown <sup>SW4</sup> Samuel Wilkinson 2014

Product Fact Sheet

## Blown <sup>SW4</sup> Samuel Wilkinson 2014

**Product category** Pendant

**Environment** Indoor

Material Mouth blown glass, powder coated aluminium, fabric cord

**Production process** The glass is mouth blown into a mold. The suspension system is made from powder coated cast metal.