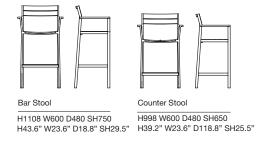

Eos is a contemporary outdoor collection which is physically and visually light, smartly proportioned and very comfortable. Certain to inspire leisurely outdoor living and dining during the long days of summer, this collection was named after Eos, the Greek goddess of dawn and bringer of light.

Designed by Matthew Hilton, the Eos Range was awarded the Design Guild Mark Award in 2016.

Made in China.

#### Other Information



Products per box

## Key Features

Fully weather resistant and non-rusting Lightweight, durable and low maintenance Available in bar or counter height Suitable for contract use

Technical / Construction

Extruded aluminium

Commercial-grade Interpon® powder coat
Injection moulded nylon floor glides

Anodised aluminium foot rest

No assembly required

### Dimensions



#### **Available Finishes**