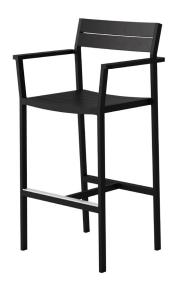

# Eos Stool by Matthew Hilton

The Eos Stool is a versatile outdoor stool fully constructed from powder-coated aluminium that resists weathering and rusting over time. An anodised aluminium foot rest and plastic floor guides provide a durable finish.

## Key Features

Fully weather resistant and non-rusting Lightweight, durable and low maintenance Available in bar or counter height Suitable for contract use

Technical / Construction

Extruded aluminium

Commercial-grade Interpon® powder coat
Injection moulded nylon floor glides

Anodised aluminium foot rest

No assembly required

#### **Available Finishes**