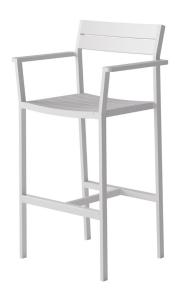

# Eos Stool by Matthew Hilton

The Eos Stool is a versatile outdoor stool fully constructed from powder-coated aluminium that resists weathering and rusting over time. An anodised aluminium foot rest and plastic floor guides provide a durable finish.

## Key Features

Fully weather resistant and non-rusting Lightweight, durable and low maintenance Available in bar or counter height Suitable for contract use

Technical / Construction

Extruded aluminium

Commercial-grade Interpon® powder coat
Injection moulded nylon floor glides

Anodised aluminium foot rest

No assembly required

#### **Available Finishes**