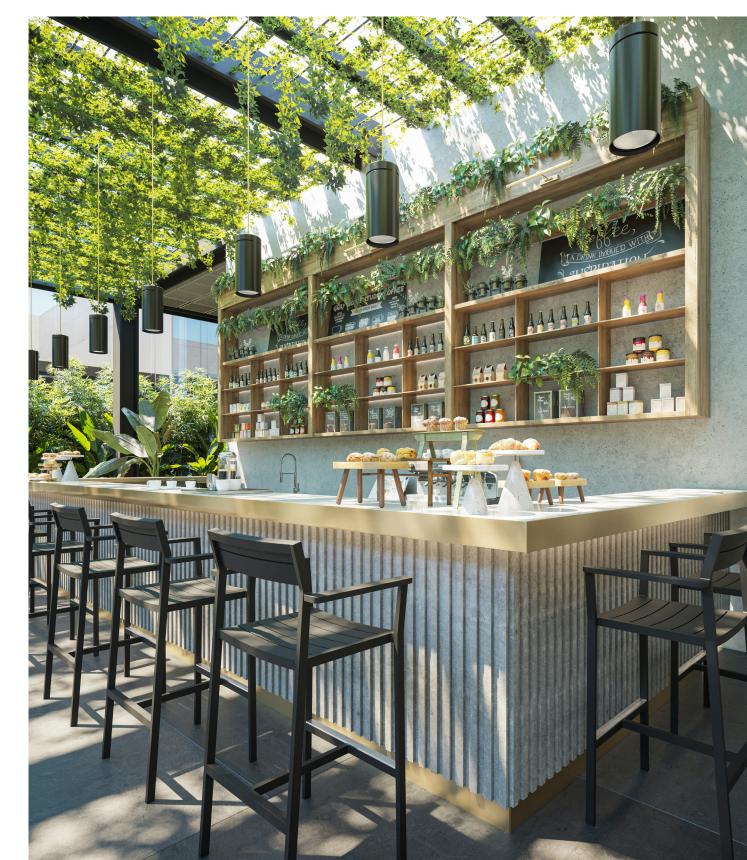

# Eos Stool by Matthew Hilton

The Eos Stool is a versatile outdoor stool fully constructed from powder-coated aluminium that resists weathering and rusting over time. An anodised aluminium foot rest and plastic floor guides provide a durable finish.

Eos is a contemporary outdoor collection which is physically and visually light, smartly proportioned and very comfortable. Certain to inspire leisurely outdoor living and dining during the long days of summer, this collection was named after Eos, the Greek goddess of dawn and bringer of light.

Designed by Matthew Hilton, the Eos Range was awarded the Design Guild Mark Award in 2016.

Made in China.

## Key Features

Fully weather resistant and non-rusting Lightweight, durable and low maintenance Available in bar or counter height Suitable for contract use

Technical / Construction

Extruded aluminium

Commercial-grade Interpon® powder coat
Injection moulded nylon floor glides