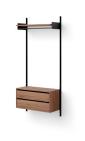

## New Works Cabinet Low w. Drawers

Knut Bendik Humlevik

In the realm of storage solutions, the New Works Cabinet Series articulates the art of subtle storage evolution. This thoughtfully curated ensemble of cabinets is designed to seamlessly integrate and harmonise with your existing shelving system or take centre stage on your walls, hanging on their own, serving as a sophisticated focal. The cabinets, adorned with either doors or drawers, are available in low and tall versions, effortlessly hiding away your essentials with minimalist handles that maintain the system's sleek appeal. Choose from black, white, oak, black-stained ash, or walnut finishes to resonate with the series' timeless aesthetic.

### Specifications

Product Name New Works Cabinet Low w. Drawers

Category Furniture

Year 2023

Colour/Variant Walnut

Product Dimensions H 384 x W 790 x D 350 mm

Product Weight 18,5 kg

Master Packaging