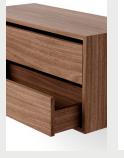

## New Works Cabinet Low w. Drawers

Knut Bendik Humlevik

In the realm of storage solutions, the New Works Cabinet Series articulates the art of subtle storage evolution. This thoughtfully curated ensemble of cabinets is designed to seamlessly integrate and harmonise with your existing shelving system or take centre stage on your walls, hanging on their own, serving as a sophisticated focal. The cabinets, adorned with either doors or drawers, are available in low and tall versions, effortlessly hiding away your essentials with minimalist handles that maintain the system's sleek appeal. Choose from black, white, oak, black-stained ash, or walnut finishes to resonate with the series' timeless aesthetic.

### Specifications

Product Name New Works Cabinet Low w. Drawers

Category Furniture

Year 2023

Colour/Variant Walnut

Product Dimensions H 384 x W 790 x D 350 mm

Product Weight 18,5 kg

Master Packaging