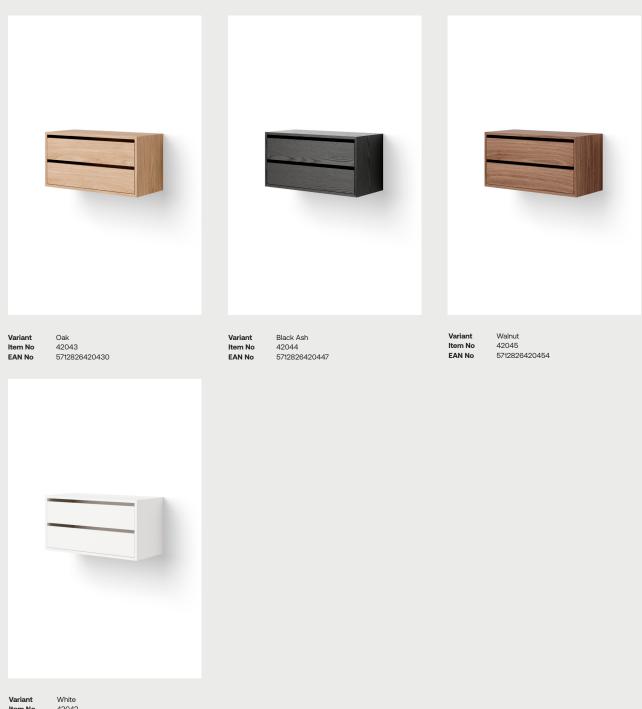

## New Works Cabinet Low w. Drawers

Knut Bendik Humlevik

In the realm of storage solutions, the New Works Cabinet Series articulates the art of subtle storage evolution. This thoughtfully curated ensemble of cabinets is designed to seamlessly integrate and harmonise with your existing shelving system or take centre stage on your walls, hanging on their own, serving as a sophisticated focal. The cabinets, adorned with either doors or drawers, are available in low and tall versions, effortlessly hiding away your essentials with minimalist handles that maintain the system's sleek appeal. Choose from black, white, oak, black-stained ash, or walnut finishes to resonate with the series' timeless aesthetic.

### Specifications

Product Name New Works Cabinet Low w. Drawers

Category Furniture

Year 2023

Colour/Variant Walnut

Product Dimensions H 384 x W 790 x D 350 mm

Product Weight 18,5 kg

Master Packaging