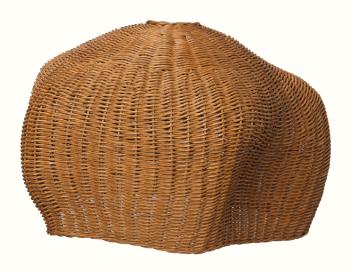

# Drape Lampshade – Medium

The Drape Lampshade is hand braided from natural rattan, boasting an organic and irregular shape that casts gentle, distinctive shadows. Creating a mesmerising ambiance, it serves as a natural, textural addition to any space. Use it as a captivating centerpiece throughout the home or as a soothing source of calming light in the kids' room.

#### Information

Size: H: 30 x W: 47 x D: 43 cm / H: 11.8 x W: 18.5 x D: 16.9 in

Material: Braided rattan. Inside: Iron structure

Care: Wipe with a damp cloth Light source: Max 12W LED

Info: Light bulb and electrical cord not included. To find a corresponding electrical cord, please refer to the product fact sheet for Fabric Cords. Registered design