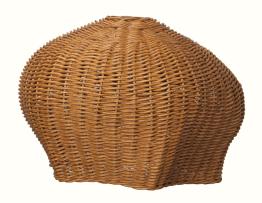

# Drape Lampshade – Medium

The Drape Lampshade is hand braided from natural rattan, boasting an organic and irregular shape that casts gentle, distinctive shadows. Creating a mesmerising ambiance, it serves as a natural, textural addition to any space. Use it as a captivating centerpiece throughout the home or as a soothing source of calming light in the kids' room.

#### Information

Size: H: 30 x W: 47 x D: 43 cm / H: 11.8 x W: 18.5 x D: 16.9 in

Material: Braided rattan. Inside: Iron structure

Care: Wipe with a damp cloth Light source: Max 12W LED

Info: Light bulb and electrical cord not included. To find a corresponding electrical cord, please refer to the product fact sheet for Fabric Cords. Registered design