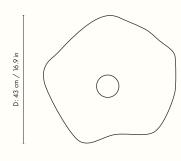

#### Information

Size: H: 30 x W: 47 x D: 43 cm / H: 11.8 x W: 18.5 x D: 16.9 in

Material: Braided rattan. Inside: Iron structure

Care: Wipe with a damp cloth Light source: Max 12W LED

Info: Light bulb and electrical cord not included. To find a corresponding electrical cord, please refer to the product fact sheet for Fabric Cords. Registered design

Country of origin: Indonesia Net weight: 0.8 kg

Packsize: 2

Warning: This is a hand braided item, small variations in colour and shape may occur

#### Measurements

W: 47 cm / 18.5 in