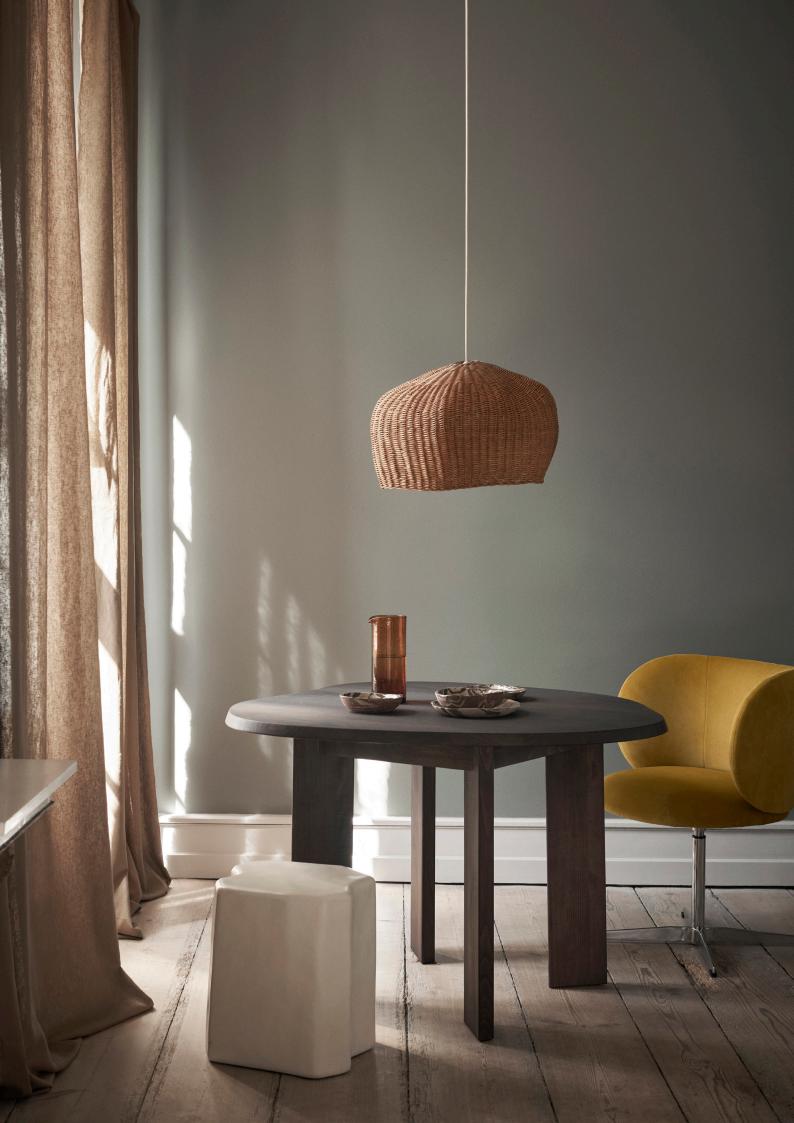

# Drape Lampshade – Medium

The Drape Lampshade is hand braided from natural rattan, boasting an organic and irregular shape that casts gentle, distinctive shadows. Creating a mesmerising ambiance, it serves as a natural, textural addition to any space. Use it as a captivating centerpiece throughout the home or as a soothing source of calming light in the kids' room.

#### Information

Size: H: 30 x W: 47 x D: 43 cm / H: 11.8 x W: 18.5 x D: 16.9 in

Material: Braided rattan. Inside: Iron structure

Care: Wipe with a damp cloth Light source: Max 12W LED

Info: Light bulb and electrical cord not included. To find a corresponding electrical cord, please refer to the product fact sheet for Fabric Cords. Registered design