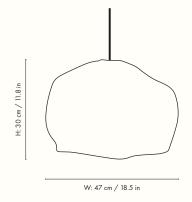

r shape that casts gentle, distinctive shadows. Creating a mesmerising ambiance, it serves as a natural, textural addition to any space. Use it as a captivating centerpiece throughout the home or as a soothing source of calming light in the kids' room.



1104268093 Natural

#### Information

Size: H: 30 x W: 47 x D: 43 cm / H: 11.8 x W: 18.5 x D: 16.9 in

Material: Braided rattan. Inside: Iron structure

Care: Wipe with a damp cloth Light source: Max 12W LED

Info: Light bulb and electrical cord not included. To find a corresponding electrical cord, please refer to the product fact sheet for Fabric Cords. Registered design

Country of origin: Indonesia Net weight: 0.8 kg

Packsize: 2

Warning: This is a hand braided item, small variations in colour and shape may occur

#### Measurements





W: 47 cm / 18.5 in

### Drape Lampshade -Small

The Drape Lampshade is hand braided from natural rattan, boasting an organic and irregular shape that casts gentle, distinctive shadows. Creating a mesmerising ambiance, it serves as a natural, textural addition to any space. Use it as a captivating centerpiece throughout the home or as a soothing source of calming light in the kids' room.



1104268180 Natural

#### Information

**Size:** H: 24 x W: 32 x D: 29 cm / H: 9.4 x W: 12.6 x D: 11.4 in

Material: Braided rattan. Inside: Iron structure

Care: Wipe with a damp cloth Light source: Max 12W LED

Info: Light bulb and electrical cord not included. To find a corresponding electrical cord, please refer to the product fact sheet for Fabric Cords. Registered

design

Country of origin: Ind