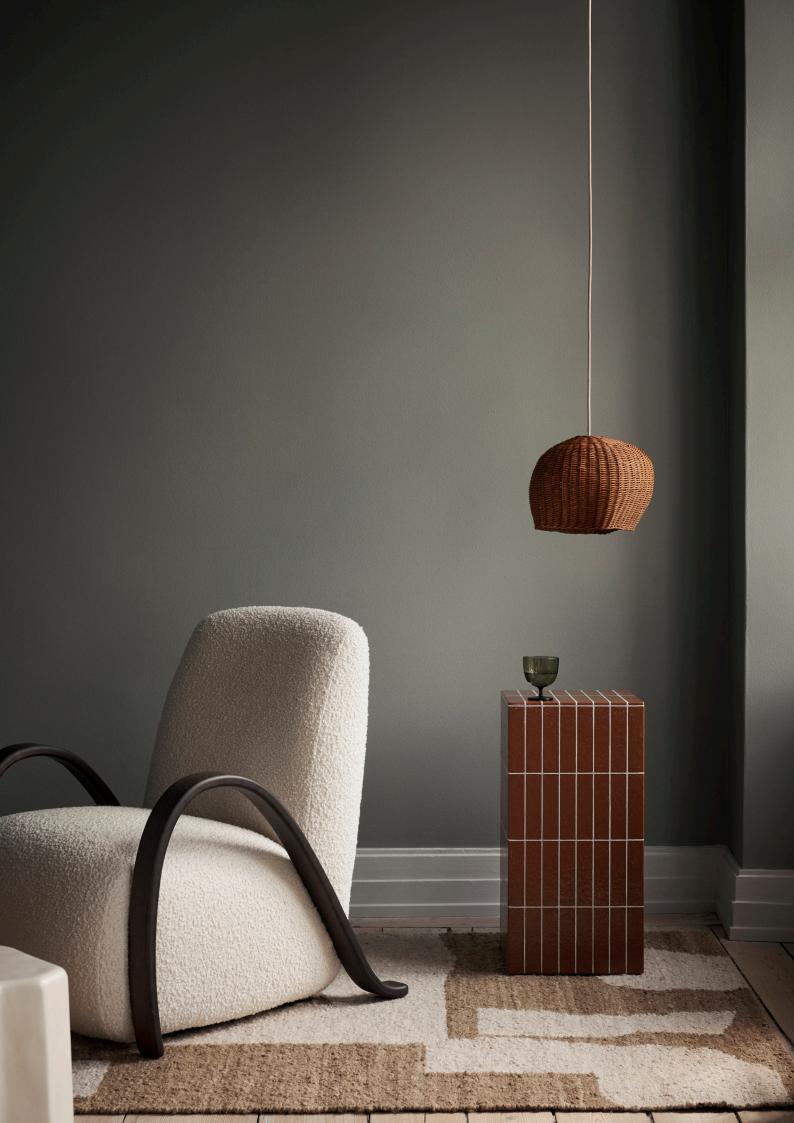

### Drape Lampshade -Small

The Drape Lampshade is hand braided from natural rattan, boasting an organic and irregular shape that casts gentle, distinctive shadows. Creating a mesmerising ambiance, it serves as a natural, textural addition to any space. Use it as a captivating centerpiece throughout the home or as a soothing source of calming light in the kids' room.

1104268180 Natural