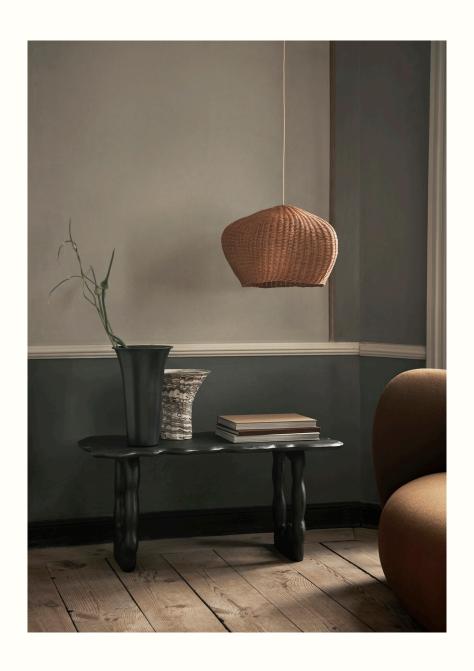

# Drape Lampshade – Medium

The Drape Lampshade is hand braided from natural rattan, boasting an organic and irregular shape that casts gentle, distinctive shadows. Creating a mesmerising ambiance, it serves as a natural, textural addition to any space. Use it as a captivating centerpiece throughout the home or as a soothing source of calming light in the kids' room.

#### Information

Size: H: 30 x W: 47 x D: 43 cm / H: 11.8 x W: 18.5 x D: 16.9 in

Material: Braided rattan. Inside: Iron structure

Care: Wipe with a damp cloth Light source: Max 12W LED

Info: Light bulb and electrical cord not included. To find a corresponding electrical cord, please refer to the product fact sheet for Fabric Cords. Registered design