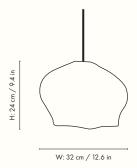

#### Information

**Size:** H: 24 x W: 32 x D: 29 cm / H: 9.4 x W: 12.6 x D: 11.4 in

Material: Braided rattan. Inside: Iron structure

Care: Wipe with a damp cloth Light source: Max 12W LED

Info: Light bulb and electrical cord not included. To find a corresponding electrical cord, please refer to the product fact sheet for Fabric Cords. Registered

design

Country of origin: Indonesia Net weight: 0.6 kg

Packsize: 1

Warning: This is a hand braided item, small variations in colour and shape may occur