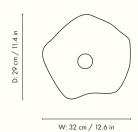

#### Information

**Size:** H: 24 x W: 32 x D: 29 cm / H: 9.4 x W: 12.6 x D: 11.4 in

Material: Braided rattan. Inside: Iron structure

Care: Wipe with a damp cloth Light source: Max 12W LED

Info: Light bulb and electrical cord not included. To find a corresponding electrical cord, please refer to the product fact sheet for Fabric Cords. Registered

design

Country of origin: Indonesia Net weight: 0.6 kg

Packsize: 1

Warning: This is a hand braided item, small variations in colour and shape may occur

#### Measurements