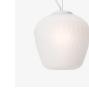

# Product category

Pendant

#### Environment

Indoor

Mouth blown glass, powder coated aluminium, coated wire, fabric cord

#### Dimensions

Ø: 28cm/11in, H: 28cm/11in

**Packaging dimensions** H: 40cm/15.7in, W: 32cm/12.6in, L: 32cm/12.6in