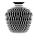

# Product category

Pendant

#### Environment

Indoor

Mouth blown glass, powder coated aluminium, coated wire, fabric cord

#### **Production process**

The glass is mouth blown into a mold. The suspension system is made from powder coated cast metal.

#### Dimensions

Ø: 28cm/11in, H: 28cm/11in

**Packaging dimensions** H: 40cm/15.7in, W: 32cm/12.6in, L: 32cm/12.6in

## → Stock item

Silver Lustre Opal