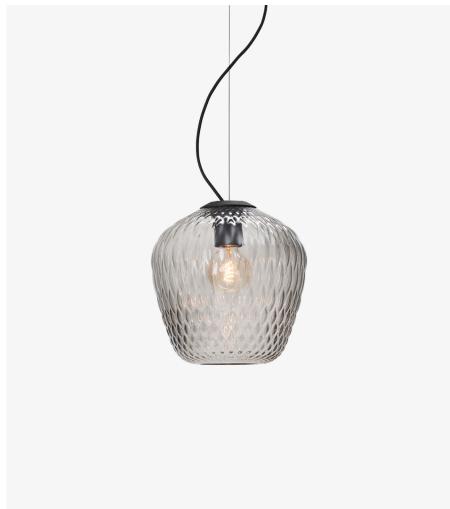

# Product category

Pendant

#### Environment

Indoor

Mouth blown glass, powder coated aluminium, coated wire, fabric cord

#### **Production process**

The glass is mouth blown into a mold. The suspension system is made from powder coated cast metal.

#### Dimensions

Ø: 28cm/11in, H: 28cm/11in

**Packaging dimensions** H: 40cm/15.7in, W: 32cm/12.6in, L: 32cm/12.6in