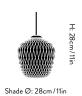

#### Dimensions

Ø: 28cm/11in, H: 28cm/11in

**Packaging dimensions** H: 40cm/15.7in, W: 32cm/12.6in, L: 32cm/12.6in