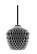

# Product category

Pendant

#### Environment

Indoor

Mouth blown glass, powder coated aluminium, coated wire, fabric cord

#### **Production process**

The glass is mouth blown into a mold. The suspension system is made from powder coated cast metal.

#### Dimensions

Ø: 28cm/11in, H: 28cm/11in

**Packaging dimensions** H: 40cm/15.7in, W: 32cm/12.6in, L: 32cm/12.6in

## → Stock item

Silver Lustre Opal