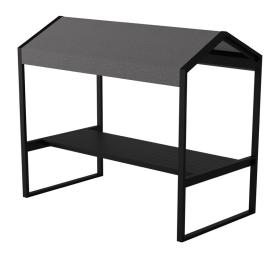

# Eos Picnic House by Matthew Hilton

The Eos Picnic House offers a playful solution to alfresco dining, combining a table and roof structure that provides shade from the summer sun. Part of the Eos outdoor collection, the Picnic House is available in a monochrome colour palette of black or white.

#### **Available Finishes**