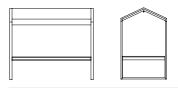

### **Dimensions**

Overall: H2355 W2748 D1500 Roof pitch: H1834 Table: H750 W2600 D870