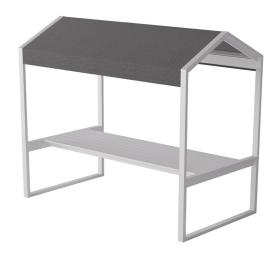

# Eos Picnic House by Matthew Hilton

The Eos Picnic House offers a playful solution to alfresco dining, combining a table and roof structure that provides shade from the summer sun. Part of the Eos outdoor collection, the Picnic House is available in a monochrome colour palette of black or white.

#### **Available Finishes**