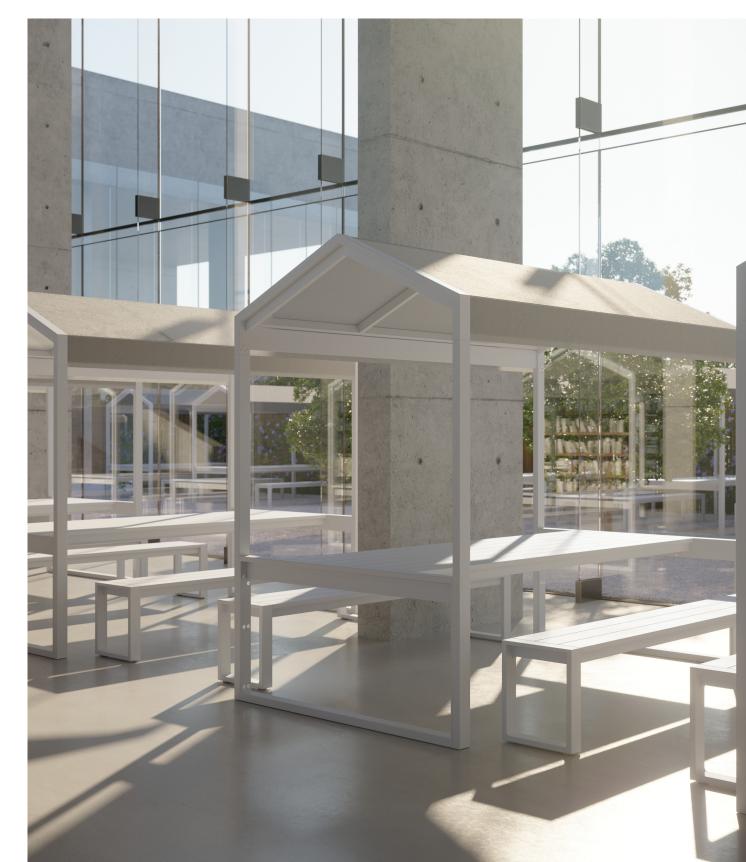

# Eos Picnic House by Matthew Hilton

The Eos Picnic House offers a playful solution to alfresco dining, combining a table and roof structure that provides shade from the summer sun. Part of the Eos outdoor collection, the Picnic House is available in a monochrome colour palette of black or white.

Crafted from weather resistant powder-coated aluminium, the structure is robust and impervious to rust with a lightweight, durable and low-maintenance

The roof is covered with waterproof Sunbrella® fabric, which is easy to clean, whilst being highly UV resistant. Eos is a contemporary outdoor collection which is physically and visually light, smartly proportioned and very comfortable. Certain to inspire leisurely outdoor living and dining during the long days of summer, this collection was named after Eos, the Greek goddess of dawn and bringer of light.

### **Dimensions**

Overall: H2355 W2748 D1500 Roof pitch: H1834 Table: H750 W2600 D870