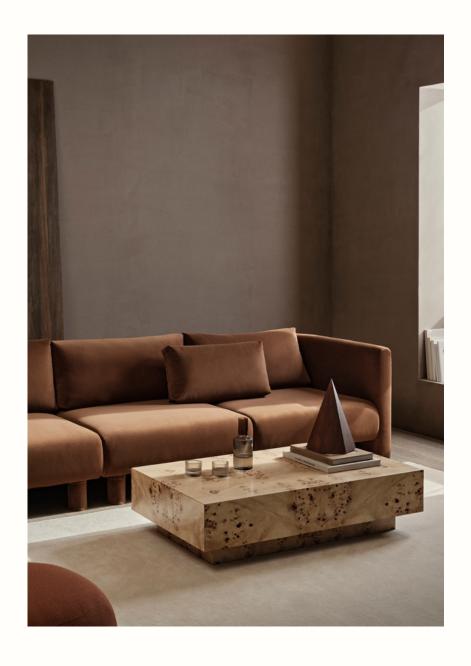

# **Burl Coffee Table**

The Burl Coffee Table marries the rich textures of burl wood with the stark, simple lines of brutalist shapes. The product is  $FSC^{\bowtie}$  certified, crafted from burl wood veneer and MDF core, and brings a bold yet warm presence to your living space, perfectly balancing robust design with the elegance and warmth of wood patterning.

#### Information

Size: H: 30 x W: 70 x D: 117 cm /
H: 11.8 x W: 27.6 x D: 46.1 in
Material: FSC™ certified poplar
burl veneer with MDF core
Care: Wipe with a damp cloth.
Do not leave the surface wet
Country of origin: China
Net weight: 38,5 kg
Packsize: 1