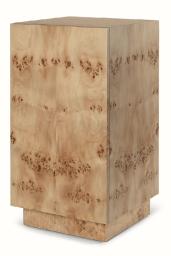

# **Burl Side Table**

The Burl Side Table has its namesake from the beautifully patterned, FSC certified burl wood it is made of. This versatile and sleek piece serves as both a nightstand and a side table, adapting effortlessly to your needs. Its hidden storage space includes an adjustable shelf that can be moved according to the items being stored. The pedestal-like design exudes an elegant expression that enhances the overall aesthetics and ambiance of any space.

#### Information

Size: H: 67 x W: 35 x D: 35 cm /
H: 26.4 x W: 13.8 x D: 13.8 in
Material: FSC™ certified poplar
burl veneer with MDF core
Care: Wipe with a damp cloth. Do not leave the
surface wet
Country of origin: China
Net weight: 12 kg
Packsize: 1