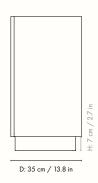

#### Information

Size: H: 67 x W: 35 x D: 35 cm /
H: 26.4 x W: 13.8 x D: 13.8 in
Material: FSC™ certified poplar
burl veneer with MDF core
Care: Wipe with a damp cloth. Do not leave the
surface wet
Country of origin: China
Net weight: 12 kg
Packsize: 1