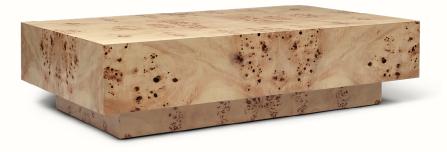

# **Burl Coffee Table**

The Burl Coffee Table marries the rich textures of burl wood with the stark, simple lines of brutalist shapes. The product is  $FSC^{\bowtie}$  certified, crafted from burl wood veneer and MDF core, and brings a bold yet warm presence to your living space, perfectly balancing robust design with the elegance and warmth of wood patterning.

#### Information

Size: H: 30 x W: 70 x D: 117 cm /
H: 11.8 x W: 27.6 x D: 46.1 in
Material: FSC™ certified poplar
burl veneer with MDF core
Care: Wipe with a damp cloth.
Do not leave the surface wet
Country of origin: China
Net weight: 38,5 kg
Packsize: 1