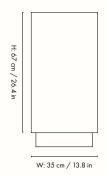

#### Information

Size: H: 67 x W: 35 x D: 35 cm /
H: 26.4 x W: 13.8 x D: 13.8 in
Material: FSC™ certified poplar
burl veneer with MDF core
Care: Wipe with a damp cloth. Do not leave the
surface wet
Country of origin: China
Net weight: 12 kg
Packsize: 1