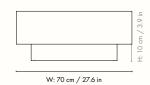

#### Information

Size: H: 30 x W: 70 x D: 117 cm /
H: 11.8 x W: 27.6 x D: 46.1 in
Material: FSC™ certified poplar
burl veneer with MDF core
Care: Wipe with a damp cloth.
Do not leave the surface wet
Country of origin: China
Net weight: 38,5 kg
Packsize: 1

## Measurements