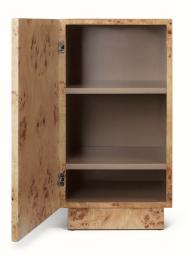

# **Burl Side Table**

The Burl Side Table has its namesake from the beautifully patterned, FSC certified burl wood it is made of. This versatile and sleek piece serves as both a nightstand and a side table, adapting effortlessly to your needs. Its hidden storage space includes an adjustable shelf that can be moved according to the items being stored. The pedestal-like design exudes an elegant expression that enhances the overall aesthetics and ambiance of any space.

#### Information

Size: H: 67 x W: 35 x D: 35 cm /
H: 26.4 x W: 13.8 x D: 13.8 in
Material: FSC™ certified poplar
burl veneer with MDF core
Care: Wipe with a damp cloth. Do not leave the
surface wet
Country of origin: China
Net weight: 12 kg
Packsize: 1