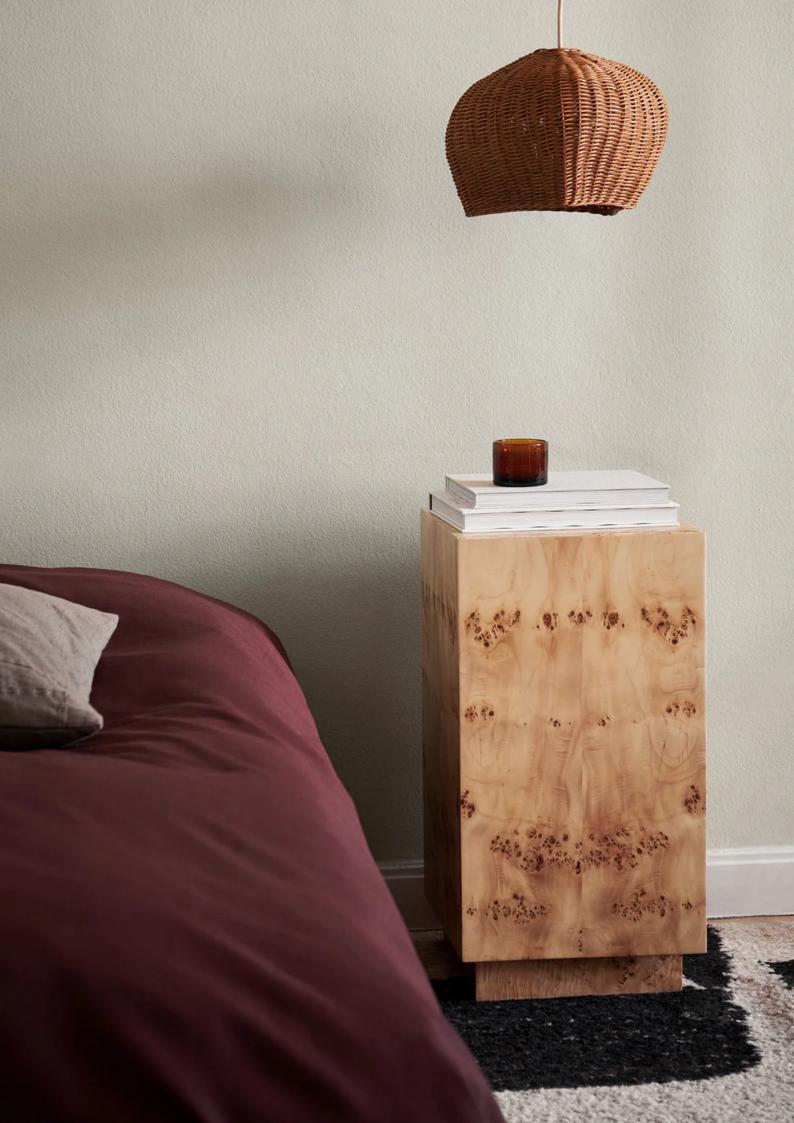

# **Burl Side Table**

The Burl Side Table has its namesake from the beautifully patterned, FSC certified burl wood it is made of. This versatile and sleek piece serves as both a nightstand and a side table, adapting effortlessly to your needs. Its hidden storage space includes an adjustable shelf that can be moved according to the items being stored. The pedestal-like design exudes an elegant expression that enhances the overall aesthetics and ambiance of any space.

#### Information

Size: H: 67 x W: 35 x D: 35 cm /
H: 26.4 x W: 13.8 x D: 13.8 in
Material: FSC™ certified poplar
burl veneer with MDF core
Care: Wipe with a damp cloth. Do not leave the
surface wet
Country of origin: China
Net weight: 12 kg
Packsize: 1