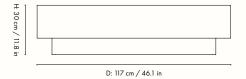

#### Information

Size: H: 30 x W: 70 x D: 117 cm /
H: 11.8 x W: 27.6 x D: 46.1 in
Material: FSC™ certified poplar
burl veneer with MDF core
Care: Wipe with a damp cloth.
Do not leave the surface wet
Country of origin: China
Net weight: 38,5 kg
Packsize: 1

## Measurements