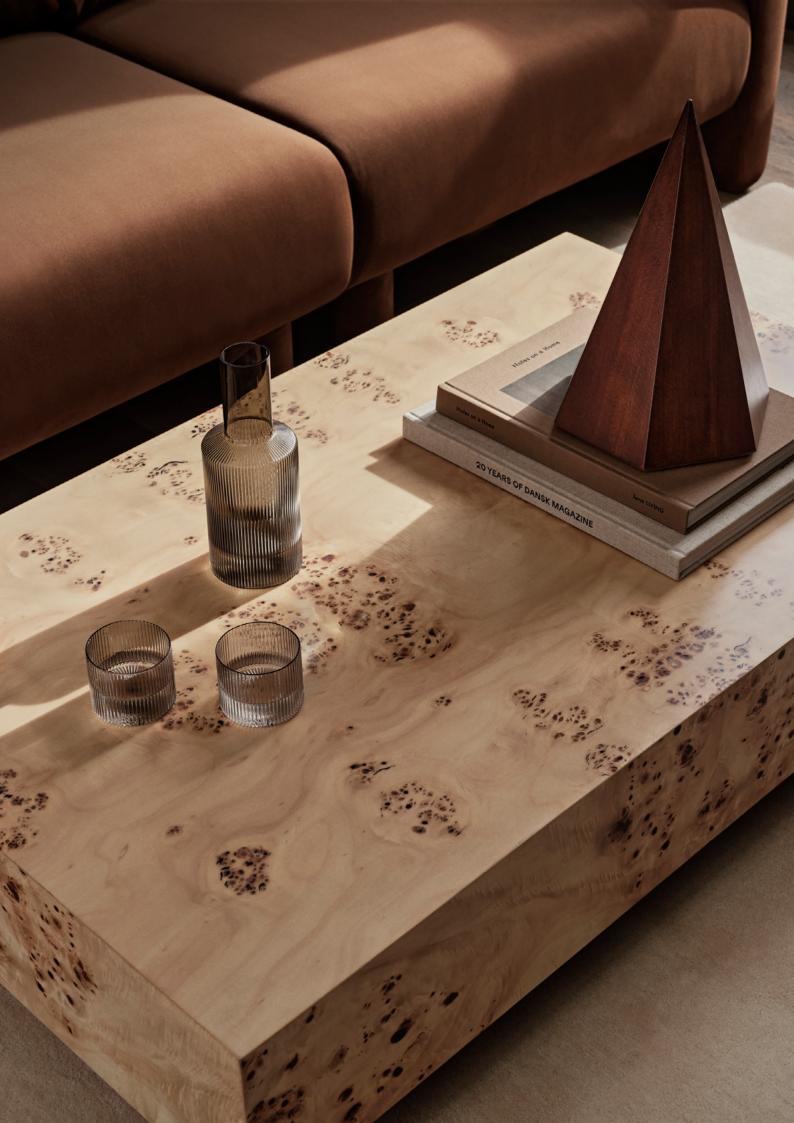

# **Burl Coffee Table**

The Burl Coffee Table marries the rich textures of burl wood with the stark, simple lines of brutalist shapes. The product is  $FSC^{\bowtie}$  certified, crafted from burl wood veneer and MDF core, and brings a bold yet warm presence to your living space, perfectly balancing robust design with the elegance and warmth of wood patterning.

#### Information

Size: H: 30 x W: 70 x D: 117 cm /
H: 11.8 x W: 27.6 x D: 46.1 in
Material: FSC™ certified poplar
burl veneer with MDF core
Care: Wipe with a damp cloth.
Do not leave the surface wet
Country of origin: China
Net weight: 38,5 kg
Packsize: 1