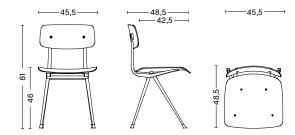

# **DIMENSIONS**

WIDTH / 45,5 cm / 17.91" DEPTH / 48,5 cm / 19.09" HEIGHT / 81 cm / 31.89" SEAT HEIGHT / 46 cm / 18.11" SEAT DEPTH / 42,5 cm / 16.73"