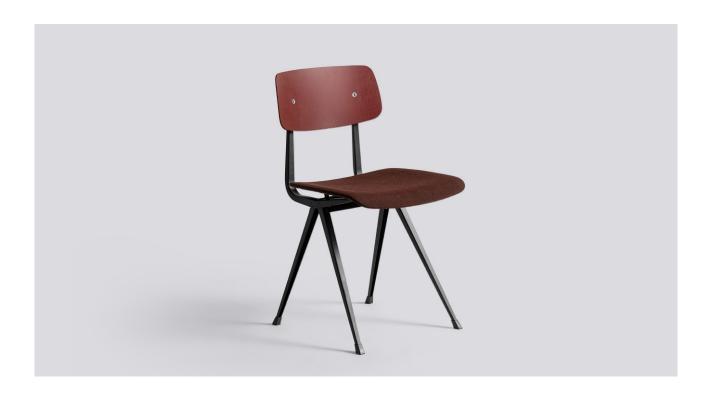

# **RESULT CHAIR**

DESIGN BY FRISO KRAMER & WIM RIETVELD

The Result Chair features a thin steel-sheet base with an oak seat and backrest, retaining maximum flexibility, lightness and strength. Originally created by Friso Kramer and Wim Rietveld while working at Ahrend in the 1950s, the cutout steel collection has been relaunched by HAY together with Ahrend. Available in a variety of wood finishes and base colours, with a wide range of textiles and leather options for the seat. Result's strength and versatility makes it suitable for use in many public and private contexts.