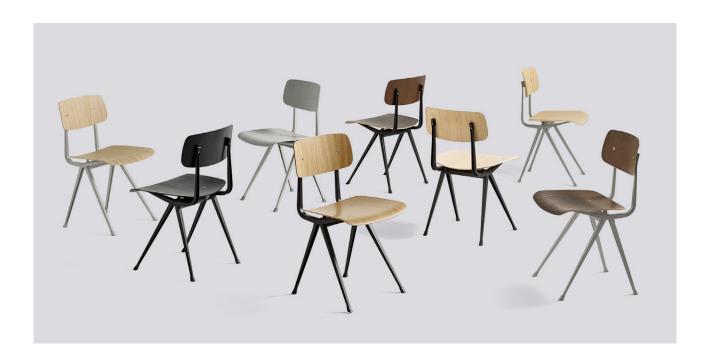

# **RESULT CHAIR**

DESIGN BY FRISO KRAMER & WIM RIETVELD

The Result Chair features a thin steel-sheet base with an oak seat and backrest, retaining maximum flexibility, lightness and strength. Originally created by Friso Kramer and Wim Rietveld while working at Ahrend in the 1950s, the cutout steel collection has been relaunched by HAY together with Ahrend. Available in a variety of wood finishes and base colours, with a wide range of textiles and leather options for the seat. Result's strength and versatility makes it suitable for use in many public and private contexts.

# PRODUCT DETAILS

- / Part of a family of chairs, desks, dining-, café- and coffee tables and benches (Pyramid).
- / Available in a variety of wood finishes and base colours that can be combined with the Pyramid Table or other tables in the HAY collection.
- / Strong and functional chair, which has been tested for institutional use over many generations.
- / Cutout sheet steel base with an oak seat and backrest.
- / Available with seat upholstery in selected fabrics and leathers.
- / A special tubular rivet provides the backrest with a high level of comfortable flexibility.
- / The 2D-moulded plywood ergonomic seat ensures superior comfort.
- / The chair's design means it can conveniently be placed on the table top.
- / Suitable for a wide variety of private and public environments.
- / Qualified for contract use.