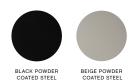

BASE FINISH / Available in 2 different base finishes.

- / Black powder coated steel (RAL 9005)
- / Beige powder coated steel (NCS S 3502 Y)