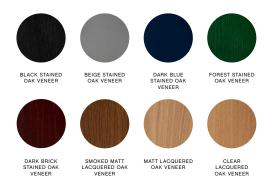

#### **COLOUR & FINISH**

Please note that the colour codes are indicative.

SEAT & BACK / Available in 8 different seat & back colours.

- / Black stained oak veneer ( RAL 9005 )
- / Beige stained oak veneer (NCS S 3502 Y)
- / Dark blue stained oak veneer (RAL 5003)
- / Forest green stained oak veneer (NCS S 6530 G10Y)
- / Dark brick stained oak veneer (NCS S 7020-R)
- / Smoked matt lacquered oak veneer
- / Matt lacquered oak veneer
- / Clear lacquered oak veneer