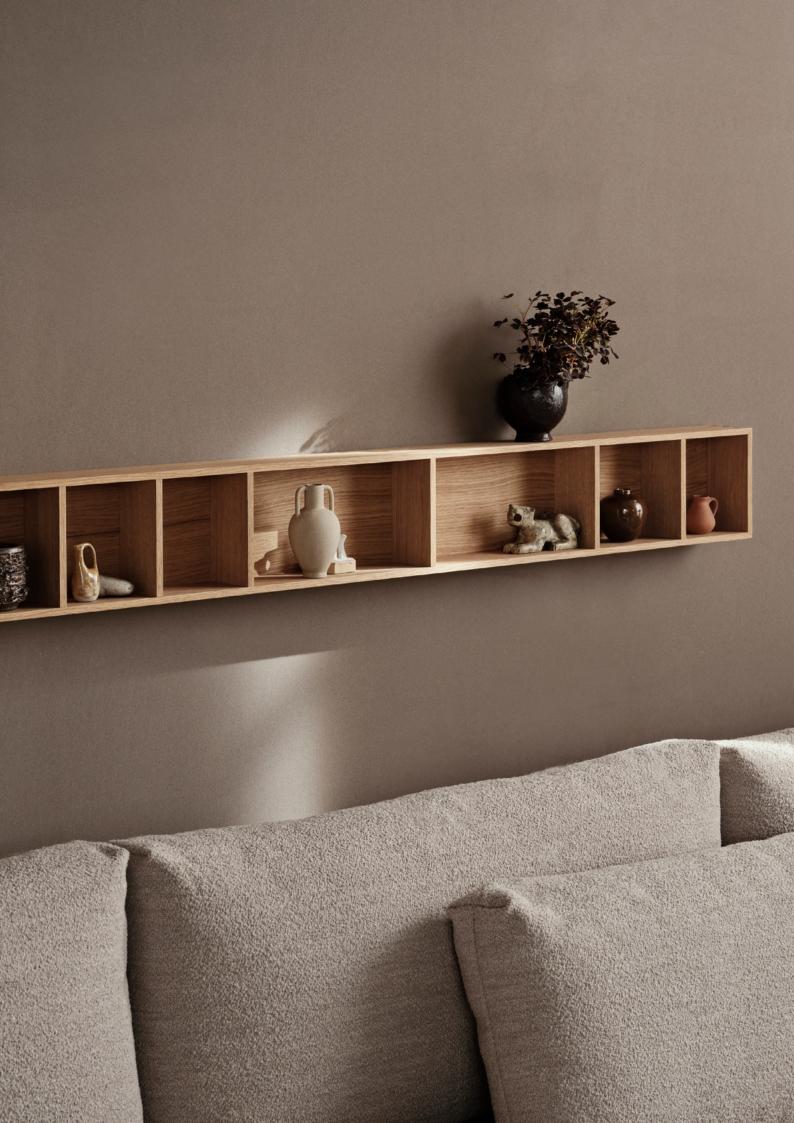

## Bon Shelf - Long

The Bon Shelf is a versatile and elegant piece, with this elongated version designed to fit seamlessly into slim spaces. It is FSC<sup>™</sup> certified, crafted from oak veneer and MDF core, and boasts visible, detailed joints in the corners. The Bon Shelf is able to be mounted both vertically and horizontally, making it an aesthetically pleasing and practical storage solution for any room in your home.

Space to feel comfortably you