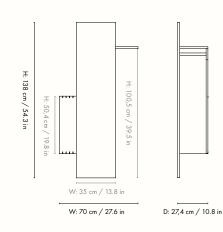

### **Bon Hallway Cabinet**

The Bon Hallway Cabinet is a stylish and functional storage solution that seamlessly blends into any space. Ideal for the hallway or bedroom, it consists of a shelf, a rack, a mirror, and convenient narrow shelves on the side, allowing you to store coats, bags, keys, gloves, and more. The product is FSC <sup>™</sup> certified, crafted from oak veneer and MDF core. The design embodies a harmonious fusion of Japanese and Scandinavian aesthetics, featuring exquisite materials and exceptional craftsmanship. The Bon Hallway Cabinet, like the rest of the Bon collection, stands out with delicate details such as contrasted chips in the corners, adding a touch of sophistication to your space.

#### Information

Size: H: 138 x W: 70 x D: 27,4 cm / H: 54.3 x W: 27.6 x D: 10.8 in Material: Panels: Oiled oak veneer with MDF core. Rack: Oiled solid oak. Mirror: Mirror glass with MDF backing. FSC™ Mix certified wood Info: Including 2 wall screws and wall plugs. Registered design Care: Wipe with a damp cloth. Do not leave the surface wet. Treat with oil when needed Country of origin: Poland Net weight: 21 kg Packsize: 1 Test: DS/EN 16121: 2013-A1:2017 Non-domestic storage furniture - Requirements for safety, strength, durability and stability