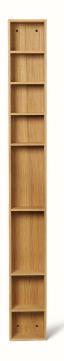

## Bon Shelf - Long

The Bon Shelf is a versatile and elegant piece, with this elongated version designed to fit seamlessly into slim spaces. It is FSC<sup>™</sup> certified, crafted from oak veneer and MDF core, and boasts visible, detailed joints in the corners. The Bon Shelf is able to be mounted both vertically and horizontally, making it an aesthetically pleasing and practical storage solution for any room in your home.

1104269283 Oiled Oak

FSC WWW.fsc.org FSC" C164932

#### Information

Size: H: 138 x W: 16 x D: 9 cm / H: 54.3 x W: 6.3 x D: 3.5 in Material: Oiled oak veneer with MDF core. FSC™ Mix certified Info: Including screws and wall plugs. Can be mounted on the wall in both directions Care: Wipe with a damp cloth. Do not leave the surface wet. Treat with oil when needed Country of origin: Poland Net weight: 3,7 kg Packsize: 1 Test: DS/EN 16121: 2013-A1:2017 Non-domestic storage furniture – Requirements for safety, strength, durability and stability