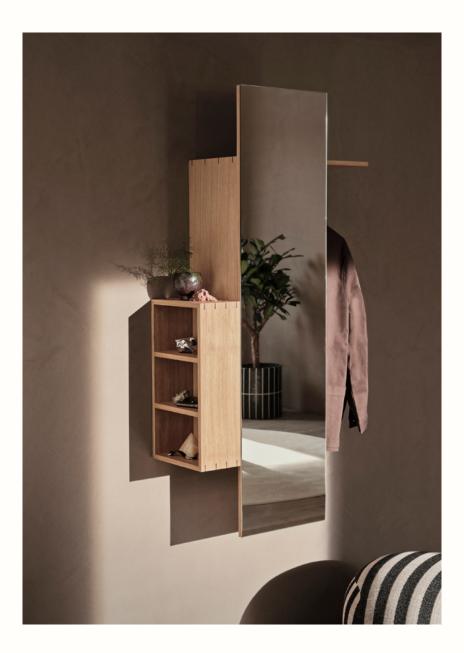

### **Bon Hallway Cabinet**

The Bon Hallway Cabinet is a stylish and functional storage solution that seamlessly blends into any space. Ideal for the hallway or bedroom, it consists of a shelf, a rack, a mirror, and convenient narrow shelves on the side, allowing you to store coats, bags, keys, gloves, and more. The product is FSC <sup>™</sup> certified, crafted from oak veneer and MDF core. The design embodies a harmonious fusion of Japanese and Scandinavian aesthetics, featuring exquisite materials and exceptional craftsmanship. The Bon Hallway Cabinet, like the rest of the Bon collection, stands out with delicate details such as contrasted chips in the corners, adding a touch of sophistication to your space.

#### Information

Size: H: 138 x W: 70 x D: 27,4 cm / H: 54.3 x W: 27.6 x D: 10.8 in Material: Panels: Oiled oak veneer with MDF core. Rack: Oiled solid oak. Mirror: Mirror glass with MDF backing. FSC™ Mix certified wood Info: Including 2 wall screws and wall plugs. Registered design Care: Wipe with a damp cloth. Do not leave the surface wet. Treat with oil when needed Country of origin: Poland Net weight: 21 kg Packsize: 1 Test: DS/EN 16121: 2013-A1:2017 Non-domestic storage furniture - Requirements for safety, strength, durability and stability