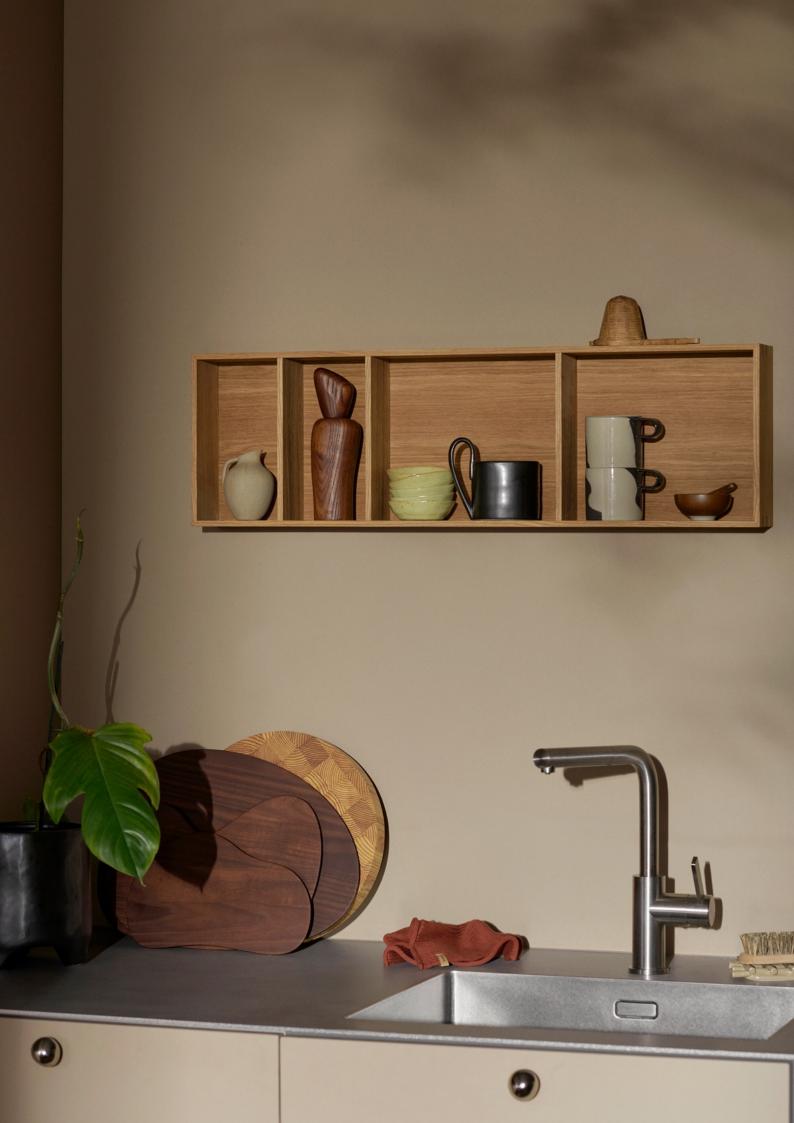

## Bon Shelf

The Bon Shelf is a versatile and elegant piece, with this elongated version designed to fit seamlessly into slim spaces. It is FSC<sup>™</sup> certified, crafted from oak veneer and MDF core, and boasts visible, detailed joints in the corners. The Bon Shelf is able to be mounted both vertically and horizontally, making it an aesthetically pleasing and practical storage solution for any room in your home.

#### Information

Size: H: 80 x W: 24 x D: 9 cm / H: 31.5 x W: 9.4 x D: 3.5 in Material: Oiled oak veneer with MDF core Info: Including screws and wall plugs. Can be mounted on the wall in both directions Care: Wipe with a damp cloth. Do not leave the surface wet. Treat with oil when needed Country of origin: Poland Net weight: 2,4 kg Packsize: 1 Test: DS/EN 16121: 2013-A1:2017 Non-domestic storage furniture – Requirements for safety, strength, durability and stability