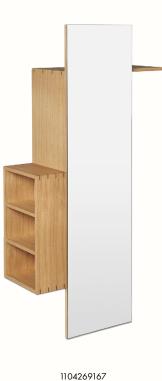

### **Bon Hallway Cabinet**

The Bon Hallway Cabinet is a stylish and functional storage solution that seamlessly blends into any space. Ideal for the hallway or bedroom, it consists of a shelf, a rack, a mirror, and convenient narrow shelves on the side, allowing you to store coats, bags, keys, gloves, and more. The product is FSC <sup>™</sup> certified, crafted from oak veneer and MDF core. The design embodies a harmonious fusion of Japanese and Scandinavian aesthetics, featuring exquisite materials and exceptional craftsmanship. The Bon Hallway Cabinet, like the rest of the Bon collection, stands out with delicate details such as contrasted chips in the corners, adding a touch of sophistication to your space.

#### Information

Size: H: 138 x W: 70 x D: 27,4 cm / H: 54.3 x W: 27.6 x D: 10.8 in Material: Panels: Oiled oak veneer with MDF core. Rack: Oiled solid oak. Mirror: Mirror glass with MDF backing. FSC™ Mix certified wood Info: Including 2 wall screws and wall plugs. Registered design Care: Wipe with a damp cloth. Do not leave the surface wet. Treat with oil when needed Country of origin: Poland Net weight: 21 kg Packsize: 1 Test: DS/EN 16121: 2013-A1:2017 Non-domestic storage furniture - Requirements for safety, strength, durability and stability