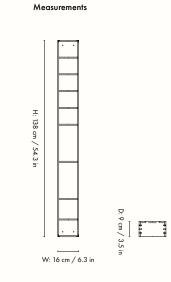

#### Measurements

#### Information

Size: H: 138 x W: 16 x D: 9 cm / H: 54.3 x W: 6.3 x D: 3.5 in Material: Oiled oak veneer with MDF core. FSC™ Mix certified Info: Including screws and wall plugs. Can be mounted on the wall in both directions Care: Wipe with a damp cloth. Do not leave the surface wet. Treat with oil when needed Country of origin: Poland Net weight: 3,7 kg Packsize: 1 Test: DS/EN 16121: 2013-A1:2017 Non-domestic storage furniture – Requirements for safety, strength, durability and stability