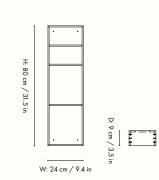

## Bon Shelf

The Bon Shelf is a versatile and elegant piece, with this elongated version designed to fit seamlessly into slim spaces. It is FSC<sup>™</sup> certified, crafted from oak veneer and MDF core, and boasts visible, detailed joints in the corners. The Bon Shelf is able to be mounted both vertically and horizontally, making it an aesthetically pleasing and practical storage solution for any room in your home.

#### Information

Size: H: 80 x W: 24 x D: 9 cm / H: 31.5 x W: 9.4 x D: 3.5 in Material: Oiled oak veneer with MDF core Info: Including screws and wall plugs. Can be mounted on the wall in both directions Care: Wipe with a damp cloth. Do not leave the surface wet. Treat with oil when needed Country of origin: Poland Net weight: 2,4 kg Packsize: 1 Test: DS/EN 16121: 2013-A1:2017 Non-domestic storage furniture – Requirements for safety, strength, durability and stability