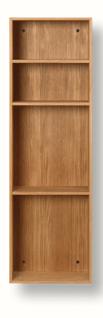

## Bon Shelf

The Bon Shelf is a versatile and elegant piece, with this elongated version designed to fit seamlessly into slim spaces. It is FSC<sup>™</sup> certified, crafted from oak veneer and MDF core, and boasts visible, detailed joints in the corners. The Bon Shelf is able to be mounted both vertically and horizontally, making it an aesthetically pleasing and practical storage solution for any room in your home.

#### Information

Size: H: 80 x W: 24 x D: 9 cm / H: 31.5 x W: 9.4 x D: 3.5 in Material: Oiled oak veneer with MDF core Info: Including screws and wall plugs. Can be mounted on the wall in both directions Care: Wipe with a damp cloth. Do not leave the surface wet. Treat with oil when needed Country of origin: Poland Net weight: 2,4 kg Packsize: 1 Test: DS/EN 16121: 2013-A1:2017 Non-domestic storage furniture – Requirements for safety, strength, durability and stability