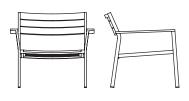

# Eos Lounge Chair by Matthew Hilton

The Eos Lounge Chair is a versatile outdoor chair fully constructed from powder-coated aluminium that resists weathering and rusting over time and is finished with nylon floor glides.

Eos is a contemporary outdoor collection which is physically and visually light, smartly proportioned and very comfortable. Certain to inspire leisurely outdoor living and dining during the long days of summer, this collection was named after Eos, the Greek goddess of dawn and bringer of light.

The Lounge Chair is also stackable by up to 6 chairs allowing efficient storage and handling. An optional Textilene® seat pad is also available.

Designed by Matthew Hilton, the Eos Range was awarded the Design Guild Mark Award in 2016.

### Technical / Construction

Extruded aluminium

Commercial-grade Interpon® powder coat Injection moulded nylon floor glides Fully assembled

#### **Dimensions**

H666.7 W768.4 D654 | Seat H330.2 H26.25" W30.25" D25.75" | Seat H13"