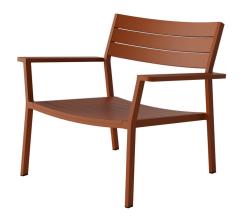

# Eos Lounge Chair by Matthew Hilton

The Eos Lounge Chair is a versatile outdoor chair fully constructed from powder-coated aluminium that resists weathering and rusting over time and is finished with nylon floor glides.

#### Available Finishes

Black

White

\* Minimum order quantity applies