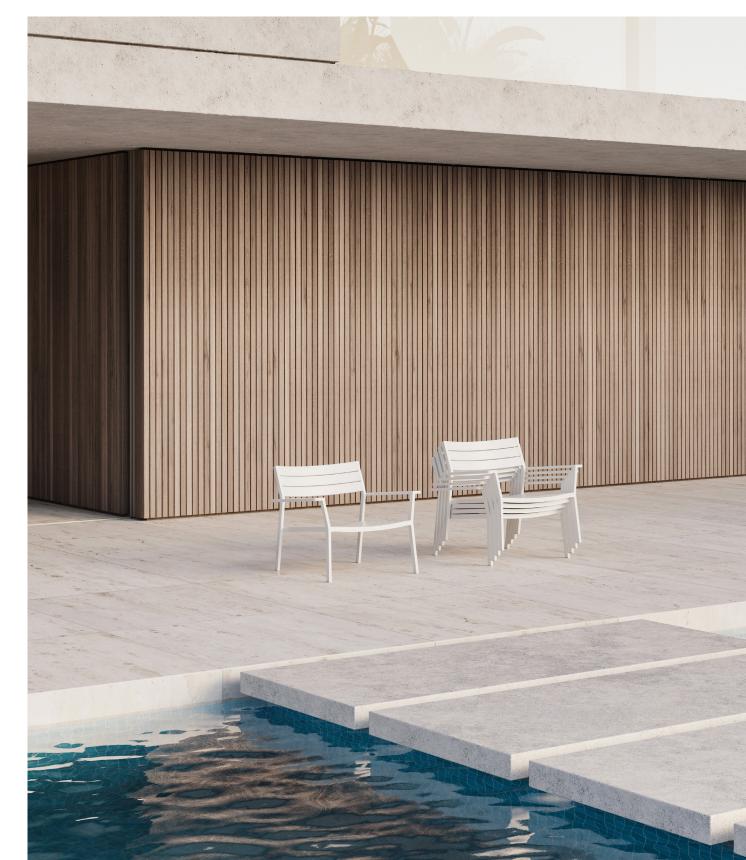

# Eos Lounge Chair by Matthew Hilton

The Eos Lounge Chair is a versatile outdoor chair fully constructed from powder-coated aluminium that resists weathering and rusting over time and is finished with nylon floor glides.

Eos is a contemporary outdoor collection which is physically and visually light, smartly proportioned and very comfortable. Certain to inspire leisurely outdoor living and dining during the long days of summer, this collection was named after Eos, the Greek goddess of dawn and bringer of light.

The Lounge Chair is also stackable by up to 6 chairs allowing efficient storage and handling. An optional Textilene® seat pad is also available.

Designed by Matthew Hilton, the Eos Range was awarded the Design Guild Mark Award in 2016.