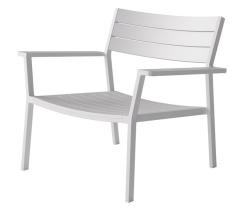

# Eos Lounge Chair by Matthew Hilton

The Eos Lounge Chair is a versatile outdoor chair fully constructed from powder-coated aluminium that resists weathering and rusting over time and is finished with nylon floor glides.

#### Available Finishes

Black

White

\* Minimum order quantity applies