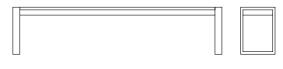

## Eos Communal Bench by Matthew Hilton

The Eos Communal Bench is a versatile outdoor bench fully constructed from powder-coated aluminium that resists weathering and rusting over time and is finished with adjustable feet.

## Key Features

Fully weather resistant and non-rusting Lightweight, durable and low maintenance Suitable for contract use Adjustable feet

<u>Technical / Construction</u> Extruded aluminium Commercial-grade Interpon® powder coat Injection moulded nylon floor glides Assembly required

## **Dimensions**

H460 W2100 D370 H18" W82.6" D10.6"