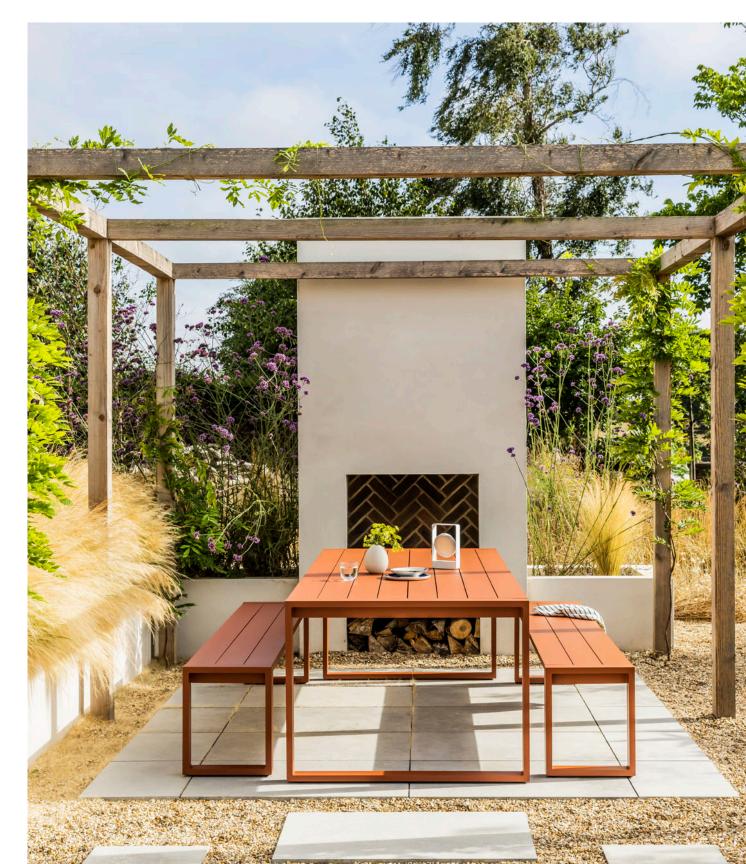

## Eos Communal Bench by Matthew Hilton

The Eos Communal Bench is a versatile outdoor bench fully constructed from powder-coated aluminium that resists weathering and rusting over time and is finished with adjustable feet.

Eos is a contemporary outdoor collection which is physically and visually light, smartly proportioned and very comfortable. Certain to inspire leisurely outdoor living and dining during the long days of summer, this collection was named after Eos, the Greek goddess of dawn and bringer of light.

Designed by Matthew Hilton, the Eos Range was awarded the Design Guild Mark Award in 2016.

Made in China.

Other Information