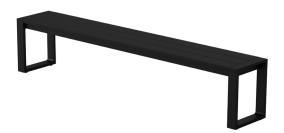

## Eos Communal Bench by Matthew Hilton

The Eos Communal Bench is a versatile outdoor bench fully constructed from powder-coated aluminium that resists weathering and rusting over time and is finished with adjustable feet.

## Key Features

Fully weather resistant and non-rusting Lightweight, durable and low maintenance Suitable for contract use Adjustable feet

<u>Technical / Construction</u> Extruded aluminium Commercial-grade Interpon® powder coat Injection moulded nylon floor glides Assembly required

## Available Finishes