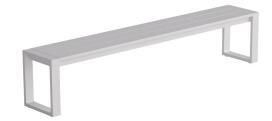

## Eos Communal Bench by Matthew Hilton

The Eos Communal Bench is a versatile outdoor bench fully constructed from powder-coated aluminium that resists weathering and rusting over time and is finished with adjustable feet.

## Key Features

Fully weather resistant and non-rusting Lightweight, durable and low maintenance Suitable for contract use Adjustable feet

<u>Technical / Construction</u> Extruded aluminium Commercial-grade Interpon® powder coat Injection moulded nylon floor glides Assembly required

## Available Finishes