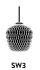

# Product category

Ceiling lamp

# Environment

Indoor

Mouth blown glass, powder coated aluminium, coated wire, fabric cord

# **Production process**

The glass is mouth blown into a mold. The suspension system is made from powder coated cast metal.

## **Dimensions**

Ø: 28cm/11in, H: 34cm/13.38in

Packaging dimensions H: 40cm/15.7in, W: 33cm/12.9in, L: 33cm/12.9in