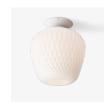

Samuel Wilkinson 2014

# Product category

Ceiling lamp

# Environment

Indoor

Mouth blown glass, powder coated aluminium, coated wire, fabric cord

# **Production process**

The glass is mouth blown into a mold. The suspension system is made from powder coated cast metal.

## **Dimensions**

Ø: 28cm/11in, H: 34cm/13.38in

Packaging dimensions H: 40cm/15.7in, W: 33cm/12.9in, L: 33cm/12.9in

# Colli quantity

2 pc

Product: 2.60 kg/Incl. packaging: 4.12 kg

**Voltage** 220-240V - 50Hz.

# Light source

E27 Max 60 Watt. Bulb is not included.

**Canopy** Canopy included

# Certifications





# **Cleaning Instructions** Clean with soft dry cloth. Always switch off the electricity supply before cleaning.

# $\rightarrow$ Stock item

Silver Lustre Opal

# Related products









SW4









→ Opal