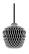

# Product category

Ceiling lamp

# Environment

Indoor

Mouth blown glass, powder coated aluminium, coated wire, fabric cord

# **Production process**

The glass is mouth blown into a mold. The suspension system is made from powder coated cast metal.

## **Dimensions**

Ø: 28cm/11in, H: 34cm/13.38in

Packaging dimensions H: 40cm/15.7in, W: 33cm/12.9in, L: 33cm/12.9in