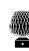

# Product category

Ceiling lamp

# Environment

Indoor

Mouth blown glass, powder coated aluminium, coated wire, fabric cord

# **Production process**

The glass is mouth blown into a mold. The suspension system is made from powder coated cast metal.

## **Dimensions**

Ø: 28cm/11in, H: 34cm/13.38in

Packaging dimensions H: 40cm/15.7in, W: 33cm/12.9in, L: 33cm/12.9in