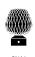

# Product category

Ceiling lamp

# Environment

Indoor

Mouth blown glass, powder coated aluminium, coated wire, fabric cord

# **Production process**

The glass is mouth blown into a mold. The suspension system is made from powder coated cast metal.

## **Dimensions**

Ø: 28cm/11in, H: 34cm/13.38in

Packaging dimensions H: 40cm/15.7in, W: 33cm/12.9in, L: 33cm/12.9in