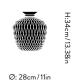

## **Dimensions**

Ø: 28cm/11in, H: 34cm/13.38in

Packaging dimensions H: 40cm/15.7in, W: 33cm/12.9in, L: 33cm/12.9in