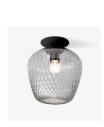

SW5 Samuel Wilkinson 2014

# Product category

Ceiling lamp

# Environment

Indoor

Mouth blown glass, powder coated aluminium, coated wire, fabric cord

# **Production process**

The glass is mouth blown into a mold. The suspension system is made from powder coated cast metal.

## **Dimensions**

Ø: 28cm/11in, H: 34cm/13.38in

Packaging dimensions H: 40cm/15.7in, W: 33cm/12.9in, L: 33cm/12.9in

# Colli quantity

2 pc

Product: 2.60 kg/Incl. packaging: 4.12 kg

**Voltage** 220-240V - 50Hz.

# Light source

E27 Max 60 Watt. Bulb is not included.

**Canopy** Canopy included

# Certifications





# **Cleaning Instructions** Clean with soft dry cloth. Always switch off the electricity supply before cleaning.

# $\rightarrow$ Stock item

Silver Lustre Opal

# Related products









SW4









→ Opal