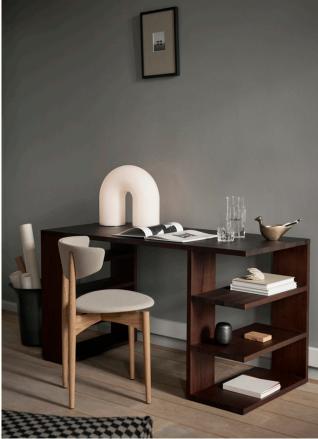

## Edre Desk

Elevate your workspace with the Edre Desk. Crafted from solid  $FSC^{\mbox{\tiny TM}}$  certified European pine wood, this desk boasts a sleek design with functional storage on both sides, giving the illusion of floating shelves. Its versatile size and dual functionality make it easy to create an elegant office space within any home. The Edre Desk combines the charm of solid wood construction with practical storage solutions, providing a perfect blend of aesthetics and functionality for your work environment.