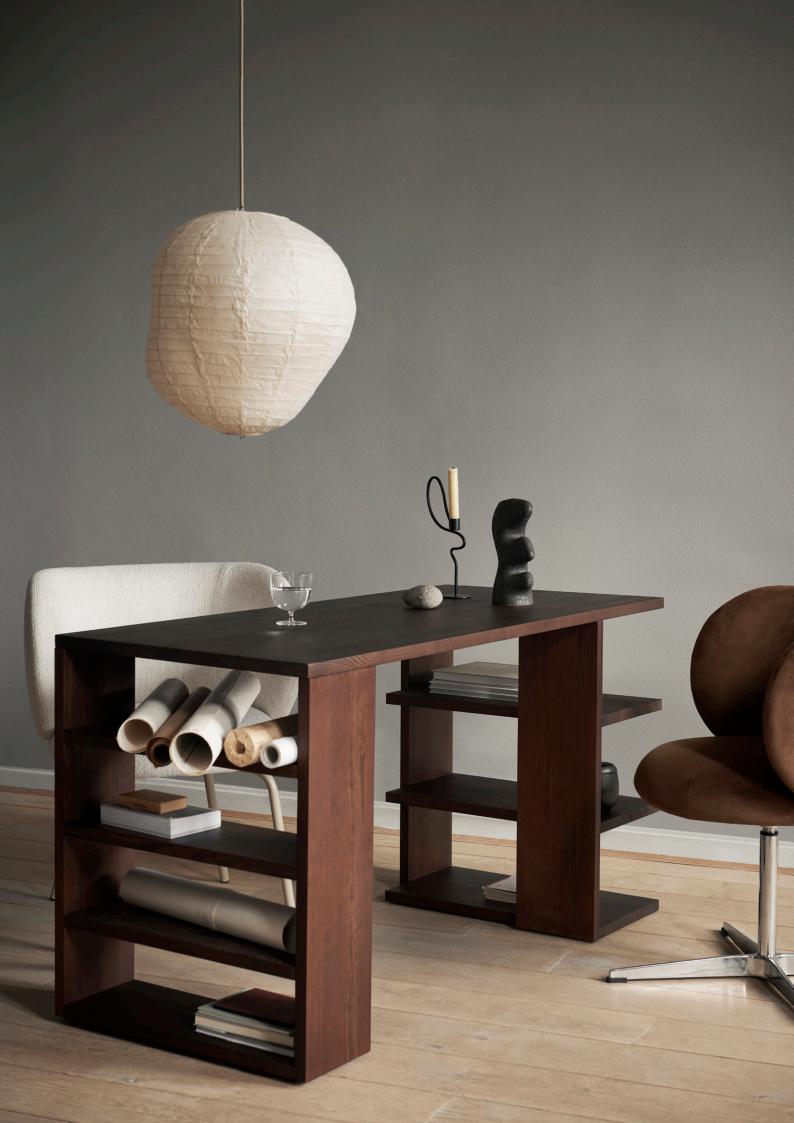

## Edre Desk

Elevate your workspace with the Edre Desk. Crafted from solid  $FSC^{\mbox{\tiny TM}}$  certified European pine wood, this desk boasts a sleek design with functional storage on both sides, giving the illusion of floating shelves. Its versatile size and dual functionality make it easy to create an elegant office space within any home. The Edre Desk combines the charm of solid wood construction with practical storage solutions, providing a perfect blend of aesthetics and functionality for your work environment.