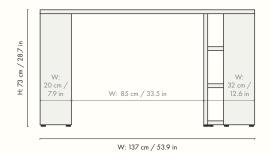

#### Information

**Size:** H: 73.5 x W: 137 x D: 65 cm / H: 28.9 x W: 53.9 x D: 25.6 in Material:  $FSC^{TM}$  certified solid pinewood. Dark stained Care: Wipe with a damp cloth. Do not leave the surface wet Country of origin: Lithuania Net weight: 31 kg Packsize: 1

#### Measurements

D:  $60 \, \text{cm} \, / \, 23.6 \, \text{in}$ 