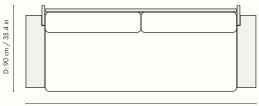

#### Information

Size: H:  $85 \times W$ :  $240 \times D$ : 90 cm / H:  $33.5 \times W$ :  $94.5 \times D$ : 35.4 in

Material: Fabric: Rich Linen. 100% linen. Backrest/seat: High resilience PU foam and polyester wadding. Inner cover: 100% cotton. Frame: FSC™ certified solid pinewood. Dark stained with clear lacquer.