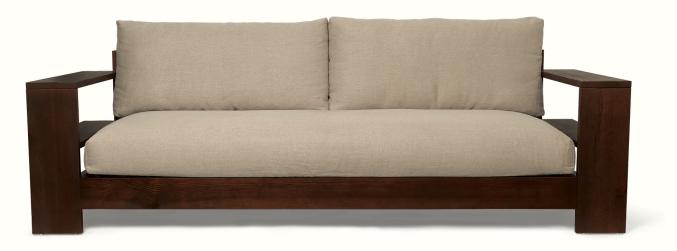

### **Edre Sofa**

Taking inspiration from puffy duvets the French call 'Édredon', the Edre Sofa presents a piece that is at once both comfortable and beautiful. Made from solid, stained and oiled FSC™ certified pine, the sofa frame features wide, brutalist-inspired armrests that also double as functional shelves, offering the perfect space for you to display your favourite books and objects as well as place your cup of coffee while lounging. Large, tactile cushions made from 100% European linen draw you in and make you long for calm, relaxing moments. Use the inviting Edre Sofa in your living room or place it in your guest bedroom where it may double as a comfortable bed for overnight visitors.

1104266462 Dark Stained/Natural