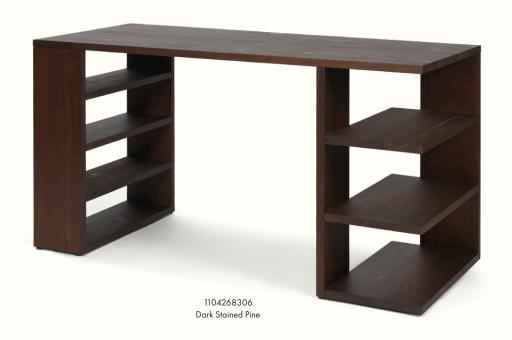

## Edre Desk

Elevate your workspace with the Edre Desk. Crafted from solid  $FSC^{\mbox{\tiny TM}}$  certified European pine wood, this desk boasts a sleek design with functional storage on both sides, giving the illusion of floating shelves. Its versatile size and dual functionality make it easy to create an elegant office space within any home. The Edre Desk combines the charm of solid wood construction with practical storage solutions, providing a perfect blend of aesthetics and functionality for your work environment.

#### Information

**Size:** H: 73.5 x W: 137 x D: 65 cm / H: 28.9 x W: 53.9 x D: 25.6 in Material:  $FSC^{TM}$  certified solid pinewood. Dark stained Care: Wipe with a damp cloth. Do not leave the surface wet Country of origin: Lithuania Net weight: 31 kg Packsize: 1