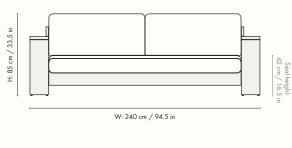

#### Information

Size: H:  $85 \times W$ :  $240 \times D$ : 90 cm / H:  $33.5 \times W$ :  $94.5 \times D$ : 35.4 in

Material: Fabric: Rich Linen. 100% linen. Backrest/seat: High resilience PU foam and polyester wadding. Inner cover: 100% cotton. Frame: FSC™ certified solid pinewood. Dark stained with clear lacquer.

#### Measurements

W: 240 cm / 94.5 in