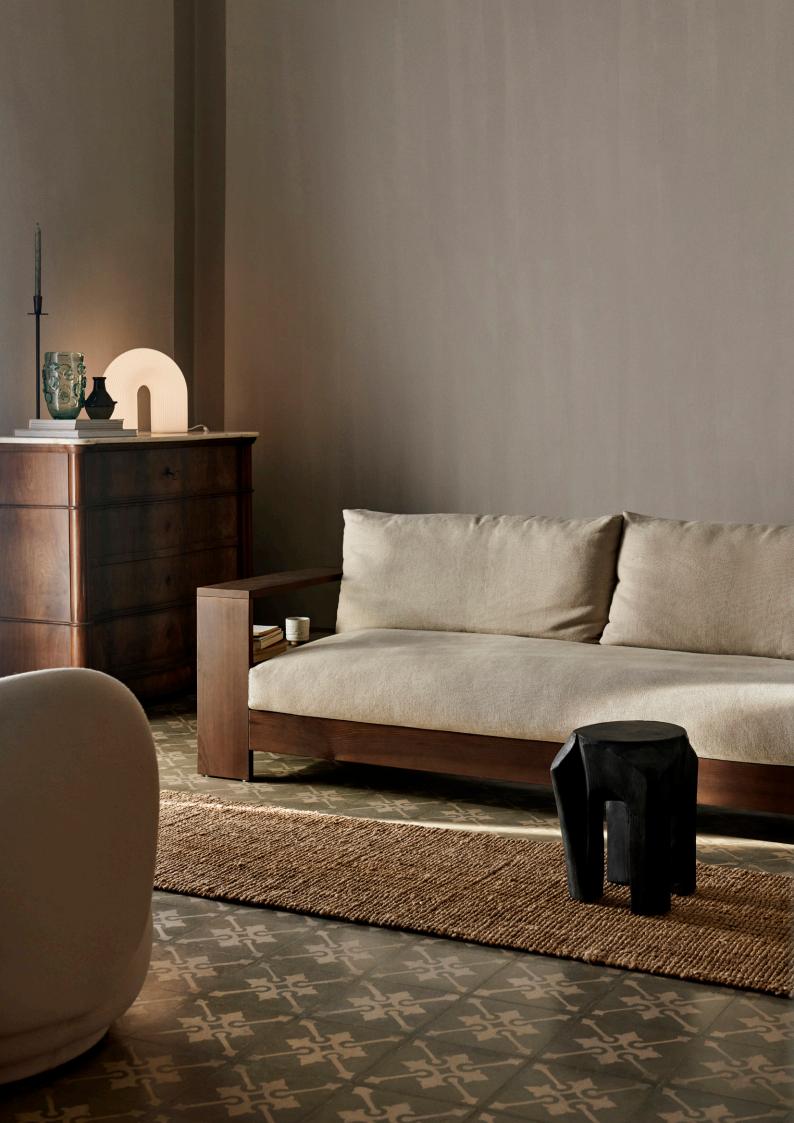

### **Edre Sofa**

Taking inspiration from puffy duvets the French call 'Édredon', the Edre Sofa presents a piece that is at once both comfortable and beautiful. Made from solid, stained and oiled FSC™ certified pine, the sofa frame features wide, brutalist-inspired armrests that also double as functional shelves, offering the perfect space for you to display your favourite books and objects as well as place your cup of coffee while lounging. Large, tactile cushions made from 100% European linen draw you in and make you long for calm, relaxing moments. Use the inviting Edre Sofa in your living room or place it in your guest bedroom where it may double as a comfortable bed for overnight visitors.

Info: The seat and the back cushion have removable cover. The seat comes with anti-slippery fabric. The sofa could be used as a daybed, fitting standard bed linen 80x200 size.

Flat-pack delivered and easy to assemble.