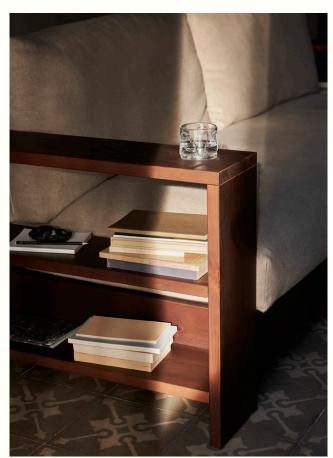

## Edre Desk

Elevate your workspace with the Edre Desk. Crafted from solid  $FSC^{\mbox{\tiny TM}}$  certified European pine wood, this desk boasts a sleek design with functional storage on both sides, giving the illusion of floating shelves. Its versatile size and dual functionality make it easy to create an elegant office space within any home. The Edre Desk combines the charm of solid wood construction with practical storage solutions, providing a perfect blend of aesthetics and functionality for your work environment.