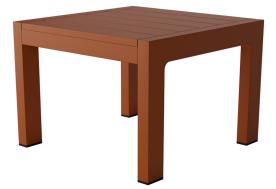

## Eos Side Table by Matthew Hilton

The Eos Side Table is a versatile outdoor side table fully constructed from powder-coated aluminium that resists weathering and rusting over time and is finished with nylon floor glides.

# <u>Technical / Construction</u> Extruded aluminium Commercial-grade Interpon® powder coat Injection moulded nylon floor glides Fully assembled

### **Dimensions**

H300 W420 D420 H11.8" W16.5" D16.5"

### Available Finishes