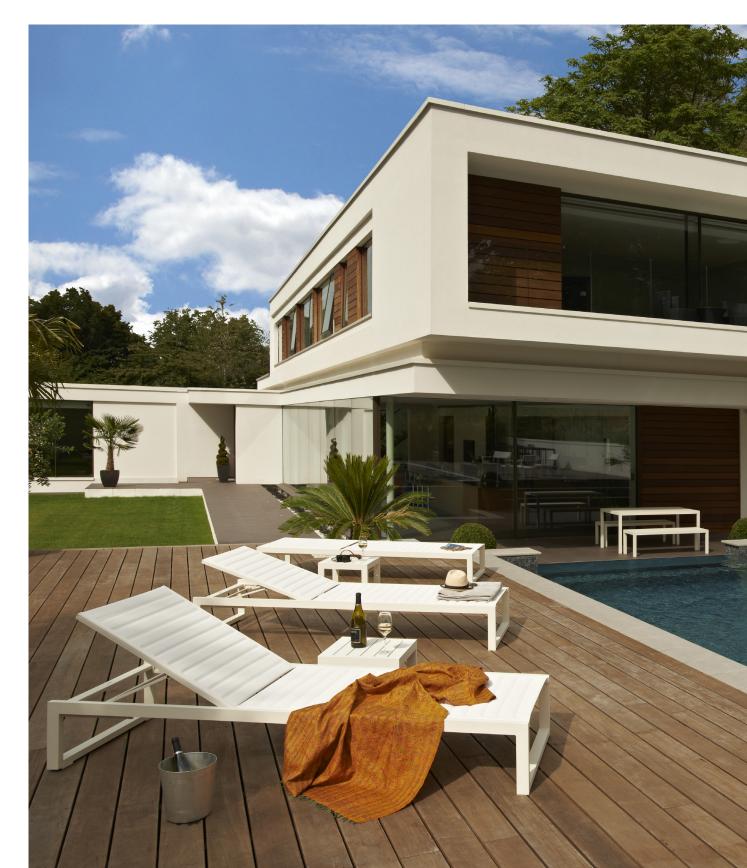

## Eos Side Table by Matthew Hilton

The Eos Side Table is a versatile outdoor side table fully constructed from powder-coated aluminium that resists weathering and rusting over time and is finished with nylon floor glides.

Eos is a contemporary outdoor collection which is physically and visually light, smartly proportioned and very comfortable. Certain to inspire leisurely outdoor living and dining during the long days of summer, this collection was named after Eos, the Greek goddess of dawn and bringer of light.

Stackable up to two tables, it is a perfect accompaniment to the Lounge Chair and Chaise Longue.

Designed by Matthew Hilton, the Eos Range was awarded the Design Guild Mark Award in 2016.

Made in China.

### Key Features

Fully weather resistant and non-rusting Lightweight, durable and low maintenance Stackable Suitable for contract use