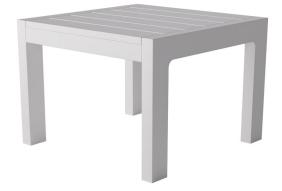

## Eos Side Table by Matthew Hilton

The Eos Side Table is a versatile outdoor side table fully constructed from powder-coated aluminium that resists weathering and rusting over time and is finished with nylon floor glides.

# <u>Technical / Construction</u> Extruded aluminium Commercial-grade Interpon® powder coat Injection moulded nylon floor glides Fully assembled

### **Dimensions**

H300 W420 D420 H11.8" W16.5" D16.5"

### Available Finishes