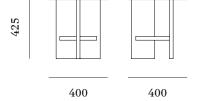

 $H425mm \times Ø400mm$ 

PACKAGING DIMENSIONS

 $H200mm \times W480mm \times D480mm$ 

WEIGHT

Product — 5.1kg Product incl. packaging — 6.25kg

MATERIALS

Oak

**FINISHES** 