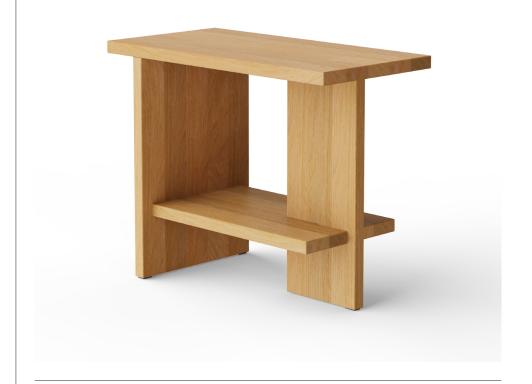

## SIDE TABLE RECTANGLE

ITEM NUMBER

135799-A02 — Oak

PRODUCT CATEGORY

Side Table

ENVIRONMENT

Indoor

**DIMENSIONS** 

 $H475mm \times W600mm \times D300mm$ 

PACKAGING DIMENSIONS

 $H200mm \times W680mm \times D380mm$ 

WEIGHT

Product — 7.0kg Product incl. packaging — 8.17kg

MATERIALS

Oak

**FINISHES** 

Natural Oak — Matt Lacquer

TECHNICAL INFORMATION

This item is delivered disassembled . We have made it easy to assemble without the need for tools.

COUNTRY OF MANUFACTURE

Turkey

300 600