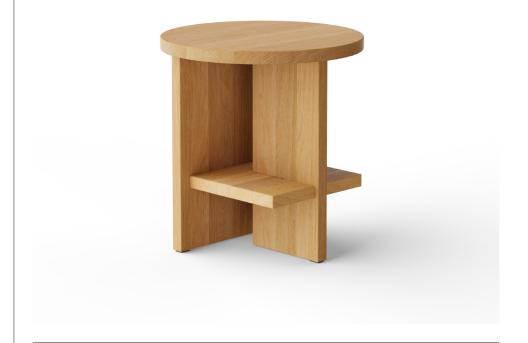

## SIDE TABLE ROUND

ITEM NUMBER

153800-A02 — Oak

PRODUCT CATEGORY

Side Table

ENVIRONMENT

Indoor

**DIMENSIONS** 

 $H425mm \times Ø400mm$ 

PACKAGING DIMENSIONS

 $H200mm \times W480mm \times D480mm$ 

WEIGHT

Product — 5.1kg Product incl. packaging — 6.25kg

MATERIALS

Oak

**FINISHES** 

Natural Oak — Matt Lacquer

TECHNICAL INFORMATION

This item is delivered disassembled . We have made it easy to assemble without the need for tools.

COUNTRY OF MANUFACTURE

Turkey