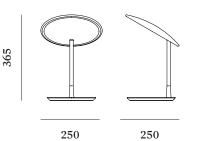

## ITEM NUMBER

135756-N033 — Black 135756-N037 — Brass

PRODUCT CATEGORY

Table Light

ENVIRONMENT

Indoor

DIMENSIONS

 $H274mm\,x\,W250mm\,x\,D250mm$ 