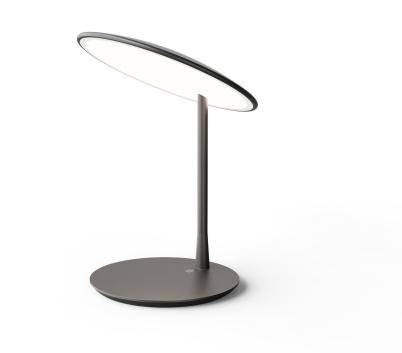

# DISC BY TIM RUNDLE

## ITEM NUMBER

135756-N033 — Black 135756-N037 — Brass

PRODUCT CATEGORY

Table Light

ENVIRONMENT

Indoor

DIMENSIONS

 $H274mm\,x\,W250mm\,x\,D250mm$ 