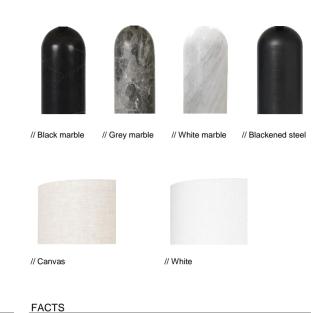

# COLOURS

GRAVITY COLLECTION

## VERSION - GRAVITY TABLE LAMP LARGE

Dimmer in base // Dark Antique Brass. Fabric wire // Black.

- Black marble // White textile shade
- Black marble // Canvas shade
- Grey marble // White textile shade
- Grey marble // Canvas shade
- White marble // White textile shade
- White marble // Canvas shade
- Blackened steel // White textile shade
- Blackened steel // Canvas shade