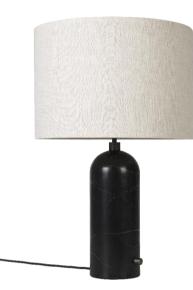

# GRAVITY // TABLE LAMP LARGE, UK MODEL

Designed by Space Copenhagen

### DESCRIPTION

The new Gravity Collection designed by Space Copenhagen, consisting of a table lamp and a floor lamp, is aesthetically contrasting strength and fragility. Taking its name from the lamp's distinctive balance between the anchoring of the heavy, cylindrical base and the lightweight, airy shade, it beautifully merges into a sculptural whole.

Blending understated elegance, clean functionality and effortless in its own succinct and simple way, the Gravity Lamp gives an ambient and subtle light display and creates different moods and expressions depending on the choice of size and combination of materiality.