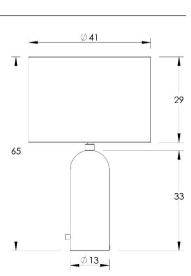

#### MEASUREMENTS

Order item - look for part number in the pricelist.

Series contains the following:

GRAVITY FLOOR LAMP GRAVITY TABLE LAMP SMALL GRAVITY TABLE LAMP LARGE GRAVITY XL FLOOR LAMP LOW GRAVITY XL FLOOR LAMP HIGH

#### MEASUREMENT - L x W x H cm

Lamp Dimensions: Ø41 x 65 cm

Base height: 33 cm Base size: Ø13 cm Cable length: Approx. 200 cm

WEIGHT ITEM - *LAMP* Marble 11,5 kg Steel: 4,8 g

PACKAGING TYPE Cardboard box

L: 61 x W: 38 x H: 21 cm

PACKAGING MEASUREMENT LAMP - L x W x H cm PACKAGING MEASUREMENT SHADE -L x W x H cm

0,92 kg

L: 47 x W: 47 x H: 32 cm

Shade height: 29 cm

Shade size: Ø41 cm

WEIGHT ITEM - SHADE

WEIGHT PACKAGING LAMP - WEIGHT PACKAGING SHADE -MATERIAL TYPE (recycleable) MATERIAL TYPE (recycleable)