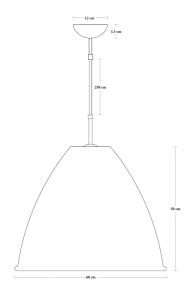

## FACTS

MEASUREMENT - L X W X H MM Lamp rosette height: 35 mm Lamp rosette diameter: Ø120 mm Shade height: 500 mm Shade diameter: Ø600 mm Cord - total length w/sw: App. 2500 mm Cord - exposed out of lamp: App. 1980 mm