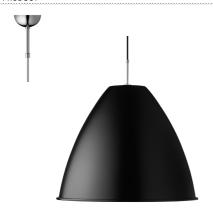

## VERSION - BESTLITE PENDANT LAMP BL9XL

Shade: Powder coated aluminium Ceiling cup: Chromed steel

- Fabric wire Black: Black / White inside // RAL 9004 / RAL 9003 // Gloss level 20 / Gloss level 20
- Fabric wire Off-White: Off-White / White inside // RAL 1015 / RAL 9003 // Gloss level 20 / Gloss level 20
- Fabric wire White:
- White / White inside // RAL 9003 / RAL 9003 // Gloss level 20 / Gloss level 20

# BL9S, BL9M, BL9L, BL9XL