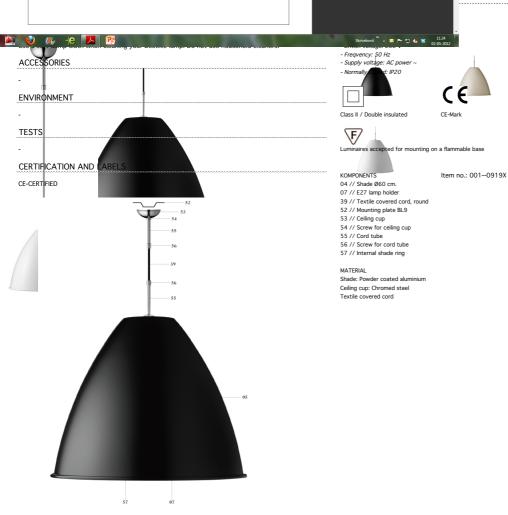

## VERSION - BESTLITE PENDANT LAMP BL9XL

Shade: Powder coated aluminium Ceiling cup: Chromed steel

- Fabric wire Black: Black / White inside // RAL 9004 / RAL 9003 // Gloss level 20 / Gloss level 20
- Fabric wire Off-White: Off-White / White inside // RAL 1015 / RAL 9003 // Gloss level 20 / Gloss level 20
- Fabric wire White:
- White / White inside // RAL 9003 / RAL 9003 // Gloss level 20 / Gloss level 20

## FACTS

MEASUREMENT - L X W X H MM Lamp rosette height: 35 mm Lamp rosette diameter: Ø120 mm Shade height: 500 mm Shade diameter: Ø600 mm Cord - total length w/sw: App. 2500 mm Cord - exposed out of lamp: App. 1980 mm

WEIGHT ITEM - LAMP INCL. WIRE

PACKAGING TYPE

White hard cardboard box w/ 5ply corrugated

PACKAGING MEASUREMENT - L X W X H CM L:640 x W:645 x H:560 cm

WEIGHT PACKAGING - MATERIAL TYPE

- LD polyehylene top: 319 g LD polyehylene bund: 123,5 g PE polybag boble:114,5 g
- PE polybag: 8 g
- Cardboard inside: 94,5 g Cardboard outside: 1897 g

WEIGHT PACKAGING - TOTAL 5200 g brutto

NUMPER OF PARCELS 1 pcs.

LIGHT SOURCE:

- Recommended light source: All fluorescens light bulbs
- Recommended wattage: 30 W = (150 WATT incandescent bulbs) - Max wattage: 30 W

- Recommended light source: Halogen light bulb Recommended wattage: 105 W  $_{\approx}$  (150 WATT incand Max wattage: 105 W
- All lamps can be fitted with a dimmer Please contact your local electrician.
- Lightbulb not included