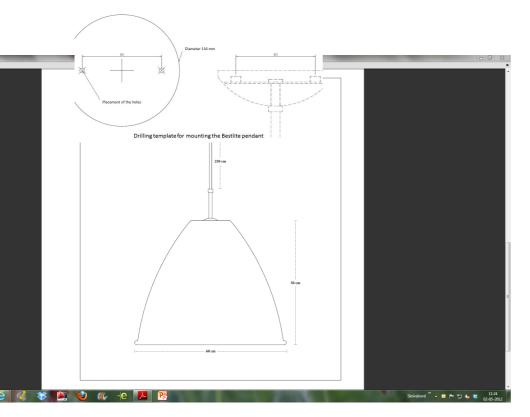

## FACTS

MEASUREMENT - L X W X H MM Lamp rosette height: 35 mm Lamp rosette diameter: Ø120 mm Shade height: 500 mm Shade diameter: Ø600 mm Cord - total length w/sw: App. 2500 mm Cord - exposed out of lamp: App. 1980 mm