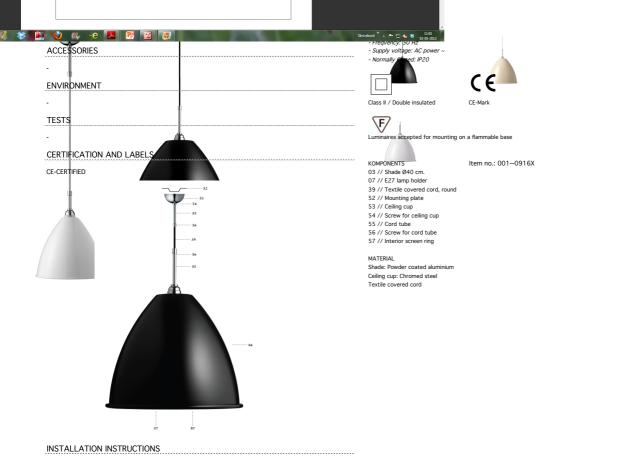

#### MEASUREMENT - L X W X H MM

Lamp rosette height: 35 mm Lamp rosette diameter: Ø120 mm Shade height: 330 mm Shade diameter: Ø400 mm Cord - total length w/sw: App. 2500 mm Cord - exposed out of lamp: App. 1980 mm