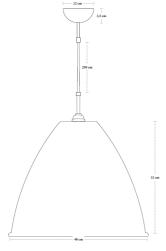

#### MEASUREMENT - L X W X H MM

Lamp rosette height: 35 mm Lamp rosette diameter: Ø120 mm Shade height: 330 mm Shade diameter: Ø400 mm Cord - total length w/sw: App. 2500 mm Cord - exposed out of lamp: App. 1980 mm

# BL9S, BL9M, BL9L, BL9XL

BL9 L // COMPONENTS

~\_\_\_\_

BESTLITE COLLECTION

BL9 L // COMPONENTS