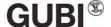

# BL9S, BL9M, BL9L, BL9XL

BL9 L // COMPONENTS

~\_\_\_\_

#### MEASUREMENT - L X W X H MM

Lamp rosette height: 35 mm Lamp rosette diameter: Ø120 mm Shade height: 330 mm Shade diameter: Ø400 mm Cord - total length w/sw: App. 2500 mm Cord - exposed out of lamp: App. 1980 mm