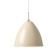

## PRODUCT

// Off-White / Chrome

// White / Chrome

Item no.: 001-0916X + style code

#### VERSION - BESTLITE PENDANT LAMP BL9L

Shade, base and cord: Black, White or Off-White Ceiling cup: Chrome

- Fabric wire Black:
- Black / White inside // RAL 9004 / RAL 9003 // Gloss level 20 / Gloss level 20
- Fabric wire Off-White:
- Off-White / White inside // RAL 1015 / RAL 9003 // Gloss level 20 / Gloss level 20  $\,$
- White / White inside // RAL 9003 / RAL 9003 // Gloss level 20 / Gloss level 20