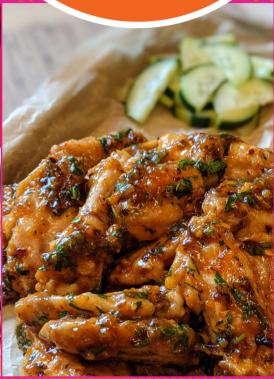

## **SWEET AND SPICY CHILI CRISP WING SAUCE**

STICKY WITH A CHILI CRISP BASE, PERFECT FOR BBQ, MARINADE, STIR-FRY, AND AS A DIP

GET YOUR FREE SAMPLE AND COOKBOOK!

orders@mr-bing.com