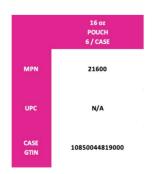

#### **CHILI CRISP**

MILD OR SPICY, NON-GMO, KOSHER, GLUTEN-FREE, TOP-9 ALLERGEN-FREE, NO MSG

|              | 4 oz MILD<br>PETJAR<br>12 / CASE | 4 oz SPICY<br>PET JAR<br>12 / CASE | 7 oz MILD<br>PETJAR<br>6 / CASE | 7 SPICY<br>PET JAR<br>6 / CASE | 32 oz MILD<br>POUCH<br>4 / CASE | 32 SPICY<br>POUCH<br>4 / CASE | 64 oz MILD<br>PETJAR<br>2 / CASE | 64 SPICY<br>PET JAR<br>2 / CASE |
|--------------|----------------------------------|------------------------------------|---------------------------------|--------------------------------|---------------------------------|-------------------------------|----------------------------------|---------------------------------|
| MPN          | 12400-M                          | MPN: 12400-S                       | 10520                           | 15520                          | 10540                           | 15540                         | 10640                            | 15640                           |
| UPC          | 20850044819014                   | 20850044819021                     | 860002359304                    | 860002359342                   | 860007257902                    | 860002359328                  | 850044819041                     | 850044819034                    |
| CASE<br>GTIN | 850044819010                     | 850044819027                       | 30860002359305                  | 00860007257957                 | 00860007257940                  | 00860007257933                | 10850044819048                   | 10850044819031                  |