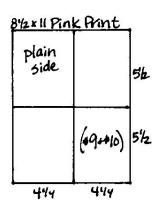

## Layout #9 and #10

- ☐ 12x12 White Matte Plain (LB)
- ☐ 12x12 Agua Print (RB)
- □ 8.5x11 Pink Print
- □ 8.5x11 Aqua Plain
- □ 8.5x11 Leaf Plain
  - 1. Trim the 8.5x11 Pink Print vertically at 6". Cut the 6x11 horizontally at 8 and 4'. Trim the 3x6 horizontally at 3". Cut the 2.5x11 horizontally at 10, 7.5, 5, and 2.5".