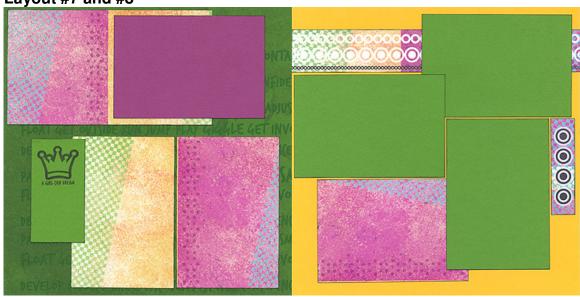

2. Cut the 8.5x11 Pink Print vertically at 4.25". Trim each 4.25x11 horizontally at 5.5".

All rights reserved ©2010, Club Scrap, Inc.

Layout #7 and #8

- □ 12x12 Leaf Print (LB)
- ☐ 12x12 Yellow Plain (RB)
- □ 8.5x11 White Matte Print
- □ 8.5x11 Leaf Plain
- □ 4.25x6.25 Pink Photo Matte
  - 1. Trim the 8.5x11 White Matte Print horizontally at 5.5". Cut one 5.5x8.5 horizontally at 4.25".

- □ 4.25x6.25 White Matte Print (From #3-4)
- □ White Cutaparts
- □ UM Stamp
- □ Onyx Ink

2. Cut the 8.5x11 Leaf Plain horizontally at 10.5 and 6.25". Trim the 6.25x8.5 horizontally at 4.25". Cut the 4.25x8.5 horizontally at 6.25".