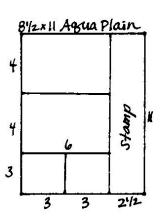

The edges of many pages, photo mattes, and other elements have been edged with Onyx CS® Hybrid ink; however, instructions to do so are not included below.

Layout #1 and #2

- ☐ 12x12 Aqua Print (LB)
- ☐ 12x12 Black Plain (RB)
- ☐ 8.5x11 Aqua Plain
- □ (3) 4.25x6.25 Black Plain Photo Mattes
- □ White Cutaparts
- □ UM Stamps
  - 1. Trim the 8.5x11 Aqua Plain vertically at 6". Cut the 6x11 horizontally at 8 and 4". Trim the 3x6 horizontally at 3".