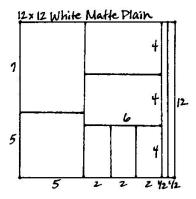

Layout #3 and #4

- ☐ 12x12 Pink Print (LB)
- ☐ 12x12 Yellow Plain (RB)
- ☐ 12x12 White Matte Plain
- □ 8.5x11 White Matte Print
  - 1. Trim the 12x12 White Matte Plain at 11.5, 11, and 5". Cut the 5x12 horizontally at 7". Trim the 6x12 horizontally at 8 and 4'. Cut one 4x6 horizontally at 4 and 2".
  - 2. Cut the 8.5x11 White Matte Print horizontally at 10.5 and 6.25". Trim the 6.25x8.5 horizontally at 4.25". Cut the 4.25x8.5 horizontally at 6.25".