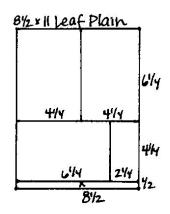

- □ 4.25x6.25 White Matte Print (From #3-4)
- □ White Cutaparts
- □ UM Stamp
- □ Onyx Ink

2. Cut the 8.5x11 Leaf Plain horizontally at 10.5 and 6.25". Trim the 6.25x8.5 horizontally at 4.25". Cut the 4.25x8.5 horizontally at 6.25".