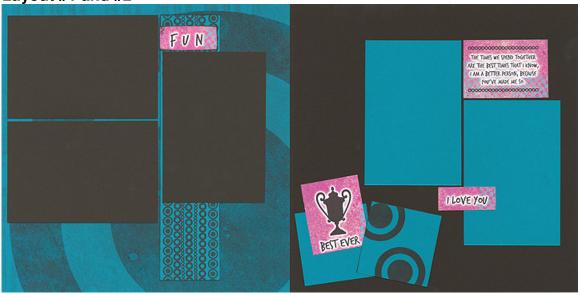

The edges of many pages, photo mattes, and other elements have been edged with Onyx CS® Hybrid ink; however, instructions to do so are not included below.

Layout #1 and #2

- ☐ 12x12 Aqua Print (LB)
- ☐ 12x12 Black Plain (RB)
- ☐ 8.5x11 Aqua Plain
- □ (3) 4.25x6.25 Black Plain Photo Mattes
- □ White Cutaparts
- □ UM Stamps
  - 1. Trim the 8.5x11 Aqua Plain vertically at 6". Cut the 6x11 horizontally at 8 and 4". Trim the 3x6 horizontally at 3".