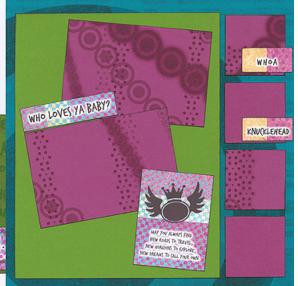

Layout #3 and #4

- ☐ 12x12 Pink Print (LB)
- ☐ 12x12 Yellow Plain (RB)
- ☐ 12x12 White Matte Plain
- □ 8.5x11 White Matte Print
  - 1. Trim the 12x12 White Matte Plain at 11.5, 11, and 5". Cut the 5x12 horizontally at 7". Trim the 6x12 horizontally at 8 and 4'. Cut one 4x6 horizontally at 4 and 2".
  - 2. Cut the 8.5x11 White Matte Print horizontally at 10.5 and 6.25". Trim the 6.25x8.5 horizontally at 4.25". Cut the 4.25x8.5 horizontally at 6.25".

- ☐ (3) 4.25x6.25 Pink Photo Mattes
- □ White Cutaparts
- □ UM Stamps
- □ Fuchsia Ink

Layout #5 and #6

- □ 12x12 Pink Print (LB)
- □ 12x12 Black Plain (RB)
- □ 12x12 Leaf Print
- □ 8.5x11 Pink Print
  - 1. Trim the sentences from the 12x12 Leaf Print, at 10.5, 9.5, 8.5, 7.5 and 6.5".
- ☐ (2) 4.25x6.25 White Photo Mattes
- □ 4.25x6.25 Black Photo Matte
- □ White Cutaparts