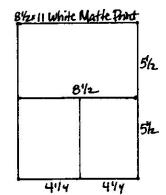

Layout #3 and #4

- ☐ 12x12 Pink Print (LB)
- ☐ 12x12 Yellow Plain (RB)
- ☐ 12x12 White Matte Plain
- □ 8.5x11 White Matte Print
  - 1. Trim the 12x12 White Matte Plain at 11.5, 11, and 5". Cut the 5x12 horizontally at 7". Trim the 6x12 horizontally at 8 and 4'. Cut one 4x6 horizontally at 4 and 2".
  - 2. Cut the 8.5x11 White Matte Print horizontally at 10.5 and 6.25". Trim the 6.25x8.5 horizontally at 4.25". Cut the 4.25x8.5 horizontally at 6.25".