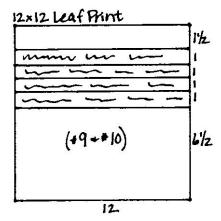

- ☐ (3) 4.25x6.25 Pink Photo Mattes
- □ White Cutaparts
- □ UM Stamps
- □ Fuchsia Ink

Layout #5 and #6

- □ 12x12 Pink Print (LB)
- □ 12x12 Black Plain (RB)
- □ 12x12 Leaf Print
- □ 8.5x11 Pink Print
  - 1. Trim the sentences from the 12x12 Leaf Print, at 10.5, 9.5, 8.5, 7.5 and 6.5".
- ☐ (2) 4.25x6.25 White Photo Mattes
- □ 4.25x6.25 Black Photo Matte
- □ White Cutaparts