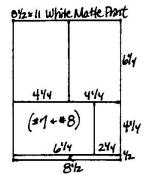

Layout #3 and #4

- ☐ 12x12 Pink Print (LB)
- ☐ 12x12 Yellow Plain (RB)
- ☐ 12x12 White Matte Plain
- □ 8.5x11 White Matte Print
  - 1. Trim the 12x12 White Matte Plain at 11.5, 11, and 5". Cut the 5x12 horizontally at 7". Trim the 6x12 horizontally at 8 and 4'. Cut one 4x6 horizontally at 4 and 2".
  - 2. Cut the 8.5x11 White Matte Print horizontally at 10.5 and 6.25". Trim the 6.25x8.5 horizontally at 4.25". Cut the 4.25x8.5 horizontally at 6.25".