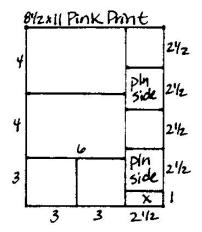

## Layout #9 and #10

- ☐ 12x12 White Matte Plain (LB)
- ☐ 12x12 Agua Print (RB)
- □ 8.5x11 Pink Print
- □ 8.5x11 Aqua Plain
- □ 8.5x11 Leaf Plain
  - 1. Trim the 8.5x11 Pink Print vertically at 6". Cut the 6x11 horizontally at 8 and 4'. Trim the 3x6 horizontally at 3". Cut the 2.5x11 horizontally at 10, 7.5, 5, and 2.5".