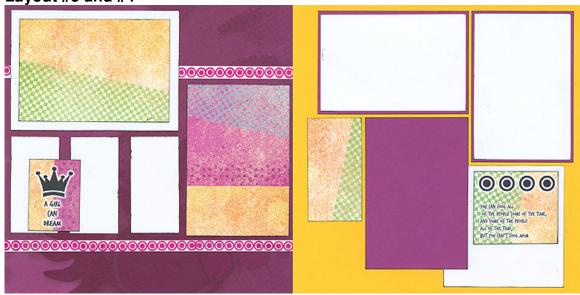

Layout #3 and #4

- ☐ 12x12 Pink Print (LB)
- ☐ 12x12 Yellow Plain (RB)
- ☐ 12x12 White Matte Plain
- □ 8.5x11 White Matte Print
  - 1. Trim the 12x12 White Matte Plain at 11.5, 11, and 5". Cut the 5x12 horizontally at 7". Trim the 6x12 horizontally at 8 and 4'. Cut one 4x6 horizontally at 4 and 2".
  - 2. Cut the 8.5x11 White Matte Print horizontally at 10.5 and 6.25". Trim the 6.25x8.5 horizontally at 4.25". Cut the 4.25x8.5 horizontally at 6.25".