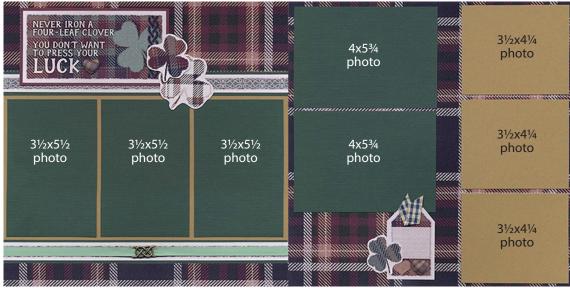

## Layouts 1 & 2

- □ 12x12 Kraft (LB)
- □ 12x12 Dk. Plaid Print (RB)
- □ 3x12 Dk. Plaid
- □ 1x12 Dk. Plaid
- □ 3.25x6.25 Burgundy
- □ (3) 3.75x5.75 Dk. Green
- □ (2) 4.25x6 Dk. Green

- □ (2) 1x12 Dk. Green
- □ (3) 3.75x4.5 Kraft
- Printed Cutaparts
- □ (2) Heart Buttons
- Double Infinity Charm
- Plaid Ribbon
- Lt. Green Ribbon