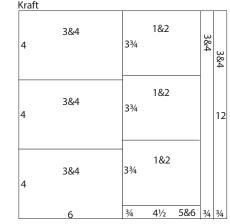

Trim at 11.25, 10.5, 10, 9.5, 8, 6.5 and 3.5".

Cut the 3x12 at 10.5 and 6.5".

7. Trim one Kraft at 11.25, 10.5 and 6".

Rotate and cut the 6x12 at 8 and 4".

Trim the 4.5x12 at 11.25, 7.5 and 3.75".

10. Prior to trimming, remove approximately 1/8" from the perimeter of the cutapart. Use the intersecting marks on each corner as a cutting guide.