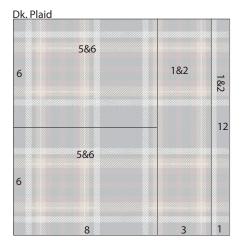

Pre-cut photo mats are not included in this collection. Instead, four additional plain papers are provided.

2. Cut one Dk. Plaid Print at 11 and 8".

Rotate and cut the 8x12 at 6".

| Burgun | dy      |          |            |
|--------|---------|----------|------------|
| 4¼     | 5&6     | 3&<br>3¾ | 4          |
|        |         | 38       | 4          |
| 4¼     | 7&8     | 3¾       |            |
|        |         | 38       | <i>ب</i> 4 |
| 3¼     | 1&2     | 3¾       |            |
| 1/4    | 6¼<br>X | 3⁄4 53   | 4 X        |

3. Trim one Burgundy at 6.25".

Rotate and cut the 6.25x12 at 11.75, 8.5 and 4.25".

Trim the 5.75x12 at 11.25, 7.5 and 3.75".

4. Cut one Navy at 10.75, 9.5 and 6.25".

Rotate and trim the 6.25x12 at 8.5 and 4.25".

Cut the 3.5x6.25 at 6 and 3".

Trim the 3.25x12 at 11 and 6.75".

(888) 634-9100 • www.clubscrap.com • email: info@clubscrap.com

1. Trim one Lt. Plaid Print at 7".

5. Trim one Dk. Green at 11, 10 and 5.75".

Rotate and cut the 5.75x12 at 11.25, 7.5 and 3.75".

Trim the 4.25x12 at 6".

8. Cut one White at 10.25 and 6.25".

Rotate and trim the 6.25x12 at 11.75, 8.5 and 4.25".

Trim the 3.25x6.25 at 5.5 and 2.75".

Cut the 4x12 at 6".

6. Cut one Dk. Green at 11.25, 10.5 and 6.25".

Rotate and trim the 6.25x12 at 11.75, 8.5 and 4.25".

Cut the 3.25x6.25 at 4.5 and 2.25".

Trim the 4.25x12 at 6.25".

9. Prior to trimming, remove approximately 1/8" from the perimeter of the cutapart. Use the intersecting marks on each corner as a cutting guide.

Trim at 11.25, 10.5, 10, 9.5, 8, 6.5 and 3.5".

Cut the 3x12 at 10.5 and 6.5".

7. Trim one Kraft at 11.25, 10.5 and 6".

Rotate and cut the 6x12 at 8 and 4".

Trim the 4.5x12 at 11.25, 7.5 and 3.75".

10. Prior to trimming, remove approximately 1/8" from the perimeter of the cutapart. Use the intersecting marks on each corner as a cutting guide.

Cut at 11, 10, 9.5, 9, 7 and 4".

Rotate and trim the 4x12 at 6". Remove small images from one 4x6 piece with scissors.

Cut the 3x12 at 10, 8, and 6".

Trim the 2x12 at 10, 8, 6 and 3.5".