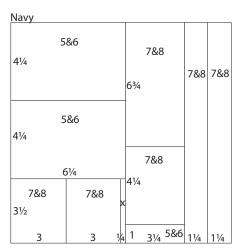

3. Trim one Burgundy at 6.25".

Rotate and cut the 6.25x12 at 11.75, 8.5 and 4.25".

Trim the 5.75x12 at 11.25, 7.5 and 3.75".

4. Cut one Navy at 10.75, 9.5 and 6.25".

Rotate and trim the 6.25x12 at 8.5 and 4.25".

Cut the 3.5x6.25 at 6 and 3".

Trim the 3.25x12 at 11 and 6.75".

(888) 634-9100 • www.clubscrap.com • email: info@clubscrap.com

1. Trim one Lt. Plaid Print at 7".

5. Trim one Dk. Green at 11, 10 and 5.75".