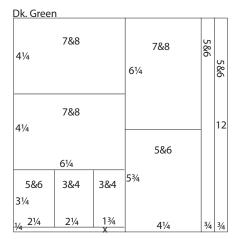

6. Cut one Dk. Green at 11.25, 10.5 and 6.25".

Rotate and trim the 6.25x12 at 11.75, 8.5 and 4.25".

Cut the 3.25x6.25 at 4.5 and 2.25".

Trim the 4.25x12 at 6.25".

9. Prior to trimming, remove approximately 1/8" from the perimeter of the cutapart. Use the intersecting marks on each corner as a cutting guide.

Trim at 11.25, 10.5, 10, 9.5, 8, 6.5 and 3.5".

Cut the 3x12 at 10.5 and 6.5".

7. Trim one Kraft at 11.25, 10.5 and 6".

Rotate and cut the 6x12 at 8 and 4".

Trim the 4.5x12 at 11.25, 7.5 and 3.75".

10. Prior to trimming, remove approximately 1/8" from the perimeter of the cutapart. Use the intersecting marks on each corner as a cutting guide.