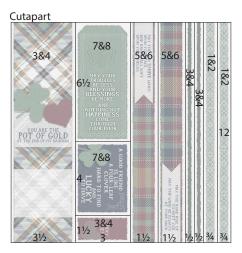

6. Cut one Dk. Green at 11.25, 10.5 and 6.25".

Rotate and trim the 6.25x12 at 11.75, 8.5 and 4.25".

Cut the 3.25x6.25 at 4.5 and 2.25".

Trim the 4.25x12 at 6.25".

9. Prior to trimming, remove approximately 1/8" from the perimeter of the cutapart. Use the intersecting marks on each corner as a cutting guide.

Trim at 11.25, 10.5, 10, 9.5, 8, 6.5 and 3.5".

Cut the 3x12 at 10.5 and 6.5".

7. Trim one Kraft at 11.25, 10.5 and 6".

Rotate and cut the 6x12 at 8 and 4".

Trim the 4.5x12 at 11.25, 7.5 and 3.75".

10. Prior to trimming, remove approximately 1/8" from the perimeter of the cutapart. Use the intersecting marks on each corner as a cutting guide.