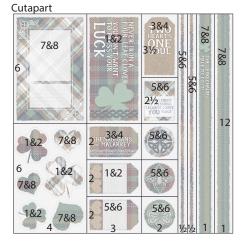

Cut at 11, 10, 9.5, 9, 7 and 4".

Rotate and trim the 4x12 at 6". Remove small images from one 4x6 piece with scissors.

Cut the 3x12 at 10, 8, and 6".

Trim the 2x12 at 10, 8, 6 and 3.5".