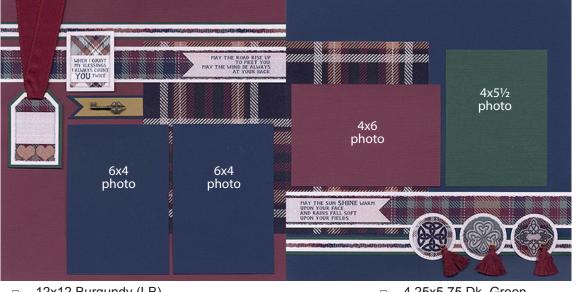

### Layouts 5 & 6

- □ 12x12 Burgundy (LB)
- □ 12x12 Navy (RB)
- □ (2) 6x8 Dk. Plaid
- 4.25x6.25 Burgundy
  (2) 4.25x6.25 Navy
- □ (2) 4.25x6.25 N □ 1x3.25 Navy
- □ 2.25x3.25 Dk. Green

- □ 4.25x5.75 Dk. Green
- □ (2) .75x12 Dk. Green
- □ .75x4.5 Kraft
- Printed Cutaparts
- Key Charm
- □ (3) Mini Tassels
- Burgundy Ribbon