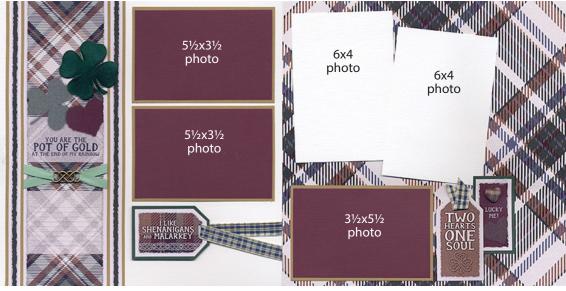

## Layouts 3 & 4

- □ 12x12 White (LB)
- □ 12x12 Lt. Plaid Print (RB)
- □ (3) 3.75x5.75 Burgundy
- □ 2.25x3.25 Dk. Green
- □ 1.75x3.25 Dk. Green
- □ (3) 4x6 Kraft
- □ (2) .75x12 Kraft

- □ (2) 4.25x6.25 White
- Printed Cutaparts
- Heart Button
- Double Infinity Charm
- Clover Woodcut
- Plaid Ribbon
- Lt. Green Ribbon