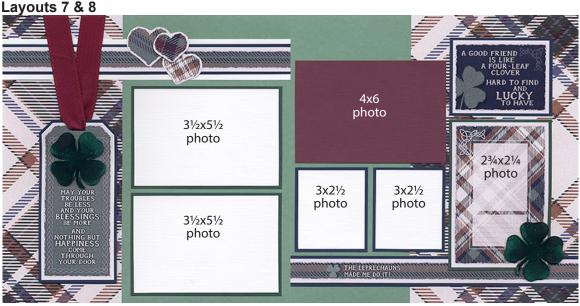

- □ (2) 12x12 Lt. Green (LB & RB)
- □ 7x12 Lt. Plaid
- □ 5x12 Lt. Plaid
- □ 4.25x6.25 Burgundy
- □ (3) 4.25x6.25 Dk. Green
- □ (2) 3x3.5 Navy
- a.25x6.75 Navy
- □ 3.25x4.25 Navy

- □ (2) 1.25x12 Navy
- □ (2) 2.75x3.25 White
- $\square$  (2) 4x6 White
- □ 1.75x12 White
- Printed Cutaparts
- (2) Clover Woodcuts
- Burgundy Ribbon