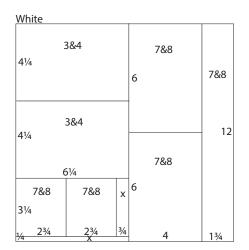

Rotate and cut the 5.75x12 at 11.25, 7.5 and 3.75".

Trim the 4.25x12 at 6".

8. Cut one White at 10.25 and 6.25".

Rotate and trim the 6.25x12 at 11.75, 8.5 and 4.25".

Trim the 3.25x6.25 at 5.5 and 2.75".

Cut the 4x12 at 6".

Trim at 11.25, 10.5, 10, 9.5, 8, 6.5 and 3.5".

Cut the 3x12 at 10.5 and 6.5".

7. Trim one Kraft at 11.25, 10.5 and 6".

Rotate and cut the 6x12 at 8 and 4".

Trim the 4.5x12 at 11.25, 7.5 and 3.75".

10. Prior to trimming, remove approximately 1/8" from the perimeter of the cutapart. Use the intersecting marks on each corner as a cutting guide.

Cut at 11, 10, 9.5, 9, 7 and 4".

Rotate and trim the 4x12 at 6". Remove small images from one 4x6 piece with scissors.

Cut the 3x12 at 10, 8, and 6".

Trim the 2x12 at 10, 8, 6 and 3.5".