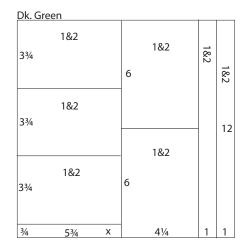

Cut the 3.5x6.25 at 6 and 3".

Trim the 3.25x12 at 11 and 6.75".

(888) 634-9100 • www.clubscrap.com • email: info@clubscrap.com

1. Trim one Lt. Plaid Print at 7".

5. Trim one Dk. Green at 11, 10 and 5.75".

Rotate and cut the 5.75x12 at 11.25, 7.5 and 3.75".

Trim the 4.25x12 at 6".

8. Cut one White at 10.25 and 6.25".

Rotate and trim the 6.25x12 at 11.75, 8.5 and 4.25".

Trim the 3.25x6.25 at 5.5 and 2.75".

Cut the 4x12 at 6".

6. Cut one Dk. Green at 11.25, 10.5 and 6.25".

Rotate and trim the 6.25x12 at 11.75, 8.5 and 4.25".

Cut the 3.25x6.25 at 4.5 and 2.25".

Trim the 4.25x12 at 6.25".

9. Prior to trimming, remove approximately 1/8" from the perimeter of the cutapart. Use the intersecting marks on each corner as a cutting guide.