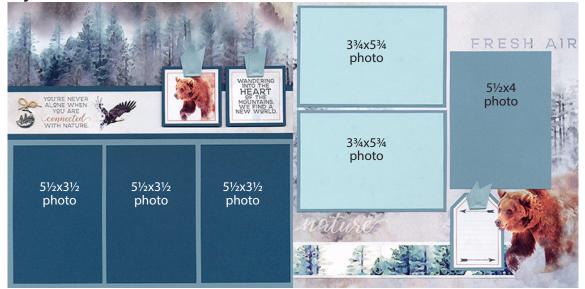

## Layouts 5 & 6

- □ 12x12 Slate (LB)
- □ 12x12 Bear Print (RB)
- □ 3.5x12 Forest Print
- □ (2) 2.5x2.5 Teal
- □ (2) .25x12 Teal
- (3) 3.75x5.75 Teal
- 2.25x3.25 Slate

- (2) 4.25x6.25 Slate
- □ 4.25x5.75 Slate
- □ (2) 4x6 Sky

П

- Printed Cutaparts
- Slate Cotton Ribbon
- Natural Jute
- Crescent Moon Charm

Layouts 7 & 8

- □ (2) 12x12 Green (LB & RB)
- □ 3.5x12 Forest Print
- □ 1.5x12 Forest Print
- □ (2) 4.25x6.25 Teal
- □ 3.25x6.25 Teal
- □ 2.5x2.5 Teal
- □ 2x2.5 Teal
- □ (2) 4.25x6 Slate
- □ 2.25x3.25 Slate
- □ 1.75x2.25 Slate