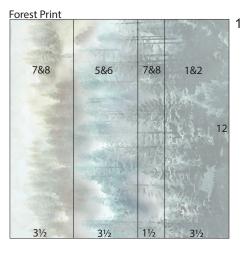

Place one Forest Print into the trimmer with the top of the trees on the left; trim at 8.5, 7 and 3.5".

2. Place one Bear Print right side up into the trimmer; cut at 7.25 and 4.25".

Trim the 3x12 at 11, 8.25, 5.5 and 2.75".