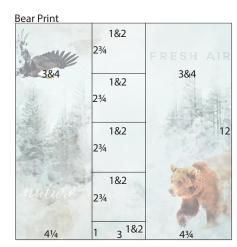

Place one Forest Print into the trimmer with the top of the trees on the left; trim at 8.5, 7 and 3.5".

2. Place one Bear Print right side up into the trimmer; cut at 7.25 and 4.25".

Trim the 3x12 at 11, 8.25, 5.5 and 2.75".