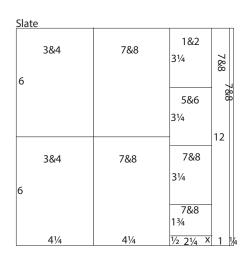

Cut the 5.75x12 at 11.25, 7.5 and 3.75".

Trim the .75x5.75 at 2.75".

| Slate | Slate |      |      |      |      |  |
|-------|-------|------|------|------|------|--|
| 41/4  | 5&6   |      |      | 1&2  |      |  |
|       |       |      | 61/4 |      | 3&4  |  |
| 41⁄4  | 5&6   |      |      |      | 12   |  |
|       | 61/4  |      |      | 5&6  |      |  |
|       | 1&2   | 3&4  | 5¾   |      |      |  |
| 31/2  | 23/   | 21/4 |      | 41/4 | 11/4 |  |
|       | 3¾    | 21/2 |      | 41⁄4 | 1½   |  |