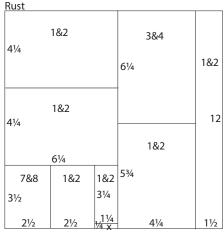

Cut one Rust at 10.5 and 6.25".

Rotate and trim the 6.25x12 at 8.5 and 4.25".

Cut the 3.5x6.25 at 5 and 2.5".

Trim the 1.25x3.5 at 3.25".

Cut the 4.25x12 at 6.25".

Prior to trimming, remove approximately 1/8" from the perimeter of the cutapart. Use the intersecting marks on each corner as a cutting guide.