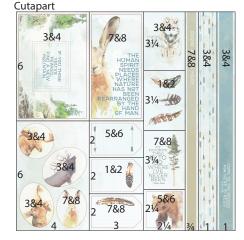

Place one Forest Print into the trimmer with the top of the trees on the left; trim at 8.5, 7 and 3.5".

2. Place one Bear Print right side up into the trimmer; cut at 7.25 and 4.25".

Trim the 3x12 at 11, 8.25, 5.5 and 2.75".

3. Trim one Teal at 11.75, 11.5, 11.25, 10, 8.75 and 6.25".

Rotate and cut the 6.25x12 at 11.75, 8.5 and 4.25".

Trim the 2.5x12 at 10, 7.5, 5 and 2.5".

4. Cut one Teal at 11.75 and 6".

Rotate and trim the 6x12 at 8 and 4".

Cut the 5.75x12 at 11.25, 7.5 and 3.75".

Trim the .75x5.75 at 2.75".

| Slate | Slate |      |      |      |      |  |
|-------|-------|------|------|------|------|--|
| 41/4  | 5&6   |      |      | 1&2  |      |  |
|       |       |      | 61/4 |      | 3&4  |  |
| 41⁄4  | 5&6   |      |      |      | 12   |  |
|       | 61/4  |      |      | 5&6  |      |  |
|       | 1&2   | 3&4  | 5¾   |      |      |  |
| 31/2  | 23/   | 21/4 |      | 41/4 | 11/4 |  |
|       | 3¾    | 21/2 |      | 41⁄4 | 1½   |  |

| Sky      |     |  |  |
|----------|-----|--|--|
| 1&2      | 5&6 |  |  |
| 1&2      | 7&8 |  |  |
| 5&6<br>4 | 7&8 |  |  |
| 6        | 6   |  |  |

Trim one Slate at 11.75, 10.75, 8.5 and 4.25".

Rotate and trim each 4.25x12 at 6".

Trim the 2.25x12 at 11.5, 9.75, 6.5 and 3.25".

Cut one Slate at 10.5 and 6.25".

Rotate and trim the 6.25x12 at 8.5 and 4.25".

Cut the 3.5x6.25 at 3.75".

Trim the 4.25x12 at 6.25".

7. Trim one Sky at 6".

Rotate and trim each 6x12 at 8 and 4".

Cut one Rust at 10.5 and 6.25".

Rotate and trim the 6.25x12 at 8.5 and 4.25".

Cut the 3.5x6.25 at 5 and 2.5".

Trim the 1.25x3.5 at 3.25".

Cut the 4.25x12 at 6.25".

Prior to trimming, remove approximately 1/8" from the perimeter of the cutapart. Use the intersecting marks on each corner as a cutting guide.

Trim at 10.5, 8.25, 7, 5.25 and 3.5".

Cut the 2.25x12 at 9.75, 7.5 and 5.25".

10. Prior to trimming, remove approximately 1/8" from the perimeter of the cutapart. Use the intersecting marks on each corner as a cutting guide.

Cut at 11, 10, 9.25, 7 and 4".

Trim the 4x12 at 6".

Cut the 3x12 at 10, 8 and 6".

Trim the 2.25x12 at 9.75, 6.5 and 3.25".