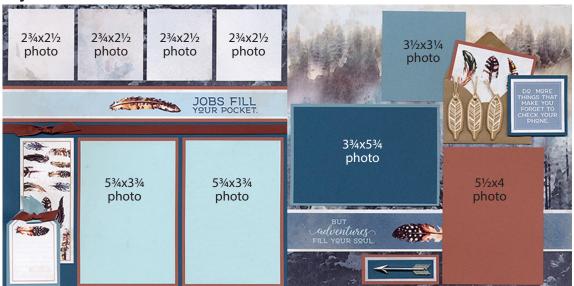

## Layouts 1 & 2

- 12x12 Teal (LB)
- □ 12x12 Forest Print (RB)
- □ 3.5x12 Forest Print
- □ (4) 2.75x3 Bear Print
- □ 1x3 Bear Print
- □ 2.5x2.5 Teal
- □ 4x6 Teal
- □ .75x2.75 Teal
- □ 2.25x3.25 Slate
- □ 3.5x3.75 Slate
- □ 4.25x6.25 Slate
- (2) 4x6 Sky

- □ (2) 4.25x6.25 Rust
- □ 2.5x3.5 Rust
- □ 1.25x3.25 Rust
- □ 4.25x5.75 Rust
- □ 1.5x12 Rust
- Printed Cutaparts
- Rust Grosgrain Ribbon
- Slate Cotton Ribbon
- Natural Jute
- □ (3) Feather Tags
- Kraft Mini Envelope
- □ Silver Arrow Charm