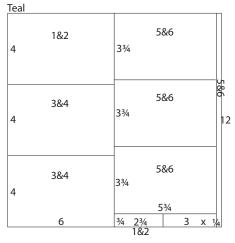

3. Trim one Teal at 11.75, 11.5, 11.25, 10, 8.75 and 6.25".

Rotate and cut the 6.25x12 at 11.75, 8.5 and 4.25".

Trim the 2.5x12 at 10, 7.5, 5 and 2.5".

4. Cut one Teal at 11.75 and 6".

Rotate and trim the 6x12 at 8 and 4".