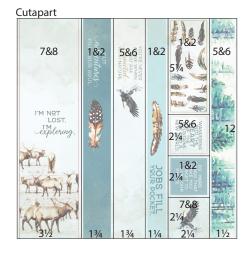

Cut one Rust at 10.5 and 6.25".

Rotate and trim the 6.25x12 at 8.5 and 4.25".

Cut the 3.5x6.25 at 5 and 2.5".

Trim the 1.25x3.5 at 3.25".

Cut the 4.25x12 at 6.25".

Prior to trimming, remove approximately 1/8" from the perimeter of the cutapart. Use the intersecting marks on each corner as a cutting guide.

Trim at 10.5, 8.25, 7, 5.25 and 3.5".

Cut the 2.25x12 at 9.75, 7.5 and 5.25".

10. Prior to trimming, remove approximately 1/8" from the perimeter of the cutapart. Use the intersecting marks on each corner as a cutting guide.