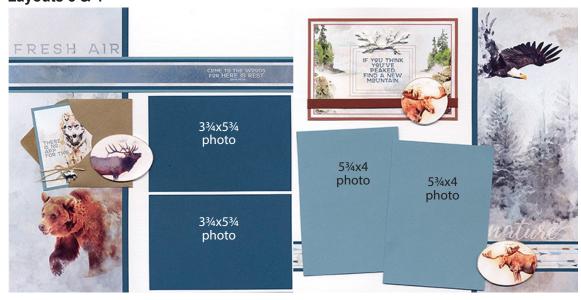

# Layouts 3 & 4

- □ (2) 12x12 White Linen (LB & RB)
- □ 4.25x12 Bear Print
- 4.75x12 Bear Print
- □ (2) 1.25x12 Teal
- □ (2) .25x12 Teal
- □ (2) 4x6 Teal
- □ (2) 4.25x6 Slate
- □ 2.5x3.5 Slate

- □ 1.5x12 Slate
- □ 4.25x6.25 Rust
- Printed Cutaparts
- Rust Grosgrain Ribbon
- Natural Jute
- □ Kraft Mini Envelope
- Wolf Charm
- Pine Branch Charm