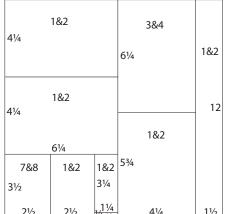

Cut one Rust at 10.5 and 6.25".

Rotate and trim the 6.25x12 at 8.5 and 4.25".

Cut the 3.5x6.25 at 5 and 2.5".

Trim the 1.25x3.5 at 3.25".

Cut the 4.25x12 at 6.25".

Prior to trimming, remove approximately 1/8" from the perimeter of the cutapart. Use the intersecting marks on each corner as a cutting guide.