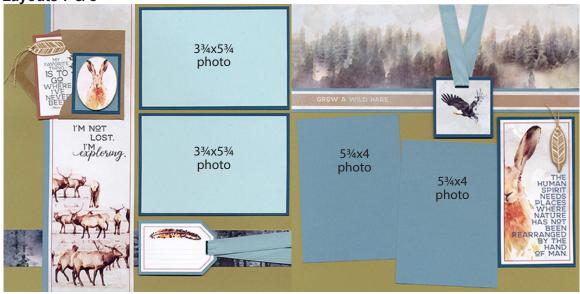

## Layouts 5 & 6

- □ 12x12 Slate (LB)
- □ 12x12 Bear Print (RB)
- □ 3.5x12 Forest Print
- □ (2) 2.5x2.5 Teal
- □ (2) .25x12 Teal
- (3) 3.75x5.75 Teal
- 2.25x3.25 Slate

- (2) 4.25x6.25 Slate
- □ 4.25x5.75 Slate
- □ (2) 4x6 Sky