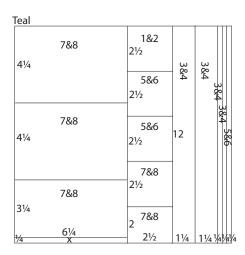

3. Trim one Teal at 11.75, 11.5, 11.25, 10, 8.75 and 6.25".

Rotate and cut the 6.25x12 at 11.75, 8.5 and 4.25".

Trim the 2.5x12 at 10, 7.5, 5 and 2.5".

4. Cut one Teal at 11.75 and 6".

Rotate and trim the 6x12 at 8 and 4".

Cut the 5.75x12 at 11.25, 7.5 and 3.75".

Trim the .75x5.75 at 2.75".

| Slate | Slate |      |      |      |      |  |
|-------|-------|------|------|------|------|--|
| 41/4  | 5&6   |      |      | 1&2  |      |  |
|       |       |      | 61/4 |      | 3&4  |  |
| 41⁄4  | 5&6   |      |      |      | 12   |  |
|       | 61/4  |      |      | 5&6  |      |  |
|       | 1&2   | 3&4  | 5¾   |      |      |  |
| 31/2  | 23/   | 21/4 |      | 41/4 | 11/4 |  |
|       | 3¾    | 21/2 |      | 41⁄4 | 1½   |  |