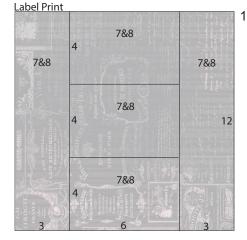

Pre-cut photo mats are not included in this collection. Instead, four additional plain papers are provided.

Place one Label Print into the trimmer with the top of the sheet on the left; cut at 9 and 3".

Cut the 4.25x12 at 6.25".

7. Trim one Gray at 11.75, 11.5, 11.25, 11, 10.75, 10.5, 10.25 and 6".

Rotate and cut the 6x12 at 8 and 4".

Rotate and trim one 4x6 at 3".

Cut the 4.25x12 at 11.75, 9.5 and 4.75".

8. Cut one Gray at 11.75, 10.75, 9.75, 7.5 and 4.25".

Rotate and trim the 4.25x12 at 6.25".

Cut the 3.25x12 at 11, 8.25, 5.5 and 2.75".

Trim the 2.25x12 at 10, 7.75, 5.5 and 3.25".

 Prior to trimming, remove approximately 1/8" from the perimeter of the cutapart. Use the intersecting marks on each corner as a cutting guide.