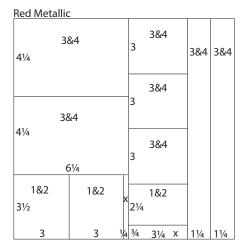

Trim the 5.75x12 at 11.25, 7.5 and 3.75".

Cut one Red Metallic at 10.75, 9.5 and 6.25".

> Rotate and trim the 6.25x12 at 8.5 and 4.25".

Cut the 3.5x6.25 at 6 and 3".

Trim the 3.25x12 at 11.25, 9, 6 and 3".

Trim one Red Metallic at 6.25".

Rotate and cut the 6.25x12 at 10.75, 8.5 and 4.25".

Trim the 5.75x12 at 11.25, 7.5 and 3.75".

6. Cut one Gray at 11.25, 10.5 and 6.25".

Rotate and trim the 6.25x12 at 11.75, 8.5 and 4.25".