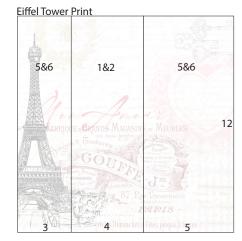

Trim the 6x12 at 8 and 4".

Position one Eiffel Tower Print right side up into the trimmer; cut at 7 and 3".

Trim one Taupe Pattern at 6.25".

Rotate and cut the 6.25x12 at 8.5 and 4.25".

Cut the 3.5x6.25 at 6 and 3".