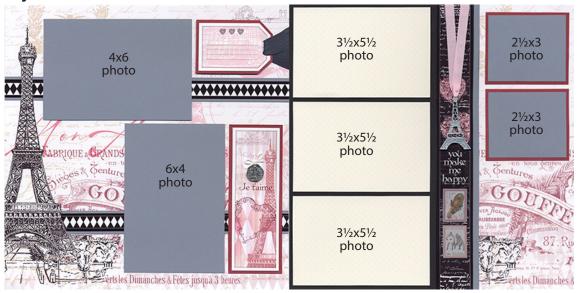

## Layouts 1 & 2

- □ 12x12 Eiffel Tower Print (LB)
- □ 12x12 Black (RB)
- 4x12 Eiffel Tower Print
- (3) 3.75x5.75 Taupe Pattern
- □ (2) 3x3.5 Red Metallic
- □ 2.25x3.25 Red Metallic
- □ 2.25x6.25 Red Metallic
- □ (2) 4.25x6.25 Gray
- □ (2) 2.75x3.25 Gray

- □ (2) 1x12 Gray
- □ .25x12 Gray
- Printed Cutaparts
- Gray Harlequin Ribbon
- Pink Taffeta Ribbon
- □ Eiffel Tower Woodcut (Silver Embossed)
- □ Silver Paris Charm
- Vintage Stamp Washi Tape