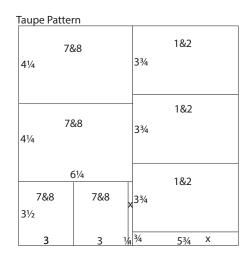

Trim the 6x12 at 8 and 4".

Position one Eiffel Tower Print right side up into the trimmer; cut at 7 and 3".

Trim one Taupe Pattern at 6.25".

Rotate and cut the 6.25x12 at 8.5 and 4.25".

Cut the 3.5x6.25 at 6 and 3".