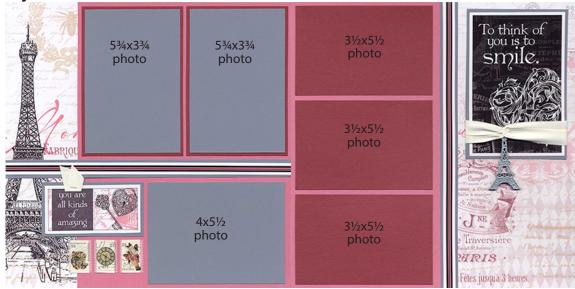

## Layouts 1 & 2

- □ 12x12 Eiffel Tower Print (LB)
- □ 12x12 Black (RB)
- 4x12 Eiffel Tower Print
- (3) 3.75x5.75 Taupe Pattern
- □ (2) 3x3.5 Red Metallic
- □ 2.25x3.25 Red Metallic
- □ 2.25x6.25 Red Metallic
- □ (2) 4.25x6.25 Gray
- □ (2) 2.75x3.25 Gray

- □ (2) 1x12 Gray
- □ .25x12 Gray
- Printed Cutaparts
- Gray Harlequin Ribbon
- Pink Taffeta Ribbon
- □ Eiffel Tower Woodcut (Silver Embossed)
- □ Silver Paris Charm
- Vintage Stamp Washi Tape