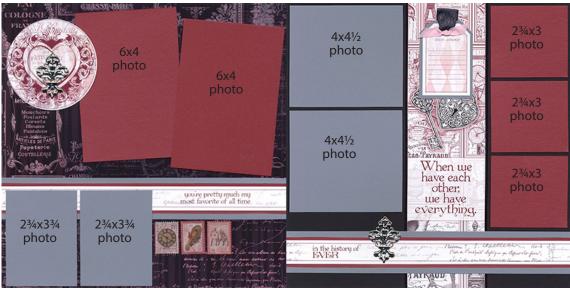

## Layouts 3 & 4

- □ 12x12 Label Print (LB)
- □ 12x12 Black (RB)
- □ (2) 4.25x6.25 Red Metallic
- □ (3) 3x3.25 Red Metallic
- □ (2) 1.25x12 Red Metallic
- □ (4) .25x12 Gray
- □ (2) 3x4 Gray

- □ (2) 4.25x4.75 Gray
- □ 2.25x3.25 Gray
- Printed Cutaparts
- Gray Harlequin Ribbon
- □ Pink Taffeta Ribbon
- □ (2) Fleur-de-lis Accents
- Vintage Stamp Washi Tape