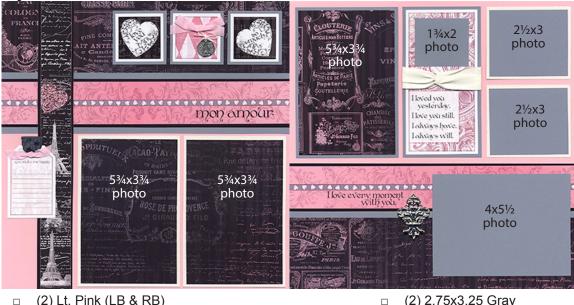

## Layouts 3 & 4

- □ 12x12 Label Print (LB)
- □ 12x12 Black (RB)
- □ (2) 4.25x6.25 Red Metallic
- □ (3) 3x3.25 Red Metallic
- □ (2) 1.25x12 Red Metallic
- □ (4) .25x12 Gray
- □ (2) 3x4 Gray

- □ (2) 4.25x4.75 Gray
- □ 2.25x3.25 Gray
- Printed Cutaparts
- Gray Harlequin Ribbon
- □ Pink Taffeta Ribbon
- □ (2) Fleur-de-lis Accents
- Vintage Stamp Washi Tape