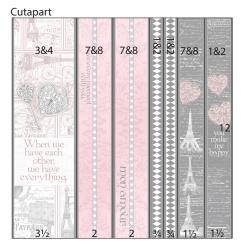

8. Cut one Gray at 11.75, 10.75, 9.75, 7.5 and 4.25".

Rotate and trim the 4.25x12 at 6.25".

Cut the 3.25x12 at 11, 8.25, 5.5 and 2.75".

Trim the 2.25x12 at 10, 7.75, 5.5 and 3.25".

 Prior to trimming, remove approximately 1/8" from the perimeter of the cutapart. Use the intersecting marks on each corner as a cutting guide.

Trim the Cutapart at 10.5, 9, 8.25, 7.5, 5.5 and 3.5".

 Prior to trimming, remove approximately 1/8" from the perimeter of the cutapart. Use the intersecting marks on each corner as a cutting guide.

Cut the Cutapart at 11, 10, 9.5, 9, 7 and 4".