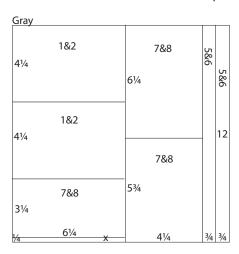

Trim one Red Metallic at 6.25".

Rotate and cut the 6.25x12 at 10.75, 8.5 and 4.25".

Trim the 5.75x12 at 11.25, 7.5 and 3.75".

6. Cut one Gray at 11.25, 10.5 and 6.25".

Rotate and trim the 6.25x12 at 11.75, 8.5 and 4.25".

Cut the 4.25x12 at 6.25".

7. Trim one Gray at 11.75, 11.5, 11.25, 11, 10.75, 10.5, 10.25 and 6".

Rotate and cut the 6x12 at 8 and 4".

Rotate and trim one 4x6 at 3".

Cut the 4.25x12 at 11.75, 9.5 and 4.75".