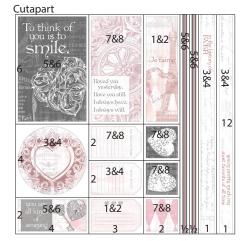

8. Cut one Gray at 11.75, 10.75, 9.75, 7.5 and 4.25".

Rotate and trim the 4.25x12 at 6.25".

Cut the 3.25x12 at 11, 8.25, 5.5 and 2.75".

Trim the 2.25x12 at 10, 7.75, 5.5 and 3.25".

 Prior to trimming, remove approximately 1/8" from the perimeter of the cutapart. Use the intersecting marks on each corner as a cutting guide.

Trim the Cutapart at 10.5, 9, 8.25, 7.5, 5.5 and 3.5".

 Prior to trimming, remove approximately 1/8" from the perimeter of the cutapart. Use the intersecting marks on each corner as a cutting guide.

Cut the Cutapart at 11, 10, 9.5, 9, 7 and 4".