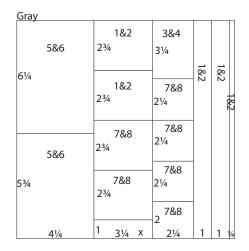

8. Cut one Gray at 11.75, 10.75, 9.75, 7.5 and 4.25".

Rotate and trim the 4.25x12 at 6.25".

Cut the 3.25x12 at 11, 8.25, 5.5 and 2.75".

Trim the 2.25x12 at 10, 7.75, 5.5 and 3.25".

 Prior to trimming, remove approximately 1/8" from the perimeter of the cutapart. Use the intersecting marks on each corner as a cutting guide.

Trim the Cutapart at 10.5, 9, 8.25, 7.5, 5.5 and 3.5".

 Prior to trimming, remove approximately 1/8" from the perimeter of the cutapart. Use the intersecting marks on each corner as a cutting guide.

Cut the Cutapart at 11, 10, 9.5, 9, 7 and 4".