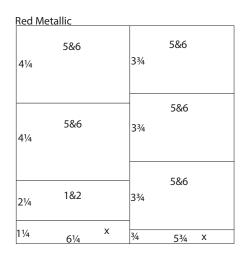

Trim the 5.75x12 at 11.25, 7.5 and 3.75".

Cut one Red Metallic at 10.75, 9.5 and 6.25".

> Rotate and trim the 6.25x12 at 8.5 and 4.25".

Cut the 3.5x6.25 at 6 and 3".

Trim the 3.25x12 at 11.25, 9, 6 and 3".

Trim one Red Metallic at 6.25".

Rotate and cut the 6.25x12 at 10.75, 8.5 and 4.25".

Trim the 5.75x12 at 11.25, 7.5 and 3.75".

6. Cut one Gray at 11.25, 10.5 and 6.25".

Rotate and trim the 6.25x12 at 11.75, 8.5 and 4.25".