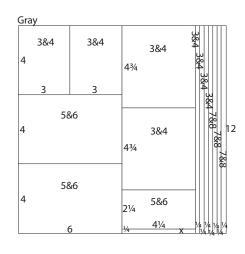

Cut the 4.25x12 at 6.25".

7. Trim one Gray at 11.75, 11.5, 11.25, 11, 10.75, 10.5, 10.25 and 6".

Rotate and cut the 6x12 at 8 and 4".

Rotate and trim one 4x6 at 3".

Cut the 4.25x12 at 11.75, 9.5 and 4.75".

8. Cut one Gray at 11.75, 10.75, 9.75, 7.5 and 4.25".

Rotate and trim the 4.25x12 at 6.25".

Cut the 3.25x12 at 11, 8.25, 5.5 and 2.75".

Trim the 2.25x12 at 10, 7.75, 5.5 and 3.25".

 Prior to trimming, remove approximately 1/8" from the perimeter of the cutapart. Use the intersecting marks on each corner as a cutting guide.