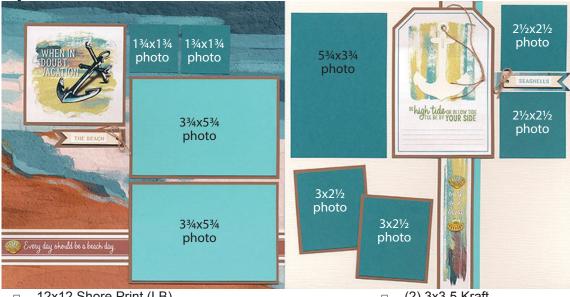

- .75x3 Kraft
- 1.75x12 Kraft
- **Printed Cutaparts**
- Wooden Banner Tag
- Wave Charm
- Seashell Gem
- Teal Ribbon
- Jute Fiber
- Brown Cotton Ribbon

Layouts 7 & 8

- 12x12 Shore Print (LB)
- 12x12 Ivory Linen (RB)
- .75x4.25 Shore Print
- (2) 2x2 Teal
- (2) 2.75x3.25 Teal
- (2) 2.75x2.75 Teal
- 4x6 Teal
- 1.5x12 Ivory Linen
- (2) 4x6 Aqua
- .25x12 Aqua
- (3) 4.25x6.25 Kraft

- (2) 3x3.5 Kraft
- 4.25x4.25 Kraft П
- .75x4.25 Kraft
- 1.5x12 Kraft
- 1.25x12 Kraft
- **Printed Cutaparts**
- (3) Seashell Gems
- (2) Wooden Banner Tags
- Laser Cut Anchor
- Jute Fiber