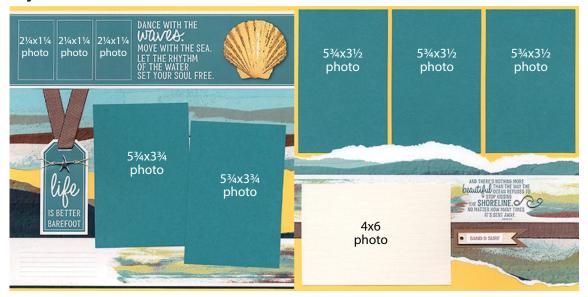

## Layouts 1 & 2

- □ (2) 12x12 Yellow (LB & RB)
- □ 4.75x12 Wave Print
- □ 3.25x12 Wave Print
- □ 4x12 Wave Print
- □ (2) 4x6 Teal
- □ (3) 3.75x6 Teal
- 4.25x6.25 Ivory Linen

- □ .75x5.5 Kraft
- Printed Cutaparts
- Starfish Charm with Linen Thread
- □ Wave Charm
- Wooden Banner Tag
- Brown Cotton Ribbon