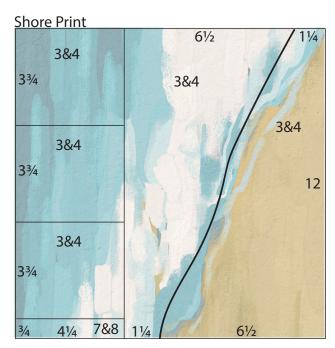

 Tear one Wave Print into three sections according to the diagram.

2. Tear the sand portion from one Shore Print, as shown. Place the remnant vertically into a trimmer with the straight edge on the left; cut at 4.25". Trim the 4.25x12 at 11.25, 7.5 and 3.75".