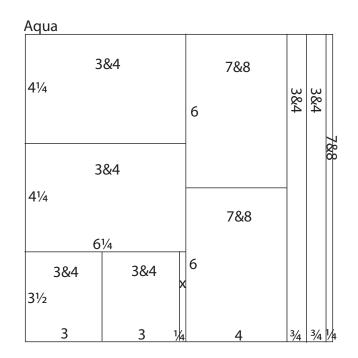

6. Trim one Aqua at 11.75, 11, 10.25 and 6.25". Cut the 6.25x12 at 8.5 and 4.25". Trim the 3.5x6.25 at 6 and 3". Cut the 4x12 at 6".

7. Trim one Kraft at 10.5 and 6.25". Cut the 6.25x12 at 8.5 and 4.25". Trim the 3.5x6.25 at 6 and 3". Cut the 4.25x12 at 11.25, 10.5 and 6.25".