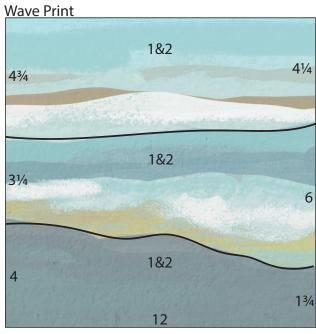

 Tear one Wave Print into three sections according to the diagram.

2. Tear the sand portion from one Shore Print, as shown. Place the remnant vertically into a trimmer with the straight edge on the left; cut at 4.25". Trim the 4.25x12 at 11.25, 7.5 and 3.75".

| Ţ | eal      |     |     |     |
|---|----------|-----|-----|-----|
| 4 | 1&2<br>1 | 3¾  | 1&2 |     |
| 2 | 1&2<br>1 | 3¾  | 1&2 |     |
|   | 7&8<br>1 | 3¾  | 1&2 |     |
|   | 6        | 3/4 | 6   | 3&4 |