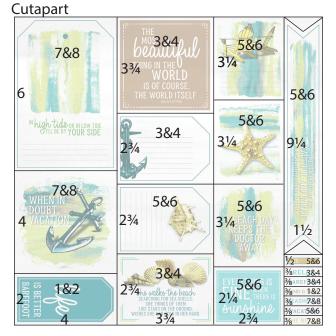

10. Trim the Cutapart at 10.5, 7.75 and 4". Cut the 4x12 at 10 and 6". Trim the 3.75x12 at 9.25, 6.5 and 3.75". Cut the 2.75x12 at 9.75, 6.5 and 3.25". Trim the 1.5x12 at 11.625, 11.25, 10.875, 10.5, 10.125, 9.75 and 9.25.