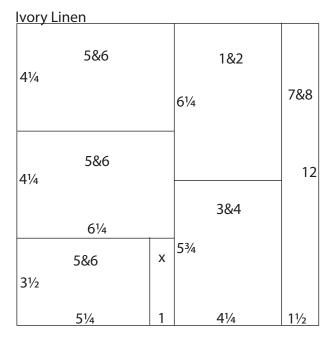

4. Cut one Teal at 10.25, 7.5 and 4". Trim the 4x12 at 10, 7 and 4". Cut the 2x4 at 2". Trim the 3.5x12 at 10.5 and 5.25". Cut the 1.5x3.5 at 1.75". Trim the 2.75x12 at 9.25, 6.5 and 3.25".

5. Cut one Ivory Linen at 10.5 and 6.25". Trim the 6.25x12 at 8.5 and 4.25". Cut the 3.5x6.25 at 5.25". Trim the 4.25x12 at 6.25".