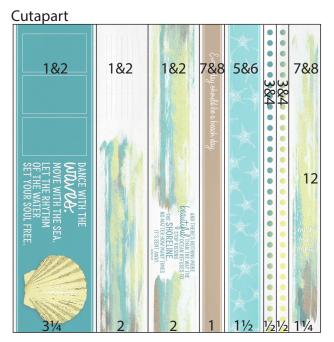

8. Cut one Kraft at 10.75, 9 and 5.5". Trim the 5.5x12 at 11.25, 7.5 and 3.75". Cut the 3.5x12 at 9, 6 and 3". Trim one 3x3.5 horizontally at 3.25 and 2.5".

9. Cut the Cutapart 10.75, 10.25, 9.75, 8.25, 7.25, 5.25 and 3.25".

10. Trim the Cutapart at 10.5, 7.75 and 4". Cut the 4x12 at 10 and 6". Trim the 3.75x12 at 9.25, 6.5 and 3.75". Cut the 2.75x12 at 9.75, 6.5 and 3.25". Trim the 1.5x12 at 11.625, 11.25, 10.875, 10.5, 10.125, 9.75 and 9.25.