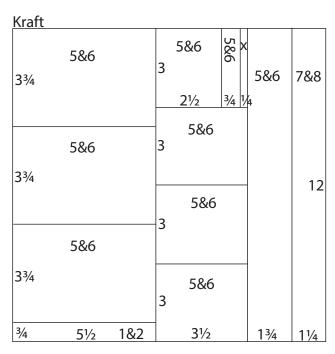

## Layouts 5 & 6

- 12x12 Wave Print (LB)
- 12x12 Aqua (RB)
- (2) 3.5x5.25 Teal
- (2) 1.5x1.75 Teal
- 1.75x12 Teal
- (2) 4.25x6.25 Ivory Linen
- 3.5x5.25 Ivory Linen
- (3) 3.75x5.5 Kraft
- (3) 3x3.5 Kraft
- 2.5x3 Kraft

- .75x3 Kraft
- 1.75x12 Kraft
- **Printed Cutaparts**
- Wooden Banner Tag
- Wave Charm
- Seashell Gem
- Teal Ribbon
- Jute Fiber
- Brown Cotton Ribbon

Layouts 7 & 8

- 12x12 Shore Print (LB)
- 12x12 Ivory Linen (RB)
- .75x4.25 Shore Print
- (2) 2x2 Teal
- (2) 2.75x3.25 Teal
- (2) 2.75x2.75 Teal
- 4x6 Teal
- 1.5x12 Ivory Linen
- (2) 4x6 Aqua
- .25x12 Aqua
- (3) 4.25x6.25 Kraft