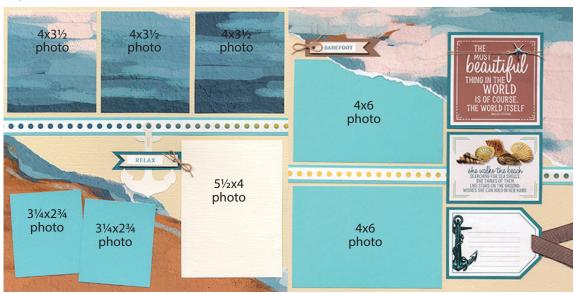

# Layouts 3 & 4

- □ (2) 12x12 Sand Texture (LB & RB)
- □ (3) 3.75x4.25 Shore Prints
- □ 6.5x12 Shore Print
- □ 1.25x12 Shore Print
- □ .75x6 Teal
- □ 4x4 Teal
- □ (2) 3x4 Teal
- □ .75x4.25 Kraft
- □ 4.25x5.75 Ivory Linen
- □ (2) 4.25x6.25 Åqua

- □ (2) 3x3.5 Aqua
- □ (2) .75x12 Aqua
- Printed Cutaparts
- □ (2) Wooden Banner Tags
- Seashell Gem
- Starfish Charm
- Brown Cotton Ribbon
- Jute Fiber
- Laser Cut Anchor