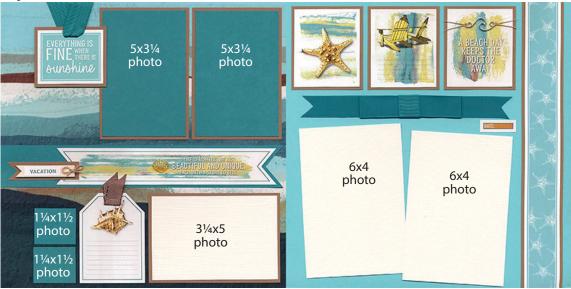

## Layouts 5 & 6

- 12x12 Wave Print (LB)
- 12x12 Aqua (RB)
- (2) 3.5x5.25 Teal
- (2) 1.5x1.75 Teal
- 1.75x12 Teal
- (2) 4.25x6.25 Ivory Linen
- 3.5x5.25 Ivory Linen
- (3) 3.75x5.5 Kraft
- (3) 3x3.5 Kraft
- 2.5x3 Kraft

- .75x3 Kraft
- 1.75x12 Kraft
- **Printed Cutaparts**
- Wooden Banner Tag
- Wave Charm
- Seashell Gem
- Teal Ribbon
- Jute Fiber
- Brown Cotton Ribbon

Layouts 7 & 8

- 12x12 Shore Print (LB)
- 12x12 Ivory Linen (RB)
- .75x4.25 Shore Print
- (2) 2x2 Teal
- (2) 2.75x3.25 Teal
- (2) 2.75x2.75 Teal
- 4x6 Teal
- 1.5x12 Ivory Linen
- (2) 4x6 Aqua
- .25x12 Aqua
- (3) 4.25x6.25 Kraft