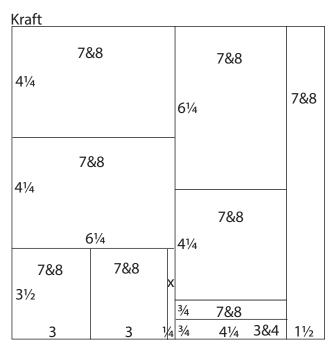

6. Trim one Aqua at 11.75, 11, 10.25 and 6.25". Cut the 6.25x12 at 8.5 and 4.25". Trim the 3.5x6.25 at 6 and 3". Cut the 4x12 at 6".

7. Trim one Kraft at 10.5 and 6.25". Cut the 6.25x12 at 8.5 and 4.25". Trim the 3.5x6.25 at 6 and 3". Cut the 4.25x12 at 11.25, 10.5 and 6.25".

8. Cut one Kraft at 10.75, 9 and 5.5". Trim the 5.5x12 at 11.25, 7.5 and 3.75". Cut the 3.5x12 at 9, 6 and 3". Trim one 3x3.5 horizontally at 3.25 and 2.5".

9. Cut the Cutapart 10.75, 10.25, 9.75, 8.25, 7.25, 5.25 and 3.25".