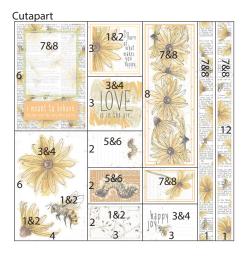

Trim the Cutapart at 10.5, 9, 8.25, 7.5, 5.5 and 3.5".

10. Prior to trimming, remove approximately 1/8" from the perimeter of the cutapart. Use the intersecting marks on each corner as a cutting guide.

Cut the Cutapart at 11, 10, 7 and 4".

Rotate and trim the 4x12 at 6".

Cut one 3x12 at 10, 8, 6 and 3".

Trim one 3x12 at 10 and 8".