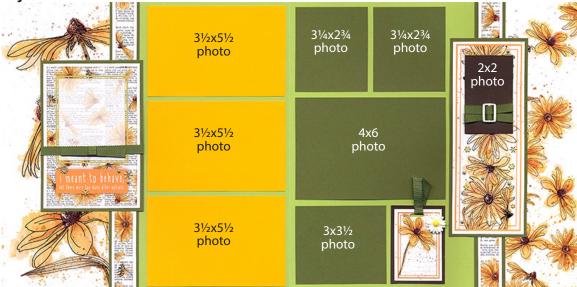

# Layouts 3 & 4

- □ 2.25x3.25 Brown
- □ (2) 1x12 Brown
- □ (2) .25x12 Brown
- Printed Cutaparts
- Brown Jute
- Flower Dazzles
- Daisy Gem

- □ 12x12 Dk. Yellow (LB)
- □ 12x12 Border Print (RB)
- □ 2.25x12 Collage Print
- □ (2) 4.5x6 Border Prints
- □ 3x3.5 Dk. Yellow
- □ (2) 4x6 Med. Green
- □ (2) 4.25x5.75 Med. Green
- □ 3.25x3.75 Med. Green