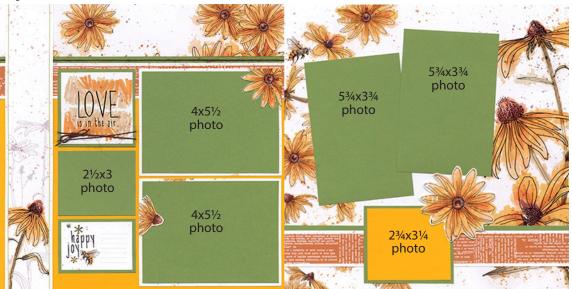

## Layouts 1 & 2

- □ 12x12 Collage Print (LB)
- □ 12x12 Dk. Yellow (RB)
  □ (2) 4x6 Lt. Yellow
- □ (2) 4x6 Lt. Yellow
  □ (2) 4.25x6.25 Dk. Yellow
- □ (2) 4.25x6.25 Dk. Yellow □ 3.25x3.5 Dk. Yellow
- □ (2) 4.25x6.25 Brown
- $\square$  (2) 3x3.5 Brown
- □ 3.25x3.25 Brown