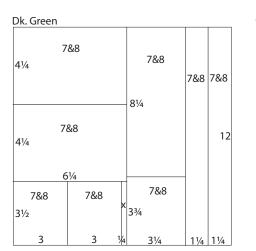

Rotate and trim the 6.25x12 at 8.5 and 4.25".

Cut the 3.5x6.25 at 6 and 3".

Trim the 4.25x12 at 6.25".

Trim one Med. Green at 11.75, 7. 11.5, 8.25 and 4".

41/4

Rotate and cut the 4x12 at 6".

Trim the 4.25x12 at 11.5 and 5.75".

21⁄4

31/2

Cut the 3.25x12 at 9.75, 7 and 3.75".

Cut one Dk. Green at 10.75, 9.5 8. and 6.25".

> Rotate and trim the 6.25x12 at 8.5 and 4.25".

Cut the 3.5x6.25 at 6 and 3".

Trim the 3.25x12 at 8.25".

9. Prior to trimming, remove approximately 1/8" from the perimeter of the cutapart. Use the intersecting marks on each corner as a cutting guide.