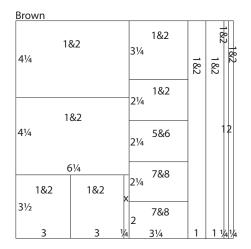

4. Cut one Dk. Yellow at 6.25".

Rotate and trim the 6.25x12 at 8.5 and 4.25".

Cut the 3.5x6.25 at 3.25".

Trim the 5.75x12 at 11.25, 7.5 and 3.75".

(888) 634-9100 • www.clubscrap.com • email: info@clubscrap.com

Trim one Brown at 11.75, 11.5, 5 10.5, 9.5 and 6.25".

> Rotate and cut the 6.25x12 at 8.5 and 4.25".

Trim the 3.5x6.25 at 6 and 3".

Cut the 3.25x12 at 10, 7.75, 5.5 and 3.25".

Cut one Brown at 11.75, 11.5, 10.5 6. and 6.25".

Rotate and trim the 6.25x12 at 8.5 and 4.25".

Cut the 3.5x6.25 at 6 and 3".

Trim the 4.25x12 at 6.25".

Trim one Med. Green at 11.75, 7. 11.5, 8.25 and 4".

41/4

Rotate and cut the 4x12 at 6".

Trim the 4.25x12 at 11.5 and 5.75".