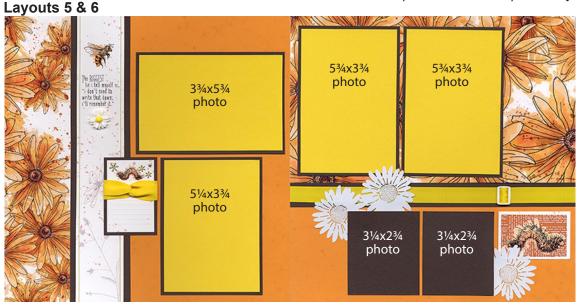

- □ 3.25x3.25 Med. Green
- □ 2.75x3.25 Med. Green
- □ 2.25x3.25 Med. Green
- (2) .25x12 Med. Green
  Printed Cutaparts
- □ Brown Jute
- Brown Jule
  Flower Dazzles

- □ (2) 12x12 Orange (LB & RB)
- □ 7x12 Collage Print
- □ 2.75x12 Collage Print
- □ (3) 4x6 Lt. Yellow
- □ 4x5.5 Lt. Yellow
- □ (3) 4.25x6.25 Brown
- □ (2) 3x3.5 Brown
- □ 4.25x5.75 Brown
- □ 2.25x3.25 Brown

### Layouts 7 & 8

- □ 1x12 Brown
- □ (2) .25x12 Brown
- Printed Cutaparts
- Yellow Grosgrain Edge Ribbon
- □ Ribbon Slide
- □ (3) Laser Cut Daisies
- Daisy Gem
- Flower Dazzles

- □ (2) 12x12 Lt. Green (LB & RB)
- □ 3x12 Border Print
- □ 4.5x12 Border Print
- □ (3) 3.75x5.75 Dk. Yellow
- □ (2) 4.25x6.25 Dk. Green
- □ (2) 3x3.5 Dk. Green
- □ 3.25x8.25 Dk. Green
- □ 3.25x3.75 Dk. Green