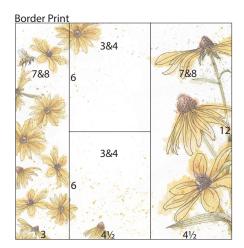

Pre-cut photo mats are not included in this collection. Instead, four additional plain papers are provided.

2. Position one Border Print into the trimmer with the large daisies on the right; cut at 7.5 and 3".

Trim the 4.5x12 at 6".

| Lt. Ye | llow |     |     |  |
|--------|------|-----|-----|--|
| 4      | 5&6  | x   | 5&6 |  |
|        | 5½   | 1⁄2 |     |  |
| 4      | 5&6  |     | 1&2 |  |
|        |      |     |     |  |
| 4      | 5&6  |     | 1&2 |  |
|        | 6    |     | 6   |  |

3. Trim one Lt. Yellow at 6".

Rotate and cut each 6x12 at 8 and 4".

Trim one 4x6 horizontally at 5.5".

- Slot Punch (Optional)
  - 1. Place one Collage Print into the trimmer with the largest daisies on the left; trim at 9.75 and 7".