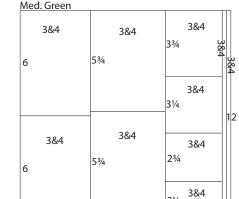

Rotate and trim the 6.25x12 at 8.5 and 4.25".

Cut the 3.5x6.25 at 6 and 3".

Trim the 4.25x12 at 6.25".

Trim one Med. Green at 11.75, 7. 11.5, 8.25 and 4".

41/4

Rotate and cut the 4x12 at 6".

Trim the 4.25x12 at 11.5 and 5.75".

21⁄4

31/2

Cut the 3.25x12 at 9.75, 7 and 3.75".

Cut one Dk. Green at 10.75, 9.5 8. and 6.25".

> Rotate and trim the 6.25x12 at 8.5 and 4.25".

Cut the 3.5x6.25 at 6 and 3".

Trim the 3.25x12 at 8.25".

9. Prior to trimming, remove approximately 1/8" from the perimeter of the cutapart. Use the intersecting marks on each corner as a cutting guide.