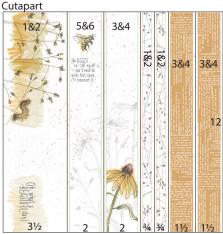

3. Trim one Lt. Yellow at 6".

Rotate and cut each 6x12 at 8 and 4".

Trim one 4x6 horizontally at 5.5".

- Slot Punch (Optional)
  - 1. Place one Collage Print into the trimmer with the largest daisies on the left; trim at 9.75 and 7".