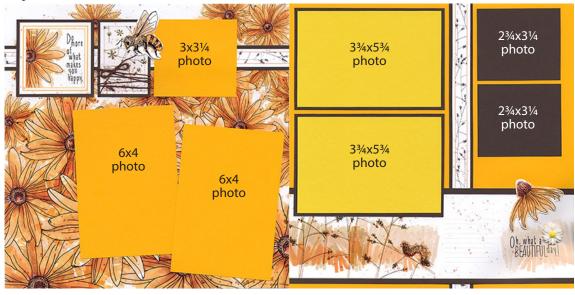

Pre-cut photo mats are not included in this collection. Instead, four additional plain papers are provided.

2. Position one Border Print into the trimmer with the large daisies on the right; cut at 7.5 and 3".

## Layouts 1 & 2

- □ 12x12 Collage Print (LB)
- □ 12x12 Dk. Yellow (RB)
  □ (2) 4x6 Lt. Yellow
- □ (2) 4x6 Lt. Yellow
  □ (2) 4.25x6.25 Dk. Yellow
- □ (2) 4.25x6.25 Dk. Yellow □ 3.25x3.5 Dk. Yellow
- □ (2) 4.25x6.25 Brown
- $\square$  (2) 3x3.5 Brown
- □ 3.25x3.25 Brown