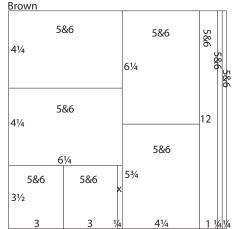

Trim one Brown at 11.75, 11.5, 5 10.5, 9.5 and 6.25".

> Rotate and cut the 6.25x12 at 8.5 and 4.25".

Trim the 3.5x6.25 at 6 and 3".

Cut the 3.25x12 at 10, 7.75, 5.5 and 3.25".

Cut one Brown at 11.75, 11.5, 10.5 6. and 6.25".

Rotate and trim the 6.25x12 at 8.5 and 4.25".

Cut the 3.5x6.25 at 6 and 3".

Trim the 4.25x12 at 6.25".

Trim one Med. Green at 11.75, 7. 11.5, 8.25 and 4".

41/4

Rotate and cut the 4x12 at 6".

Trim the 4.25x12 at 11.5 and 5.75".

21⁄4

31/2

Cut the 3.25x12 at 9.75, 7 and 3.75".

Cut one Dk. Green at 10.75, 9.5 8. and 6.25".

> Rotate and trim the 6.25x12 at 8.5 and 4.25".

Cut the 3.5x6.25 at 6 and 3".

Trim the 3.25x12 at 8.25".

9. Prior to trimming, remove approximately 1/8" from the perimeter of the cutapart. Use the intersecting marks on each corner as a cutting guide.