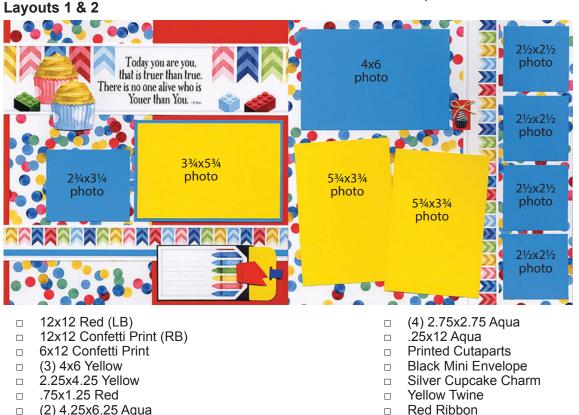

## Layouts 3 & 4

- Blue Ribbon

- (2) 12x12 White (LB & RB)
- 5x12 Block Print
- 3x12 Block Print
- (3) 4x6 Red
- (3) 4x4 Blue
- (2) 4x4.5 Blue

- (2) .75x12 Blue
- 2.75x12 Aqua
- Printed Cutaparts
- Silver Crayon Charm
- Red Block
- Yellow Twine