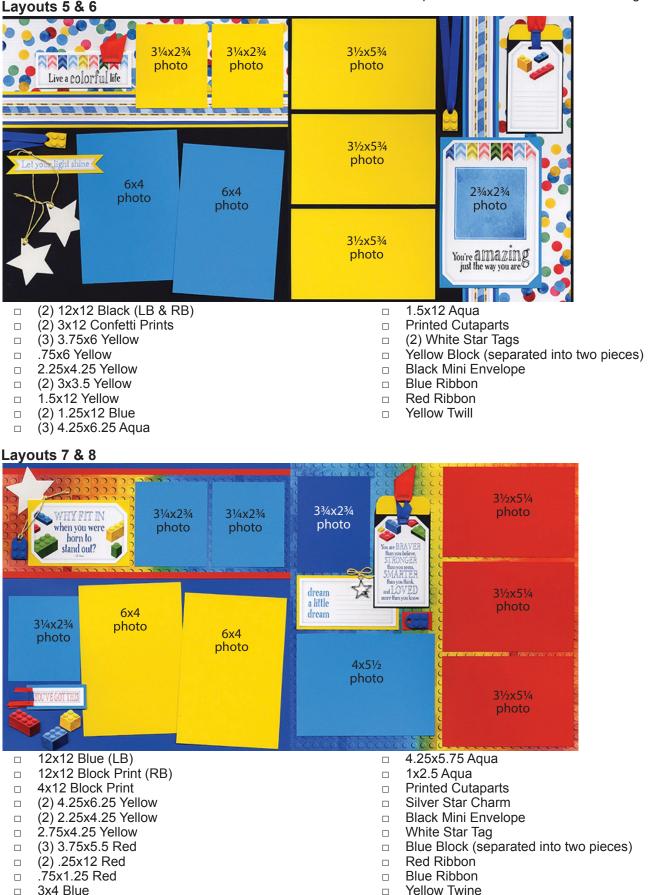

x6.25 at 6 and 3". Trim the 4.25x12 at 6.25".





 Trim one Aqua at 11.75, 9 and 6.25". Cut the 6.25x12 at 8.5 and 4.25". Trim the 3.5x6.25 at 6 and 3". Cut one 2.75x12 at 11, 8.25, 5.5 and 2.75". Trim the 1x2.75 at 2.5".



10. Cut the Cutapart at 11, 10, 7.75 and 4". Trim the 4x12 at 10.5, 8.5 and 6". Cut the 3.75x12 at 11.25 and 7.5". Trim the 2.25x12 at 11.25, 7.5 and 3.75". Trim and distribute the individual images from the 3.75x7.5" piece.



9. Trim the Cutapart at 10.5, 9, 8.5, 8, 5.5 and 3".





- (2) 4.25x6.25 Aqua
- 3x3.5 Aqua

## Layouts 3 & 4

- Blue Ribbon



- (2) 12x12 White (LB & RB)
- 5x12 Block Print
- 3x12 Block Print
- (3) 4x6 Red
- (3) 4x4 Blue
- (2) 4x4.5 Blue

- (2) .75x12 Blue
- 2.75x12 Aqua
- Printed Cutaparts
- Silver Crayon Charm
- Red Block
- Yellow Twine





- 3x4 Blue
- (3) 3x3.5 Aqua
- ©2023, Club Scrap, Inc.