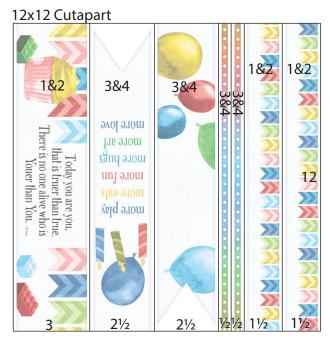

12x12 Block Print

| $.5 = \frac{1}{2}''$                |
|-------------------------------------|
| .75 = <sup>3</sup> ⁄ <sub>4</sub> ″ |
|                                     |

Preparation:

Make sure you are using these instructions to assemble the Kids Rule Remix collection. Trim the papers and printed cutaparts as indicated by the written instructions. While trimming, distribute the pieces to a pile or file designated for each double page spread as referenced in the diagram. Prior to trimming the cutaparts, remove approximately 1/8" from the perimeter of each sheet, using the intersecting guidelines on each corner as a cutting guide.

1. Trim one Confetti Print at 9 and 6".

12

4

2. Trim one Block Print at 8 and 5".

12x12 Yellow

| 4 | 1&2 | 3¾  | 5&6 |     |
|---|-----|-----|-----|-----|
| 4 | 1&2 | 3¾  | 5&6 |     |
|   | 1&2 | 3¾  | 5&6 |     |
| 4 | 6   | 3⁄4 | 6   | 5&6 |

3. Cut one Yellow at 6". Trim one 6x12 at 8 and 4". Cut one 6x12 at 11.25, 7.5 and 3.75".

|           | •           |         |         | 1    |
|-----------|-------------|---------|---------|------|
| 78        | <u> </u> 88 | 21⁄4    | 1&2     |      |
| 474       |             | 21⁄4    | 5&6     | 5&6  |
| 7         | &8          | 21⁄4    | 7&8     | 12   |
| 6         | 1⁄4         | 21⁄4    | 7&8     |      |
| 5&6<br>3½ | 5&6         | x<br>2¾ | 7&8     |      |
| 3         | 3           | 1/4 1/4 | 4¼<br>X | 11/2 |

4. Trim one Yellow at 10.5 and 6.25". Cut the 6.25x12 at 8.5 and 4.25". Trim the 3.5x6.25 at 6 and 3". Cut the 4.25x12 at 11.75, 9, 6.75, 4.5 and 2.25".

| 12> | (12 Red |     |   |                        |         |
|-----|---------|-----|---|------------------------|---------|
| 4   | 3&4     | 3¾  |   | 7&8                    | 7&8     |
| 4   | 3&4     | 3¾  |   | 7&8                    | 12      |
| 4   | 3&4     | 3¾  |   | 7&8<br>5½              |         |
|     | 6       | 3⁄4 | 3 | X 182 788<br>11/4 11/4 | 1/4 1/4 |

5. Cut one Red at 11.75, 11.5 and 6". Trim the 6x12 at 8 and 4". Cut the 5.5x12 at 11.25, 7.5 and 3.75". Trim the .75x5.5 at 4.25 and 3".

| 12x12 Blue |           |      |     |     |     |
|------------|-----------|------|-----|-----|-----|
| 3&4<br>4   | 3&4<br>4½ | 5&6  | 5&6 | 3&4 | 3&4 |
| 3&4<br>4   | 3&4<br>4½ |      |     |     | 12  |
| 3&4<br>4   | 7&8       |      |     |     |     |
| 4          | 4         | 11⁄4 | 1¼  | 3⁄4 | 3⁄4 |

6. Trim one Blue at 11.25, 10.5, 9.25, 8 and 4". Cut one 4x12 at 8 and 4". Trim one 4x12 at 9 and 4.5".

 Cut one Aqua at 10.5 and 6.25". Trim the 6.25x12 at 8.5 and 4.25". Cut the 3.5x6.25 at 6 and 3". Trim the 4.25x12 at 6.25".

 Trim one Aqua at 11.75, 9 and 6.25". Cut the 6.25x12 at 8.5 and 4.25". Trim the 3.5x6.25 at 6 and 3". Cut one 2.75x12 at 11, 8.25, 5.5 and 2.75". Trim the 1x2.75 at 2.5".

10. Cut the Cutapart at 11, 10, 7.75 and 4". Trim the 4x12 at 10.5, 8.5 and 6". Cut the 3.75x12 at 11.25 and 7.5". Trim the 2.25x12 at 11.25, 7.5 and 3.75". Trim and distribute the individual images from the 3.75x7.5" piece.

9. Trim the Cutapart at 10.5, 9, 8.5, 8, 5.5 and 3".

- (2) 4.25x6.25 Aqua
- 3x3.5 Aqua