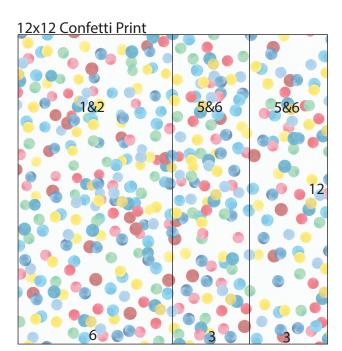

1. Trim one Confetti Print at 9 and 6".

12

4

2. Trim one Block Print at 8 and 5".

12x12 Yellow

| 4 | 1&2 | 3¾  | 5&6 |     |
|---|-----|-----|-----|-----|
| 4 | 1&2 | 3¾  | 5&6 |     |
|   | 1&2 | 3¾  | 5&6 |     |
| 4 | 6   | 3⁄4 | 6   | 5&6 |