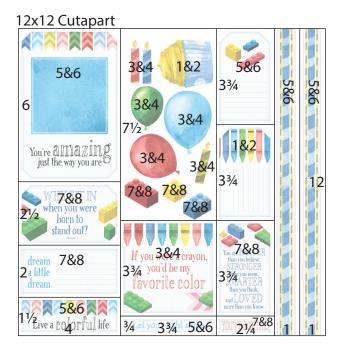

 Trim one Aqua at 11.75, 9 and 6.25". Cut the 6.25x12 at 8.5 and 4.25". Trim the 3.5x6.25 at 6 and 3". Cut one 2.75x12 at 11, 8.25, 5.5 and 2.75". Trim the 1x2.75 at 2.5".

10. Cut the Cutapart at 11, 10, 7.75 and 4". Trim the 4x12 at 10.5, 8.5 and 6". Cut the 3.75x12 at 11.25 and 7.5". Trim the 2.25x12 at 11.25, 7.5 and 3.75". Trim and distribute the individual images from the 3.75x7.5" piece.

9. Trim the Cutapart at 10.5, 9, 8.5, 8, 5.5 and 3".

- (2) 4.25x6.25 Aqua
- 3x3.5 Aqua