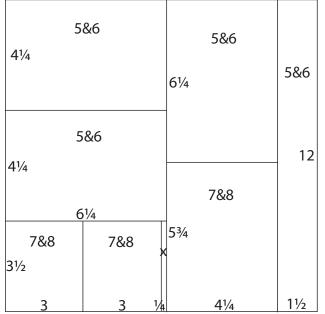

3. Cut one Yellow at 6". Trim one 6x12 at 8 and 4". Cut one 6x12 at 11.25, 7.5 and 3.75".

|           | •           |         |         | 1    |
|-----------|-------------|---------|---------|------|
| 78        | <u> </u> 88 | 21⁄4    | 1&2     |      |
| 474       |             | 21⁄4    | 5&6     | 5&6  |
| 7         | &8          | 21⁄4    | 7&8     | 12   |
| 6         | 1⁄4         | 21⁄4    | 7&8     |      |
| 5&6<br>3½ | 5&6         | x<br>2¾ | 7&8     |      |
| 3         | 3           | 1/4 1/4 | 4¼<br>X | 11/2 |