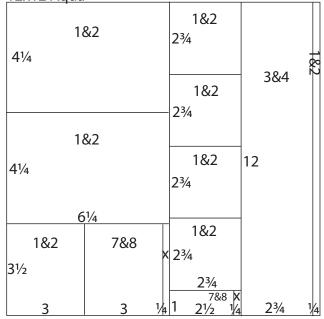

5. Cut one Red at 11.75, 11.5 and 6". Trim the 6x12 at 8 and 4". Cut the 5.5x12 at 11.25, 7.5 and 3.75". Trim the .75x5.5 at 4.25 and 3".

| 12x12 Blue |           |      |     |     |     |
|------------|-----------|------|-----|-----|-----|
| 3&4<br>4   | 3&4<br>4½ | 5&6  | 5&6 | 3&4 | 3&4 |
| 3&4<br>4   | 3&4<br>4½ |      |     |     | 12  |
| 3&4<br>4   | 7&8       |      |     |     |     |
| 4          | 4         | 11⁄4 | 1¼  | 3⁄4 | 3⁄4 |