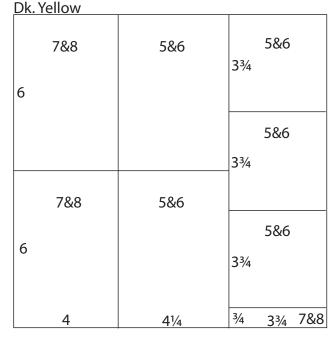

7. Cut one White Linen at 11.75 and 6.25". Trim the 6.25x12 at 8.5 and 4.25". Cut the 3.5x6.25 at 4.25". Trim the 2x3.5 at 1.75". Cut the 5.5x12 at 11.25, 7.5 and 3.75".

8. Trim one Dk. Yellow at 8.25 and 4". Cut the 4x12 at 6". Trim the 4.25x12 at 6". Cut the 3.75x12 at 11.25, 7.5 and 3.75".