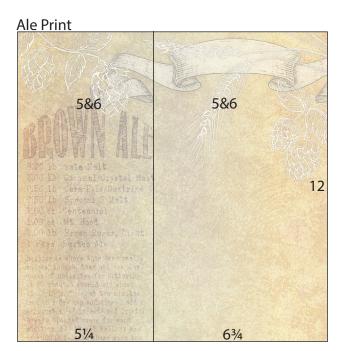

1. Place one Ale Print right side up into the trimmer; cut at 5.25".

2. Place one Stripe Print into the trimmer with the largest hops image in the lower left corner; trim at 8.25 and 4.25". Cut the 4x12 at 6".

# 2023 Special Edition • Hops and Barley Remix Page Kit • Page 5

Layouts 5 & 6

- (2) 12x12 Lt. Yellow (LB & RB)
- 5.25x12 Ale Print
- 6.75x12 Ale Print
- (2) 2.5x2.5 Brown
- (2) 4.25x6.25 Brown
- (2) 3x3.5 Brown
- (2) 1.25x12 Brown
- .25x12 Brown