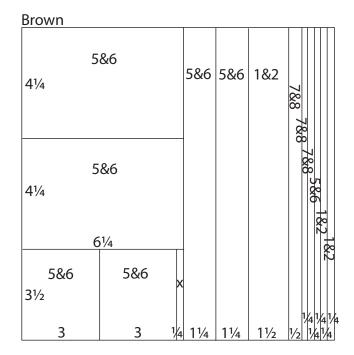

3. Cut one Brown at 9.5 and 6.25". Cut the 6.25x12 at 8.5 and 4.25". Trim the 3.5x6.25 at 6 and 3". Cut the 3.25x12 at 11, 8.25, 5.5 and 2.75". Trim the 2.5x12 at 9.5, 7 and 4.25".

 Trim one Brown at 11.75, 11.5, 11.25, 11, 10.75, 10.25, 8.75, 7.5 and 6.25". Cut the 6.25x12 at 8.5 and 4.25". Trim the 3.5x6.25 at 6 and 3".