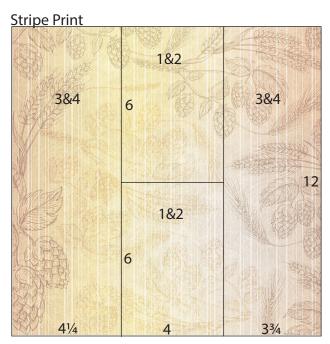

1. Place one Ale Print right side up into the trimmer; cut at 5.25".

2. Place one Stripe Print into the trimmer with the largest hops image in the lower left corner; trim at 8.25 and 4.25". Cut the 4x12 at 6".