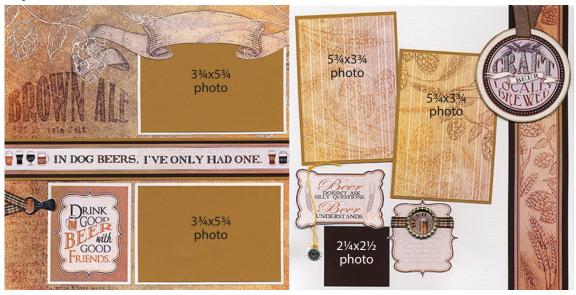

## Layouts 3 & 4

- 3.5x4.25 White Linen
- **Printed Cutaparts**
- Silver Can Tab Charm
- Silver Bottle Cap Charm
- **Round Coaster**
- Bottle Cap with Epoxy Sticker
- Plaid Ribbon
- Yellow Jute
- Brown Cotton Ribbon

- (2) 12x12 Dk. Yellow (LB & RB)
- 4.25x12 Stripe Print
- 3.75x12 Stripe Print
- (2) 4.25x6.25 Brown
- (2) 3x3.5 Brown
- (4) 2.75x3.25 Brown
- 2.5x4.25 Brown
- (2) 4.25x6.25 Lt. Yellow

- (2) 3x3.5 Lt. Yellow
- (2) 1.75x2 White Linen
- **Printed Cutaparts**
- Silver Beer Bottle Charm
- **Round Coaster**
- Brown Cotton Ribbon
- Yellow Jute