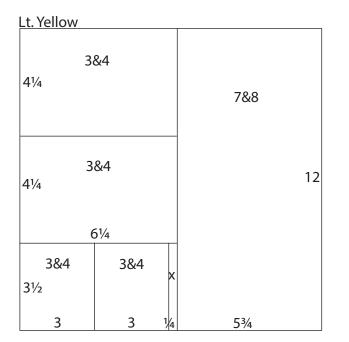

5. Cut one Lt. Yellow at 6.25". Trim the 6.25x12 at 8.5 and 4.25". Cut the 3.5x6.25 at 6 and 3".

6. Trim one Gold at 10.25 and 6.25". Cut the 6.25x12 at 8.5 and 4.25". Trim the 3.5x6.25 at 6 and 3". Trim the 4x12 at 6".