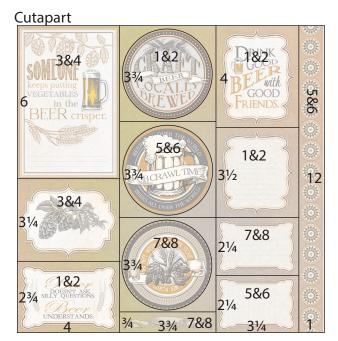

| 3    | &4  | 2¾                | 3&4  | 3&4<br>4¼   |
|------|-----|-------------------|------|-------------|
|      |     | 2 <sup>3</sup> ⁄4 | 3&4  |             |
| 3    | &4  |                   |      | 1&2<br>- 2¾ |
| 41⁄4 |     | 2¾                | 3&4  |             |
| 6    | 1/4 |                   |      | 5&6<br>-2½  |
| 3&4  | 3&4 | x 2¾              | 3&4  | 5&6         |
| 31/2 |     |                   |      | 21/2        |
| 3    | 3   | 1/4 1             | 3¼ X | 21/2        |

9. Cut the Cutapart at 11, 9.75, 7.75, 5.75 and 3.5". Trim the 2.25x12 at 9.75, 7.5 and 4". Use a 1" punch to remove four circles from the 2.25x3.5 piece.

10. Trim the Cutapart at 11, 7.75 and 4". Cut the 4x12 at 9.25 and 6". Trim the 3.75x12 at 11.25, 7.5 and 3.75". Cut the 3.25x12 at 9.75, 7.5 and 4". If desired, die cut three circles from the 3.75" squares; alternatively, cut circles with scissors.