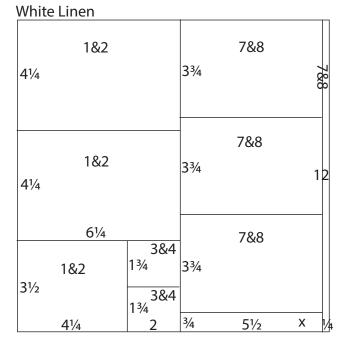

7. Cut one White Linen at 11.75 and 6.25". Trim the 6.25x12 at 8.5 and 4.25". Cut the 3.5x6.25 at 4.25". Trim the 2x3.5 at 1.75". Cut the 5.5x12 at 11.25, 7.5 and 3.75".

8. Trim one Dk. Yellow at 8.25 and 4". Cut the 4x12 at 6". Trim the 4.25x12 at 6". Cut the 3.75x12 at 11.25, 7.5 and 3.75".