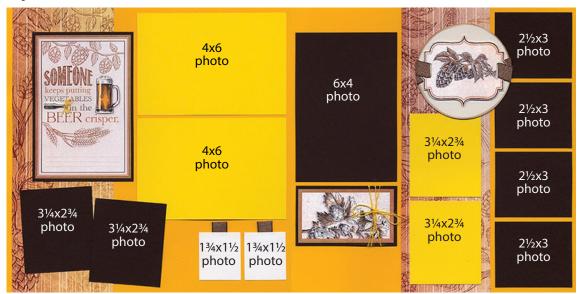

### Layouts 1 & 2

- 12x12 Ale Print (LB)
- 12x12 White Linen (RB)
- (2) 4x6 Stripe Prints
- 2.5x2.75 Brown П
- 1.5x12 Brown П
- (2) .25x12 Brown (2) 4.25x6.25 Gold
- (2) 4x6 Gold 1.75x12 Gold
- (2) 4.25x6.25 White Linen