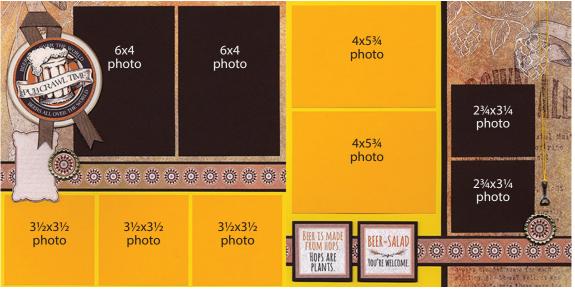

# 2023 Special Edition • Hops and Barley Remix Page Kit • Page 5

Layouts 5 & 6

- (2) 12x12 Lt. Yellow (LB & RB)
- 5.25x12 Ale Print
- 6.75x12 Ale Print
- (2) 2.5x2.5 Brown
- (2) 4.25x6.25 Brown
- (2) 3x3.5 Brown
- (2) 1.25x12 Brown
- .25x12 Brown

- (2) 4.25x6 Dk. Yellow (3) 3.75x3.75 Dk. Yellow
- **Printed Cutaparts**
- Silver Bottle Opener Charm
- (2) Flattened Bottle Caps with Epoxy Stickers
- Round Coaster
- Brown Cotton Ribbon
- Yellow Jute П