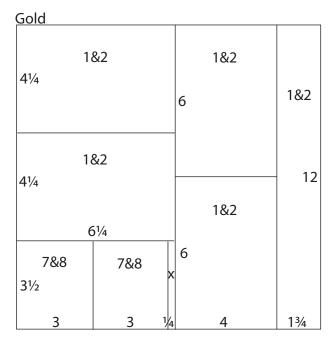

5. Cut one Lt. Yellow at 6.25". Trim the 6.25x12 at 8.5 and 4.25". Cut the 3.5x6.25 at 6 and 3".

6. Trim one Gold at 10.25 and 6.25". Cut the 6.25x12 at 8.5 and 4.25". Trim the 3.5x6.25 at 6 and 3". Trim the 4x12 at 6".