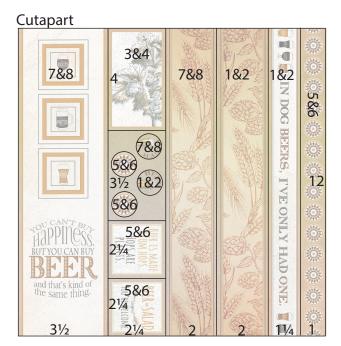

9. Cut the Cutapart at 11, 9.75, 7.75, 5.75 and 3.5". Trim the 2.25x12 at 9.75, 7.5 and 4". Use a 1" punch to remove four circles from the 2.25x3.5 piece.

10. Trim the Cutapart at 11, 7.75 and 4". Cut the 4x12 at 9.25 and 6". Trim the 3.75x12 at 11.25, 7.5 and 3.75". Cut the 3.25x12 at 9.75, 7.5 and 4". If desired, die cut three circles from the 3.75" squares; alternatively, cut circles with scissors.