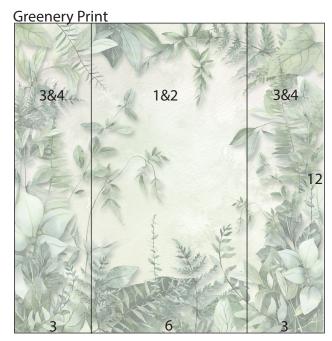

1. Place one Wreath Print into the trimmer with the script on the right side; cut at 7".

2. Trim one Greenery Print at 9 and 3".

Dk. Green

| Ļ | Ok. Green |          |     |
|---|-----------|----------|-----|
|   | 3&4<br>4  | 3&4<br>6 | 7&8 |
|   | 3&4<br>4  |          | 12  |
|   | 3&4<br>4  | 7&8<br>6 |     |
|   | 6         | 4        | 2   |

- □ 2x12 Kraft
- □ 3.5x3.5 Kraft
- □ 2.75x3.5 Kraft
- Printed Cutaparts
- □ Gold Ribbon
- □ Ivory Satin Ribbon
- Heart Wood Frame
- Bronze Setting and Glass Cabochon

Layouts 7 & 8

- □ 12x12 Ivory Linen (LB)
- □ 12x12 Greenery Print (RB)
- □ 4x6 Dk. Green
- □ 2x12 Dk. Green
- □ (3) 3x4 Brown
- □ (2) 4.25x6.25 Kraft