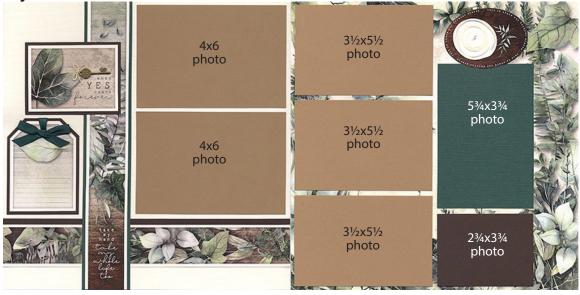

- □ 2x12 Kraft
- □ 3.5x3.5 Kraft
- □ 2.75x3.5 Kraft
- Printed Cutaparts
- □ Gold Ribbon
- □ Ivory Satin Ribbon
- Heart Wood Frame
- Bronze Setting and Glass Cabochon

Layouts 7 & 8

- □ 12x12 Ivory Linen (LB)
- □ 12x12 Greenery Print (RB)
- □ 4x6 Dk. Green
- □ 2x12 Dk. Green
- □ (3) 3x4 Brown
- □ (2) 4.25x6.25 Kraft

- □ (3) 3.75x5.75 Kraft
- □ .25x12 Brown
- Printed Cutaparts
- □ Green Ribbon
- □ Silk Flower
- Bronze Key