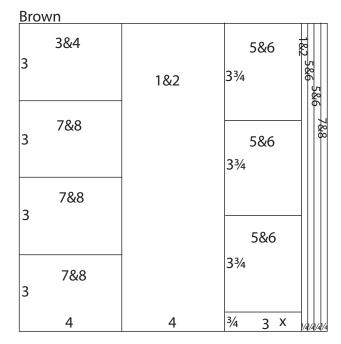

4. Trim one Ivory Linen at 8.5 and 4.25". Cut each 4.25x12 at 6.25". Trim the 3.5x12 at 11.5, 8.75, 6 and 3".

| Brown |      |      |      |     |     |
|-------|------|------|------|-----|-----|
| 41/4  | 3&4  |      | 5&6  | 3&4 | Lω  |
|       |      | 61⁄4 |      |     | 3&4 |
|       | 3&4  |      |      |     | 12  |
| 41/4  |      |      | 1&2  |     |     |
| 3½    | 1&2  | 5¾   |      |     |     |
|       | 61/4 |      | 41/4 | 3/4 | 3/1 |

5. Cut one Brown at 11.25, 10.5 and 6.25". Trim the 6.25x12 at 8.5 and 4.25". Cut the 4.25x12 at 6.25".

6. Trim one Brown at 11.75, 11.5, 11.25, 11, 8 and 4". Cut one 4x12 at 9, 6 and 3". Trim the 3x12 at 11.25, 7.5 and 3.75".