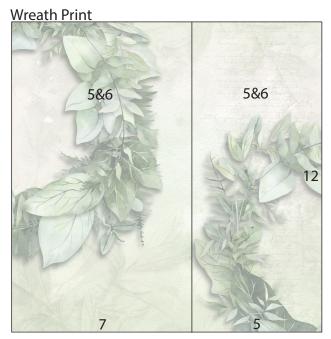

1. Place one Wreath Print into the trimmer with the script on the right side; cut at 7".

2. Trim one Greenery Print at 9 and 3".

Dk. Green

| Ļ | Ok. Green |          |     |
|---|-----------|----------|-----|
|   | 3&4<br>4  | 3&4<br>6 | 7&8 |
|   | 3&4<br>4  |          | 12  |
|   | 3&4<br>4  | 7&8<br>6 |     |
|   | 6         | 4        | 2   |

Layouts 5 & 6

- (2) 12x12 Lt. Green (LB & RB)
- □ 7x12 Wreath Print
- □ 5x12 Wreath Print
- □ 4.25x6.25 Ivory Linen
- (2) 4.25x5.75 Ivory Linen
- (2) 2.75x3.5 Ivory Linen
- □ 4.25x6.25 Brown
- □ (2) 3x3.75 Brown
- (2) .25x12 Brown