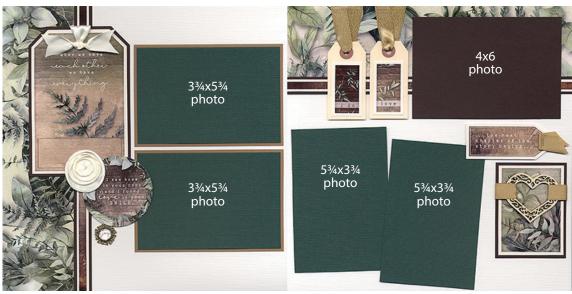

# Layouts 3 & 4

- □ (2) 12x12 White Linen (LB & RB)
- □ (2) 3x12 Greenery Prints
- □ (4) 4x6 Dk. Green
- □ (2) 4.25x6.25 Brown
- □ (2) .75x12 Brown
- □ 3x4 Brown
- □ (2) 4.25x6.25 Kraft

- Printed Cutaparts
- □ Gold Ribbon
- □ Ivory Satin Ribbon
- □ Silk Flower
- Heart Wood Frame
- □ Bronze Setting and Glass Cabochon
- (2) Manila Tags

Layouts 5 & 6

- (2) 12x12 Lt. Green (LB & RB)
- □ 7x12 Wreath Print
- □ 5x12 Wreath Print
- □ 4.25x6.25 Ivory Linen
- (2) 4.25x5.75 Ivory Linen
- (2) 2.75x3.5 Ivory Linen
- □ 4.25x6.25 Brown
- □ (2) 3x3.75 Brown
- (2) .25x12 Brown

- □ 2x12 Kraft
- □ 3.5x3.5 Kraft
- □ 2.75x3.5 Kraft
- Printed Cutaparts
- □ Gold Ribbon
- □ Ivory Satin Ribbon
- Heart Wood Frame
- Bronze Setting and Glass Cabochon

Layouts 7 & 8

- □ 12x12 Ivory Linen (LB)
- □ 12x12 Greenery Print (RB)
- □ 4x6 Dk. Green
- □ 2x12 Dk. Green
- □ (3) 3x4 Brown
- □ (2) 4.25x6.25 Kraft

- □ (3) 3.75x5.75 Kraft
- □ .25x12 Brown
- Printed Cutaparts
- □ Green Ribbon
- □ Silk Flower
- Bronze Key