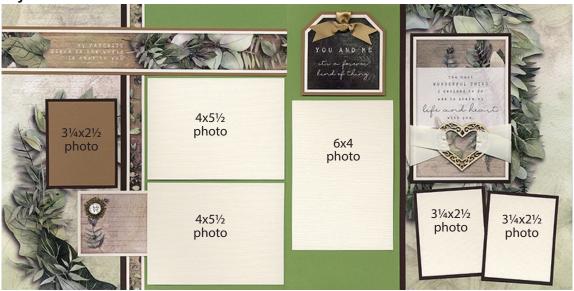

### Layouts 1 & 2

- □ 12x12 Dk. Green (LB)
- □ 12x12 Wreath Print (ŔB)
- □ 6x12 Greenery Print
- □ 4.25x6.25 Ivory Linen
- □ (2) 3x3.5 Ivory Linen
- □ 3.5x6.25 Brown
- □ 4.25x5.75 Brown
- □ 4x12 Brown
- □ .25x12 Brown

- (2) 2.75x3.25 Kraft
- (3) 3.75x3.75 Kraft
- Printed Cutaparts
- □ Ivory Satin Ribbon
- □ Green Ribbon
- □ Bronze Key
- □ (2) Silk Flowers
- □ (3) Manila Tags