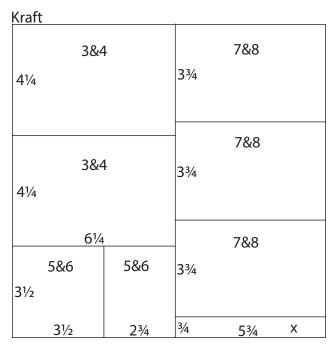

| Kraft                                        |                               |     |     |     |   |     |
|----------------------------------------------|-------------------------------|-----|-----|-----|---|-----|
| 41⁄4                                         | 7&8                           |     | 3¾  | 1&2 |   | 5&6 |
| 41⁄4                                         | 7&8                           |     | 3¾  | 1&2 |   | 12  |
|                                              | 61/4                          |     |     | 1&2 |   |     |
| 1&2<br>3¼                                    | 1&2                           | x   | 3¾  |     |   |     |
| <sub>1/4</sub> 2 <sup>3</sup> / <sub>4</sub> | 2 <sup>3</sup> / <sub>4</sub> | 3/4 | 3/4 | 3¾  | Х | 2   |

7. Cut one Kraft at 10 and 6.25". Trim the 6.25x12 at 11.75, 8.5 and 4.25". Cut the 3.25x6.25 at 5.5 and 2.75". Trim the 3.75x12 at 11.25, 7.5 and 3.75".

8. Trim one Kraft at 6.25". Cut the 6.25x12 at 8.5 and 4.25". Trim the 3.5x6.25 at 3.5". Cut the 5.75x12 at 11.25, 7.5 and 3.75".