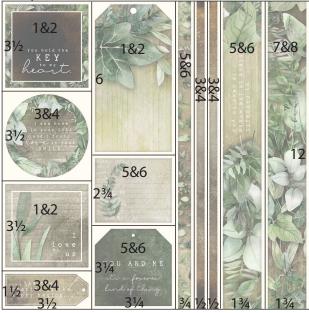

1. Place one Wreath Print into the trimmer with the script on the right side; cut at 7".

2. Trim one Greenery Print at 9 and 3".

Dk. Green

| Ļ | Ok. Green |          |     |
|---|-----------|----------|-----|
|   | 3&4<br>4  | 3&4<br>6 | 7&8 |
|   | 3&4<br>4  |          | 12  |
|   | 3&4<br>4  | 7&8<br>6 |     |
|   | 6         | 4        | 2   |

3. Cut one Dk. Green at 10 and 6". Trim the 6x12 at 8 and 4". Cut the 4x12 at 6".

**Ivory Linen** 

| 1&2  | 5&6  | 1&2<br>3  |
|------|------|-----------|
| 61/4 |      | 1&2       |
| 5&6  | 5&6  | 5&6<br>2¾ |
| 5¾   |      | 5&6<br>2¾ |
| 41/4 | 41/4 | 3½<br>½ x |

4. Trim one Ivory Linen at 8.5 and 4.25". Cut each 4.25x12 at 6.25". Trim the 3.5x12 at 11.5, 8.75, 6 and 3".

| Brown |      |      |      |     |     |
|-------|------|------|------|-----|-----|
| 41/4  | 3&4  |      | 5&6  | 3&4 | Lω  |
|       |      | 61⁄4 |      |     | 3&4 |
|       | 3&4  |      |      |     | 12  |
| 41/4  |      |      | 1&2  |     |     |
| 3½    | 1&2  | 5¾   |      |     |     |
|       | 61/4 |      | 41/4 | 3/4 | 3/1 |

5. Cut one Brown at 11.25, 10.5 and 6.25". Trim the 6.25x12 at 8.5 and 4.25". Cut the 4.25x12 at 6.25".

6. Trim one Brown at 11.75, 11.5, 11.25, 11, 8 and 4". Cut one 4x12 at 9, 6 and 3". Trim the 3x12 at 11.25, 7.5 and 3.75".

| Kraft                                        |                               |     |     |     |   |     |
|----------------------------------------------|-------------------------------|-----|-----|-----|---|-----|
| 41⁄4                                         | 7&8                           |     | 3¾  | 1&2 |   | 5&6 |
| 41⁄4                                         | 7&8                           |     | 3¾  | 1&2 |   | 12  |
|                                              | 61/4                          |     |     | 1&2 |   |     |
| 1&2<br>3¼                                    | 1&2                           | x   | 3¾  |     |   |     |
| <sub>1/4</sub> 2 <sup>3</sup> / <sub>4</sub> | 2 <sup>3</sup> / <sub>4</sub> | 3/4 | 3/4 | 3¾  | Х | 2   |