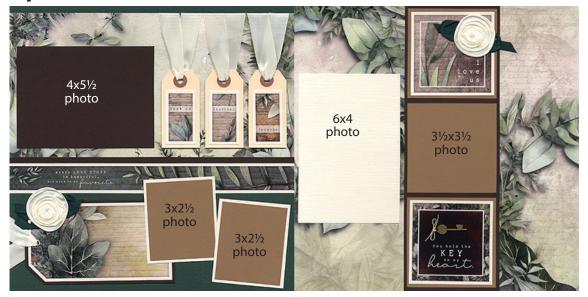

### Layouts 1 & 2

- □ 12x12 Dk. Green (LB)
- □ 12x12 Wreath Print (ŔB)
- □ 6x12 Greenery Print
- □ 4.25x6.25 Ivory Linen
- □ (2) 3x3.5 Ivory Linen
- □ 3.5x6.25 Brown
- □ 4.25x5.75 Brown
- □ 4x12 Brown
- □ .25x12 Brown

- (2) 2.75x3.25 Kraft
- (3) 3.75x3.75 Kraft
- Printed Cutaparts
- □ Ivory Satin Ribbon
- □ Green Ribbon
- □ Bronze Key
- □ (2) Silk Flowers
- □ (3) Manila Tags