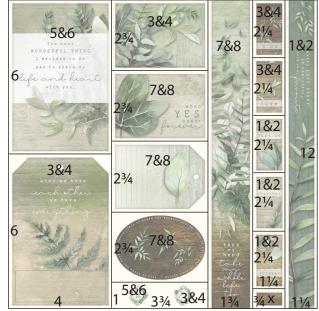

7. Cut one Kraft at 10 and 6.25". Trim the 6.25x12 at 11.75, 8.5 and 4.25". Cut the 3.25x6.25 at 5.5 and 2.75". Trim the 3.75x12 at 11.25, 7.5 and 3.75".

8. Trim one Kraft at 6.25". Cut the 6.25x12 at 8.5 and 4.25". Trim the 3.5x6.25 at 3.5". Cut the 5.75x12 at 11.25, 7.5 and 3.75".

9. Cut the Cutapart at 10.25, 8.5, 8, 7.5, 6.75 and 3.5". Trim the 3.5x12 at 10.5, 7 and 3.5". Cut the 3.25x12 at 8.75 and 6".

## Cutapart

10. Trim the Cutapart at 10.75, 9.5, 7.75 and 4". Cut the 4x12 at 6". Trim the 3.75x12 at 11, 8.25, 5.5 and 2.75". Cut one 1.25x12 at 11.25, 9, 6.75, 4.5 and 2.25". Fussy cut or punch the small circles from the 1x3.75" strip.