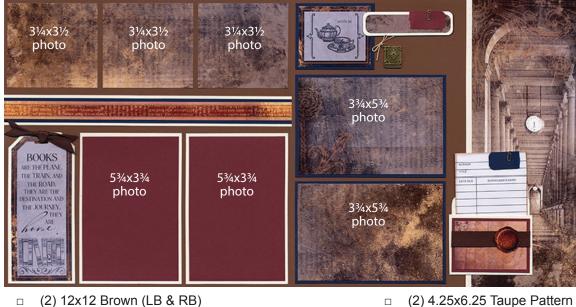

- □ 12x12 Clock Print (LB)
- □ 12x12 Blue (RB)
- □ (2) 3x3 Library Print
- □ (4) 4.25x6 Gold
- □ (2) 1.75x12 Gold
- □ 2.75x3.25 Blue

- □ (2) 3.25x3.25 Blue
- Torn Blue Scrap
- Printed Cutaparts
- Mini Bronze Paper Clip
- Brown Ribbon
- Blue Ribbon

- 2x3 Library Print
- 6.5x12 Library Print
- 2.5x12 Library Print
- (2) 4.25x6.25 Taupe Pattern П
- 4.25x5.75 Taupe Pattern
- (2) 2.75x3.5 Taupe Pattern
- .75x6.25 Taupe Pattern
- (3) 3.75x5 Burgundy