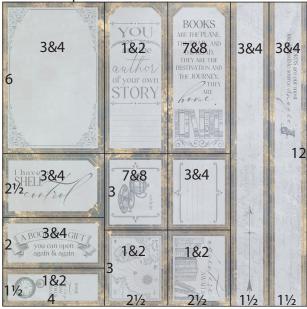

 Trim the Cutapart at 10.25, 8.5, 7.75, 7, 5 and 2.5". Cut one 1.75x12 at 10.5, 10.125 (10%), and 9.75". (Follow the faint lines printed on the 1.75x12 to guide your trimming.)

10. Cut the Cutapart at 10.5, 9, 6.5 and 4". Trim the 4x12 at 10.5, 8.5 and 6". Cut each 2.5x12 at 9 and 6".