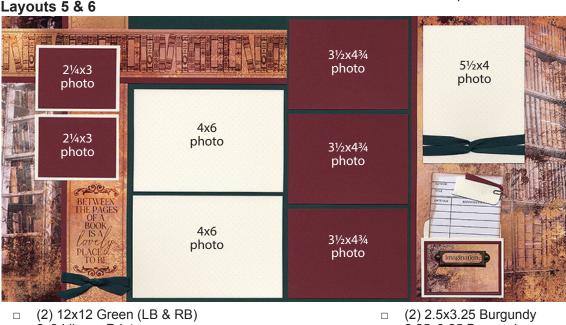

## Layouts 1 & 2

- □ 12x12 Gold (LB)
- □ 12x12 Library Print (RB)
- 2x3 Library Print
- □ 3.25x5.5 Blue
- □ 1x12 Blue
- □ (2) .25x12 Blue
- □ 4.25x6.25 Taupe Pattern
- □ 2.75x6.25 Taupe Pattern
- □ (2) 3.75x5.75 Taupe Pattern
- □ 1x1.75 Taupe Pattern
- □ (2) 4x6 Burgundy
- Layouts 3 & 4

- $\Box$  (2) 2x12 Burgundy
- □ (3) 3x3.75 Burgundy
- □ 2.25x3.25 Burgundy
- Torn Burgundy Scrap
- Printed Cutaparts
- Library Card and Pocket
- Label Frame with Mini Brads
- Book Charm
- Mini Bronze Paper Clip
- Blue Ribbon