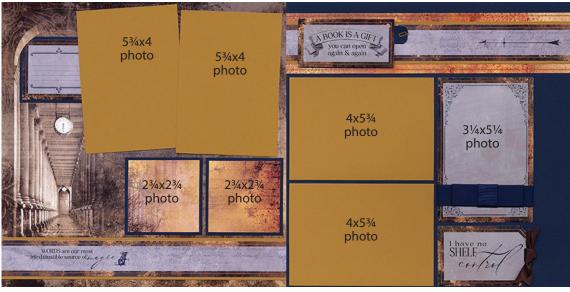

- $\Box$  (2) 2x12 Burgundy
- □ (3) 3x3.75 Burgundy
- □ 2.25x3.25 Burgundy
- Torn Burgundy Scrap
- Printed Cutaparts
- Library Card and Pocket
- Label Frame with Mini Brads
- Book Charm
- Mini Bronze Paper Clip
- Blue Ribbon