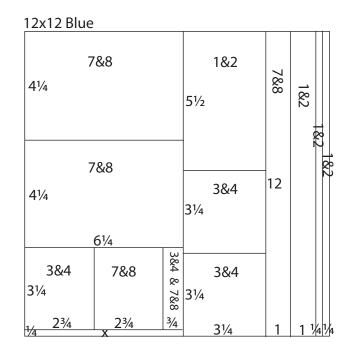

3. Trim one Gold at 10.25, 8.5 and 4.25". Cut each 4.25x12 at 6".

 Cut one Blue at 11.75, 11.5, 10.5, 9.5 and 6.25". Trim the 6.25x12 at 11.75, 8.5 and 4.25". Cut the 3.25x6.25 at 5.5 and 2.75". Trim the 3.25x12 at 8.75 and 5.5". Tear the .75x3.25" strip in half and distribute to the assigned pockets.