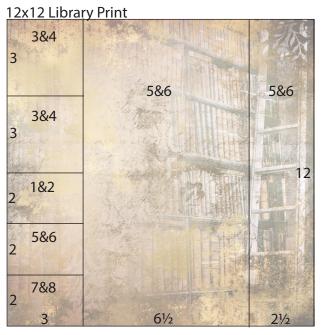

1. Trim one Clock Print at 8.5 and 4.5". Cut the 4x12 at 6". Trim the 3.5x12 at 11.25, 7.5 and 3.75".

2. Cut one Library Print at 9.5 and 3". Trim the 3x12 at 10, 8, 6 and 3".

12x12 Gold

| 3&4 | 3&4 |      |      |
|-----|-----|------|------|
|     |     |      | 204  |
| 6   |     | 3&4  | 3&4  |
|     |     |      |      |
|     |     |      |      |
|     |     |      | 12   |
| 3&4 | 3&4 |      |      |
|     | 301 |      |      |
| 6   |     |      |      |
|     |     |      |      |
|     |     |      |      |
| 4¼  | 4¼  | 13⁄4 | 13⁄4 |