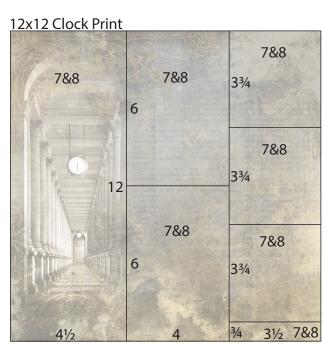

1. Trim one Clock Print at 8.5 and 4.5". Cut the 4x12 at 6". Trim the 3.5x12 at 11.25, 7.5 and 3.75".

2. Cut one Library Print at 9.5 and 3". Trim the 3x12 at 10, 8, 6 and 3".

12x12 Gold

| 3&4 | 3&4 |      |      |
|-----|-----|------|------|
|     |     |      | 204  |
| 6   |     | 3&4  | 3&4  |
|     |     |      |      |
|     |     |      |      |
|     |     |      | 12   |
| 3&4 | 3&4 |      |      |
|     | 301 |      |      |
| 6   |     |      |      |
|     |     |      |      |
|     |     |      |      |
| 4¼  | 4¼  | 13⁄4 | 13⁄4 |