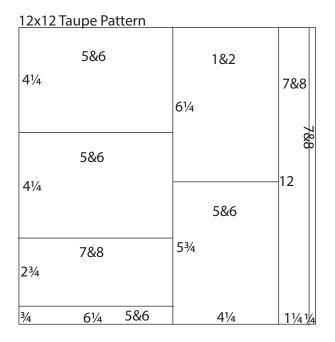

5. Cut one Taupe Pattern at 11.75, 10.5 and 6.25". Trim the 6.25x12 at 11.25, 8.5 and 4.25". Cut the 4.25x12 at 6.25".

| <u>12x12</u> | Taupe Patte | ern |      |                  |     |             |            |
|--------------|-------------|-----|------|------------------|-----|-------------|------------|
| 4¼           | 7&8         |     | 3¾   | 18               | &2  |             |            |
| 41⁄4         | 7&8         |     | 3¾   | 18               | &2  |             |            |
|              |             |     | 5    | 3⁄4              |     | _           |            |
|              |             |     | 5&6  | ,                | 5   | &6          | x          |
| 2¾           | 1&2         |     | 31⁄2 |                  |     |             |            |
|              |             |     | 23⁄4 |                  |     | 23/4        |            |
| 3⁄4          | 6¼          | Х   | 1 3  | <sub>3/4</sub> 7 | 8&8 | 182<br>13/4 | 2 X<br>1⁄4 |