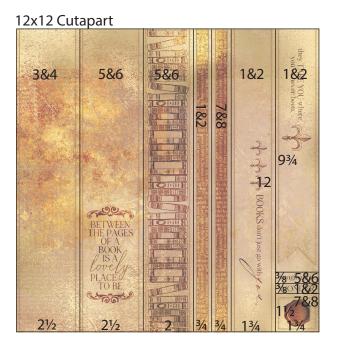

5. Cut one Taupe Pattern at 11.75, 10.5 and 6.25". Trim the 6.25x12 at 11.25, 8.5 and 4.25". Cut the 4.25x12 at 6.25".

| <u>12x12</u> | Taupe Patte | ern |      |                  |     |             |            |
|--------------|-------------|-----|------|------------------|-----|-------------|------------|
| 4¼           | 7&8         |     | 3¾   | 18               | &2  |             |            |
| 41⁄4         | 7&8         |     | 3¾   | 18               | &2  |             |            |
|              |             |     | 5    | 3⁄4              |     | _           |            |
|              |             |     | 5&6  | ,                | 5   | &6          | x          |
| 2¾           | 1&2         |     | 31⁄2 |                  |     |             |            |
|              |             |     | 23⁄4 |                  |     | 23/4        |            |
| 3⁄4          | 6¼          | Х   | 1 3  | <sub>3/4</sub> 7 | 8&8 | 182<br>13/4 | 2 X<br>1⁄4 |