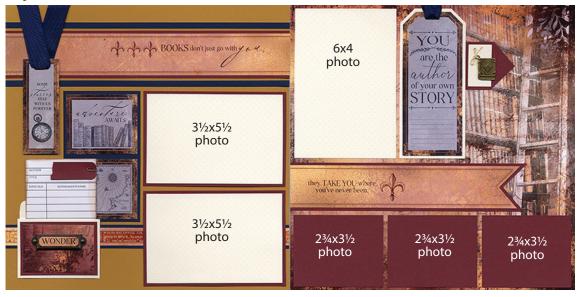

## Layouts 1 & 2

- □ 12x12 Gold (LB)
- □ 12x12 Library Print (RB)
- 2x3 Library Print
- □ 3.25x5.5 Blue
- □ 1x12 Blue
- □ (2) .25x12 Blue
- □ 4.25x6.25 Taupe Pattern
- □ 2.75x6.25 Taupe Pattern
- □ (2) 3.75x5.75 Taupe Pattern
- □ 1x1.75 Taupe Pattern
- □ (2) 4x6 Burgundy
- Layouts 3 & 4