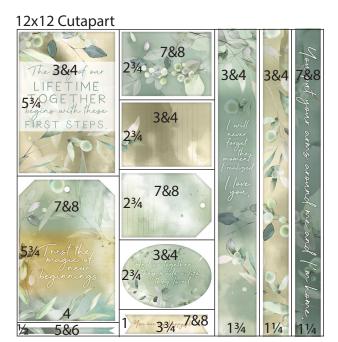

10. Trim the Cutapart at 10.25, 8.5, 8, 7.5, 6.75 and 3.5". Cut the 3.5x12 at 10.5, 7 and 3.5". Trim the 3.25x12 at 11.5, 8.75 and 6".