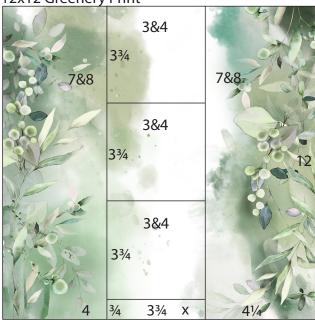

1. Trim one Sea Green at 6". Cut each 6x12 at 8 and 4".

Place one Script Print right side up into the trimmer; cut at 6.25 and 3.25".

12x12 Greenery Print

3. Place one Greenery Print into the trimmer as shown; cut at 7.75 and 4". Cut the 3.75x12 at 11.25, 7.5 and 3.75".