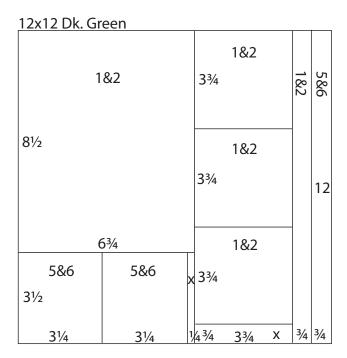

4. Trim one Dk. Green at 11.25, 10.5 and 6.75". Cut the 6.75x12 at 8.5". Trim the 3.5x6.75 horizontally at 6.5 and 3.25". Cut the 3.75x12 at 11.25, 7.5 and 3.75".

5. Cut one Dk. Green at 10.5 and 6.25". Trim the 6.25x12 at 8.5 and 4.25". Cut the 4.25x12 at 9.5 and 6.25". Trim the 2.5x4.25 horizontally at 4 and 2".