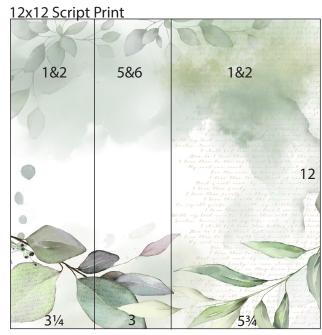

1. Trim one Sea Green at 6". Cut each 6x12 at 8 and 4".

Place one Script Print right side up into the trimmer; cut at 6.25 and 3.25".

12x12 Greenery Print

3. Place one Greenery Print into the trimmer as shown; cut at 7.75 and 4". Cut the 3.75x12 at 11.25, 7.5 and 3.75".