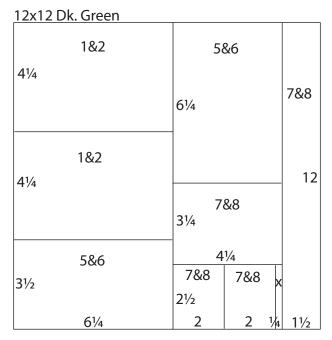

6. Trim one Manila at 6.25". Cut the 6.25x12 at 8.5 and 4.25". Trim the 3.5x6.25 at 6 and 3". Trim the 5.75x12 at 8.25 and 4.5". Cut the 4.5x5.75 horizontally at 3".

7. Cut one Kraft at 11.75, 10.75, 9.25, 7.25 and 4.25". Trim the 4.25x12 at 6". Cut the 3x12 at 8 and 4".