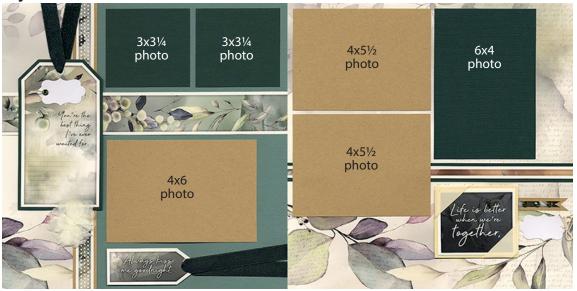

- □ 4.25x6.25 Kraft
- □ (2) 4.25x5.75 Kraft
- Printed Cutaparts
  - (2) Marquis Tags
- Tulle Rosette

- Rhinestone Gems
- Ivory Satin Ribbon
- Green Metallic Ribbon
- Jute Cord

Layouts 7 & 8

- □ (2) 12x12 White (LB & RB)
- □ (3) 4x6 Sea Green
- □ 4x12 Greenery Print
- □ 4.25x12 Greenery Print
- □ 3.25x4.25 Dk. Green
- □ (2) 2x2.5 Dk. Green
- □ 1.5x12 Dk. Green
- □ 3x4.5 Manila
- □ 2.75x4.5 Manila
- □ (2) 3.75x5.75 Manila

- □ .25x12 Kraft
- (2) 3x4 Kraft
- □ 4.25x6 Kraft
- Printed Cutaparts
- □ (2) Marquis Tags
- (2) Silver Sprig Charms
- Ivory Satin Ribbon
- Jute Cord
- Green Metallic Ribbon