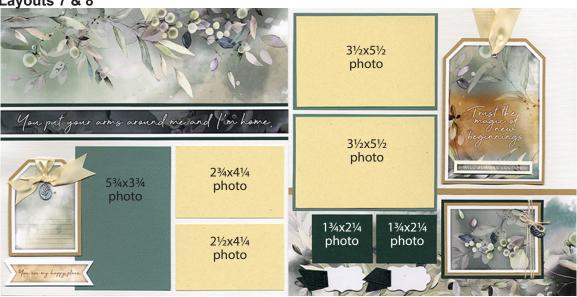

- □ 4.25x6.25 Kraft
- □ (2) 4.25x5.75 Kraft
- Printed Cutaparts
  - (2) Marquis Tags
- Tulle Rosette

- Rhinestone Gems
- Ivory Satin Ribbon
- Green Metallic Ribbon
- Jute Cord

Layouts 7 & 8

- □ (2) 12x12 White (LB & RB)
- □ (3) 4x6 Sea Green
- □ 4x12 Greenery Print
- □ 4.25x12 Greenery Print
- □ 3.25x4.25 Dk. Green
- □ (2) 2x2.5 Dk. Green
- □ 1.5x12 Dk. Green
- □ 3x4.5 Manila
- □ 2.75x4.5 Manila
- □ (2) 3.75x5.75 Manila

- □ .25x12 Kraft
- (2) 3x4 Kraft
- □ 4.25x6 Kraft
- Printed Cutaparts
- □ (2) Marquis Tags
- (2) Silver Sprig Charms
- Ivory Satin Ribbon
- Jute Cord
- Green Metallic Ribbon