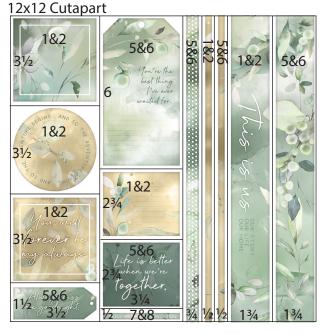

| 12X | 12 | Sea | Green |
|-----|----|-----|-------|
|     |    |     |       |
|     |    |     |       |

| 3&4<br>4 | 7&8 |
|----------|-----|
| 3&4      | 7&8 |
| 3&4<br>4 | 7&8 |
| 6        | 6   |

1. Trim one Sea Green at 6". Cut each 6x12 at 8 and 4".

Place one Script Print right side up into the trimmer; cut at 6.25 and 3.25".

12x12 Greenery Print

3. Place one Greenery Print into the trimmer as shown; cut at 7.75 and 4". Cut the 3.75x12 at 11.25, 7.5 and 3.75".

4. Trim one Dk. Green at 11.25, 10.5 and 6.75". Cut the 6.75x12 at 8.5". Trim the 3.5x6.75 horizontally at 6.5 and 3.25". Cut the 3.75x12 at 11.25, 7.5 and 3.75".

5. Cut one Dk. Green at 10.5 and 6.25". Trim the 6.25x12 at 8.5 and 4.25". Cut the 4.25x12 at 9.5 and 6.25". Trim the 2.5x4.25 horizontally at 4 and 2".

6. Trim one Manila at 6.25". Cut the 6.25x12 at 8.5 and 4.25". Trim the 3.5x6.25 at 6 and 3". Trim the 5.75x12 at 8.25 and 4.5". Cut the 4.5x5.75 horizontally at 3".

7. Cut one Kraft at 11.75, 10.75, 9.25, 7.25 and 4.25". Trim the 4.25x12 at 6". Cut the 3x12 at 8 and 4".

8. Trim one Kraft at 6.25". Cut the 6.25x12 at 8.5 and 4.25". Trim the 3.5x6.25 at 6 and 3". Cut the 5.75x12 at 11.5, 8.5 and 4.25". Trim the 3x5.75 at 5.5 and 2.75".

9. Trim the Cutapart at 10.75, 9.5, 7.75 and 4". Cut the 4x12 at 11.5 and 5.75". Trim the 3.75x12 at 11, 8.25, 5.5 and 2.75".

10. Trim the Cutapart at 10.25, 8.5, 8, 7.5, 6.75 and 3.5". Cut the 3.5x12 at 10.5, 7 and 3.5". Trim the 3.25x12 at 11.5, 8.75 and 6".