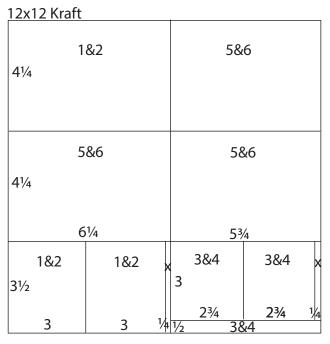

8. Trim one Kraft at 6.25". Cut the 6.25x12 at 8.5 and 4.25". Trim the 3.5x6.25 at 6 and 3". Cut the 5.75x12 at 11.5, 8.5 and 4.25". Trim the 3x5.75 at 5.5 and 2.75".

9. Trim the Cutapart at 10.75, 9.5, 7.75 and 4". Cut the 4x12 at 11.5 and 5.75". Trim the 3.75x12 at 11, 8.25, 5.5 and 2.75".