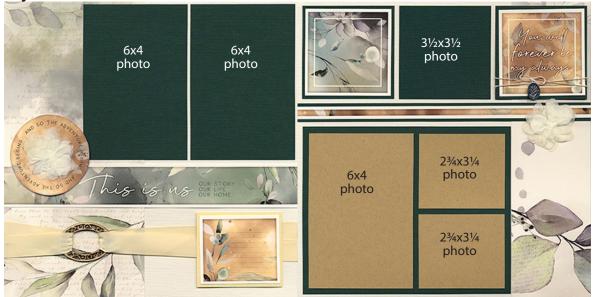

## Layouts 1 & 2

- □ (2) 12x12 Ivory (LB & RB)
- □ 3.25x12 Script Print
- □ 5.75x12 Script Print
- □ 6.75x8.5 Dk. Green
- (3) 3.75x3.75 Dk. Green
- □ .75x12 Dk. Green
- □ (2) 4.25x6.25 Dk. Green
- □ 3x3.5 Manila

- □ 4.25x6.25 Kraft
- □ (2) 3x3.5 Kraft
- Printed Cutaparts
- Woodcut Frame
- (2) Tulle Rosettes
- Silver Sprig Charm
- □ Ivory Satin Ribbon
- Jute Cord

- □ 12x12 Greenery Print (LB)
- □ 12x12 Manila (ŘB)
- □ (3) 4x6 Sea Green
- □ (3) 3.75x3.75 Greenery Print
- □ (2) 4.25x6.25 Manila
- □ 4.25x6 Kraft
- □ 3x4 Kraft
- □ 2x12 Kraft
- □ 1.5x12 Kraft