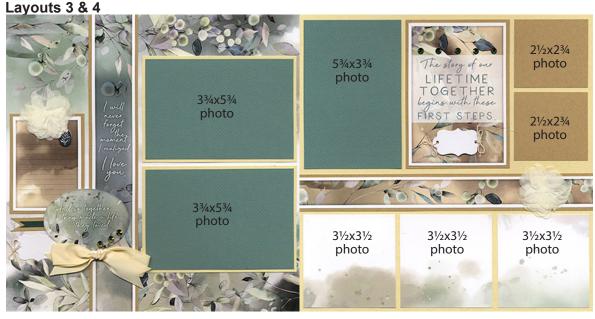

## Layouts 5 & 6

- □ 12x12 Sea Green (LB)
- □ 12x12 Script Print (RB)
- □ 3x12 Script Print
- □ (2) 3.25x3.5 Dk. Green
- □ .75x12 Dk. Green
- □ 4.25x6.25 Dk. Green
- □ 3.5x6.25 Dk. Green
- □ 3x3.5 Manila
- □ 1x12 Kraft

- □ 4.25x6.25 Kraft
- □ (2) 4.25x5.75 Kraft
- Printed Cutaparts
  - (2) Marquis Tags
- Tulle Rosette

- Rhinestone Gems
- Ivory Satin Ribbon
- Green Metallic Ribbon
- Jute Cord

Layouts 7 & 8

- □ (2) 12x12 White (LB & RB)
- □ (3) 4x6 Sea Green
- □ 4x12 Greenery Print
- □ 4.25x12 Greenery Print
- □ 3.25x4.25 Dk. Green
- □ (2) 2x2.5 Dk. Green
- □ 1.5x12 Dk. Green
- □ 3x4.5 Manila
- □ 2.75x4.5 Manila
- □ (2) 3.75x5.75 Manila