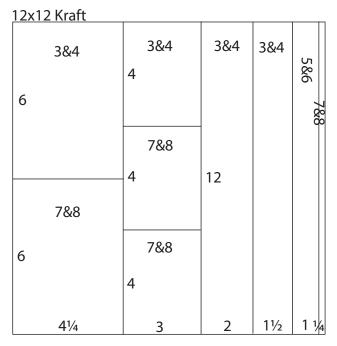

6. Trim one Manila at 6.25". Cut the 6.25x12 at 8.5 and 4.25". Trim the 3.5x6.25 at 6 and 3". Trim the 5.75x12 at 8.25 and 4.5". Cut the 4.5x5.75 horizontally at 3".

7. Cut one Kraft at 11.75, 10.75, 9.25, 7.25 and 4.25". Trim the 4.25x12 at 6". Cut the 3x12 at 8 and 4".