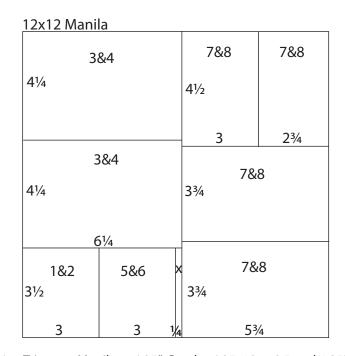

6. Trim one Manila at 6.25". Cut the 6.25x12 at 8.5 and 4.25". Trim the 3.5x6.25 at 6 and 3". Trim the 5.75x12 at 8.25 and 4.5". Cut the 4.5x5.75 horizontally at 3".

7. Cut one Kraft at 11.75, 10.75, 9.25, 7.25 and 4.25". Trim the 4.25x12 at 6". Cut the 3x12 at 8 and 4".