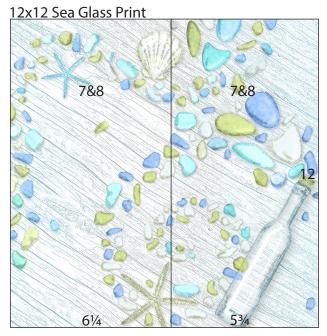

 Use a grid ruler to help tear a 3x12" section of the Starfish Print. Place the remaining 9x12 vertically into the trimmer and cut at 6 and 3".

2. Place one Sea Glass Print into the trimmer with the bottle in the lower right corner; cut at 6.25".

- □ (2) 12x12 Lt. Blue (LB & RB)
- □ 6.25x12 Sea Glass Print
- □ 5.75x12 Sea Glass Print
- □ 1.25x12 Med. Blue
- □ .25x12 Med. Blue
- □ (2) 2x2.75 Med. Blue
- □ 4.25x6.75 Dk. Blue
- □ (2) 4.25x5.25 Dk. Blue