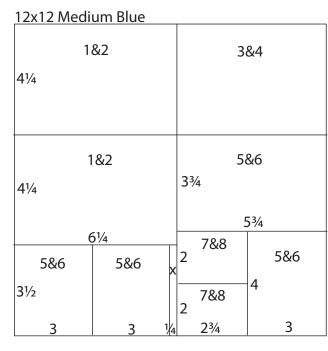

 Trim one Medium Blue at 11.75, 11.5, 10.25 and 6.25". Cut the 6.25x12 at 8.5 and 4.25". Trim the 3.5x6.25 at 6 and 3". Cut the 4x12 at 10, 7 and 4". Trim the 2x4 at 2".

 Cut one Medium Blue at 6.25". Trim the 6.25x12 at 8.5 and 4.25". Cut the 3.5x6.25 at 6 and 3". Cut the 5.75x12 at 8 and 4.25". Trim the 4x5.75 horizontally at 2.75". Cut the 2.75x4 horizontally at 2".