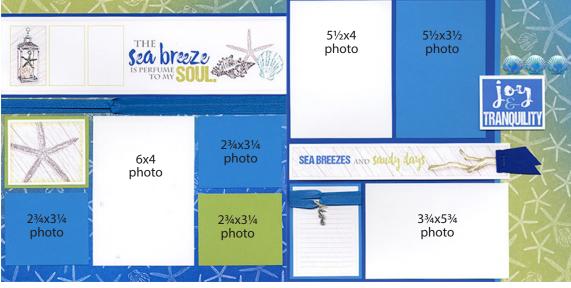

### Layouts 7 & 8

□ 4x6 White

- □ 4.25x6.25 White
- □ 4.25x5.75 White
- Printed Cutaparts
- Dk. Blue Satin Ribbon
- Med. Blue Grosgrain Ribbon
- Sea Horse Charm with Waxed Linen Thread
- Starfish Charm
- □ (3) Crystal Shells

- □ (2) 12x12 Lt. Blue (LB & RB)
- □ 6.25x12 Sea Glass Print
- □ 5.75x12 Sea Glass Print
- □ 1.25x12 Med. Blue
- □ .25x12 Med. Blue
- □ (2) 2x2.75 Med. Blue
- □ 4.25x6.75 Dk. Blue
- □ (2) 4.25x5.25 Dk. Blue

- □ 1.5x12 Dk. Blue
- □ 4.25x6.25 Dk. Blue
- .75x12 Dk. Blue
- □ (3) 3.75x3.75 White
- Printed Cutaparts
- Blue Satin Ribbon
- Sand Dollar Charm with Waxed Linen Thread
- □ (3) Crystal Shells