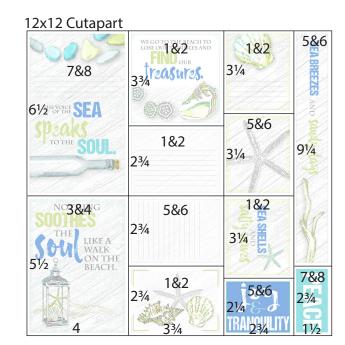

# 12x12 Cutapart

9. Trim the Cutapart at 10.75, 10.25, 9.75, 8.25, 7.25, 5.25

and 3.25".