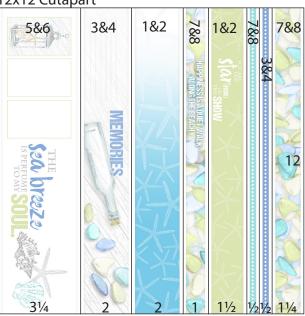

7&8

#### 12x12 Green

| 3&4<br>4¼         |       | 3&4<br>3¾                  |
|-------------------|-------|----------------------------|
| 3&4<br>4¼         |       | 3&4<br>3¾                  |
| 6 <sup>1</sup> /4 | 5&6   | - 3&4<br>3 <sup>3</sup> ⁄4 |
| 31/2              | 3 1/2 | 4 <u>34 534 1&amp;2</u>    |

 Trim one Green at 6.25". Cut the 6.25x12 at 8.5 and 4.25". Trim the 3.5x6.25 at 6 and 3". Cut the 5.75x12 at 11.25, 7.5 and 3.75".

|     |     |     | 7&8 |   |
|-----|-----|-----|-----|---|
|     |     | 3¾  |     |   |
| 5&6 | 5&6 |     |     |   |
| 6   | 5¾  |     | 7&8 |   |
| 0   |     | 3¾  |     |   |
|     |     |     |     |   |
| 4   | 4¼  | 3⁄4 | 3¾  | х |

8. Cut one White at 8.25 and 4". Trim the 4x12 at 6". Cut the 4.25x12 at 6.25". Trim the 3.75x12 at 11.25, 7.5 and 3.75".

10. Trim the Cutapart at 10.5, 7.75 and 4". Cut the 4x12 at 6.5". Trim the 3.75x12 at 9.25, 6.5 and 3.75". Cut the 2.75x12 at 9.75, 6.5 and 3.25". Trim the 1.5x12 at 9.25".

and 3.25".

# 12x12 Cutapart

9. Trim the Cutapart at 10.75, 10.25, 9.75, 8.25, 7.25, 5.25