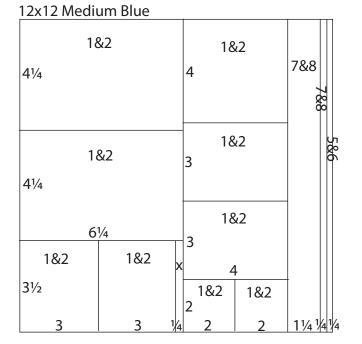

 Trim one Medium Blue at 11.75, 11.5, 10.25 and 6.25". Cut the 6.25x12 at 8.5 and 4.25". Trim the 3.5x6.25 at 6 and 3". Cut the 4x12 at 10, 7 and 4". Trim the 2x4 at 2".

 Cut one Medium Blue at 6.25". Trim the 6.25x12 at 8.5 and 4.25". Cut the 3.5x6.25 at 6 and 3". Cut the 5.75x12 at 8 and 4.25". Trim the 4x5.75 horizontally at 2.75". Cut the 2.75x4 horizontally at 2".

#### Layouts 1 & 2

- (2) 3x12 Starfish Prints
- (4) 4.25x6.25 Med. Blue
- (2) 3x3.5 Med. Blue
- 4x4 Med. Blue
- (2) 3x4 Med. Blue
- (2) 2x2 Med. Blue
- 1.75x12 Dk. Blue
- (2) .25x12 Dk. Blue