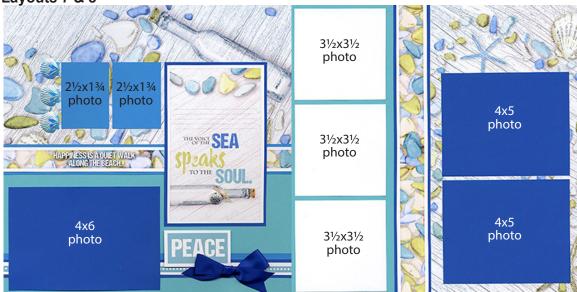

### Layouts 7 & 8

□ 4x6 White

- □ 4.25x6.25 White
- □ 4.25x5.75 White
- Printed Cutaparts
- Dk. Blue Satin Ribbon
- Med. Blue Grosgrain Ribbon
- Sea Horse Charm with Waxed Linen Thread
- Starfish Charm
- □ (3) Crystal Shells

- □ (2) 12x12 Lt. Blue (LB & RB)
- □ 6.25x12 Sea Glass Print
- □ 5.75x12 Sea Glass Print
- □ 1.25x12 Med. Blue
- □ .25x12 Med. Blue
- □ (2) 2x2.75 Med. Blue
- □ 4.25x6.75 Dk. Blue
- □ (2) 4.25x5.25 Dk. Blue

- □ 1.5x12 Dk. Blue
- □ 4.25x6.25 Dk. Blue
- .75x12 Dk. Blue
- □ (3) 3.75x3.75 White
- Printed Cutaparts
- Blue Satin Ribbon
- Sand Dollar Charm with Waxed Linen Thread
- □ (3) Crystal Shells