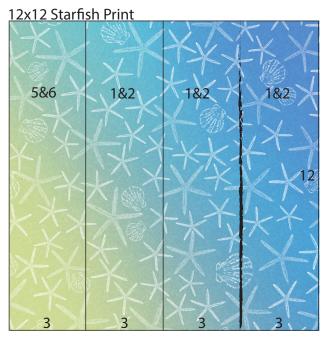

 Use a grid ruler to help tear a 3x12" section of the Starfish Print. Place the remaining 9x12 vertically into the trimmer and cut at 6 and 3".

2. Place one Sea Glass Print into the trimmer with the bottle in the lower right corner; cut at 6.25".

## Layouts 5 & 6

- □ 12x12 Starfish Print (LB)
- 12x12 Dk. Blue (RB)
- □ 3x12 Starfish Print
- □ .25x12 Med. Blue
- □ (2) 3x3.5 Med. Blue
- □ 3.75x5.75 Med. Blue
- □ 3x4 Med. Blue
- □ 3.5x12 Dk. Blue
- □ (2) 3x3.5 Green