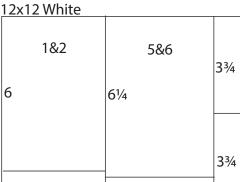

8. Cut one White at 8.25 and 4". Trim the 4x12 at 6". Cut the 4.25x12 at 6.25". Trim the 3.75x12 at 11.25, 7.5 and 3.75".

10. Trim the Cutapart at 10.5, 7.75 and 4". Cut the 4x12 at 6.5". Trim the 3.75x12 at 9.25, 6.5 and 3.75". Cut the 2.75x12 at 9.75, 6.5 and 3.25". Trim the 1.5x12 at 9.25".