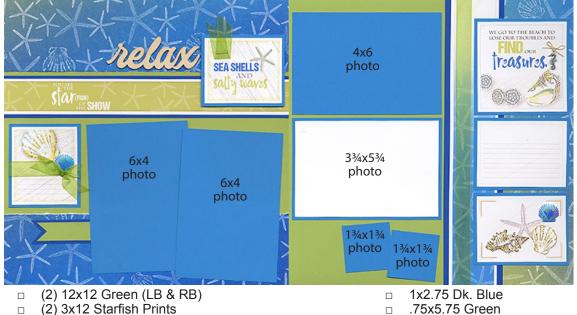

## Layouts 3 & 4

- .75x5.75 Green
- 4x6 White
- Printed Cutaparts
- (2) Crystal Shells
- Green Organza Ribbon
- Sea Horse Charm with Waxed Linen Thread
- "Relax" Wood Word

- 12x12 Lt. Blue (LB)
- 12x12 Sea Glass Print (RB)
- 4.25x5.75 Med. Blue
- .75x12 Dk. Blue
- (2) 4x6 Dk. Blue
- (4) 2.75x2.75 Dk. Blue

- (2) 4.25x6.25 Green
- (3) 3.75x5.75 Green
- **Printed Cutaparts**
- Blue Satin Ribbon
- Starfish Charm
- Sand Dollar Charm with Waxed Linen Thread