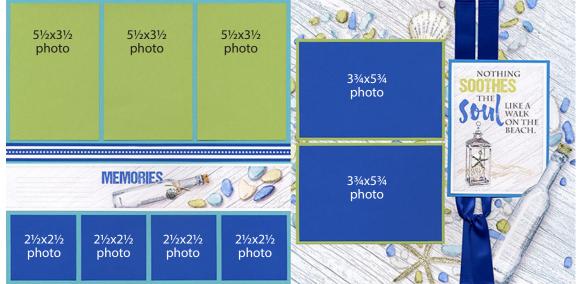

## Layouts 5 & 6

- □ 12x12 Starfish Print (LB)
- 12x12 Dk. Blue (RB)
- □ 3x12 Starfish Print
- □ .25x12 Med. Blue
- □ (2) 3x3.5 Med. Blue
- □ 3.75x5.75 Med. Blue
- □ 3x4 Med. Blue
- □ 3.5x12 Dk. Blue
- □ (2) 3x3.5 Green