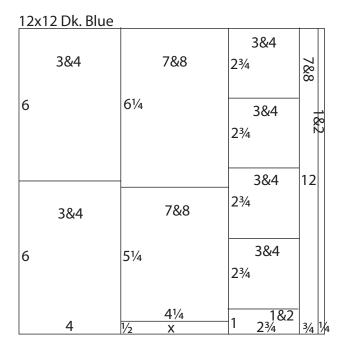

5. Trim one Dk. Blue at 11.75, 11, 9.5, 7.75 and 4.25". Cut the 4.25x12 at 6.75".

6. Cut one Dk. Blue at 11.75, 11, 8.25 and 4". Trim the 4x12 at 6". Cut the 4.25x12 at 11.5 and 6.25". Trim the 2.75x12 at 11, 8.25, 5.5 and 2.75".