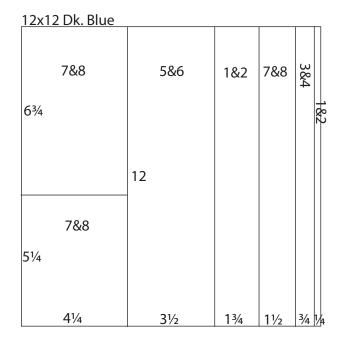

5. Trim one Dk. Blue at 11.75, 11, 9.5, 7.75 and 4.25". Cut the 4.25x12 at 6.75".

6. Cut one Dk. Blue at 11.75, 11, 8.25 and 4". Trim the 4x12 at 6". Cut the 4.25x12 at 11.5 and 6.25". Trim the 2.75x12 at 11, 8.25, 5.5 and 2.75".