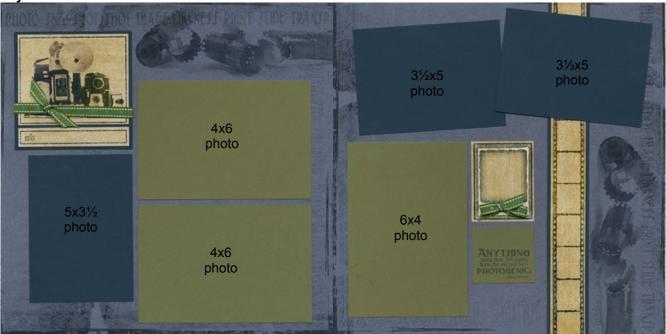

| 8½x11 Kraft Print |
|-------------------|
| 7                 |
| 8½                |

Layout 7 & 8

- 12x12 Light Blue Plain (LB)
- □ 12x12 Light Green Print (RB)
- 12x12 Kraft Print
- 8.5x11 Dark Blue Plain
- (2) 3x3 Light Green Plains (From 1&2)
- 4.25x6.25 Dark Green Photo Matte
- □ (2) 4.25x6.25 Light Blue Photo Mattes
- Sand Cutaparts
- Ivory Crimped Ribbon
- Unmounted Stamps

- 1. Cut the 12x12 Kraft Print at 8.5".
- 2. Trim the 8.5x11 Dark Blue Plain vertically at 6.75 and 4". Cut the 4x11 horizontally at 10.5, 7 and 3.5". Trim the 2.75x11 horizontally at 8.25, 5.5 and 2.75". Cut the 1.75x11 horizontally at 8".