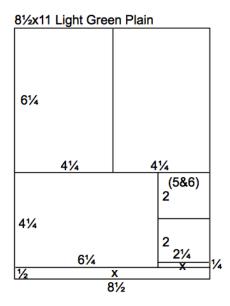

- 8.5x11 Kraft Print
- 4.25x6.25 Light Blue Photo Matte
- Sand Cutaparts
- Blue Ribbon
- Unmounted Stamps
- 1. Trim the 12x12 Dark Blue Plain at 11.25, 10.5, 9, 7.5 and 5.25". Cut the 5.25x12 horizontally at 11.25, 7.5 and 3.75".
- 2. Cut the 8.5x11 Dark Blue Plain vertically at 7 and 4.25". Cut the 4.25x11 horizontally at 9.75 and 5.5". Trim the 2.75x11 horizontally at 8.25, 5.5 and 2.75". Cut the 1.5x11 horizontally at 10, 8, 6, 4 and 2".
- 3. Trim the 8.5x11 Light Green Plain vertically at 7.5 and 6". Cut the 6x11 horizontally at 8 and 4". Trim the 3x6 horizontally at 3". Cut the 1.5x11 horizontally at 8".