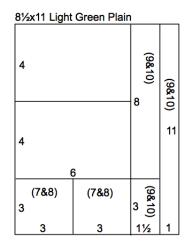

Layout 3 & 4

- □ (2) 12x12 Light Blue Prints (LB & RB)
- 8.5x11 Light Green Plain
- (3) 3.75x5.25 Dark Blue Plains (From 1&2)
- 1.5x12 Dark Blue Plain (From 1&2)
- 4.25x4.25 Dark Blue Plain (From 1&2)
- Sand Cutaparts
- Green Grosgrain Ribbon
- Unmounted Stamps
- 1. Trim the 8.5x11 Light Green Plain horizontally at 10.5 and 6.25". Cut the 6.25x8.5 horizontally at 4.25". Trim the 4.25x8.5 horizontally at 6.25". Cut the 2.25x4.25 horizontally at 4 and 2".