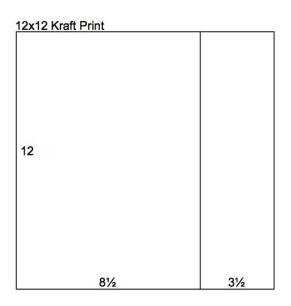

| 8½x11 Kraft Print |
|-------------------|
| 7                 |
| 8½                |

Layout 7 & 8

- 12x12 Light Blue Plain (LB)
- □ 12x12 Light Green Print (RB)
- 12x12 Kraft Print
- 8.5x11 Dark Blue Plain
- (2) 3x3 Light Green Plains (From 1&2)
- 4.25x6.25 Dark Green Photo Matte
- □ (2) 4.25x6.25 Light Blue Photo Mattes
- Sand Cutaparts
- Ivory Crimped Ribbon
- Unmounted Stamps

- 1. Cut the 12x12 Kraft Print at 8.5".
- 2. Trim the 8.5x11 Dark Blue Plain vertically at 6.75 and 4". Cut the 4x11 horizontally at 10.5, 7 and 3.5". Trim the 2.75x11 horizontally at 8.25, 5.5 and 2.75". Cut the 1.75x11 horizontally at 8".