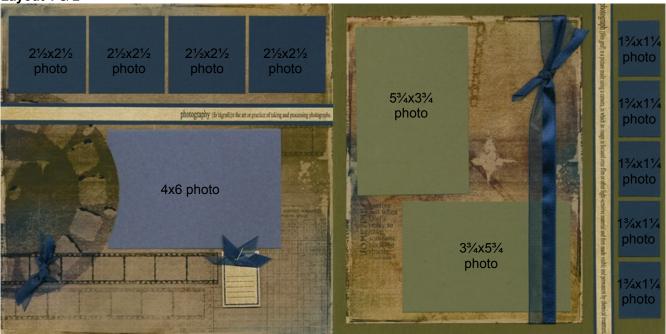

RB = Right Base Paper

**Preparation:** Use a paper cutter or craft knife and cutting mat to trim the Sand printed cutaparts into sections as indicated by the artwork.

Layout 1 & 2

- □ 12x12 Kraft Print (LB)
- 12x12 Dark Green Plain (RB)
- 12x12 Dark Blue Plain
- 8.5x11 Dark Blue Plain
- 8.5x11 Light Green Plain

- 8.5x11 Kraft Print
- 4.25x6.25 Light Blue Photo Matte
- Sand Cutaparts
- Blue Ribbon
- Unmounted Stamps
- 1. Trim the 12x12 Dark Blue Plain at 11.25, 10.5, 9, 7.5 and 5.25". Cut the 5.25x12 horizontally at 11.25, 7.5 and 3.75".
- 2. Cut the 8.5x11 Dark Blue Plain vertically at 7 and 4.25". Cut the 4.25x11 horizontally at 9.75 and 5.5". Trim the 2.75x11 horizontally at 8.25, 5.5 and 2.75". Cut the 1.5x11 horizontally at 10, 8, 6, 4 and 2".
- 3. Trim the 8.5x11 Light Green Plain vertically at 7.5 and 6". Cut the 6x11 horizontally at 8 and 4". Trim the 3x6 horizontally at 3". Cut the 1.5x11 horizontally at 8".