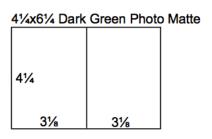

- □ (3) 4.25x6.25 Sand Photo Mattes
- Sand Cutaparts
- Green Grosgrain Ribbon
- Ivory Crimped Ribbon
- Masking Stencil
- Unmounted Stamps
- 1. Trim the 8.5x11 Kraft Print horizontally at 7".
- 2. Cut one 4.25x6.25 Dark Green Photo Matte horizontally at 3.125".