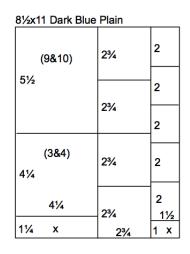

- 8.5x11 Kraft Print
- 4.25x6.25 Light Blue Photo Matte
- Sand Cutaparts
- Blue Ribbon
- Unmounted Stamps
- 1. Trim the 12x12 Dark Blue Plain at 11.25, 10.5, 9, 7.5 and 5.25". Cut the 5.25x12 horizontally at 11.25, 7.5 and 3.75".
- 2. Cut the 8.5x11 Dark Blue Plain vertically at 7 and 4.25". Cut the 4.25x11 horizontally at 9.75 and 5.5". Trim the 2.75x11 horizontally at 8.25, 5.5 and 2.75". Cut the 1.5x11 horizontally at 10, 8, 6, 4 and 2".
- 3. Trim the 8.5x11 Light Green Plain vertically at 7.5 and 6". Cut the 6x11 horizontally at 8 and 4". Trim the 3x6 horizontally at 3". Cut the 1.5x11 horizontally at 8".