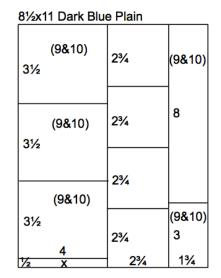

- 8.5x11 Kraft Print
- 4.25x6.25 Light Blue Photo Matte
- Sand Cutaparts
- Blue Ribbon
- Unmounted Stamps
- 1. Trim the 12x12 Dark Blue Plain at 11.25, 10.5, 9, 7.5 and 5.25". Cut the 5.25x12 horizontally at 11.25, 7.5 and 3.75".
- 2. Cut the 8.5x11 Dark Blue Plain vertically at 7 and 4.25". Cut the 4.25x11 horizontally at 9.75 and 5.5". Trim the 2.75x11 horizontally at 8.25, 5.5 and 2.75". Cut the 1.5x11 horizontally at 10, 8, 6, 4 and 2".
- 3. Trim the 8.5x11 Light Green Plain vertically at 7.5 and 6". Cut the 6x11 horizontally at 8 and 4". Trim the 3x6 horizontally at 3". Cut the 1.5x11 horizontally at 8".