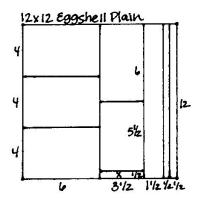

## Layout #1 and #2

- ☐ 12x12 Bay Leaf Plain
- ☐ 12x12 Bay Leaf Print
- □ 12x12 Eggshell Plain
  - 1. Trim the 12x12 Eggshell Plain at 11.5, 11, 9.5, and 6". Cut the 6x12 horizontally at 8 and 4". Trim the 3.5x12 horizontally at 11.5 and 6".
- □ White Cutapart Stickers
- □ Bay Leaf Printed Cutapart
- ☐ (4) Gold Brads