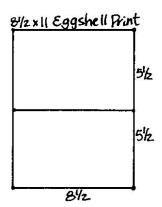

Layout #3 and #4

- □ 12x12 Brick Plain
- □ 12x12 Eggshell Print
- ☐ 12x12 Bay Leaf Plain
- □ 8.5x11 Eggshell Print
  - 1. Trim the 12x12 Bay Leaf Plain at 10 and 6". Cut the 6x12 horizontally at 8 and 4". Trim the 4x12 horizontally at 10 and 5". Cut the 2x12 horizontally at 6".
  - 2. Cut the 8.5x11 Brick Plain horizontally at 9.25 and 5". Trim the 5x8.5 horizontally at 8 and 4". Cut the 4.25x8.5 horizontally at 6.25". Trim the 1.75x8.5 horizontally at 7, 5.25, 3.5, and 1.75".