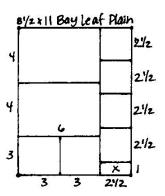

All rights reserved ©2010, Club Scrap, Inc.

Layout #9 and #10

- ☐ 12x12 Brick Plain
- ☐ 12x12 Pumpkin Plain
- □ 12x12 Bay Leaf Print
- □ 8.5x11 Pumpkin Plain
  - 1. Trim the 12x12 Bay Leaf Print, with the hand border on the right side of the page, at 8.75". Cut the 8.75x12 horizontally at 7". Trim the 5x8.75 at 8, 6, 4, and 2".
  - 2. Cut the 8.5x11 Pumpkin Plain vertically at 5.25". Trim the 3.25x11 horizontally at 10.5 and 5.25".