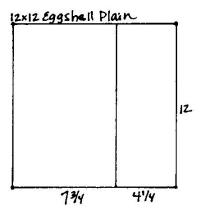

## Layout #1 and #2

- ☐ 12x12 Bay Leaf Plain
- ☐ 12x12 Bay Leaf Print
- □ 12x12 Eggshell Plain
  - 1. Trim the 12x12 Eggshell Plain at 11.5, 11, 9.5, and 6". Cut the 6x12 horizontally at 8 and 4". Trim the 3.5x12 horizontally at 11.5 and 6".
- □ White Cutapart Stickers
- □ Bay Leaf Printed Cutapart
- ☐ (4) Gold Brads