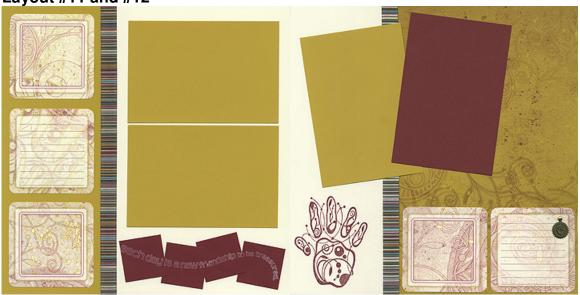

- (2) 4.25x6.25 Brick Photo Mattes
- □ Bay Leaf Printed Cutaparts
- □ UM Stamps

All rights reserved ©2010, Club Scrap, Inc.

Layout #11 and #12

- ☐ 12x12 Sunflower Plain
- □ 12x12 Sunflower Print
- □ 12x12 Eggshell Plain
- ☐ (3) 4.25x6.25 Sunflower Photo Mattes
- □ 4.25x6.25 Brick Photo Matte
- □ (5) Eggshell Coasters
  - 1. Trim the 12x12 Eggshell Plain at 7.75".

- (4) 1.75x1.75 Brick Plains (From #3 and #4)
- □ UM Stamps
- □ Wood Mounted Stamp
- ☐ Multi-Colored Ribbon
- ☐ Gold Brad
- $\hfill\Box$  Smiley Sun Charm