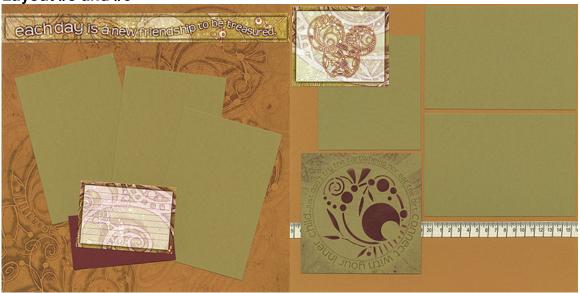

Layout #3 and #4

- □ 12x12 Brick Plain
- □ 12x12 Eggshell Print
- ☐ 12x12 Bay Leaf Plain
- □ 8.5x11 Eggshell Print
  - 1. Trim the 12x12 Bay Leaf Plain at 10 and 6". Cut the 6x12 horizontally at 8 and 4". Trim the 4x12 horizontally at 10 and 5". Cut the 2x12 horizontally at 6".
  - 2. Cut the 8.5x11 Brick Plain horizontally at 9.25 and 5". Trim the 5x8.5 horizontally at 8 and 4". Cut the 4.25x8.5 horizontally at 6.25". Trim the 1.75x8.5 horizontally at 7, 5.25, 3.5, and 1.75".

- 2.25x4.25 Brick Plain (From #3 and #4)
- □ Bay Leaf Printed Cutapart
- □ CS® Stencil
- □ White Cutapart Stickers
- ☐ Measuring Tape Twill

Layout #7 and #8

- ☐ 12x12 Sunflower Plain
- □ 12x12 Eggshell Print
- □ 8.5x11 Eggshell Print
- □ 8.5x11 Sunflower Print
- □ 8.5x11 Bay Leaf Plain
  - 1. Trim the 8.5x11 Eggshell Print horizontally at 5.5".