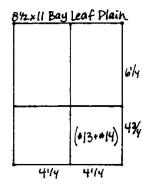

- □ (3) Eggshell Coasters
- □ Bay Leaf Printed Cutapart
- □ CS® Stencil

Layout #5 and #6

- ☐ 12x12 Pumpkin Print
- ☐ 12x12 Pumpkin Plain
- □ 8.5x11 Bay Leaf Plain
- ☐ (3) 4.25x6.25 Bay Leaf Photo Mattes
  - 1. Trim the 8.5x11 Bay Leaf Plain vertically at 4.25". Cut each 4.25x11 horizontally at 6.25".