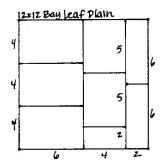

Layout #3 and #4

- □ 12x12 Brick Plain
- □ 12x12 Eggshell Print
- ☐ 12x12 Bay Leaf Plain
- □ 8.5x11 Eggshell Print
  - 1. Trim the 12x12 Bay Leaf Plain at 10 and 6". Cut the 6x12 horizontally at 8 and 4". Trim the 4x12 horizontally at 10 and 5". Cut the 2x12 horizontally at 6".
  - 2. Cut the 8.5x11 Brick Plain horizontally at 9.25 and 5". Trim the 5x8.5 horizontally at 8 and 4". Cut the 4.25x8.5 horizontally at 6.25". Trim the 1.75x8.5 horizontally at 7, 5.25, 3.5, and 1.75".