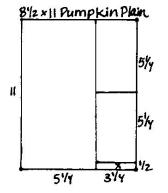

- □ (3) Eggshell Coasters
- □ Bay Leaf Printed Cutapart
- □ CS® Stencil

Layout #5 and #6

- ☐ 12x12 Pumpkin Print
- ☐ 12x12 Pumpkin Plain
- □ 8.5x11 Bay Leaf Plain
- ☐ (3) 4.25x6.25 Bay Leaf Photo Mattes
  - 1. Trim the 8.5x11 Bay Leaf Plain vertically at 4.25". Cut each 4.25x11 horizontally at 6.25".

- 2.25x4.25 Brick Plain (From #3 and #4)
- □ Bay Leaf Printed Cutapart
- □ CS® Stencil
- □ White Cutapart Stickers
- ☐ Measuring Tape Twill

Layout #7 and #8

- ☐ 12x12 Sunflower Plain
- □ 12x12 Eggshell Print
- □ 8.5x11 Eggshell Print
- □ 8.5x11 Sunflower Print
- □ 8.5x11 Bay Leaf Plain
  - 1. Trim the 8.5x11 Eggshell Print horizontally at 5.5".

- □ 4.25x6.25 Pumpkin Photo Matte
- □ Bay Leaf Printed Cutaparts
- □ UM Stamps
- □ Eggshell Coaster
- ☐ Rusted Tin Heart

2. Cut the 8.5x11 Bay Leaf Plain vertically at 6". Trim the 6x11 horizontally at 8 and 4". Cut the 3x6 horizontally at 3". Trim the 2.5x11 horizontally at 10, 7.5, 5, and 2.5".