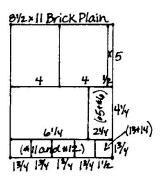

Layout #3 and #4

- □ 12x12 Brick Plain
- □ 12x12 Eggshell Print
- ☐ 12x12 Bay Leaf Plain
- □ 8.5x11 Eggshell Print
  - 1. Trim the 12x12 Bay Leaf Plain at 10 and 6". Cut the 6x12 horizontally at 8 and 4". Trim the 4x12 horizontally at 10 and 5". Cut the 2x12 horizontally at 6".
  - 2. Cut the 8.5x11 Brick Plain horizontally at 9.25 and 5". Trim the 5x8.5 horizontally at 8 and 4". Cut the 4.25x8.5 horizontally at 6.25". Trim the 1.75x8.5 horizontally at 7, 5.25, 3.5, and 1.75".