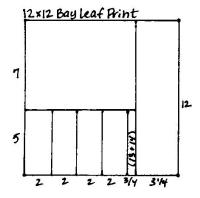

All rights reserved ©2010, Club Scrap, Inc.

Layout #9 and #10

- ☐ 12x12 Brick Plain
- ☐ 12x12 Pumpkin Plain
- □ 12x12 Bay Leaf Print
- □ 8.5x11 Pumpkin Plain
  - 1. Trim the 12x12 Bay Leaf Print, with the hand border on the right side of the page, at 8.75". Cut the 8.75x12 horizontally at 7". Trim the 5x8.75 at 8, 6, 4, and 2".
  - 2. Cut the 8.5x11 Pumpkin Plain vertically at 5.25". Trim the 3.25x11 horizontally at 10.5 and 5.25".