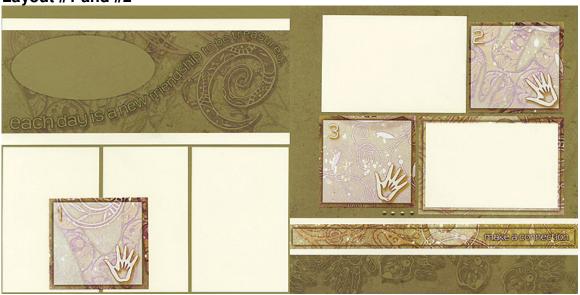

## Layout #1 and #2

- ☐ 12x12 Bay Leaf Plain
- ☐ 12x12 Bay Leaf Print
- □ 12x12 Eggshell Plain
  - 1. Trim the 12x12 Eggshell Plain at 11.5, 11, 9.5, and 6". Cut the 6x12 horizontally at 8 and 4". Trim the 3.5x12 horizontally at 11.5 and 6".
- □ White Cutapart Stickers
- □ Bay Leaf Printed Cutapart
- ☐ (4) Gold Brads