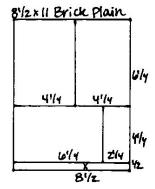

Layout #3 and #4

- □ 12x12 Brick Plain
- □ 12x12 Eggshell Print
- ☐ 12x12 Bay Leaf Plain
- □ 8.5x11 Eggshell Print
  - 1. Trim the 12x12 Bay Leaf Plain at 10 and 6". Cut the 6x12 horizontally at 8 and 4". Trim the 4x12 horizontally at 10 and 5". Cut the 2x12 horizontally at 6".
  - 2. Cut the 8.5x11 Brick Plain horizontally at 9.25 and 5". Trim the 5x8.5 horizontally at 8 and 4". Cut the 4.25x8.5 horizontally at 6.25". Trim the 1.75x8.5 horizontally at 7, 5.25, 3.5, and 1.75".