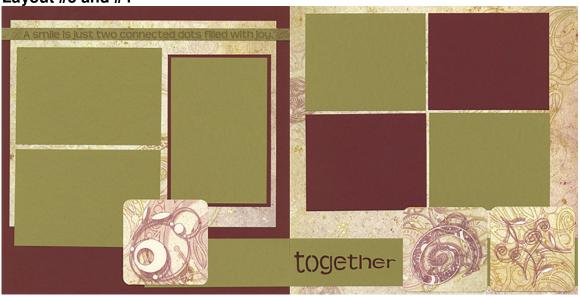

Layout #3 and #4

- □ 12x12 Brick Plain
- □ 12x12 Eggshell Print
- ☐ 12x12 Bay Leaf Plain
- □ 8.5x11 Eggshell Print
  - 1. Trim the 12x12 Bay Leaf Plain at 10 and 6". Cut the 6x12 horizontally at 8 and 4". Trim the 4x12 horizontally at 10 and 5". Cut the 2x12 horizontally at 6".
  - 2. Cut the 8.5x11 Brick Plain horizontally at 9.25 and 5". Trim the 5x8.5 horizontally at 8 and 4". Cut the 4.25x8.5 horizontally at 6.25". Trim the 1.75x8.5 horizontally at 7, 5.25, 3.5, and 1.75".