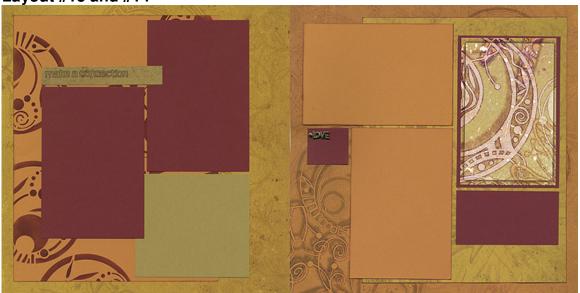

## Layout #13 and #14

- □ 12x12 Sunflower Print
- ☐ 12x12 Pumpkin Print
- □ 8.5x11 Pumpkin Plain
- □ 8.5x11 Sunflower Print
- □ 8.5x11 Brick Plain
- ☐ (2) 4.25x6.25 Pumpkin Photo Mattes
- □ 4.25x4.75 Bay Leaf Plain (From #5 and #6)
  - 1. Trim the 8.5x11 Brick Plain horizontally at 10.5 and 6.25". Cut the 6.25x8.5 horizontally at 4.25". Trim the 4.25x8.5 horizontally at 6.25".

- .75x5 Bay Leaf Print (From #9 and #10)
- □ 1.5x1.75 Brick Plain (From #3 and #4)
- □ CS® Stencil
- □ UM Stamps
- □ White Cutapart Sticker
- □ Love Charm
- □ Gold Brad