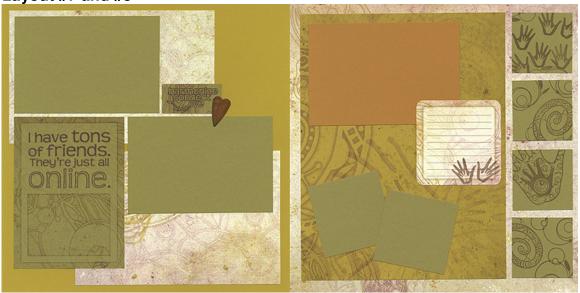

- □ (3) Eggshell Coasters
- □ Bay Leaf Printed Cutapart
- □ CS® Stencil

Layout #5 and #6

- ☐ 12x12 Pumpkin Print
- ☐ 12x12 Pumpkin Plain
- □ 8.5x11 Bay Leaf Plain
- ☐ (3) 4.25x6.25 Bay Leaf Photo Mattes
  - 1. Trim the 8.5x11 Bay Leaf Plain vertically at 4.25". Cut each 4.25x11 horizontally at 6.25".

- 2.25x4.25 Brick Plain (From #3 and #4)
- □ Bay Leaf Printed Cutapart
- □ CS® Stencil
- □ White Cutapart Stickers
- ☐ Measuring Tape Twill

Layout #7 and #8

- ☐ 12x12 Sunflower Plain
- □ 12x12 Eggshell Print
- □ 8.5x11 Eggshell Print
- □ 8.5x11 Sunflower Print
- □ 8.5x11 Bay Leaf Plain
  - 1. Trim the 8.5x11 Eggshell Print horizontally at 5.5".