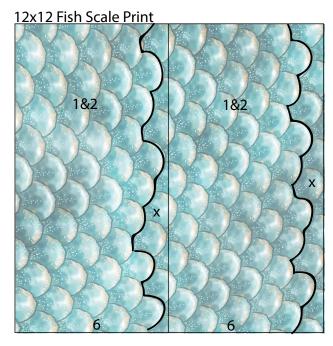

If you do not have an item to complete the layout as shown, simply omit or substitute the item.

12x12 White Cutapart

12x12 White Cutapart

 Place one 12x12 Fish Scale Print into the trimmer with the scales running left to right; cut at 6". Use a scissors or craft knife and cutting mat to cut along the edge of each piece as shown by the solid lines in the diagram. 12x12 Seahorse Print

### Layouts 1 & 2

- □ (2) 12x12 Brown Plains (LB & RB)
- □ (3) 4.25x6.25 Dk. Green Photo Mats
- □ (2) 6x12 Fish Scale Prints
- □ 1x12 Teal Plain

- White Cutaparts
- Metallic Gold Ribbon
- Mermaid Tail Charm
- (2) Starfish Gems

- □ 12x12 Dk. Green Plain (LB)
- □ 12x12 Seahorse Print (RB)
- □ (3) 4.25x6.25 Aqua Photo Mats
- □ (4) 3x3 Dk. Green Plains
- □ 1.5x12 Dk. Green Plain

- 4x6 Teal Plain
- White Cutaparts
- □ Silver Seahorse Charm
- □ (3) Starfish Gems
- □ Teal Frayed Chiffon Ribbon

#### Layouts 5 & 6

- □ 12x12 Teal Plain (LB)
- □ 12x12 Fish Scale Print (RB)
- □ (3) 4.25x6.25 Pale Blue Photo Mats
- □ 1x12 Teal Plain
- □ (2) 3.75x4 Teal Plains
- (2) 2x3.75 Teal Plains

31/2x33/4

photo