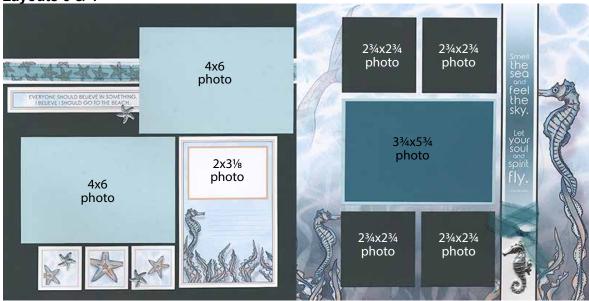

- □ 12x12 Dk. Green Plain (LB)
- □ 12x12 Seahorse Print (RB)
- □ (3) 4.25x6.25 Aqua Photo Mats
- □ (4) 3x3 Dk. Green Plains
- □ 1.5x12 Dk. Green Plain

- 4x6 Teal Plain
- White Cutaparts
- □ Silver Seahorse Charm
- □ (3) Starfish Gems
- □ Teal Frayed Chiffon Ribbon

31/2x13/4

photo

31/2x23/4

photo

31/2x33/4

photo