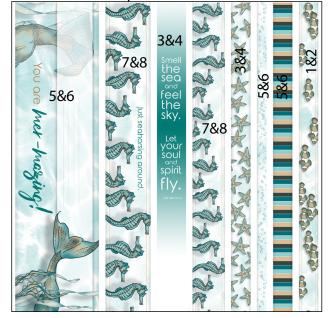

#### Preparation:

Trim the White printed cutaparts into sections as indicated by the artwork. While trimming the cutaparts and papers according to the instructions, distribute the pieces to a pile or file designated for each double page spread as referenced in the diagram.

If you do not have an item to complete the layout as shown, simply omit or substitute the item.

12x12 White Cutapart

12x12 White Cutapart

 Place one 12x12 Fish Scale Print into the trimmer with the scales running left to right; cut at 6". Use a scissors or craft knife and cutting mat to cut along the edge of each piece as shown by the solid lines in the diagram. 12x12 Seahorse Print

7&8

7&8

12

2. Position one 12x12 Seahorse Print right side up into the trimmer; cut at 7.5".

3. Trim one 12x12 Dk. Green Plain at 10.5, 8.75, 6.5 and 3.5". Cut the 3.5x12 horizontally at 10.5, 7 and 3.5". Trim the 1.5x3.5 horizontally at 1.75". Cut the 3x12 horizontally at 9, 6 and 3".

4. Cut one 12x12 Teal Plain at 11, 10 and 6". Trim the 6x12 horizontally at 11.25, 7.5 and 3.75". Cut two 3.75x6 pieces horizontally at 4". Trim one 3.75x6 horizontally at 3". Trim the 4x12 horizontally at 6".

### Layouts 1 & 2

- □ (2) 12x12 Brown Plains (LB & RB)
- □ (3) 4.25x6.25 Dk. Green Photo Mats
- □ (2) 6x12 Fish Scale Prints
- □ 1x12 Teal Plain

- White Cutaparts
- Metallic Gold Ribbon
- Mermaid Tail Charm
- (2) Starfish Gems

- □ 12x12 Dk. Green Plain (LB)
- □ 12x12 Seahorse Print (RB)
- □ (3) 4.25x6.25 Aqua Photo Mats
- □ (4) 3x3 Dk. Green Plains
- □ 1.5x12 Dk. Green Plain

- 4x6 Teal Plain
- White Cutaparts
- □ Silver Seahorse Charm
- □ (3) Starfish Gems
- □ Teal Frayed Chiffon Ribbon

#### Layouts 5 & 6

- □ 12x12 Teal Plain (LB)
- □ 12x12 Fish Scale Print (RB)
- □ (3) 4.25x6.25 Pale Blue Photo Mats
- □ 1x12 Teal Plain
- □ (2) 3.75x4 Teal Plains
- (2) 2x3.75 Teal Plains

31/2x33/4

photo

#### Layouts 7 & 8

- □ (2) 12x12 Pale Blue Plains (LB & RB)
- □ (3) 4.25x6.25 Brown Photo Mats
- □ 7.5x12 Seahorse Print
- □ 4.5x12 Seahorse Print
- □ 4x6 Teal Plain
- □ .75x6 Teal Plain
- □ 1.75x12 Dk. Green Plain
- □ 2.25x12 Dk. Green Plain