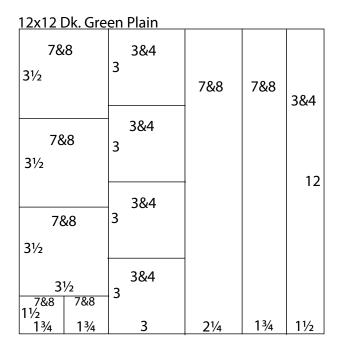

7&8

7&8

12

2. Position one 12x12 Seahorse Print right side up into the trimmer; cut at 7.5".

3. Trim one 12x12 Dk. Green Plain at 10.5, 8.75, 6.5 and 3.5". Cut the 3.5x12 horizontally at 10.5, 7 and 3.5". Trim the 1.5x3.5 horizontally at 1.75". Cut the 3x12 horizontally at 9, 6 and 3".