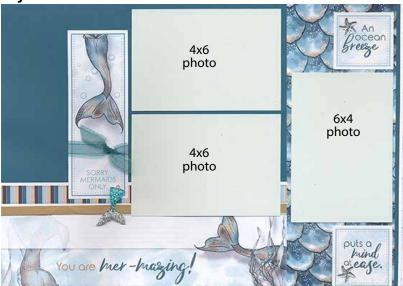

#### Layouts 7 & 8

- □ (2) 12x12 Pale Blue Plains (LB & RB)
- □ (3) 4.25x6.25 Brown Photo Mats
- □ 7.5x12 Seahorse Print
- □ 4.5x12 Seahorse Print
- □ 4x6 Teal Plain
- □ .75x6 Teal Plain
- □ 1.75x12 Dk. Green Plain
- □ 2.25x12 Dk. Green Plain

- (3) 3.5x3.5 Dk. Green Plains
- (2) 1.5x1.75 Dk. Green Plains
- White Cutaparts
- □ (3) Fish Scale Gems
- □ Silver Quote Charm
- Metallic Gold Ribbon
- ☐ Teal Frayed Chiffon Ribbon