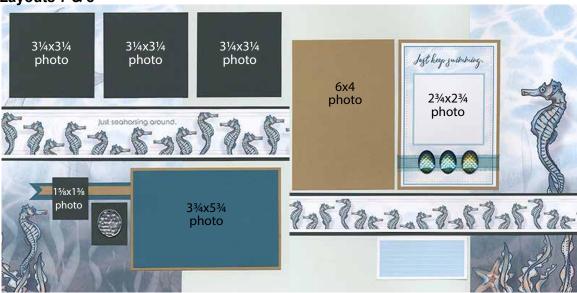

#### Layouts 7 & 8

- □ (2) 12x12 Pale Blue Plains (LB & RB)
- □ (3) 4.25x6.25 Brown Photo Mats
- □ 7.5x12 Seahorse Print
- □ 4.5x12 Seahorse Print
- □ 4x6 Teal Plain
- □ .75x6 Teal Plain
- □ 1.75x12 Dk. Green Plain
- □ 2.25x12 Dk. Green Plain

- (3) 3.5x3.5 Dk. Green Plains
- (2) 1.5x1.75 Dk. Green Plains
- White Cutaparts
- □ (3) Fish Scale Gems
- □ Silver Quote Charm
- Metallic Gold Ribbon
- ☐ Teal Frayed Chiffon Ribbon