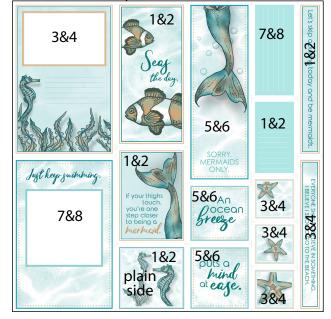

#### Preparation:

Trim the White printed cutaparts into sections as indicated by the artwork. While trimming the cutaparts and papers according to the instructions, distribute the pieces to a pile or file designated for each double page spread as referenced in the diagram.

If you do not have an item to complete the layout as shown, simply omit or substitute the item.

12x12 White Cutapart

12x12 White Cutapart

 Place one 12x12 Fish Scale Print into the trimmer with the scales running left to right; cut at 6". Use a scissors or craft knife and cutting mat to cut along the edge of each piece as shown by the solid lines in the diagram. 12x12 Seahorse Print

### Layouts 1 & 2

- □ (2) 12x12 Brown Plains (LB & RB)
- □ (3) 4.25x6.25 Dk. Green Photo Mats
- □ (2) 6x12 Fish Scale Prints
- □ 1x12 Teal Plain

- White Cutaparts
- Metallic Gold Ribbon
- Mermaid Tail Charm
- (2) Starfish Gems

- □ 12x12 Dk. Green Plain (LB)
- □ 12x12 Seahorse Print (RB)
- □ (3) 4.25x6.25 Aqua Photo Mats
- □ (4) 3x3 Dk. Green Plains
- □ 1.5x12 Dk. Green Plain

- 4x6 Teal Plain
- White Cutaparts
- □ Silver Seahorse Charm
- □ (3) Starfish Gems
- □ Teal Frayed Chiffon Ribbon

#### Layouts 5 & 6

- □ 12x12 Teal Plain (LB)
- □ 12x12 Fish Scale Print (RB)
- □ (3) 4.25x6.25 Pale Blue Photo Mats
- □ 1x12 Teal Plain
- □ (2) 3.75x4 Teal Plains
- (2) 2x3.75 Teal Plains

31/2x33/4

photo

#### Layouts 7 & 8

- □ (2) 12x12 Pale Blue Plains (LB & RB)
- □ (3) 4.25x6.25 Brown Photo Mats
- □ 7.5x12 Seahorse Print
- □ 4.5x12 Seahorse Print
- □ 4x6 Teal Plain
- □ .75x6 Teal Plain
- □ 1.75x12 Dk. Green Plain
- □ 2.25x12 Dk. Green Plain