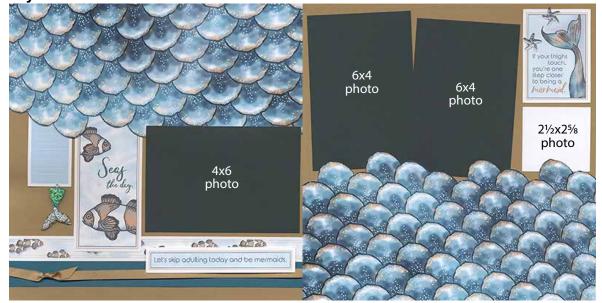

### Layouts 1 & 2

- □ (2) 12x12 Brown Plains (LB & RB)
- □ (3) 4.25x6.25 Dk. Green Photo Mats
- □ (2) 6x12 Fish Scale Prints
- □ 1x12 Teal Plain

- White Cutaparts
- Metallic Gold Ribbon
- Mermaid Tail Charm
- (2) Starfish Gems