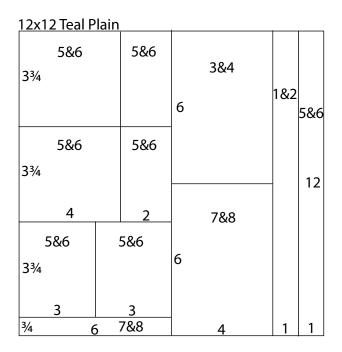

7&8

7&8

12

2. Position one 12x12 Seahorse Print right side up into the trimmer; cut at 7.5".

3. Trim one 12x12 Dk. Green Plain at 10.5, 8.75, 6.5 and 3.5". Cut the 3.5x12 horizontally at 10.5, 7 and 3.5". Trim the 1.5x3.5 horizontally at 1.75". Cut the 3x12 horizontally at 9, 6 and 3".

4. Cut one 12x12 Teal Plain at 11, 10 and 6". Trim the 6x12 horizontally at 11.25, 7.5 and 3.75". Cut two 3.75x6 pieces horizontally at 4". Trim one 3.75x6 horizontally at 3". Trim the 4x12 horizontally at 6".