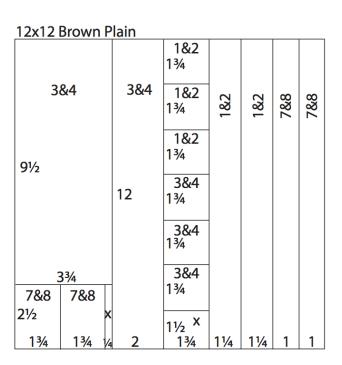

1. Trim one 12x12 Orange Plain at 6". Cut each 6x12 horizontally at 8 and 4".

3. Cut one 12x12 Brown Plain at 11, 10, 8.75, 7.5, 5.75 and 3.75". Trim the 3.75x12 horizontally at 9.5". Cut the 2.5x3.75 horizontally at 3.5 and 1.75". Trim the 1.75x12 horizontally at 10.5, 8.75, 7, 5.25, 3.5 and 1.75".