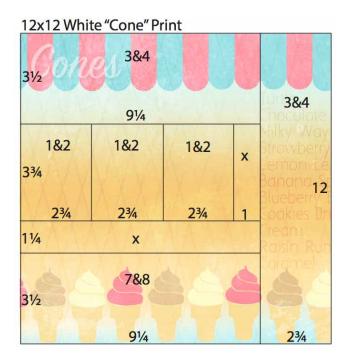

12x12 White "Sweet Tooth" Print

2. Place one 12x12 White "Sweet Tooth" Print into the trimmer with the lollipop in the bottom center; trim at 8.25 and 4". Trim the 4x12 horizontally at 8 and 4".

4. Place one 12x12 White "Cone" Print into the trimmer with the row of cones horizontally at the bottom; cut at 9.25". Rotate the 9.25x12 counter-clockwise so the cones are on the right; trim at 8.5, 7.25 and 3.5". Cut the 3.75x9.25 horizontally at 8.25, 5.5 and 2.75".