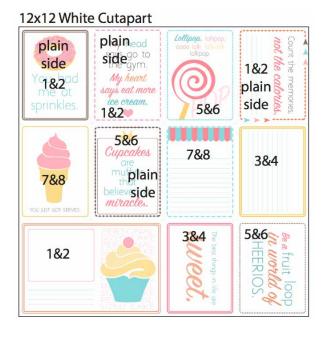

#### Preparation:

Trim the White printed cutaparts into sections as indicated by the artwork. While trimming the cutaparts and papers according to the instructions, distribute the pieces to a pile designated for each double page spread as referenced in the diagram.

#### Layouts 1 & 2

- □ 12x12 White "Sweet Tooth" Print (LB)
- □ 12x12 Aqua Plain (RB)
- □ 4.25x6.25 Pink Photo Mat
- □ 4.25x6.25 Yellow Photo Mat
- □ 4x6 Orange Plain
- □ (3) 2.75x3.75 White "Cone" Prints

- □ (3) 1.75x1.75 Brown Plains
- (2) 1.25x12 Brown Plains
- White Cutaparts
- □ Brown Satin Ribbon
- Enamel Dots
- Resin Wrapped Candy

## Layouts 3 & 4

- □ 12x12 Yellow Plain (LB)
- □ 12x12 Orange Plain (RB)
- □ (2) 4.25x6.25 Aqua Photo Mats
- □ (2) 4.25x6.25 Yellow Photo Mats
- □ (2) 4x6 Orange Plains
- □ 3.5x9.25 White "Cone" Print
- □ 2.75x12 White "Cone" Print
- □ (3) 1.75x1.75 Brown Plains

- 3.75x9.5 Brown Plain
- □ 2x12 Brown Plain
- White Cutaparts
- □ Silver Lollipop Charm
- □ Yellow Striped Ribbon
- □ Brown Satin Ribbon
- Enamel Dots

#### Layouts 5 & 6

- □ 12x12 Aqua Plain (LB)
- □ 12x12 Brown Plain (RB)
- □ (2) 4.25x6.25 Pink Photo Mats
- □ 4.25x6.25 Aqua Photo Mat
- □ (3) 4x4 White "Sweet Tooth" Prints
- □ 4.25x12 White "Sweet Tooth" Print

- □ 3.75x12 White "Sweet Tooth" Print
- White Cutaparts
- □ Pink/White Twine
- □ Wrapped Resin Candy
- □ Silver Lollipop Charm
- Enamel Dots

### Layouts 7 & 8

- □ 12x12 White "Cones" Print (LB)
- □ 12x12 Yellow Plain (RB)
- □ (3) 4.25x6.25 Brown Plains
- □ (3) 4x6 Orange Plains
- □ 3.5x9.25 White "Cone" Print
- (2) 1x12 Brown Plains

- (2) 1.75x2.5 Brown Plains
- □ White Cutaparts
- □ Wrapped Resin Candy
- □ (3) Silver Lollipop Charms
- Enamel Dots