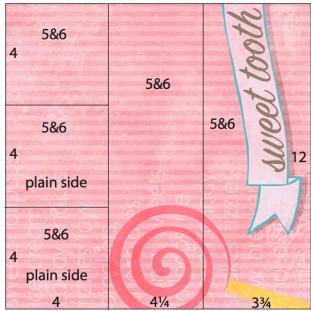

12x12 White "Sweet Tooth" Print

2. Place one 12x12 White "Sweet Tooth" Print into the trimmer with the lollipop in the bottom center; trim at 8.25 and 4". Trim the 4x12 horizontally at 8 and 4".

4. Place one 12x12 White "Cone" Print into the trimmer with the row of cones horizontally at the bottom; cut at 9.25". Rotate the 9.25x12 counter-clockwise so the cones are on the right; trim at 8.5, 7.25 and 3.5". Cut the 3.75x9.25 horizontally at 8.25, 5.5 and 2.75".