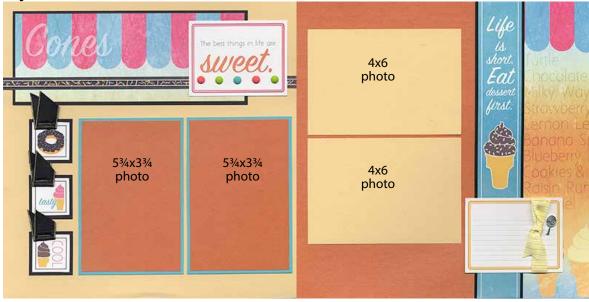

## Layouts 3 & 4

- □ 12x12 Yellow Plain (LB)
- □ 12x12 Orange Plain (RB)
- □ (2) 4.25x6.25 Aqua Photo Mats
- □ (2) 4.25x6.25 Yellow Photo Mats
- □ (2) 4x6 Orange Plains
- □ 3.5x9.25 White "Cone" Print
- □ 2.75x12 White "Cone" Print
- □ (3) 1.75x1.75 Brown Plains

- 3.75x9.5 Brown Plain
- □ 2x12 Brown Plain
- White Cutaparts
- □ Silver Lollipop Charm
- □ Yellow Striped Ribbon
- □ Brown Satin Ribbon
- Enamel Dots