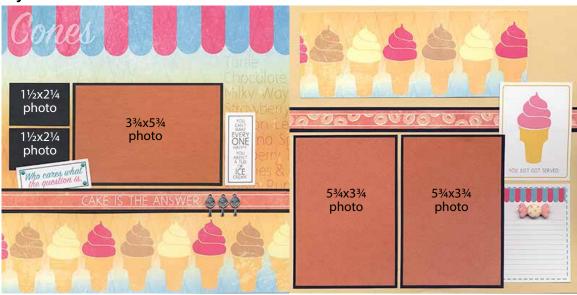

## Layouts 3 & 4

- □ 12x12 Yellow Plain (LB)
- □ 12x12 Orange Plain (RB)
- □ (2) 4.25x6.25 Aqua Photo Mats
- □ (2) 4.25x6.25 Yellow Photo Mats
- □ (2) 4x6 Orange Plains
- □ 3.5x9.25 White "Cone" Print
- □ 2.75x12 White "Cone" Print
- □ (3) 1.75x1.75 Brown Plains

- 3.75x9.5 Brown Plain
- □ 2x12 Brown Plain
- White Cutaparts
- □ Silver Lollipop Charm
- □ Yellow Striped Ribbon
- □ Brown Satin Ribbon
- Enamel Dots