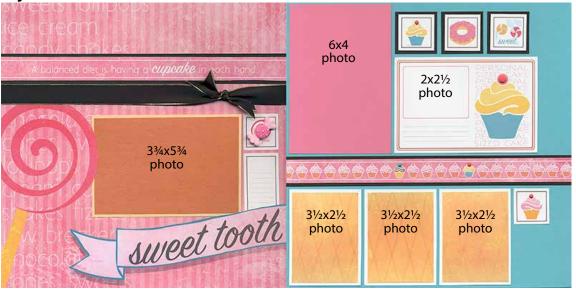

#### Layouts 1 & 2

- □ 12x12 White "Sweet Tooth" Print (LB)
- □ 12x12 Aqua Plain (RB)
- □ 4.25x6.25 Pink Photo Mat
- □ 4.25x6.25 Yellow Photo Mat
- □ 4x6 Orange Plain
- □ (3) 2.75x3.75 White "Cone" Prints

- □ (3) 1.75x1.75 Brown Plains
- (2) 1.25x12 Brown Plains
- White Cutaparts
- □ Brown Satin Ribbon
- Enamel Dots
- Resin Wrapped Candy