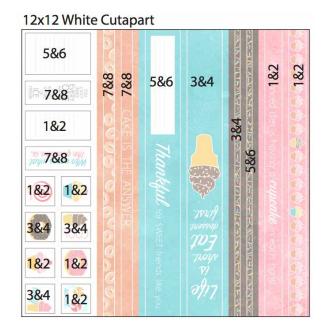

#### Preparation:

Trim the White printed cutaparts into sections as indicated by the artwork. While trimming the cutaparts and papers according to the instructions, distribute the pieces to a pile designated for each double page spread as referenced in the diagram.

#### Layouts 1 & 2

- □ 12x12 White "Sweet Tooth" Print (LB)
- □ 12x12 Aqua Plain (RB)
- □ 4.25x6.25 Pink Photo Mat
- □ 4.25x6.25 Yellow Photo Mat
- □ 4x6 Orange Plain
- □ (3) 2.75x3.75 White "Cone" Prints

- □ (3) 1.75x1.75 Brown Plains
- (2) 1.25x12 Brown Plains
- White Cutaparts
- □ Brown Satin Ribbon
- Enamel Dots
- Resin Wrapped Candy

## Layouts 3 & 4

- □ 12x12 Yellow Plain (LB)
- □ 12x12 Orange Plain (RB)
- □ (2) 4.25x6.25 Aqua Photo Mats
- □ (2) 4.25x6.25 Yellow Photo Mats
- □ (2) 4x6 Orange Plains
- □ 3.5x9.25 White "Cone" Print
- □ 2.75x12 White "Cone" Print
- □ (3) 1.75x1.75 Brown Plains

- 3.75x9.5 Brown Plain
- □ 2x12 Brown Plain
- White Cutaparts
- □ Silver Lollipop Charm
- □ Yellow Striped Ribbon
- □ Brown Satin Ribbon
- Enamel Dots

#### Layouts 5 & 6

- □ 12x12 Aqua Plain (LB)
- □ 12x12 Brown Plain (RB)
- □ (2) 4.25x6.25 Pink Photo Mats
- □ 4.25x6.25 Aqua Photo Mat
- □ (3) 4x4 White "Sweet Tooth" Prints
- □ 4.25x12 White "Sweet Tooth" Print

- □ 3.75x12 White "Sweet Tooth" Print
- White Cutaparts
- □ Pink/White Twine
- □ Wrapped Resin Candy
- □ Silver Lollipop Charm
- Enamel Dots

### Layouts 7 & 8

- □ 12x12 White "Cones" Print (LB)
- □ 12x12 Yellow Plain (RB)
- □ (3) 4.25x6.25 Brown Plains
- □ (3) 4x6 Orange Plains
- □ 3.5x9.25 White "Cone" Print
- (2) 1x12 Brown Plains

- (2) 1.75x2.5 Brown Plains
- □ White Cutaparts
- □ Wrapped Resin Candy
- □ (3) Silver Lollipop Charms
- Enamel Dots