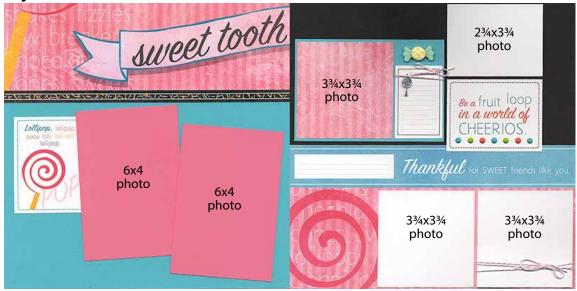

#### Layouts 5 & 6

- □ 12x12 Aqua Plain (LB)
- □ 12x12 Brown Plain (RB)
- □ (2) 4.25x6.25 Pink Photo Mats
- □ 4.25x6.25 Aqua Photo Mat
- □ (3) 4x4 White "Sweet Tooth" Prints
- □ 4.25x12 White "Sweet Tooth" Print

- □ 3.75x12 White "Sweet Tooth" Print
- White Cutaparts
- □ Pink/White Twine
- □ Wrapped Resin Candy
- □ Silver Lollipop Charm
- Enamel Dots