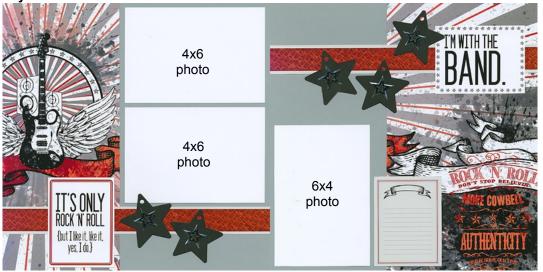

## Layout 1 & 2

- (2) 12x12 Medium Gray Plains (LB & RB)
- □ (3) 4.25x6.25 White Photo Mats
- □ 5.25x12 White Print
- □ 6.75x12 White Print

- White Cutaparts
- □ Lt. Gray Cutaparts
- □ (5) Black Star-shaped Tags
- (5) Star-shaped Sequins