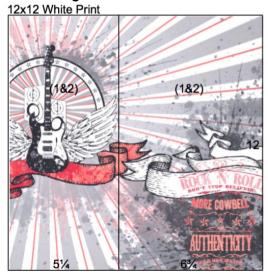

## **Paper Trimming Instructions**

1. Place one 12x12 White Print right side up into the trimmer and cut at 5.25".

2. Cut one 12x12 White Plain at 11 and 6". Trim the 6x12 horizontally at 8 and 4". Cut the 5x12 horizontally at 11.25, 7.5 and 3.75".