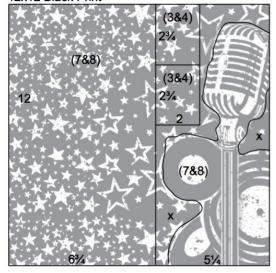

3. Place one 12x12 Black Print right side up into the trimmer and cut at 6.75". Use a scissors and/or craft knife to trim the microphone and records from the right side of the print. Position the remnant into the trimmer and cut vertically at 2". Trim horizontally at 5.5 and 2.75".