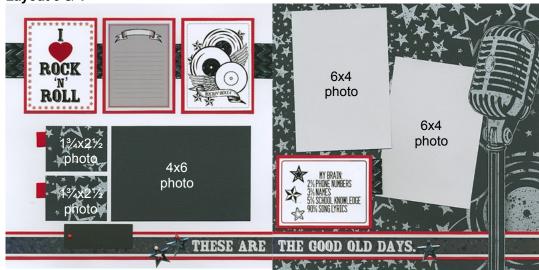

## Layout 3 & 4

- □ 12x12 White Plain (LB)
- □ 12x12 Black Print (RB)
- □ (2) 4.25x6.25 Lt. Gray Photo Mats
- □ 4.25x6.25 Black Photo Mat
- □ (2) 2x2.75 Black Prints
- □ (2) 1.25x12 Red Plains
- □ (4) 3.25x4.25 Red Plains

- White Cutaparts
- Lt. Gray Cutaparts
- □ Black Tag
- □ Red Taffeta Ribbon
- □ Silver Chevron Ribbon
- □ (4) Mini Brads
- □ (3) Star-shaped Sequins