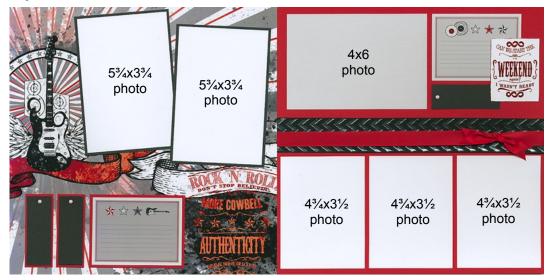

## Layout 5 & 6

- □ 12x12 White Print (LB)
- □ 12x12 Red Plain (RB)
- □ (2) 4.25x6.25 Black Photo Mats
- □ 4.25x6.25 Lt. Gray Photo Mat
- □ (2) 4x6 White Plains
- □ (3) 3.75x5 White Plains
- □ 3.25x4.25 Red Plain

- (2) 1.25x3.25 Red Plains
- □ Lt. Gray Cutaparts
- □ White Cutapart
- □ (3) Black Tags
- □ (3) Mini Brads
- Red Taffeta Ribbon
- Silver Chevron Ribbon