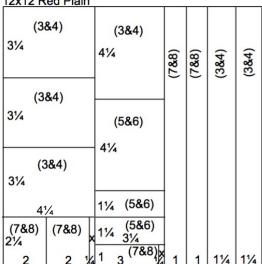

## 12x12 Red Plain

4. Cut one 12x12 Red Plain at 10.75, 9.5, 8.5, 7.5 and 4.25". Trim the 4.25x12 horizontally at 9.75, 6.5 and 3.25". Cut the 2.25x4.25 horizontally at 4 and 2". Trim the 3.25x12 horizontally at 11, 9.75, 8.5 and 4.25". Cut the 1x3.25 horizontally at 3".