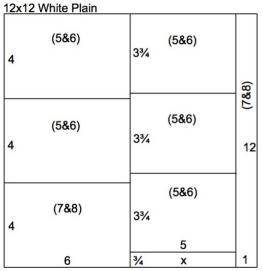

## **Paper Trimming Instructions**

1. Place one 12x12 White Print right side up into the trimmer and cut at 5.25".

2. Cut one 12x12 White Plain at 11 and 6". Trim the 6x12 horizontally at 8 and 4". Cut the 5x12 horizontally at 11.25, 7.5 and 3.75".