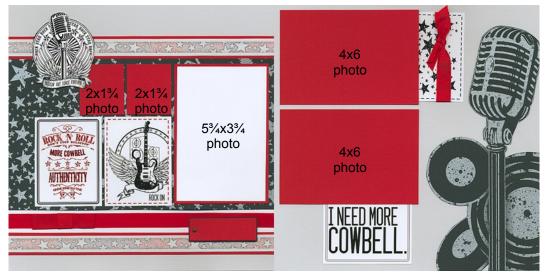

## Layout 7 & 8

- (2) 12x12 Lt. Gray Plains (LB & RB)
- (3) 4.25x6.25 Red Photo Mats
- □ 4x6 White Plain
- □ 1x12 White Plain
- □ 6.75x12 Black Print
- □ 5.25x12 Black Print (Trimmed Portion)
- □ (2) 2x2.25 Red Plains

- 1x3 Red Plain
- (2) 1x12 Red Plains
- □ Lt. Gray Cutaparts
- White Cutaparts
- Red Taffeta Ribbon
- □ Black Tag
- □ Mini Brad