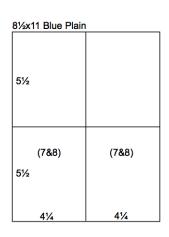

Layout 1 & 2

- □ 12x12 Metallic Gold Print (LB)
- □ 12x12 Black Plain (RB)
- (2) 4.25x6.25 Metallic Gold Photo Mattes
- 4.25x6.25 Black Photo Matte
- □ 8.5x11 Blue Plain

- □ 8.5x11 White Print
- White Cutaparts
- Blue Fiber
- Black Grosgrain Ribbon
- 1. Trim the 8.5x11 Blue Plain horizontally at 9 and 4.75". Cut the 4.25x8.5 horizontally at 4.25". Trim the 2x8.5 horizontally at 8, 6, 4 and 2".
- 2. Cut the 8.5x11 White Print horizontally at 6". Trim the 5x8.5 horizontally at 5.5".