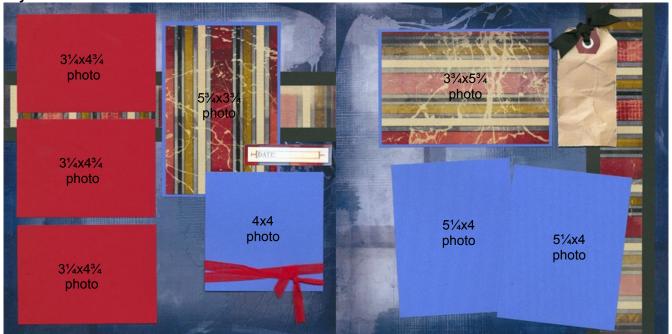

Layout 1 & 2

- □ 12x12 Metallic Gold Print (LB)
- □ 12x12 Black Plain (RB)
- (2) 4.25x6.25 Metallic Gold Photo Mattes
- 4.25x6.25 Black Photo Matte
- □ 8.5x11 Blue Plain

- □ 8.5x11 White Print
- White Cutaparts
- Blue Fiber
- Black Grosgrain Ribbon
- 1. Trim the 8.5x11 Blue Plain horizontally at 9 and 4.75". Cut the 4.25x8.5 horizontally at 4.25". Trim the 2x8.5 horizontally at 8, 6, 4 and 2".
- 2. Cut the 8.5x11 White Print horizontally at 6". Trim the 5x8.5 horizontally at 5.5".

81/2x11 Blue Plain

81/2x11 White Print

Layout 3 & 4

- (2) 12x12 Red Plains (LB & RB)
- 12x12 Metallic Gold Print
- 12x12 Black Plain
- 8.5x11 Gold Text Print
- □ 8.5x11 Blue Plain

- (2) 2x2 Blue Plains (From 1&2)
- 4.25x6.25 Metallic Gold Photo Matte
- 4.25x6.25 Blue Photo Matte
- White Cutaparts
- Gold Raffia
- 1. Cut the 12x12 Metallic Gold Print at 11, 9.5, 8 and 6". Trim the 6x12 horizontally at 8 and 4".
- 2. Trim the 12x12 Black Plain at 11.5, 11, 10.5, 10, 9.5, 9, 8.5, 8 and 6". Cut the 6x12 horizontally at 8 and 4".
- 3. Trim the 8.5x11 Gold Text Print horizontally at 9.25 and 7.5". Cut one 1.75x8.5 horizontally at 6.75, 5 and 2.5".
- 4. Cut the 8.5x11 Blue Plain vertically at 4.25". Trim each 4.25x11 horizontally at 5.5".