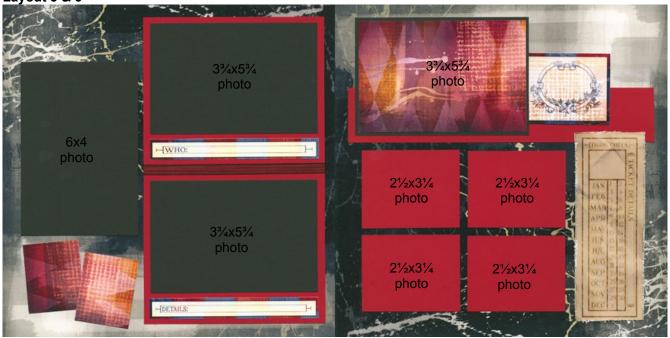

Layout 1 & 2

- □ 12x12 Metallic Gold Print (LB)
- □ 12x12 Black Plain (RB)
- (2) 4.25x6.25 Metallic Gold Photo Mattes
- 4.25x6.25 Black Photo Matte
- □ 8.5x11 Blue Plain

- □ 8.5x11 White Print
- White Cutaparts
- Blue Fiber
- Black Grosgrain Ribbon
- 1. Trim the 8.5x11 Blue Plain horizontally at 9 and 4.75". Cut the 4.25x8.5 horizontally at 4.25". Trim the 2x8.5 horizontally at 8, 6, 4 and 2".
- 2. Cut the 8.5x11 White Print horizontally at 6". Trim the 5x8.5 horizontally at 5.5".

81/2x11 Blue Plain

81/2x11 White Print

Layout 3 & 4

- (2) 12x12 Red Plains (LB & RB)
- 12x12 Metallic Gold Print
- 12x12 Black Plain
- 8.5x11 Gold Text Print
- □ 8.5x11 Blue Plain

- (2) 2x2 Blue Plains (From 1&2)
- 4.25x6.25 Metallic Gold Photo Matte
- 4.25x6.25 Blue Photo Matte
- White Cutaparts
- Gold Raffia
- 1. Cut the 12x12 Metallic Gold Print at 11, 9.5, 8 and 6". Trim the 6x12 horizontally at 8 and 4".
- 2. Trim the 12x12 Black Plain at 11.5, 11, 10.5, 10, 9.5, 9, 8.5, 8 and 6". Cut the 6x12 horizontally at 8 and 4".
- 3. Trim the 8.5x11 Gold Text Print horizontally at 9.25 and 7.5". Cut one 1.75x8.5 horizontally at 6.75, 5 and 2.5".
- 4. Cut the 8.5x11 Blue Plain vertically at 4.25". Trim each 4.25x11 horizontally at 5.5".