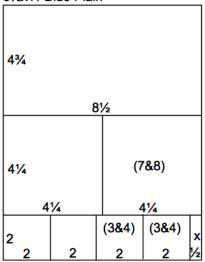

Layout 1 & 2

- □ 12x12 Metallic Gold Print (LB)
- □ 12x12 Black Plain (RB)
- (2) 4.25x6.25 Metallic Gold Photo Mattes
- 4.25x6.25 Black Photo Matte
- □ 8.5x11 Blue Plain

- □ 8.5x11 White Print
- White Cutaparts
- Blue Fiber
- Black Grosgrain Ribbon
- 1. Trim the 8.5x11 Blue Plain horizontally at 9 and 4.75". Cut the 4.25x8.5 horizontally at 4.25". Trim the 2x8.5 horizontally at 8, 6, 4 and 2".
- 2. Cut the 8.5x11 White Print horizontally at 6". Trim the 5x8.5 horizontally at 5.5".