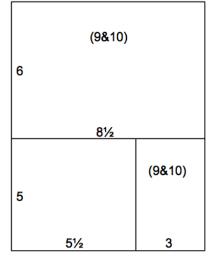

Layout 5 & 6

- (2) 12x12 Black on White Prints (LB & RB)
- (2) 8.5x11 Red Plains
- 8.5x11 White Print
- (2) 4x6 Black Plains (From 3&4)

- (2) 4.25x6.25 Black Photo Mattes
- White Cutaparts
- Red/Black Ribbon
- 1. Trim one 8.5x11 Red Plain vertically at 6.5".
- 2. Cut the other 8.5x11 Red Plain vertically at 5". Trim the 5x11 horizontally at 10.5, 7 and 3.5". Cut the 3.5x11 horizontally at 8.25, 5.5 and 2.75".
- 3. Trim the 8.5x11 White Print horizontally at 7". Cut the 4x8.5 horizontally at 6". Trim the 2.5x4 horizontally at 2".

# **Layout 9 & 10**

- (2) 12x12 White Plains (LB & RB)
- 8.5x11 Gold Text Print
- □ (4) .5x12 Black Plains (From 3&4)
- □ 4x6 Black Plain (From 3&4)
- □ 7x8.5 White Print (From 5&6)
- 1. Trim the 8.5x11 Gold Text Print horizontally at 6".
- 6x8.5 White Print (From 1&2)
- 3x5 White Print (From 1&2)
- (3) Gold Text Photo Mattes
- White Cutaparts
- Blue Fiber