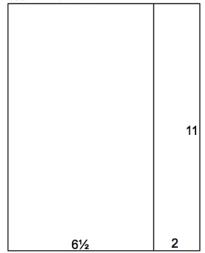

Layout 1 & 2

- □ 12x12 Metallic Gold Print (LB)
- □ 12x12 Black Plain (RB)
- (2) 4.25x6.25 Metallic Gold Photo Mattes
- 4.25x6.25 Black Photo Matte
- □ 8.5x11 Blue Plain

- □ 8.5x11 White Print
- White Cutaparts
- Blue Fiber
- Black Grosgrain Ribbon
- 1. Trim the 8.5x11 Blue Plain horizontally at 9 and 4.75". Cut the 4.25x8.5 horizontally at 4.25". Trim the 2x8.5 horizontally at 8, 6, 4 and 2".
- 2. Cut the 8.5x11 White Print horizontally at 6". Trim the 5x8.5 horizontally at 5.5".