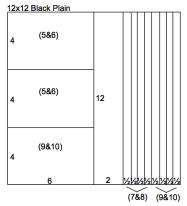

81/2x11 Blue Plain

81/2x11 White Print

Layout 3 & 4

- (2) 12x12 Red Plains (LB & RB)
- 12x12 Metallic Gold Print
- 12x12 Black Plain
- 8.5x11 Gold Text Print
- □ 8.5x11 Blue Plain

- (2) 2x2 Blue Plains (From 1&2)
- 4.25x6.25 Metallic Gold Photo Matte
- 4.25x6.25 Blue Photo Matte
- White Cutaparts
- Gold Raffia
- 1. Cut the 12x12 Metallic Gold Print at 11, 9.5, 8 and 6". Trim the 6x12 horizontally at 8 and 4".
- 2. Trim the 12x12 Black Plain at 11.5, 11, 10.5, 10, 9.5, 9, 8.5, 8 and 6". Cut the 6x12 horizontally at 8 and 4".
- 3. Trim the 8.5x11 Gold Text Print horizontally at 9.25 and 7.5". Cut one 1.75x8.5 horizontally at 6.75, 5 and 2.5".
- 4. Cut the 8.5x11 Blue Plain vertically at 4.25". Trim each 4.25x11 horizontally at 5.5".