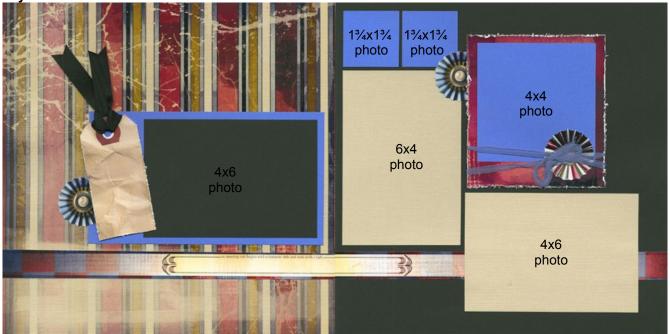

Layout 1 & 2

- □ 12x12 Metallic Gold Print (LB)
- □ 12x12 Black Plain (RB)
- (2) 4.25x6.25 Metallic Gold Photo Mattes
- 4.25x6.25 Black Photo Matte
- □ 8.5x11 Blue Plain

- □ 8.5x11 White Print
- White Cutaparts
- Blue Fiber
- Black Grosgrain Ribbon
- 1. Trim the 8.5x11 Blue Plain horizontally at 9 and 4.75". Cut the 4.25x8.5 horizontally at 4.25". Trim the 2x8.5 horizontally at 8, 6, 4 and 2".
- 2. Cut the 8.5x11 White Print horizontally at 6". Trim the 5x8.5 horizontally at 5.5".