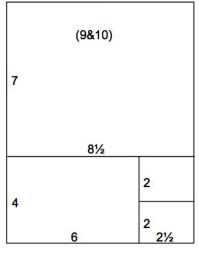

# **Layout 9 & 10**

- (2) 12x12 White Plains (LB & RB)
- 8.5x11 Gold Text Print
- □ (4) .5x12 Black Plains (From 3&4)
- □ 4x6 Black Plain (From 3&4)
- □ 7x8.5 White Print (From 5&6)
- 1. Trim the 8.5x11 Gold Text Print horizontally at 6".
- 6x8.5 White Print (From 1&2)
- 3x5 White Print (From 1&2)
- (3) Gold Text Photo Mattes
- White Cutaparts
- Blue Fiber