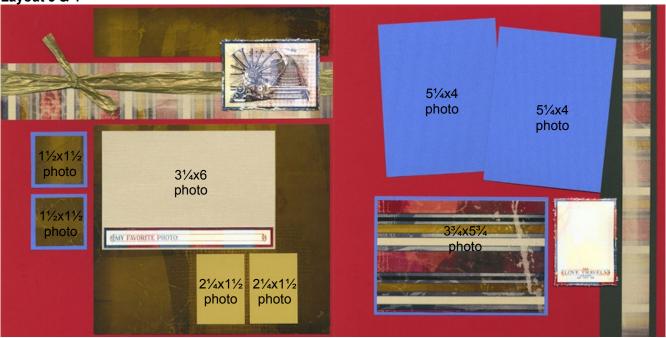

81/2x11 Blue Plain

81/2x11 White Print

Layout 3 & 4

- (2) 12x12 Red Plains (LB & RB)
- 12x12 Metallic Gold Print
- 12x12 Black Plain
- 8.5x11 Gold Text Print
- □ 8.5x11 Blue Plain

- (2) 2x2 Blue Plains (From 1&2)
- 4.25x6.25 Metallic Gold Photo Matte
- 4.25x6.25 Blue Photo Matte
- White Cutaparts
- Gold Raffia
- 1. Cut the 12x12 Metallic Gold Print at 11, 9.5, 8 and 6". Trim the 6x12 horizontally at 8 and 4".
- 2. Trim the 12x12 Black Plain at 11.5, 11, 10.5, 10, 9.5, 9, 8.5, 8 and 6". Cut the 6x12 horizontally at 8 and 4".
- 3. Trim the 8.5x11 Gold Text Print horizontally at 9.25 and 7.5". Cut one 1.75x8.5 horizontally at 6.75, 5 and 2.5".
- 4. Cut the 8.5x11 Blue Plain vertically at 4.25". Trim each 4.25x11 horizontally at 5.5".