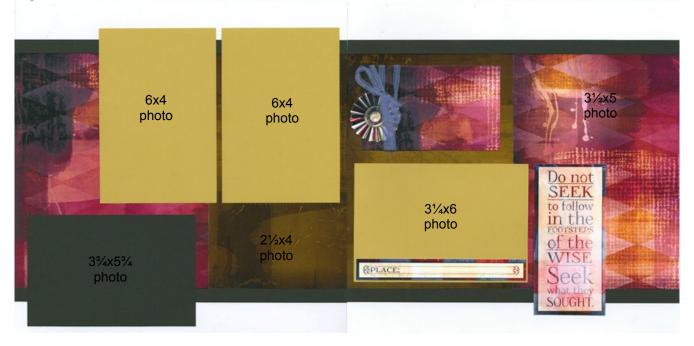

81/2x11 Blue Plain

81/2x11 White Print

Layout 3 & 4

- (2) 12x12 Red Plains (LB & RB)
- 12x12 Metallic Gold Print
- 12x12 Black Plain
- 8.5x11 Gold Text Print
- □ 8.5x11 Blue Plain

- (2) 2x2 Blue Plains (From 1&2)
- 4.25x6.25 Metallic Gold Photo Matte
- 4.25x6.25 Blue Photo Matte
- White Cutaparts
- Gold Raffia
- 1. Cut the 12x12 Metallic Gold Print at 11, 9.5, 8 and 6". Trim the 6x12 horizontally at 8 and 4".
- 2. Trim the 12x12 Black Plain at 11.5, 11, 10.5, 10, 9.5, 9, 8.5, 8 and 6". Cut the 6x12 horizontally at 8 and 4".
- 3. Trim the 8.5x11 Gold Text Print horizontally at 9.25 and 7.5". Cut one 1.75x8.5 horizontally at 6.75, 5 and 2.5".
- 4. Cut the 8.5x11 Blue Plain vertically at 4.25". Trim each 4.25x11 horizontally at 5.5".