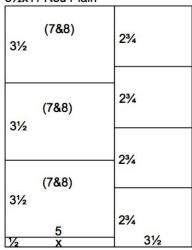

81/2x11 Blue Plain

81/2x11 White Print

Layout 3 & 4

- (2) 12x12 Red Plains (LB & RB)
- 12x12 Metallic Gold Print
- 12x12 Black Plain
- 8.5x11 Gold Text Print
- □ 8.5x11 Blue Plain

- (2) 2x2 Blue Plains (From 1&2)
- 4.25x6.25 Metallic Gold Photo Matte
- 4.25x6.25 Blue Photo Matte
- White Cutaparts
- Gold Raffia
- 1. Cut the 12x12 Metallic Gold Print at 11, 9.5, 8 and 6". Trim the 6x12 horizontally at 8 and 4".
- 2. Trim the 12x12 Black Plain at 11.5, 11, 10.5, 10, 9.5, 9, 8.5, 8 and 6". Cut the 6x12 horizontally at 8 and 4".
- 3. Trim the 8.5x11 Gold Text Print horizontally at 9.25 and 7.5". Cut one 1.75x8.5 horizontally at 6.75, 5 and 2.5".
- 4. Cut the 8.5x11 Blue Plain vertically at 4.25". Trim each 4.25x11 horizontally at 5.5".

Layout 5 & 6

- (2) 12x12 Black on White Prints (LB & RB)
- (2) 8.5x11 Red Plains
- 8.5x11 White Print
- (2) 4x6 Black Plains (From 3&4)

- (2) 4.25x6.25 Black Photo Mattes
- White Cutaparts
- Red/Black Ribbon
- 1. Trim one 8.5x11 Red Plain vertically at 6.5".
- 2. Cut the other 8.5x11 Red Plain vertically at 5". Trim the 5x11 horizontally at 10.5, 7 and 3.5". Cut the 3.5x11 horizontally at 8.25, 5.5 and 2.75".
- 3. Trim the 8.5x11 White Print horizontally at 7". Cut the 4x8.5 horizontally at 6". Trim the 2.5x4 horizontally at 2".

81/2x11 Red Plain

81/2x11 Red Plain

81/2x11 White Print