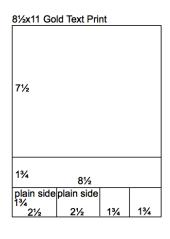

81/2x11 Blue Plain

81/2x11 White Print

Layout 3 & 4

- (2) 12x12 Red Plains (LB & RB)
- 12x12 Metallic Gold Print
- 12x12 Black Plain
- 8.5x11 Gold Text Print
- □ 8.5x11 Blue Plain

- (2) 2x2 Blue Plains (From 1&2)
- 4.25x6.25 Metallic Gold Photo Matte
- 4.25x6.25 Blue Photo Matte
- White Cutaparts
- Gold Raffia
- 1. Cut the 12x12 Metallic Gold Print at 11, 9.5, 8 and 6". Trim the 6x12 horizontally at 8 and 4".
- 2. Trim the 12x12 Black Plain at 11.5, 11, 10.5, 10, 9.5, 9, 8.5, 8 and 6". Cut the 6x12 horizontally at 8 and 4".
- 3. Trim the 8.5x11 Gold Text Print horizontally at 9.25 and 7.5". Cut one 1.75x8.5 horizontally at 6.75, 5 and 2.5".
- 4. Cut the 8.5x11 Blue Plain vertically at 4.25". Trim each 4.25x11 horizontally at 5.5".