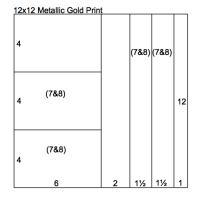

81/2x11 Blue Plain

81/2x11 White Print

Layout 3 & 4

- (2) 12x12 Red Plains (LB & RB)
- 12x12 Metallic Gold Print
- 12x12 Black Plain
- 8.5x11 Gold Text Print
- □ 8.5x11 Blue Plain

- (2) 2x2 Blue Plains (From 1&2)
- 4.25x6.25 Metallic Gold Photo Matte
- 4.25x6.25 Blue Photo Matte
- White Cutaparts
- Gold Raffia
- 1. Cut the 12x12 Metallic Gold Print at 11, 9.5, 8 and 6". Trim the 6x12 horizontally at 8 and 4".
- 2. Trim the 12x12 Black Plain at 11.5, 11, 10.5, 10, 9.5, 9, 8.5, 8 and 6". Cut the 6x12 horizontally at 8 and 4".
- 3. Trim the 8.5x11 Gold Text Print horizontally at 9.25 and 7.5". Cut one 1.75x8.5 horizontally at 6.75, 5 and 2.5".
- 4. Cut the 8.5x11 Blue Plain vertically at 4.25". Trim each 4.25x11 horizontally at 5.5".