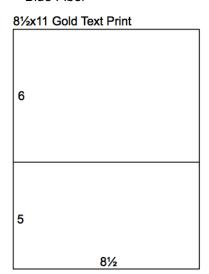

81/2x11 Blue Plain

81/2x11 White Print

Layout 3 & 4

- (2) 12x12 Red Plains (LB & RB)
- 12x12 Metallic Gold Print
- 12x12 Black Plain
- 8.5x11 Gold Text Print
- □ 8.5x11 Blue Plain

- (2) 2x2 Blue Plains (From 1&2)
- 4.25x6.25 Metallic Gold Photo Matte
- 4.25x6.25 Blue Photo Matte
- White Cutaparts
- Gold Raffia
- 1. Cut the 12x12 Metallic Gold Print at 11, 9.5, 8 and 6". Trim the 6x12 horizontally at 8 and 4".
- 2. Trim the 12x12 Black Plain at 11.5, 11, 10.5, 10, 9.5, 9, 8.5, 8 and 6". Cut the 6x12 horizontally at 8 and 4".
- 3. Trim the 8.5x11 Gold Text Print horizontally at 9.25 and 7.5". Cut one 1.75x8.5 horizontally at 6.75, 5 and 2.5".
- 4. Cut the 8.5x11 Blue Plain vertically at 4.25". Trim each 4.25x11 horizontally at 5.5".